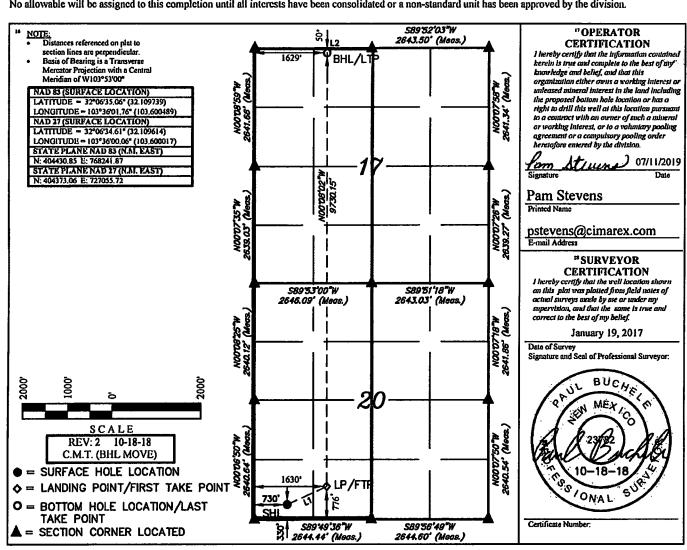

☐ AMENDED REPORT

WELL LOCATION AND ACREAGE DEDICATION PLAT

| Γ | <sup>1</sup> API Number<br>30-025-45290 |                                    | <sup>1</sup> Pool Code  | <sup>1</sup> Pool Code<br>98180 WC-025 G-09 S253309P; Upr Wolfcamp |             |
|---|-----------------------------------------|------------------------------------|-------------------------|--------------------------------------------------------------------|-------------|
| L |                                         |                                    | 98180                   |                                                                    |             |
| Г | <sup>4</sup> Property Code              | ly Code <sup>6</sup> Property Name |                         | € Well Number                                                      |             |
| Į | 319775                                  |                                    | VACA DRAW 20-17 FEDERAL |                                                                    | 13H         |
| Г | 7 OGRID No.                             |                                    | Operator Name           |                                                                    | g Elevation |
|   | 215099                                  |                                    | CIMARÉX ENERGY CO.      |                                                                    | 3423.0'     |

"Surface Location

Range 33E UL or lot no. Section Township Let Idn Feet from the North/South line Feet from the Enst/West line LEA 20 255 330 SOUTH 730 WEST

"Bottom Hole Location If Different From Surface UL or lot no. Fownship Feet from the North/South line Feet from the East/West line County 17 **25S** 33Ē 50 NORTH 1629 WEST LEA Dedicated Acres 13 Joint or Infill 15 Order No. 640

No allowable will be assigned to this completion until all interests have been consolidated or a non-standard unit has been approved by the division.