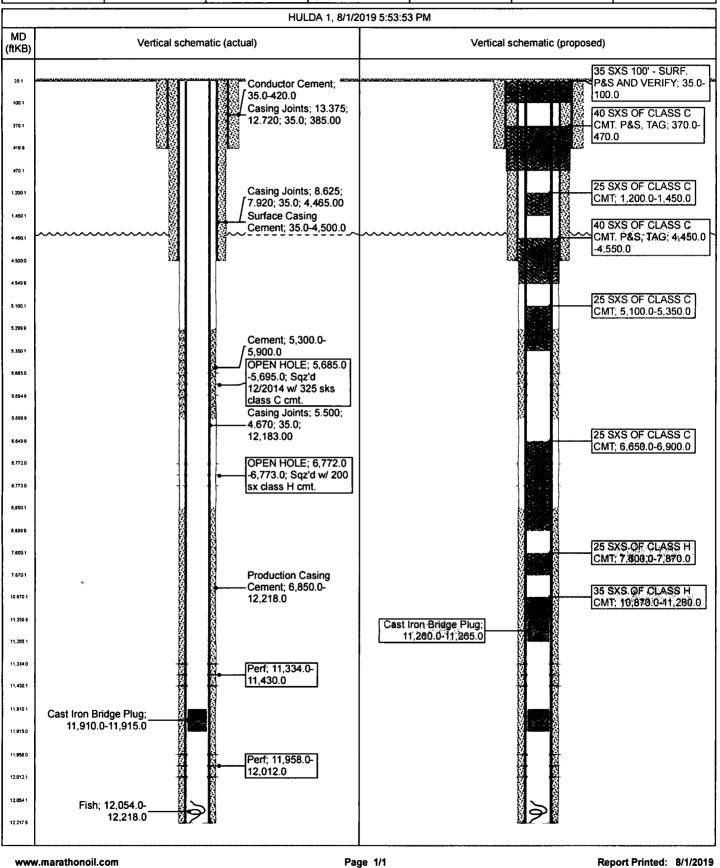

| Office                                                                                                                                                                                            | State of New Mo                                                                                                                                                  |                     |                                      | Form C                              |                  |
|---------------------------------------------------------------------------------------------------------------------------------------------------------------------------------------------------|------------------------------------------------------------------------------------------------------------------------------------------------------------------|---------------------|--------------------------------------|-------------------------------------|------------------|
| <u>District I</u> – (575) 393-6161                                                                                                                                                                | Energy, Minerals and Natu                                                                                                                                        | ural Resources      | WELL ADIN                            | Revised July 18                     | , 2013           |
| 1625 N. French Dr., Hobbs, NM 88240<br><u>District II</u> – (575) 748-1283                                                                                                                        | 11000                                                                                                                                                            |                     | WELL API NO.<br>30-025-35052         |                                     |                  |
| 811 S. First St., Artesia, NM 88210                                                                                                                                                               | OIL CONSERVATION SOCO                                                                                                                                            |                     | 5. Indicate Type of Lease            |                                     |                  |
| District III – (505) 334-6178                                                                                                                                                                     | 1220 South St. Francis Dr.                                                                                                                                       |                     | STATE   FEE                          |                                     |                  |
| 1000 Rio Brazos Rd., Aztec, NM 87410<br><u>District IV</u> – (505) 476-3460                                                                                                                       |                                                                                                                                                                  |                     | 6. State Oil & Gas Lease No.         |                                     |                  |
| 1220 S. St. Francis Dr., Santa Fe, NM                                                                                                                                                             |                                                                                                                                                                  |                     |                                      |                                     |                  |
| SUNDRY NOTICES AND REPORTS ON WERECEIVED                                                                                                                                                          |                                                                                                                                                                  |                     | 7. Lease Name or Unit Agreement Name |                                     |                  |
| (DO NOT USE THIS FORM FOR PROPOSALS TO DRILL OR TO DEEPEN OR PLUG BACK TO A                                                                                                                       |                                                                                                                                                                  |                     | HULDA                                |                                     |                  |
| DIFFERENT RESERVOIR. USE "APPLICATION FOR PERMIT" (FORM C-101) FOR SUCH PROPOSALS.)                                                                                                               |                                                                                                                                                                  |                     |                                      |                                     |                  |
| 1. Type of Well: Oil Well Gas Well Other                                                                                                                                                          |                                                                                                                                                                  |                     | 8. Well Number 1                     |                                     |                  |
| Name of Operator     Marathon Oil Permian LLC                                                                                                                                                     |                                                                                                                                                                  |                     | 9. OGRID Number<br>372098            |                                     |                  |
| 3. Address of Operator                                                                                                                                                                            |                                                                                                                                                                  |                     | 10. Pool name or Wildcat             |                                     |                  |
| 5555 San Felipe St., Houston, TX 77056                                                                                                                                                            |                                                                                                                                                                  |                     | TOWNSEND; STRAWN                     |                                     |                  |
| 4. Well Location Unit Letter                                                                                                                                                                      | 760 SOUT                                                                                                                                                         | ΓH<br>line and      | 1980                                 | WEST from the                       | lina             |
| Section 4                                                                                                                                                                                         |                                                                                                                                                                  | ange 35E            | NMPM LE                              |                                     | line             |
| Section 4                                                                                                                                                                                         | 11. Elevation (Show whether DR                                                                                                                                   |                     |                                      | A County                            |                  |
|                                                                                                                                                                                                   | 4,023                                                                                                                                                            |                     |                                      |                                     |                  |
| NOTICE OF IN PERFORM REMEDIAL WORK TEMPORARILY ABANDON DOWNHOLE COMMINGLE CLOSED-LOOP SYSTEM OTHER:                                                                                               | Appropriate Box to Indicate NITENTION TO:  PLUG AND ABANDON CHANGE PLANS  MULTIPLE COMPL                                                                         |                     | SEQUENT I<br>K [<br>LLING OPNS.[     | REPORT OF:  ALTERING CASING P AND A | ;<br>            |
|                                                                                                                                                                                                   | leted operations. (Clearly state all                                                                                                                             |                     | d give nertinent                     | dates including estimate            | LL<br>d date     |
| of starting any proposed wo                                                                                                                                                                       | ork). SEE RULE 19.15.7.14 NMA                                                                                                                                    |                     |                                      |                                     | u date           |
| proposed completion or rec                                                                                                                                                                        | •                                                                                                                                                                |                     |                                      |                                     |                  |
| 4. 25 SXS OF CLASS C CMT @ 5, 5. 40 SXS OF CLASS C CMT @ 4, 6. 25 SXS OF CLASS C CMT @ 1, 7. 40 SXS OF CLASS C CMT @ 37 8. 36 SXS OF CLASS C CMT @ 16 50 MLF BETWEEN ALL PLUGS CLOSED LOOP SYSTEM | 600' - 7,870'<br>650' - 6,900'; WOC AND TAG SAME<br>100' - 5,350'; WOC AND TAG SAME<br>450' - 4,550'; P&S, TAG SAME<br>200' - 1,450'<br>'0' - 470' P&S, TAG SAME | 1900 PAS 50         | 0 S X C L .<br>0 S X C L C           | C. WOC + Ta<br>. Woc + Tag          | g (B.S.<br>(T.S) |
| Could Date:                                                                                                                                                                                       | Pic Poloco D                                                                                                                                                     |                     |                                      |                                     |                  |
| Spud Date:                                                                                                                                                                                        | Rig Release Da                                                                                                                                                   | ate:                |                                      |                                     |                  |
|                                                                                                                                                                                                   |                                                                                                                                                                  |                     |                                      |                                     |                  |
| I hereby certify that the information                                                                                                                                                             | above is true and complete to the b                                                                                                                              | est of my knowledge | e and belief.                        | <del> </del>                        |                  |
| 055110710711111211                                                                                                                                                                                | Digitally signed by JOSHUA<br>SARRETT GERVAIS<br>Date: 2019.08.01 17:56:01 -05'00' TITLE PROD                                                                    | UCTION ENGINEER     | ₹                                    | DATE 8/1/19                         |                  |
| Type or print name                                                                                                                                                                                | ETT GERVAIS E-mail addres                                                                                                                                        | s: JOSHUAGERVA      | I@MARATHON                           | PHONE: 281-221-7712                 | !                |
| For State Use Only                                                                                                                                                                                | 1                                                                                                                                                                | ۸. م                |                                      | _                                   |                  |
| APPROVED BY: Conditions of Approval (if any)                                                                                                                                                      | finte C. (                                                                                                                                                       | O. H                |                                      | DATE 8-14-/9                        | <del></del>      |