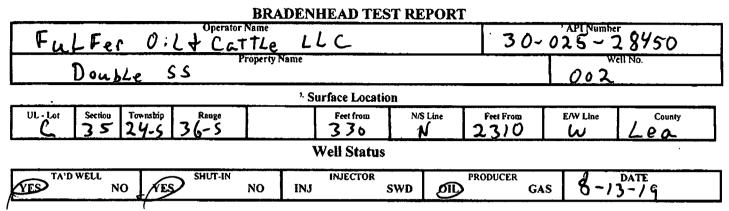

## State of New Mexico Energy, Minerals and Natural Resources Department Oil Conservation Division Hobbs District Office

## **OBSERVED DATA**

|                      | (A)Surface | (B)Interm(1) | (C)Interm(2) | (D)Prod Csng | (E)Tubing                |
|----------------------|------------|--------------|--------------|--------------|--------------------------|
| Pressure             | 0          | NA           | NA           | · (7         | +A                       |
| Flow Characteristics |            |              |              |              |                          |
| Puff                 | Y/V        | Y/N          | Y / N        | ¥ / Ø        | - CO2                    |
| Steady Flow          | Y/O        | Y/N          | Y / N        | Y / 🕅        | WTR_                     |
| Surges               | Y/D        | Y / N        | Y/N          | Y / 🕅        | GAS                      |
| Down to nothing      | Ø/N        | Y/N          | Y / N        | Û N          | Injected for             |
| Gas or Oil           | Y / 🕅      | Y/N          | Y / N        | Y/P          | Waterflood if<br>applies |
| Water                | Y/N        | Y / N        | Y / N        | Y/N/         |                          |

Remarks - Please state for each string (A,B,C,D,E) pertinent information regarding bleed down or continuous build up if applies.

TA STATUS Test (SCOTT) STONE OILFIEld Serv Ser # 8519 Cal 8/1/19

| Signature: Mike  | , Cennîs                     | OIL CONSERVATION DIVISION |  |  |
|------------------|------------------------------|---------------------------|--|--|
| Printed name: Mi | -                            | Entered into RBDMS        |  |  |
| Title:           | -                            | Re-test                   |  |  |
| E-mail Address:  |                              |                           |  |  |
| Date:            | Phone:                       |                           |  |  |
|                  | Witness: Kerry Furtner - OCD |                           |  |  |