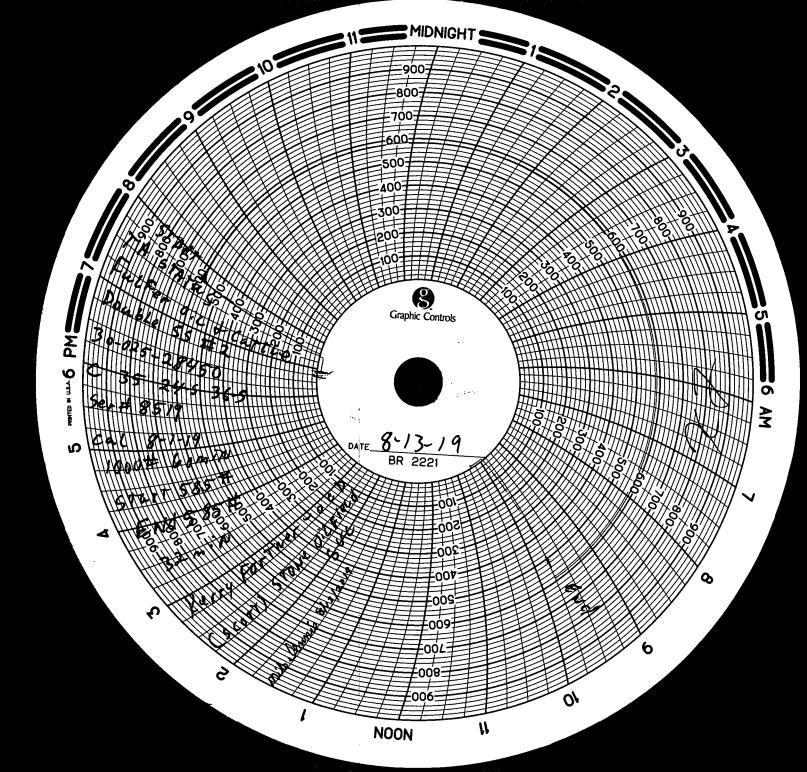

Remarks - Please state for each string (A,B,C,D,E) pertinent information regarding bleed down or continuous build up if applies.

TA STATUS Test (SCOTT) STONE OILFIEld Serv Ser # 8519 Cal 8/1/19

| Signature: Mike  | , Cennîs                     | OIL CONSERVATION DIVISION |  |  |
|------------------|------------------------------|---------------------------|--|--|
| Printed name: Mi | -                            | Entered into RBDMS        |  |  |
| Title:           | -                            | Re-test                   |  |  |
| E-mail Address:  |                              |                           |  |  |
| Date:            | Phone:                       |                           |  |  |
|                  | Witness: Kerry Furtner - OCD |                           |  |  |