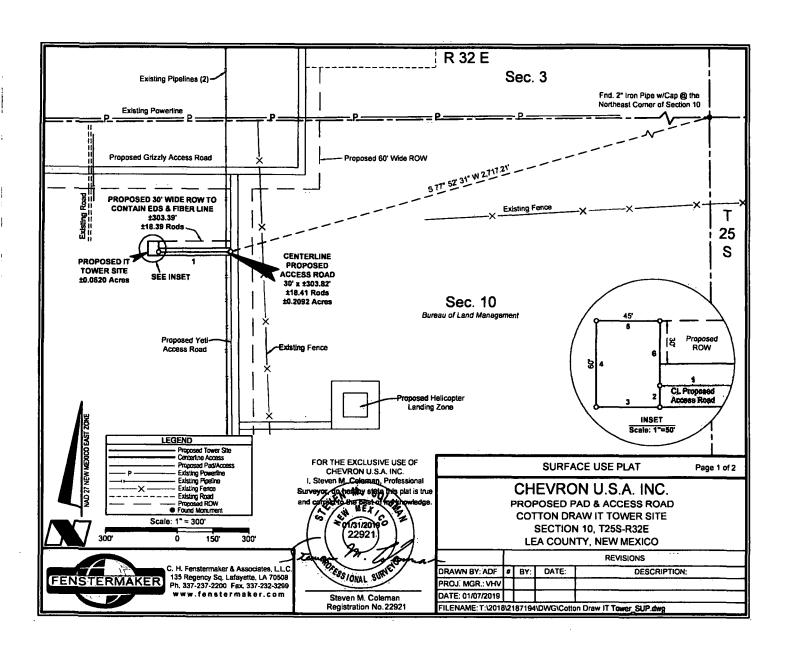

| CENTERLINE PROPOSED ACCESS ROAD |                  |        |  |  |  |  |  |
|---------------------------------|------------------|--------|--|--|--|--|--|
| COURSE                          | BEARING DISTAI   |        |  |  |  |  |  |
| 1.                              | \$ 89° 27' 43° W | 303.82 |  |  |  |  |  |

| PR     | PROPOSED IT TOWER SITE |          |  |  |  |  |  |  |
|--------|------------------------|----------|--|--|--|--|--|--|
| COURSE | BEARING                | DISTANCE |  |  |  |  |  |  |
| 2      | SOUTH                  | 15.00    |  |  |  |  |  |  |
| 3      | WEST                   | 45.00    |  |  |  |  |  |  |
| 4      | NORTH                  | 60.00    |  |  |  |  |  |  |
| 5      | EAST                   | 45.00    |  |  |  |  |  |  |
| 6      | SOUTH                  | 45.00°   |  |  |  |  |  |  |

## CHEVRON U.S.A. INC. PROPOSED PAD & ACCESS ROAD

**COTTON DRAW IT TOWER SITE SECTION 10. T25S-R32E** LEA COUNTY, NEW MEXICO

| <b>-</b>          |      |       |            | REVISIONS                |
|-------------------|------|-------|------------|--------------------------|
| DRAWN BY: ADF     | ø    | BY:   | DATE:      | DESCRIPTION:             |
| PROJ. MGR.: VHV   |      |       |            |                          |
| DATE: 01/07/2019  |      |       |            |                          |
| FILENAME: T:\2018 | 3121 | 87194 | \DWG\Cotto | on Draw IT Tower_SUP.dwg |