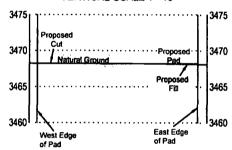

## **CROSS SECTION A-A'** HORIZONTAL SCALE 1"=20' VERTICAL SCALE 1"=10"

FOR THE EXCLUSIVE USE OF CHEVRON U.S.A. INC.
Steven M. Coleman, Professional

Registration No. 22921

## **CROSS SECTION B-B'** HORIZONTAL SCALE 1"=20" **VERTICAL SCALE 1"=10"**

**CUT AND FILL PLAT** 

Page 2 of 3