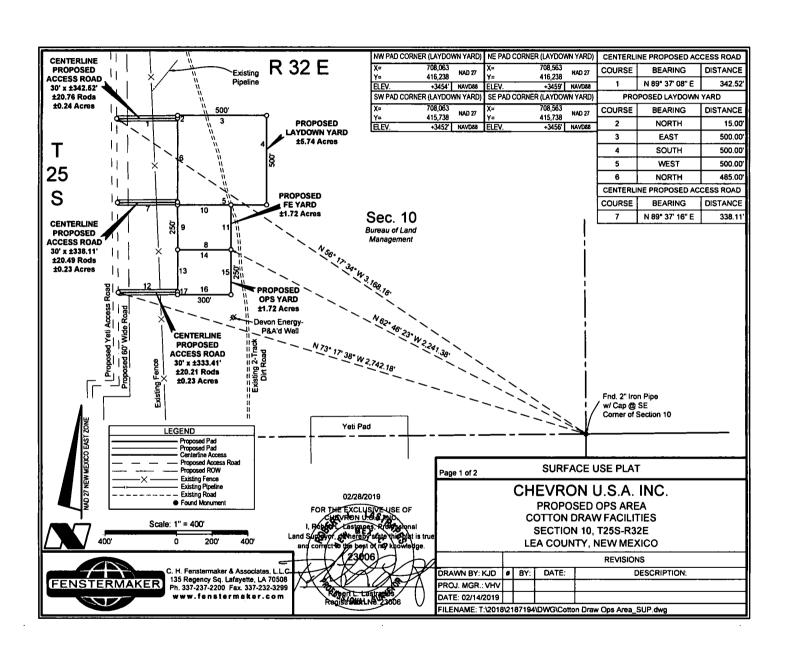

## 32. Additional remarks, continued

planned. The proposal is to build an AST Pad in the NW corner of the permitted Frac Pond to temporarily supply water during drilling of the Yeti Pad & construction of the 1st cell of the Frac Pond. The 2nd cell of the Frac Pond will be constructed leveraging water stored in the 1st cell of the frac pond. This will significantly minimize truck traffic in the field.

- 500'x500' Laydown Yard: The Laydown Yard is for the temporary storage of major equipment/vessels & piping during the development of a field. Due to the significant infrastructure required to develop a new production field without existing infrastructure, a Laydown Yard allows for the storage of long lead items and for quick/easy access during the construction process. There will not be any waste water tanks, the area will only be used to house materials & equipment.
- 250'x300' FE Yard & 250'x300' Operations Yard: The FE & Operations Yards will act as offices and, for the FE Yard, housing with power, sewage, & running water with above surface holding tank. These FE & Operations Yards allow for continuous monitoring of the field and minimize the response time to either upset events during operations or issues during construction.

| CENTERLINE PROPOSED ACCESS ROAD |                  |        |  |  |  |  |  |
|---------------------------------|------------------|--------|--|--|--|--|--|
| COURSE                          | BEARING DISTAI   |        |  |  |  |  |  |
| 1.                              | \$ 89° 27' 43° W | 303.82 |  |  |  |  |  |

C. H. Fenstermaker & Associates, L.L.C.
135 Regency Sq. Lafayette, LA 70508
Ph. 337-237-2200 Fax. 337-232-3299 N/

www.fenstermaker.com

| NW PA       | IW PAD CORNER (FE YARD) |          |             | NE PAD CORNER (FE YARD) |         |        | PROPOSED FE YAI | ₹D       |
|-------------|-------------------------|----------|-------------|-------------------------|---------|--------|-----------------|----------|
| X≈<br>Y=    | 708,063<br>415,738      | NAD 27   | X≃<br>Y=    | 708,363<br>415,738      | NAD 27  | COURSE | BEARING         | DISTANCE |
| ELEV.       | +3452                   | NAVD88   | ELEV.       | +3453'                  | NAVD88  | 8      | WEST            | 300.00   |
| SW PAI      | CORNER (                | FE YARD) | SE PAC      | CORNER (F               | E YARD) | 9      | NORTH           | 250.00   |
| X=          | 708,063                 | NAD 27   | X=          | 708,363                 | NAD 27  | 10     | EAST            | 300.00   |
| Y≃<br>ELEV. | 415,488<br>+3452°       | NAVD88   | Y=<br>ELEV. | 415,488<br>+3454        | NAVD88  | 11     | SOUTH           | 250.00   |

| _ | NW PAD CORNER (OPS YARD) |                    |        | NE PAD      | CORNER (O          | PS YARD) | CENTERLI | NE ACCESS ROAD  | (OPS YARD) |
|---|--------------------------|--------------------|--------|-------------|--------------------|----------|----------|-----------------|------------|
|   | X=<br>Y=                 | 708,063<br>415,488 | NAD 27 | X=<br>Y=    | 708,363<br>415,488 | NAD 27   | COURSE   | BEARING         | DISTANCE   |
|   | ELEV.                    | +3452"             | NAVD88 | elev.       | +3454'             | NAVD88   | 12       | N 89° 37' 24" E | 333.41     |
|   | SW PAD CORNER (OPS YARD) |                    |        | SE PAD      | CORNER (O          | PS YARD) | P        | ROPOSED OPS YA  | RD         |
|   | X=                       | 708,063            | NAD 27 | Χ=          | 708,363            | NAD 27   | COURSE   | BEARING         | DISTANCE   |
| ł | Y=<br>ELEV.              | 415,238<br>+3451'  | NAVD88 | Y=<br>ELEV. | 415,238<br>+3451   | NAVD88   | 13       | NORTH           | 235.00     |
| • |                          |                    |        |             |                    |          | 14       | EAST            | 300.00     |
|   |                          |                    |        |             |                    |          | 15       | SOUTH           | 250.00     |
|   |                          |                    |        |             |                    |          | 16       | WEST            | 300.00     |
|   |                          |                    |        |             |                    |          | 17       | NODTH           | 15.00      |

# CHEVRON U.S.A. INC.

PROPOSED OPS AREA **COTTON DRAW FACILITIES SECTION 10, T25S-R32E** LEA COUNTY, NEW MEXICO

|                   |                                                            |     |       | REVISIONS    |  |  |  |  |
|-------------------|------------------------------------------------------------|-----|-------|--------------|--|--|--|--|
| DRAWN BY: KJD     | #                                                          | BY: | DATE: | DESCRIPTION: |  |  |  |  |
| PROJ. MGR.: VHV   | П                                                          |     |       |              |  |  |  |  |
| DATE: 02/14/2019  |                                                            |     |       |              |  |  |  |  |
| FILENAME: T:\2018 | FILENAME: T:\2018\2187194\DWG\Cotton Draw Ops Area SUP.dwg |     |       |              |  |  |  |  |