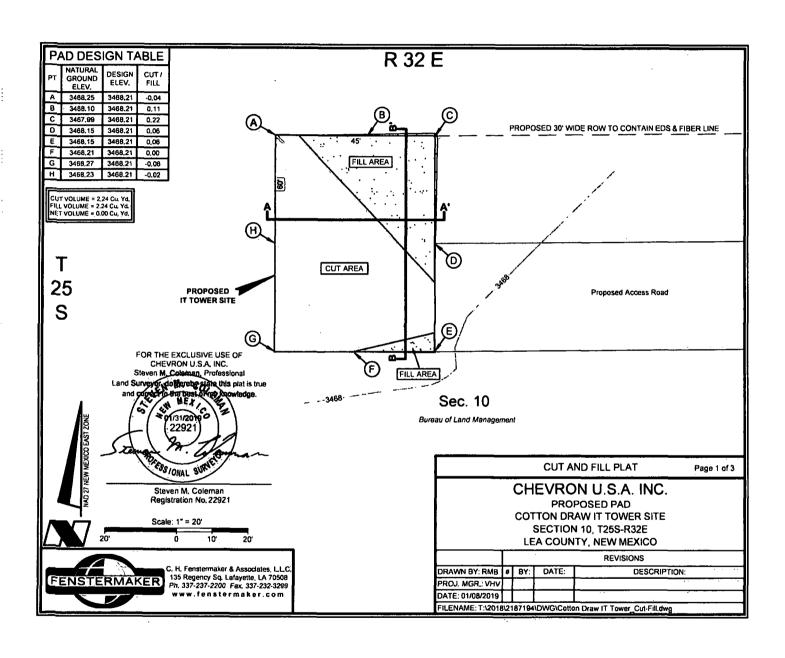

# CHEVRON U.S.A. INC.

PROPOSED PAD COTTON DRAW IT TOWER SITE **SECTION 10, T25S-R32E** LEA COUNTY, NEW MEXICO

DRAWN BY: RMB BY: DATE: DESCRIPTION: PROJ. MGR.: VHV DATE: 01/08/2019 FILENAME: T:\2018\2187194\DWG\Cotton Draw IT Tower\_Cut-Fill,dwg