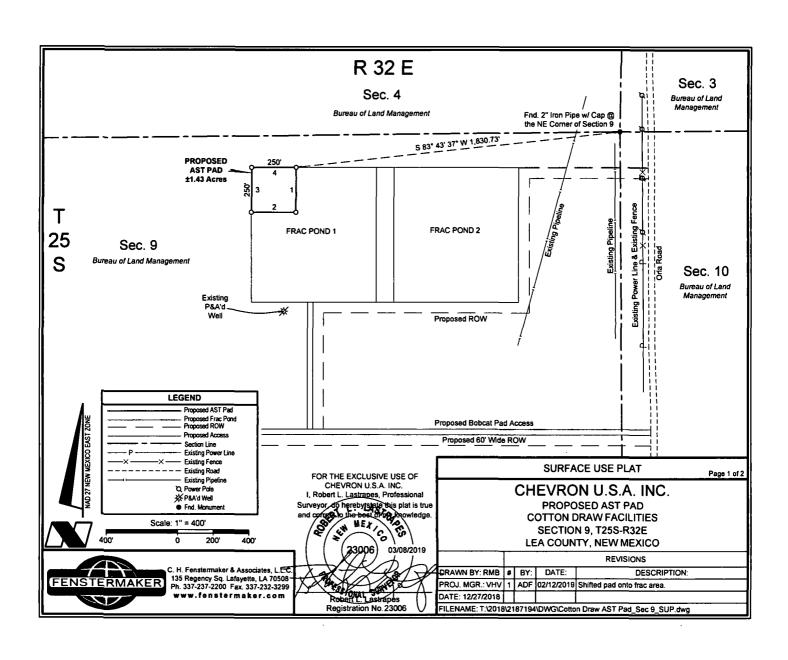

## 32. Additional remarks, continued

planned. The proposal is to build an AST Pad in the NW corner of the permitted Frac Pond to temporarily supply water during drilling of the Yeti Pad & construction of the 1st cell of the Frac Pond. The 2nd cell of the Frac Pond will be constructed leveraging water stored in the 1st cell of the frac pond. This will significantly minimize truck traffic in the field.

- 500'x500' Laydown Yard: The Laydown Yard is for the temporary storage of major equipment/vessels & piping during the development of a field. Due to the significant infrastructure required to develop a new production field without existing infrastructure, a Laydown Yard allows for the storage of long lead items and for quick/easy access during the construction process. There will not be any waste water tanks, the area will only be used to house materials & equipment.
- 250'x300' FE Yard & 250'x300' Operations Yard: The FE & Operations Yards will act as offices and, for the FE Yard, housing with power, sewage, & running water with above surface holding tank. These FE & Operations Yards allow for continuous monitoring of the field and minimize the response time to either upset events during operations or issues during construction.

| PROPOSED AST PAD |                       |        |  |  |  |  |  |  |
|------------------|-----------------------|--------|--|--|--|--|--|--|
| COURSE           | DURSE BEARING DISTANC |        |  |  |  |  |  |  |
| 1                | SOUTH                 | 250.00 |  |  |  |  |  |  |
| 2                | WEST                  | 250.00 |  |  |  |  |  |  |
| 3                | NORTH                 | 250.00 |  |  |  |  |  |  |
| 4                | EAST                  | 250.00 |  |  |  |  |  |  |

|       | NW PROPOSED   | AST         | NE PROPOSED AST |              |            |  |  |
|-------|---------------|-------------|-----------------|--------------|------------|--|--|
|       | PAD CORNER    | }           | PAD CORNER      |              |            |  |  |
| X=    | 702,921       |             | X=              | 703,171      |            |  |  |
| Y=    | 419,490       | NAD 27      | Y=              | 419,490      | NAD 27     |  |  |
| LAT.  | 32.151596 N   | NAU 21      | LAT.            | 32.151591 N  | NOU ZI     |  |  |
| LONG. | 103.677664 W  |             | LONG.           | 103.676856 W |            |  |  |
| X=    | 744,106       |             | X=              | 744,356      |            |  |  |
| Y=    | 419,548       | NAD83/2011  | Y=              | 419,548      | NAD83/2011 |  |  |
| LAT.  | 32.151719 N   | NACIOS/2011 | LAT.            | 32.151715 N  | NAU63/2011 |  |  |
| LONG. | 103.678141 W  |             | LONG.           | 103.677333 W |            |  |  |
| ELEV. | +3,463        |             | ELEV.           | +3,467       | NAVD88     |  |  |
|       | SW PROPOSED / | AST         | SE PROPOSED AST |              |            |  |  |
|       | PAD CORNER    | l l         | PAD CORNER      |              |            |  |  |
| X=    | 702,921       |             | X=              | 703,171      |            |  |  |
| Y=    | 419,240       | NAD 27      | Y=              | 419,240      | NAD 27     |  |  |
| LAT.  | 32.150908 N   | 100 21      | LAT.            | 32.150904 N  | 10021      |  |  |
| LONG. | 103.677669 W  |             | LONG.           | 103.676861 W |            |  |  |
| X=    | 744,106       |             | X=              | 744,356      |            |  |  |
| Y=    | 419,298       | NAD83/2011  | Y=              | 419,298      | NAD83/2011 |  |  |
| LAT.  | 32.151032 N   | NPUDOS/2011 | LAT.            | 32.151028 N  | rouo3/2011 |  |  |
| LONG. | 103.678146 W  |             | LONG.           | 103.677338 W |            |  |  |
| ELEV. | +3,460'       | NAVD88      | ELEV.           | +3,463       | NAVD88     |  |  |

# CHEVRON U.S.A. INC.

PROPOSED AST PAD **COTTON DRAW FACILITIES SECTION 9, T25S-R32E** LEA COUNTY, NEW MEXICO

REVISIONS DRAWN BY: RMB # BY: DATE: DESCRIPTION: PROJ. MGR.: VHV 1 ADF 02/12/2019 Shifted pad onto frac area. DATE: 12/27/2018 FILENAME: T:\2018\2187194\DWG\Cotton Draw AST Pad\_Sec 9\_SUP.dwg