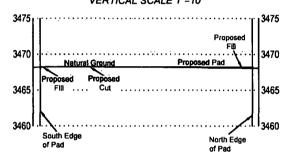

## **CROSS SECTION A-A'** HORIZONTAL SCALE 1"=20' VERTICAL SCALE 1"=10"

FOR THE EXCLUSIVE USE OF CHEVRON U.S.A. INC.
Steven M. Coleman, Professional

Registration No. 22921

## **CROSS SECTION B-B'** HORIZONTAL SCALE 1"=20" **VERTICAL SCALE 1"=10"**

**CUT AND FILL PLAT** 

Page 2 of 3