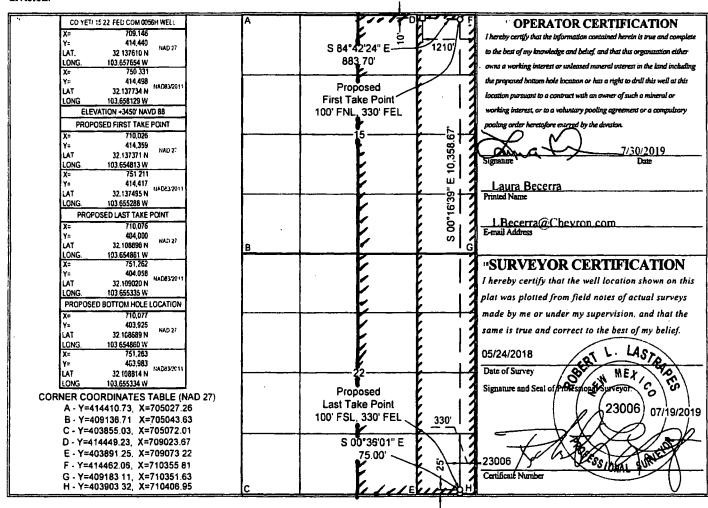

## WELL LOCATION AND ACREAGE DEDICATION PLAT

| ' API Number                                   |              |              | <sup>2</sup> Pool C        | Pool Code |               | ' Pool Name                          |               |                |             |  |
|------------------------------------------------|--------------|--------------|----------------------------|-----------|---------------|--------------------------------------|---------------|----------------|-------------|--|
| 30-025-45536                                   |              |              | 982                        | 98270     |               | WC-025 G-07 S253216D; UPPER WOLFCAMP |               |                |             |  |
| Property Code                                  |              |              | Property Name              |           |               |                                      |               |                | Well Number |  |
| 324932                                         |              |              | CO YETI 15 22 FED COM      |           |               |                                      |               |                | 0056H       |  |
| OGRID No.                                      |              |              | <sup>6</sup> Operator Name |           |               |                                      |               |                | " Elevation |  |
| 4323                                           |              |              | CHEVRON U.S.A. INC         |           |               |                                      |               |                | 3450'       |  |
| Surface Location                               |              |              |                            |           |               |                                      |               |                |             |  |
| UL or lot no.                                  | Section      | Township     | Range                      | Lot Idn   | Feet from the | North/South line                     | Feet from the | East/West lin  | County      |  |
| A                                              | 15           | 25 SOUTH     | 32 EAST, N.M.P.M           |           | 10'           | NORTH                                | 1210'         | EAST           | LEA         |  |
| Bottom Hole Location If Different From Surface |              |              |                            |           |               |                                      |               |                |             |  |
| UL or lot no.                                  | Section      | Township     | Range                      | Lot Idn   | Feet from the | North/South line                     | Feet from the | East/West line | County      |  |
| P                                              | 22           | 25 SOUTH     | 32 EAST, N.M.P.M           |           | 25'           | SOUTH                                | 330'          | EAST           | LEA         |  |
| 12 Dedicated A                                 | cres  ' Join | nt or Infill | 14 Consolidation Code 15   | Order No. |               |                                      |               |                |             |  |