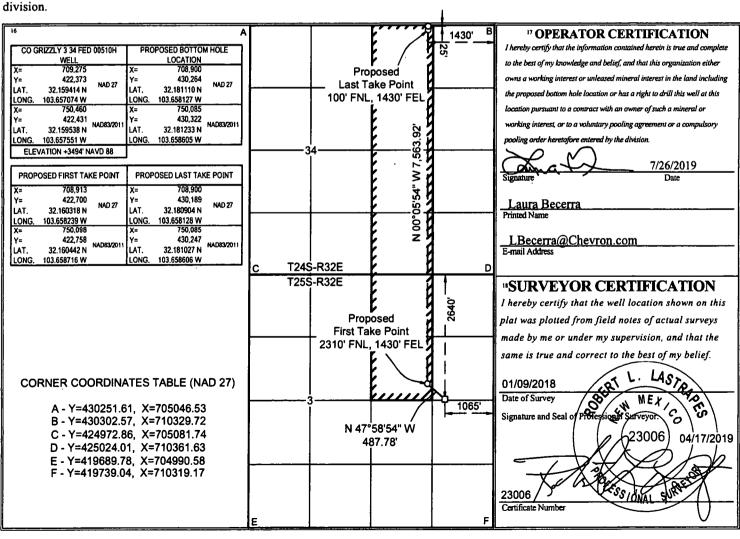

## WELL LOCATION AND ACREAGE DEDICATION PLAT

| 1 API Number               |               |             | <sup>2</sup> Pool Code              |           | <sup>3</sup> Pool Name            |                  |               |                |                          |             |
|----------------------------|---------------|-------------|-------------------------------------|-----------|-----------------------------------|------------------|---------------|----------------|--------------------------|-------------|
| 30-025-45489               |               |             | 96715                               |           | WC-025 G-05 S253206M, BONE SPRING |                  |               |                |                          |             |
| <sup>4</sup> Property Code |               |             | <sup>5</sup> Property Name          |           |                                   |                  |               |                | <sup>6</sup> Well Number |             |
| 323139                     |               |             | CO GRIZZLY 3 34 FED                 |           |                                   |                  |               |                | 00510H                   |             |
| <sup>7</sup> OGRID No.     |               |             | Operator Name                       |           |                                   |                  |               |                | <sup>9</sup> Elevation   |             |
| 4323                       |               |             | CHEVRON U.S.A. INC.                 |           |                                   |                  |               |                | 3494'                    |             |
|                            |               |             |                                     | □ Sur     | face Locat                        | ion              |               | •              | •                        |             |
| UL or lot no.              | Section       | Township    | Range                               | Lot Idn   | Feet from the                     | North/South line | Feet from the | East/We        | st line                  | County      |
| н                          | 3             | 25 SOUTH    | 32 EAST, N.M.P.M.                   |           | 2640'                             | NORTH            | 1065'         | EAST           | `                        | LEA         |
| -                          |               |             | " Bottom H                          | ole Locat | ion If Diff                       | erent From S     | Surface       |                |                          |             |
| UL or lot no.              | Section       | Township    | Range                               | Lot Idn   | Feet from the                     | North/South line | Feet from the | East/West line |                          | County      |
| В                          | 34            | 24 SOUTH    | 32 EAST, N.M.P.M.                   |           | 25'                               | NORTH            | 1430'         | EAST           | `                        | LEA         |
| 12 Dedicated Ac            | res 13 Joir   | t or Infill | <sup>14</sup> Consolidation Code 15 | Order No. |                                   |                  |               | -              |                          | <del></del> |
| 240                        | 79 <b>3</b> 6 | ' <u> </u>  |                                     |           |                                   |                  |               |                |                          |             |
|                            |               |             | <del></del>                         |           |                                   | <del></del>      |               |                |                          |             |