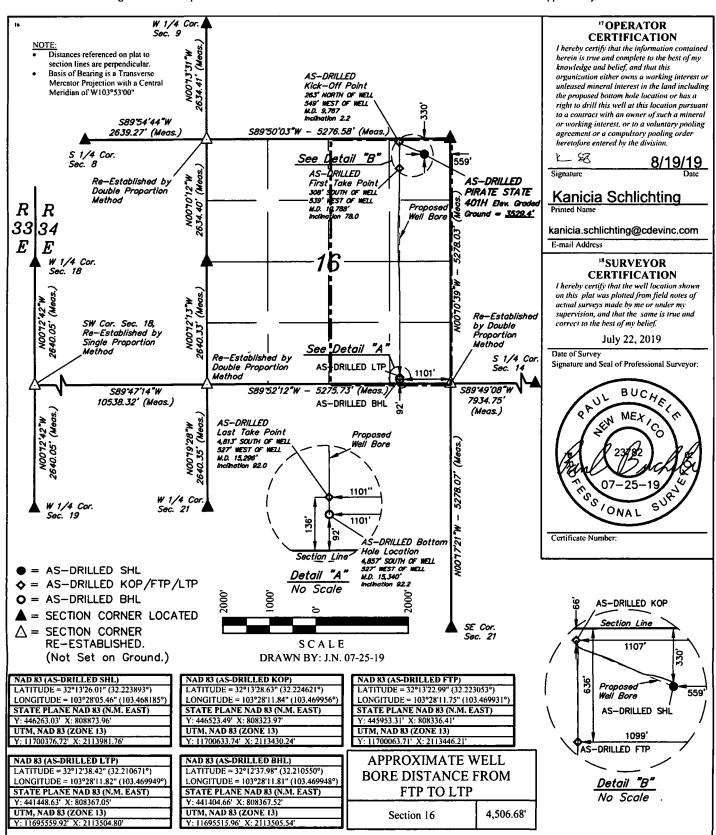

320

UL or lot no. Section Township Range Lot Idn

State of New Mexico

PHOSE Seals DNatural Resources Department OIL CONSERVATION DIVISION

AUG 2 0 2019 South St. Francis Dr. Santa Fe, NM 87505

☐ AMENDED REPORT

## **RECEIVED**

WELL LOCATION AND ACREAGE DEDICATION PLAT

| 30-025-45778 |  | 96434                               |                        |   | <b>4</b> |
|--------------|--|-------------------------------------|------------------------|---|----------|
| 318022       |  | s Pr<br>PIR.                        | Well Number 401 H      | _ |          |
| 372165       |  | ° O <sub>F</sub><br>CENTENNIAL RESC | ° Elevation<br>3529.4' |   |          |

"Surface Location

Feet from the North/South line Feet from the

| Α                                               | 16            | 24S             | 34E          |         | 330                 | NORTH                     | 559           | EAST                   | LEA           |  |  |  |
|-------------------------------------------------|---------------|-----------------|--------------|---------|---------------------|---------------------------|---------------|------------------------|---------------|--|--|--|
| "Bottom Hole Location If Different From Surface |               |                 |              |         |                     |                           |               |                        |               |  |  |  |
| UL or lot no.                                   | Section<br>16 | Township<br>24S | Range<br>34E | Lot Idn | Feet from the<br>92 | North/South line<br>SOUTH | Feet from the | East/West line<br>EAST | County<br>LEA |  |  |  |

No allowable will be assigned to this completion until all interests have been consolidated or a non-standard unit has been approved by the division.