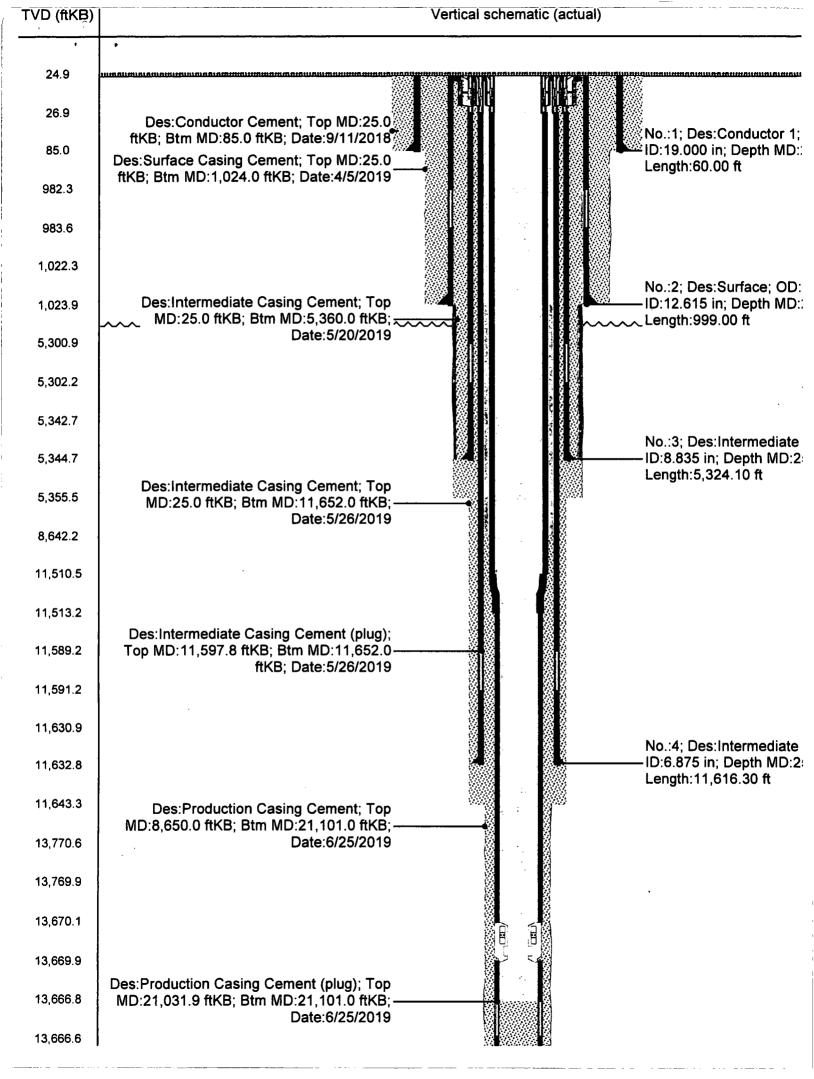

## 32. Additional remarks, continued

5/25 ? Run 7 5/8? csg, 297 jts, 29.7#, P110 csg to 11641?. 5/26 ? Cement csg by pumping 639 sx lead cmt, 180 sx tail cmt, with 117 sx cmt to surface. 5/28 ? Pressure test csg to 6000 psi for 30 min, 246 psi drop, good test. Drill out shoe track and 10? new formation to 11662?. Drill 6 1/8? vertical from 11662? to 13236?. 5/30 ? Flow check well. Circulate and TOH from 13236 to BHA. TIH from BHA to 13136?. Re-log gamma from 13136? to 13236?. 5/31 ? Continue drilling 6 1/8? vertical from 13236 to 13336?. Drill 6 1/8? curve section from 13336? to 13614?. Flow check well. TOH to BHA. TIH. Re-log gamma from 13514? to 13614?. 6/2 ? Continue drilling 6 1/8? curve from 13614? to 13785?. Flow check, circulate, TOH to BHA. TIH from BHA to 13662?. Re-log gamma from 13662? to 13785?. 6/5 ? Continue drilling 6 1/8? curve from 13785? to 14179?. Drill 6 1/8? lateral from 14179? to 16415?. 6/8 ? Perform flow check, and circulate. TOOH to BHA. TIH to 16312?. 6/9 ? Re-log gamma from 16312? to 16415?. Drill 6 1/8? lateral from 16415? to 17814?. 6/11 ? Circulate and perform flow check. TOOH to surface. TIH. 6/13 ? Drill 6 1/8? lateral section from 17814? to 21101?. 6/19 - TOH to BHA. 6/23 ? Run 4.5? liner, 243 jts, 15.1#, P110 HC to 9552?. 6/24 ? Run tapered liner 5.5?, 265 jts, 23#, P110 HC to 21074?. 6/25 ? Cement liner by pumping 50 bbls spacer, 705 sx lead cmt, 1160 sx tail cement, with 213 sx cmt to surface. Pressure test liner to 10000 psi for 30 min, held, test good. Pu equipment RDMO 6/25/2019.

| Ender Wiggins 14 WD Federal Com 2H |            |              |               |                         |  |  |  |  |  |
|------------------------------------|------------|--------------|---------------|-------------------------|--|--|--|--|--|
| 30-025-45189                       |            |              |               |                         |  |  |  |  |  |
| SPUD                               | TD Reached | Rig Release  | Total Depth   | <b>Ground Elevation</b> |  |  |  |  |  |
| 4/4/2019                           | 6/17/2019  | 6/25/2019    | 21101 / 13827 | 3331                    |  |  |  |  |  |
| Casing detail                      | Surface    | Intermediate | Production    | Liner                   |  |  |  |  |  |
| Date                               | 4/4/2019   | 5/19/2019    | 5/25/2019     | 6/23/2019               |  |  |  |  |  |
| Hole size                          | 17 1/2     | 12 1/4       | 8 3/4         | 6 1/8                   |  |  |  |  |  |
| Casing size                        | 13 3/8     | 9 5/8        | 7 5/8         | 5 1/2 - 4/12            |  |  |  |  |  |
| Weight                             | 54.5       | 40           | 29.7          | 23 - 15.10              |  |  |  |  |  |
| Type                               | J55        | J55          | P110          | P110                    |  |  |  |  |  |
| Thread                             | STC        | LTC          | TMK Ultra SF  | TMK UP Ultra SF         |  |  |  |  |  |
| Тор                                | 0          | 0            | 0             | 8650 - 9552             |  |  |  |  |  |
| Depth (MD)                         | 1024       | 5349         | 11641         | 9552 - 21074            |  |  |  |  |  |
| Amount jnts                        | 25         | 132          | 297           | 243 - 265               |  |  |  |  |  |
| Cement detail                      | Surface    | Intermediate | Production    | Liner                   |  |  |  |  |  |
| Date                               | 4/5/2019   | 5/20/2019    | 5/26/2019     | 6/25/2019               |  |  |  |  |  |
| Top depth KB                       | . 0        | 0            | 0             | 8,650                   |  |  |  |  |  |
| Bottom depth KB                    | 1024       | 5360         | 11652         | 21101                   |  |  |  |  |  |
| Lead sks                           | 535        | 1013         | 639           | 705                     |  |  |  |  |  |
| Yield                              | 1.73       | 2.15         | 2.69          | 1.63                    |  |  |  |  |  |
| Tail sks                           | 235        | 372          | 180           | 1160                    |  |  |  |  |  |
| Yield                              | 1.34       | 1.33         | 1.28          | 1.18                    |  |  |  |  |  |
| Spacer                             | 30 bbls    | 20 bbls      |               | 50 bbls                 |  |  |  |  |  |
| Class                              | С          | С            | С             | 25/75 PM Class H        |  |  |  |  |  |
| Circulate to                       |            |              |               |                         |  |  |  |  |  |
| surface (sks)                      | 104        | 146          | 117           | 213                     |  |  |  |  |  |
| Top meas.                          |            |              |               |                         |  |  |  |  |  |
| method                             | Circulate  | Circulate    | Circulate     | Circulate               |  |  |  |  |  |
| TOC                                | 0          | 0            | 0             | 8650                    |  |  |  |  |  |
| Pressure testing                   | Surface    | Intermediate | Production    | Liner                   |  |  |  |  |  |
| Date                               | 5/17/2019  | 5/20/2019    | 5/28/2019     | 6/25/2019               |  |  |  |  |  |
| PSI                                | 1500       | 3000         | 6000          | 10000                   |  |  |  |  |  |
| Time (min)                         | 30         | 30           | 30            | 30                      |  |  |  |  |  |
| Bled off                           | 10         | 56           | 246           | 0                       |  |  |  |  |  |
| Drop                               | 1%         | 2%           | 4%            | 0%                      |  |  |  |  |  |
| Good test                          | Yes        | Yes          | Yes           | Yes                     |  |  |  |  |  |