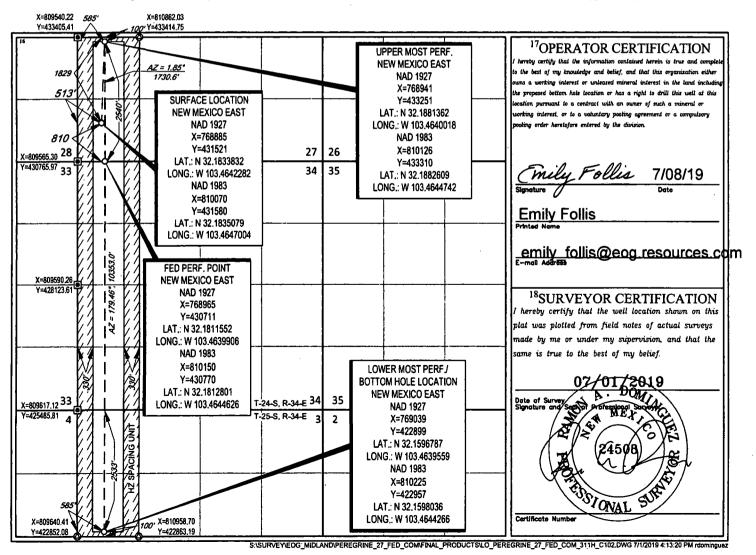

## WELL LOCATION AND ACREAGE DEDICATION PLAT

| <sup>4</sup> Property Code<br>325650 |                          |                                                   | 2220 97369 RED HILLS; BS EAST<br>Property Name |           |                          |                     |               |                | Well Number                    |  |
|--------------------------------------|--------------------------|---------------------------------------------------|------------------------------------------------|-----------|--------------------------|---------------------|---------------|----------------|--------------------------------|--|
|                                      |                          | PEREGRINE 27 FED COM                              |                                                |           |                          |                     |               |                | 311H                           |  |
| <sup>7</sup> OGRID №.<br>7377        |                          | <sup>8</sup> Operator Name<br>EOG RESOURCES, INC. |                                                |           |                          |                     |               |                | <sup>9</sup> Elevation<br>3444 |  |
|                                      |                          |                                                   |                                                |           | <sup>10</sup> Surface Lo | cation              | · · · · ·     |                |                                |  |
| UL or lot no.                        | Section                  | Township                                          | Range                                          | Lot Idn   | Feet from the            | North/South line    | Feet from the | East/West line | Count                          |  |
| М                                    | 27                       | 24-S                                              | 34-E                                           | -         | 810'                     | SOUTH               | 513'          | WEST           | LEA                            |  |
|                                      | I                        | I <u> </u>                                        | <sup>11</sup> B                                | ottom Hol | e Location If D          | ifferent From Surfa | ace           |                |                                |  |
| UL or lot no.                        | Section                  | Township                                          | Range                                          | Lot Idn   | Feet from the            | North/South line    | Feet from the | East/West line | Count                          |  |
| Ε                                    | 3                        | 25-S                                              | 34-E                                           | -         | 2533'                    | NORTH               | 585'          | WEST           | LEA                            |  |
| Dedicated Acres                      | <sup>13</sup> Joint or l | afill <sup>14</sup> Co                            | nsolidation Code                               | 15Orde    | r No.                    |                     |               |                | ······                         |  |