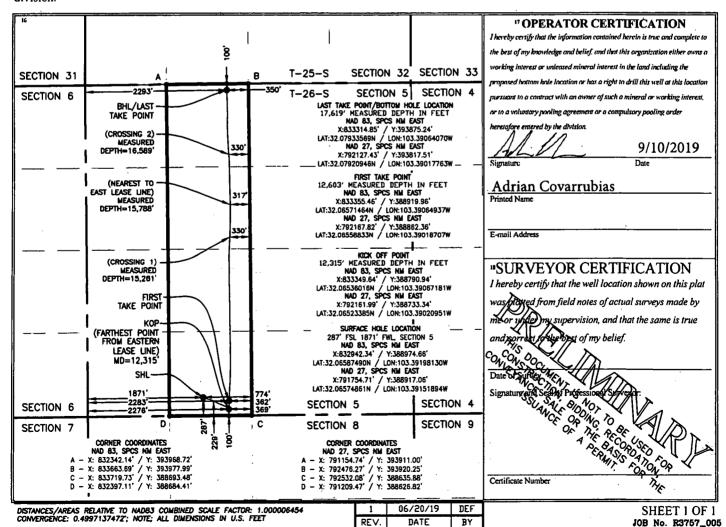

## State of New Mexico Energy, Minerals & Natural Resources Department OIL CONSERVATION DIVISION 1220 South St. Francis Dr. Santa Fe, NM 87505

Form C-102 Revised August 1, 2011 Submit one copy to appropriate District Office

## WELL LOCATION AND ACREAGE DEDICATION PLAT

| 'API Number<br>30–025–45420 | <sup>2</sup> Pool Code<br>98117 | <sup>3</sup> Pool Name WC-025 G-09 S263504N; WOLFCAMP |
|-----------------------------|---------------------------------|-------------------------------------------------------|
| <sup>4</sup> Property Code  |                                 | operty Name                                           |
| 70GRID №.<br>372098         | _                               | perator Name 'Elevation OIL PERMIAN LLC 3262'         |

Surface Location

| UL or lot no.                                    | Section | Township | Range | Lot Idn | Feet from the | North/South line | Feet from the | East/West line | County |
|--------------------------------------------------|---------|----------|-------|---------|---------------|------------------|---------------|----------------|--------|
| N                                                | 5       | T26S     | R35E  |         | 287           | SOUTH            | 1871          | WEST           | LEA    |
| " Bottom Hole Location If Different From Surface |         |          |       |         |               |                  |               |                |        |

| UL or lot no.      | Section                | Township    | Range         | Lot Idn    | Feet from the | North/South line | Feet from the | East/West line | County |
|--------------------|------------------------|-------------|---------------|------------|---------------|------------------|---------------|----------------|--------|
| С                  | 5                      | T26S        | R35E          |            | 100           | NORTH            | 2293          | WEST           | LEA    |
| 12 Dedicated Acres | <sup>13</sup> Joint of | r Infill 14 | Consolidation | Code 15 Or | der No.       |                  |               |                |        |
| 160.00             |                        |             |               |            |               |                  |               |                |        |

No allowable will be assigned to this completion until all interests have been consolidated or a non-standard unit has been approved by the division.