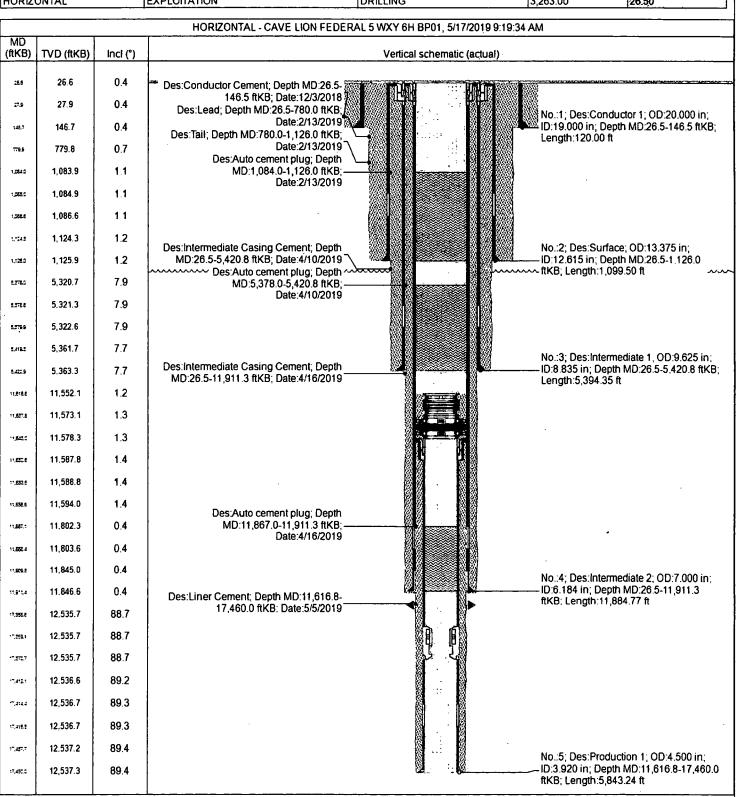

### Marathon Oil

#### **Wellbore Schematic** Well Name: CAVE LION FEDERAL 5 WXY 006H

| 544                     |                |                          |              |                |                       |                         |
|-------------------------|----------------|--------------------------|--------------|----------------|-----------------------|-------------------------|
| State/Province          | Prospect Area  | Field Name               | Well Subtype | Lattions Detum | tatitude (°)          | Longitude (°)           |
| NEW WEXICO              | RED HILLS      | FIEW Name<br>HARDIN TANK | ŀ            | NAD27          | 32.065759             | -103.391608             |
| Well Configuration Type | Well Objective | We                       | ell Status   | 1              | Ground Elevation (ft) | KB-Ground Distance (ft) |
| HORIZONTAL              | EXPLOITATION   | D                        | RILLING      | ļ              | 3,263.00              | 26.50                   |

Directions to Well: FROM THE MARATHON OFFICE AT 411 TIDWELL, CARLSBAD, NM, HEAD SOUTH ON TIDWELL ROAD TOWARD US HWY 285N FOR 0.2 MILES.

TURN LEFT ONTO US HWY 285S, HEADING SE, FOR 5.1 MILES TO NM HWY 31

TURN LEFT ONTO NM HWY 31, HEADING EAST FOR 7.7 MILES TO NM HWY 128E.

TURN RIGHT ONTO NM HWY 128E, HEADING EAST FOR 38.7 MILES TO BATTLE AXE ROAD (COUNTY ROAD 2).
Page 1/1

Report Printed: 5/17/2019