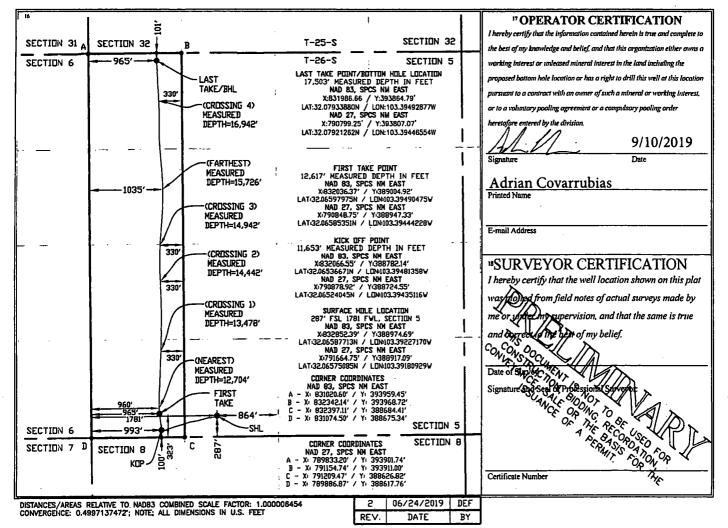

# State of New Mexico Energy, Minerals & Natural Resources Department OIL CONSERVATION DIVISION 1220 South St. Francis Dr. Santa Fe, NM 87505

Form C-102
Revised August 1, 2011
Submit one copy to appropriate
District Office

☐ AMENDED REPORT

#### WELL LOCATION AND ACREAGE DEDICATION PLAT

| 1 API Number               |  | <sup>2</sup> Pool Code   | <sup>3</sup> Pool Name |             |  |
|----------------------------|--|--------------------------|------------------------|-------------|--|
| 30-025-45426               |  | 98117                    | WOLFCAMP               |             |  |
| <sup>4</sup> Property Code |  | <sup>6</sup> Well Number |                        |             |  |
|                            |  | 6H                       |                        |             |  |
| OGRID No.                  |  | * O <sub>1</sub>         | perator Name           | 9 Elevation |  |
| 372098                     |  | 3263′                    |                        |             |  |

Surface Location

| UL or lot no.                                    | Section | Township | Range | Lot Idn | Feet from the | North/South line | Feet from the | East/West line | i   | County |
|--------------------------------------------------|---------|----------|-------|---------|---------------|------------------|---------------|----------------|-----|--------|
| N                                                | 5       | T26S     | R35E  |         | 287           | SOUTH            | 1781          | WEST           | LEA |        |
| " Bottom Hole Location If Different From Surface |         |          |       |         |               |                  |               |                |     |        |
| UL or lot no.                                    | Section | Township | Range | Lot Idn | Feet from the | North/South line | Feet from the | East/West line |     | County |
| I c                                              | 5       | T26S     | R35E  |         | 101           | NORTH            | 965           | WEST           | LEA |        |

13 Joint or Infill 14 Consolidation Code 15 Order No.

No allowable will be assigned to this completion until all interests have been consolidated or a non-standard unit has been approved by the division.