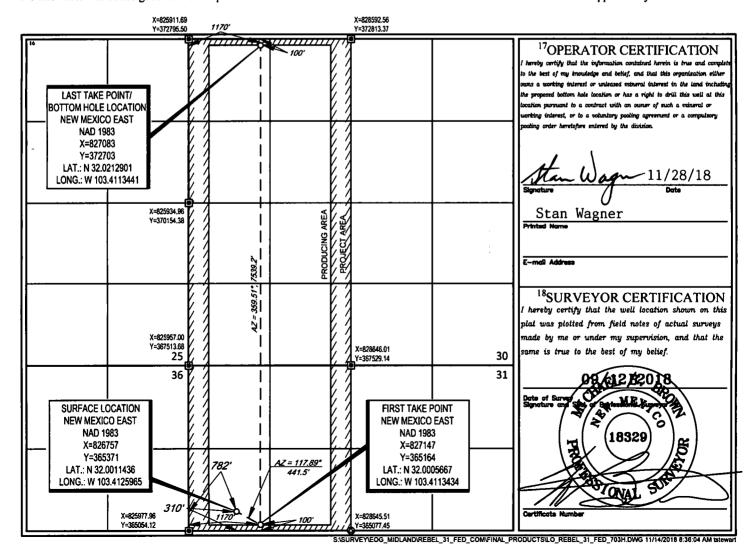

AMENDED REPORT

WELL LOCATION AND ACREAGE DEDICATION PLAT

|                                                                                       |              |                            |       |                        | N AND ACK                | EAGE DEDIC                    |               |                |                        |  |
|---------------------------------------------------------------------------------------|--------------|----------------------------|-------|------------------------|--------------------------|-------------------------------|---------------|----------------|------------------------|--|
| <sup>1</sup> API Number                                                               |              |                            |       | <sup>2</sup> Pool Code |                          | <sup>3</sup> Pool Name        |               |                |                        |  |
| 30-02                                                                                 | 5- <i>46</i> | 459                        | 9677  | 76                     | Jab                      | Jabalina: Wolfcamp. Southwest |               |                |                        |  |
| *Property Code                                                                        |              | ,                          |       | ₩,                     | <sup>6</sup> Well Number |                               |               |                |                        |  |
| 326                                                                                   | 249          | REBEL 31 FED               |       |                        |                          |                               |               |                | #703H                  |  |
| <sup>7</sup> OGRID No. /                                                              |              | <sup>8</sup> Operator Name |       |                        |                          |                               |               | ,              | <sup>9</sup> Elevation |  |
| 7377                                                                                  |              | EOG RESOURCES, INC.        |       |                        |                          |                               |               |                | 3201'                  |  |
| 10 Surface Location                                                                   |              |                            |       |                        |                          |                               |               |                |                        |  |
| UL or lot no.                                                                         | Section      | Township                   | Range | Lot Idn                | Feet from the            | North/South line              | Feet from the | East/West line | County                 |  |
| E(2)                                                                                  | 31           | 26-S                       | 35-E  | 3                      | 310'                     | SOUTH                         | 782'          | WEST           | LEA                    |  |
| 11Bottom Hole Location If Different From Surface                                      |              |                            |       |                        |                          |                               |               |                |                        |  |
| UL or lot go.                                                                         | Section      | Township                   | Range | Lot Idn                | Feet from the            | North/South line              | Feet from the | East/West line | County                 |  |
| (1)                                                                                   | 30           | 26-S                       | 35-E  | /-                     | 100'                     | NORTH                         | 1170'         | WEST           | LEA                    |  |
| Dedicated Acres Doint or Infill Consolidation Code Code Code Code Code Code Code Code |              |                            |       |                        |                          |                               |               |                |                        |  |
| 475.57                                                                                |              |                            |       |                        |                          |                               |               |                |                        |  |
|                                                                                       |              | L                          |       | <u> </u>               |                          |                               |               |                | ·                      |  |