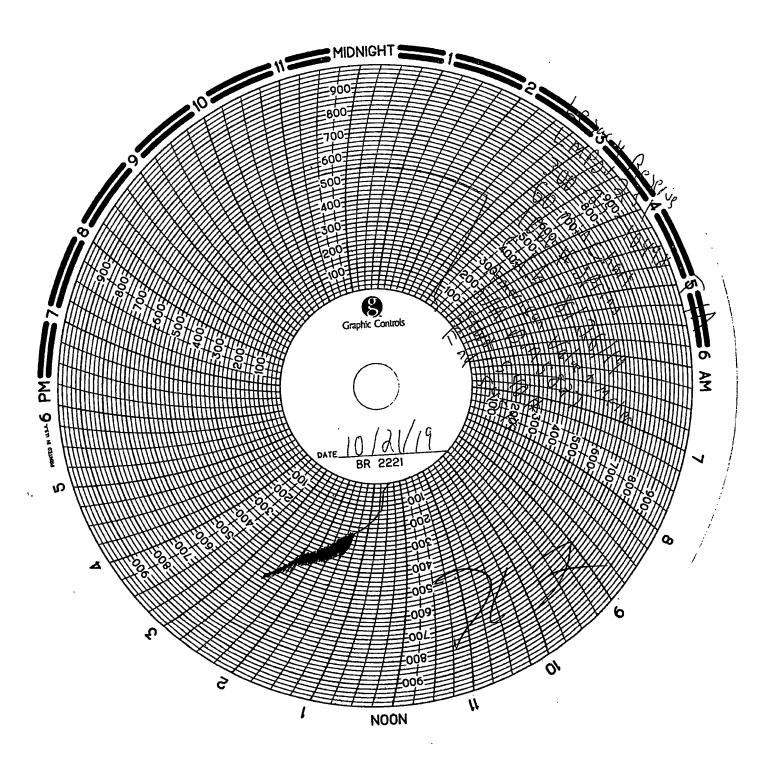

| Submit 1 Copy To Appropriate District Office                                                                                                                                                                                                           |                                              | tate of New Mexico<br>linerals and Natural Resources |                                      | Form C-103                                          |
|--------------------------------------------------------------------------------------------------------------------------------------------------------------------------------------------------------------------------------------------------------|----------------------------------------------|------------------------------------------------------|--------------------------------------|-----------------------------------------------------|
| <u>District I</u> - (575) 393-6161<br>1625 N. French Dr., Hobbs, NM 88240                                                                                                                                                                              | Energy, Mir                                  | nerais and Man                                       | Irai Kesources                       | Revised July 18, 2013 WELL API NO.                  |
| District II (575) 748-1283                                                                                                                                                                                                                             | OIL CONS                                     | SERVATION                                            | DIVISION -                           | 1 20 025 10400                                      |
| 811 S. First St., Artesia, NM 88210<br><u>District III</u> - (505) 334-6178                                                                                                                                                                            | 1220                                         | South St. Fra                                        | MINIS OCI                            | 50-025-10498  5. Indicate Type of Lease  STATE  FEE |
| 1000 Rio Brazos Rd., Aztec, NM 87410<br>District IV - (505) 476-3460                                                                                                                                                                                   | Sar                                          | nta Fe, NM 8                                         | 7303 1                               | STATE FEE 6. State Oil & Gas Lease No.              |
| 1220 S. St. Francis Dr., Santa Fe, NM                                                                                                                                                                                                                  | _                                            |                                                      | OCT 3 0 2019                         | o. State on & Gas Bease No.                         |
| SUNDRY NOTICES AND REPORTS ON WELLS 17 Lease Name of Unit Agr                                                                                                                                                                                          |                                              |                                                      |                                      |                                                     |
| (DO NOT USE THIS FORM FOR PROPOSALS TO DRILL OR TO DEEPEN OR PLUG BACK TO AN                                                                                                                                                                           |                                              |                                                      |                                      |                                                     |
| DIFFERENT RESERVOIR. USE "APPLICATION FOR PERMIT" (FORM C-101) FOR PROPOSALS.)                                                                                                                                                                         |                                              |                                                      |                                      | Dangile Wattix I cit osc Sand Citi                  |
| 1. Type of Well: Oil Well  Gas Well  Other                                                                                                                                                                                                             |                                              |                                                      |                                      | 8. Well Number 251                                  |
| 2. Name of Operator  LEGACY RESERVES OPERATING LP                                                                                                                                                                                                      |                                              |                                                      |                                      | 9. OGRID Number<br>240974                           |
| 3. Address of Operator                                                                                                                                                                                                                                 |                                              |                                                      | 10. Pool name or Wildcat             |                                                     |
| PO BOX 10848, MIDLAND, TX 79702                                                                                                                                                                                                                        |                                              |                                                      | Langlie Mattix; 7Rvrs-Queen-Grayburg |                                                     |
| 4. Well Location                                                                                                                                                                                                                                       |                                              |                                                      |                                      |                                                     |
| Unit Letter A Section 28                                                                                                                                                                                                                               |                                              | m the <u>NORT</u>                                    |                                      |                                                     |
| Section <u>28</u>                                                                                                                                                                                                                                      |                                              | ship 22S                                             | Range 37E                            | NMPM County LEA                                     |
| 11. Elevation (Show whether DR, RKB, RT, GR, etc.)                                                                                                                                                                                                     |                                              |                                                      |                                      |                                                     |
| 12. Check Appropriate Box to Indicate Nature of Notice, Report or Other Data                                                                                                                                                                           |                                              |                                                      |                                      |                                                     |
| NOTICE OF IN                                                                                                                                                                                                                                           | NTENTION TO:                                 |                                                      | SUBS                                 | SEQUENT REPORT OF:                                  |
| PERFORM REMEDIAL WORK                                                                                                                                                                                                                                  | PLUG AND ABAN                                |                                                      | REMEDIAL WORK                        |                                                     |
| TEMPORARILY ABANDON                                                                                                                                                                                                                                    | CHANGE PLANS                                 |                                                      | COMMENCE DRIL                        | <del></del>                                         |
| PULL OR ALTER CASING DOWNHOLE COMMINGLE                                                                                                                                                                                                                | MULTIPLE COMP                                | 'L Ц                                                 | CASING/CEMENT                        | JOB                                                 |
| CLOSED-LOOP SYSTEM                                                                                                                                                                                                                                     |                                              |                                                      |                                      |                                                     |
| OTHER:                                                                                                                                                                                                                                                 |                                              |                                                      | OTHER: MIT for TA                    |                                                     |
| 13. Describe proposed or completed operations. (Clearly state all pertinent details, and give pertinent dates, including estimated date of starting any proposed work). SEE RULE 19.15.7.14 NMAC. For Multiple Completions: Attach wellbore diagram of |                                              |                                                      |                                      |                                                     |
| proposed completion or recompletion.                                                                                                                                                                                                                   |                                              |                                                      |                                      |                                                     |
|                                                                                                                                                                                                                                                        |                                              |                                                      |                                      |                                                     |
|                                                                                                                                                                                                                                                        |                                              |                                                      |                                      |                                                     |
| 10/21/2019 Ran MIT, pressure casing to 540#. OCD notified but unable to witness, chart attached.                                                                                                                                                       |                                              |                                                      |                                      |                                                     |
|                                                                                                                                                                                                                                                        |                                              |                                                      |                                      |                                                     |
| FINAL TA STATUS- EXTENSION                                                                                                                                                                                                                             |                                              |                                                      |                                      |                                                     |
| Approval of TA EXPIRES: 10/2//24                                                                                                                                                                                                                       |                                              |                                                      |                                      |                                                     |
| Well needs to be PLUGGED OR RETURNED                                                                                                                                                                                                                   |                                              |                                                      |                                      |                                                     |
| to PRODUCTION                                                                                                                                                                                                                                          |                                              |                                                      |                                      |                                                     |
| BY THE DATE STATED ABOVE:                                                                                                                                                                                                                              |                                              |                                                      |                                      |                                                     |
|                                                                                                                                                                                                                                                        |                                              |                                                      |                                      |                                                     |
| Spud Date:                                                                                                                                                                                                                                             |                                              | kig kelease Dat                                      | e:                                   |                                                     |
|                                                                                                                                                                                                                                                        |                                              |                                                      |                                      |                                                     |
| I hereby certify that the information above is true and complete to the best of my knowledge and belief.                                                                                                                                               |                                              |                                                      |                                      |                                                     |
| SIGNATURE Valua ma                                                                                                                                                                                                                                     |                                              | TITLE Com                                            | pliance Coordinator                  | DATE 10/28/2019                                     |
|                                                                                                                                                                                                                                                        |                                              | _                                                    | • • •                                |                                                     |
| Type or print name Laura Pina For State Use Only                                                                                                                                                                                                       | <u>.                                    </u> | z-maii address:                                      | lpina@legacylp.co                    | m PHONE: <u>432-689-5200</u>                        |
| APPROVED BY: Kerry Fute title C.O. A DATE 10-30-19                                                                                                                                                                                                     |                                              |                                                      |                                      |                                                     |
| Conditions of Approval (if any):                                                                                                                                                                                                                       |                                              | TIDE CT                                              |                                      | DAIL                                                |