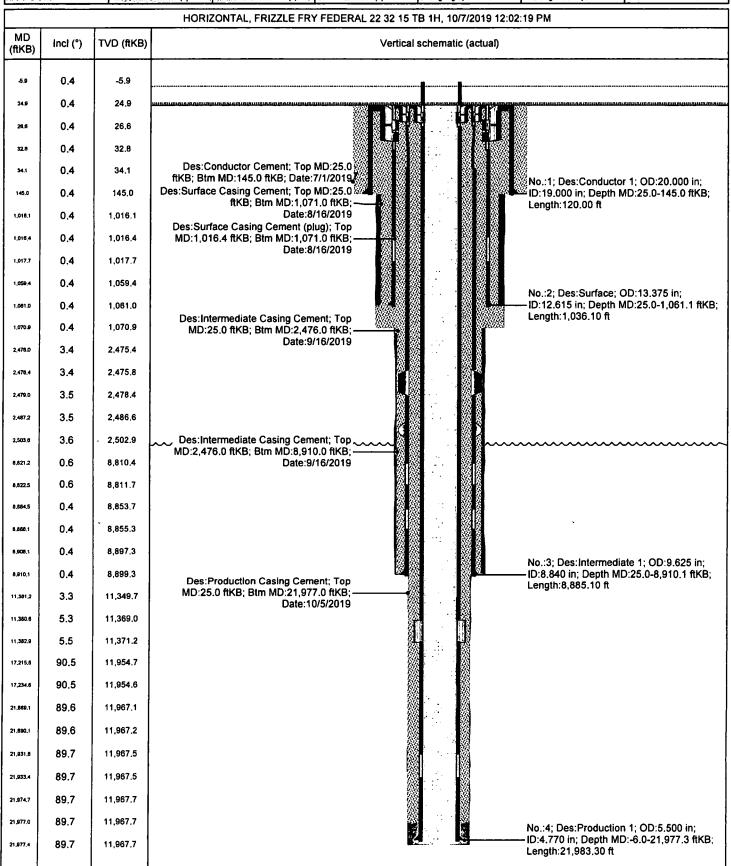

| FRIZZLE FRY FEDERAL 22 32 15 TB 1H |             |              |               |                  |  |  |
|------------------------------------|-------------|--------------|---------------|------------------|--|--|
| 30-025-45887                       |             |              |               |                  |  |  |
| SPUD                               | TD Reached  | Rig Release  | Total Depth   | Ground Elevation |  |  |
| 8/15/2019                          | 10/3/2019   | 10/5/2019    | 21990 / 11977 | 3790             |  |  |
| Casing detail                      | Surface     | Intermediate | Int- Sqz Job  | Production       |  |  |
| Date                               | 8/16/2019   | 9/16/2019    |               | 10/3/2019        |  |  |
| Hole size                          | 17 1/2      | 12 1/4       |               | 8 3/4            |  |  |
| Casing size                        | 13 3/8      | 9 5/8        |               | 5 1/2            |  |  |
| Weight                             | 54.5        | 40           |               | 20               |  |  |
| Туре                               | J55         | L80          |               | P110             |  |  |
| Thread                             | STC         | BTC          |               | VA ROUGHNECK     |  |  |
| Тор                                | 0           | 0            |               | 0                |  |  |
| Depth (MD)                         | 1061        | 8910         |               | 21977            |  |  |
| Amount jnts                        | 25          | 210          |               | 529              |  |  |
| Cement detail                      | Surface     | Intermediate | Int- Sqz Job  | Production       |  |  |
| Date                               | 8/16/2019   | 9/16/2019    | 9/17/2019     | 10/5/2019        |  |  |
| Top depth KB                       | 0 / 1016    | 2476         | 0             | 0                |  |  |
| Bottom depth KB                    | 1071 / 1071 | 8910         | 2476          | 21977            |  |  |
| Lead sks                           | 595         | 1725         | 795           | 1950             |  |  |
| Yield                              | 1.67        | 1.67         | 2.15          | 1.78             |  |  |
| Tail sks                           | 345         | 325          | 95            | 2930             |  |  |
| Yield                              | 1.33        | 1.33         | 1.14          | 1.2              |  |  |
| Spacer                             | 30 BBLS     | 20 BBLS      | 20 BBLS       | 40 BBLS          |  |  |
| Class                              | CIRCULATE   | С            | С             | Н                |  |  |
| Circulate to                       |             |              |               |                  |  |  |
| surface (sks)                      | 376         | 0            | 98            | 1257             |  |  |
| Top meas.                          |             |              |               |                  |  |  |
| method                             | CIRCULATE   | CALCULATE    | CIRCULATE     | CIRCULATE        |  |  |
| TOC                                | 0           | 2476         | 0             | 0                |  |  |
| Pressure testing                   | Surface     | Intermediate | Int- Sqz Job  | J                |  |  |
| Date                               | 9/9/2019    | 9/17/2019    | 9/18/2019     |                  |  |  |
| PSI                                | 1500        | 4000         | 4000          |                  |  |  |
| Time (min)                         | 30          | 30           | 30            |                  |  |  |
| Bled off                           | 0           | 131          | 123           |                  |  |  |
| Drop                               | 0%          | 3%           | 3%            |                  |  |  |
| Good test                          | Yes         | Yes          | Yes           |                  |  |  |

### Wellbore Schematic Well Name: FRIZZLE FRY FEDERAL 22 32 15 TB 1H

State/Province NEW MEXICO North/South Distance (ft) North/South Reference Country
UNITED STATES LIVINGSTON RIDGE 32.39808800 -103.66817390 273.0 FNL **EAST** API/ IPO UWI KB-Ground Distance (ft) Well Original Completion Date | Well First Production Date KB-Mud Line Distance (ft) Ground Elevation (ft) Drilling Rig Spud Date