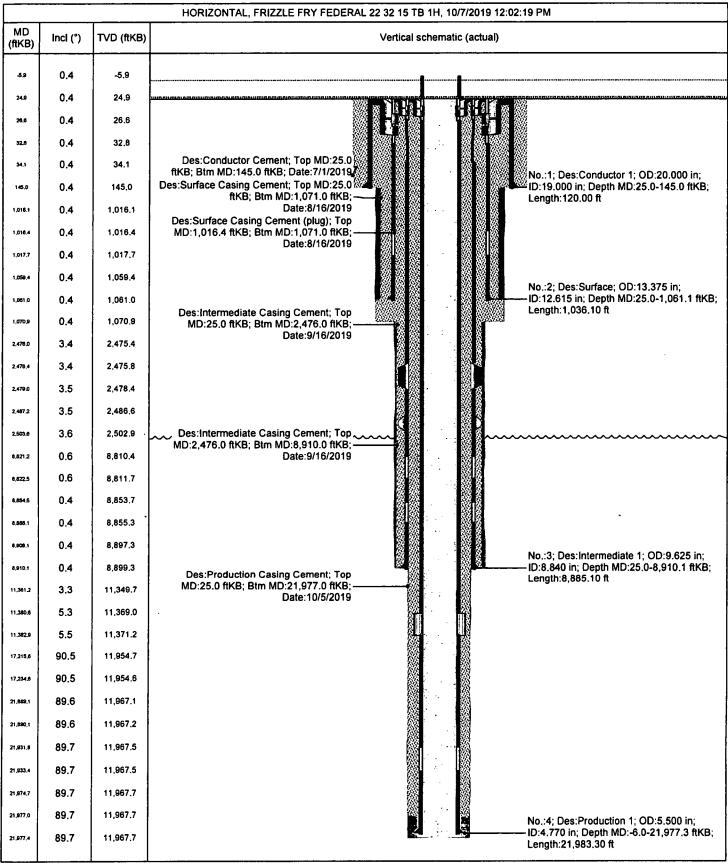

| FRIZZLE FRY FEDERAL 22 32 15 TB 1H |             |              |               |                  |  |  |
|------------------------------------|-------------|--------------|---------------|------------------|--|--|
| 30-025-45887                       |             |              |               |                  |  |  |
| SPUD                               | TD Reached  | Rig Release  | Total Depth   | Ground Elevation |  |  |
| 8/15/2019                          | 10/3/2019   | 10/5/2019    | 21990 / 11977 | 3790             |  |  |
| Casing detail                      | Surface     | Intermediate | Int- Sqz Job  | Production       |  |  |
| Date                               | 8/16/2019   | 9/16/2019    |               | 10/3/2019        |  |  |
| Hole size                          | 17 1/2      | 12 1/4       |               | 8 3/4            |  |  |
| Casing size                        | 13 3/8      | 9 5/8        |               | 5 1/2            |  |  |
| Weight                             | 54.5        | 40           |               | 20               |  |  |
| Туре                               | J55         | L80          |               | P110             |  |  |
| Thread                             | STC         | BTC          |               | VA ROUGHNECK     |  |  |
| Тор                                | 0           | 0            |               | 0                |  |  |
| Depth (MD)                         | 1061        | 8910         |               | 21977            |  |  |
| Amount jnts                        | 25          | 210          |               | 529              |  |  |
| Cement detail                      | Surface     | Intermediate | Int- Sqz Job  | Production       |  |  |
| Date                               | 8/16/2019   | 9/16/2019    | 9/17/2019     | 10/5/2019        |  |  |
| Top depth KB                       | 0 / 1016    | 2476         | 0             | 0                |  |  |
| Bottom depth KB                    | 1071 / 1071 | 8910         | 2476          | 21977            |  |  |
| Lead sks                           | 595         | 1725         | 795           | 1950             |  |  |
| Yield                              | 1.67        | 1.67         | 2.15          | 1.78             |  |  |
| Tail sks                           | 345         | 325          | 95            | 2930             |  |  |
| Yield                              | 1.33        | 1.33         | 1.14          | 1.2              |  |  |
| Spacer                             | 30 BBLS     | 20 BBLS      | 20 BBLS       | 40 BBLS          |  |  |
| Class                              | CIRCULATE   | С            | С             | Н                |  |  |
| Circulate to                       |             |              |               |                  |  |  |
| surface (sks)                      | 376         | 0            | 98            | 1257             |  |  |
| Top meas.                          |             |              |               |                  |  |  |
| method                             | CIRCULATE   | CALCULATE    | CIRCULATE     | CIRCULATE        |  |  |
| TOC                                | 0           | 2476         | 0             | 0                |  |  |
| Pressure testing                   | Surface     | Intermediate | Int- Sqz Job  | J                |  |  |
| Date                               | 9/9/2019    | 9/17/2019    | 9/18/2019     |                  |  |  |
| PSI                                | 1500        | 4000         | 4000          |                  |  |  |
| Time (min)                         | 30          | 30           | 30            |                  |  |  |
| Bled off                           | 0           | 131          | 123           |                  |  |  |
| Drop                               | 0%          | 3%           | 3%            |                  |  |  |
| Good test                          | Yes         | Yes          | Yes           |                  |  |  |

### Wellbore Schematic Well Name: FRIZZLE FRY FEDERAL 22 32 15 TB 1H

North/South Distance (ft) State/Province NEW MEXICO orth/South Reference Latitude (\*) Longitude (\*) UNITED STATES LIVINGSTON RIDGE 32.39808800 103.66817390 273.0 FNL EAST Ground Elevation (ft) Well Original Completion Date | Well First Production Date API/ IPO UWI KB-Ground Distance (ft) KB-Mud Line Distance (ft) Drilling Rig Spud Date