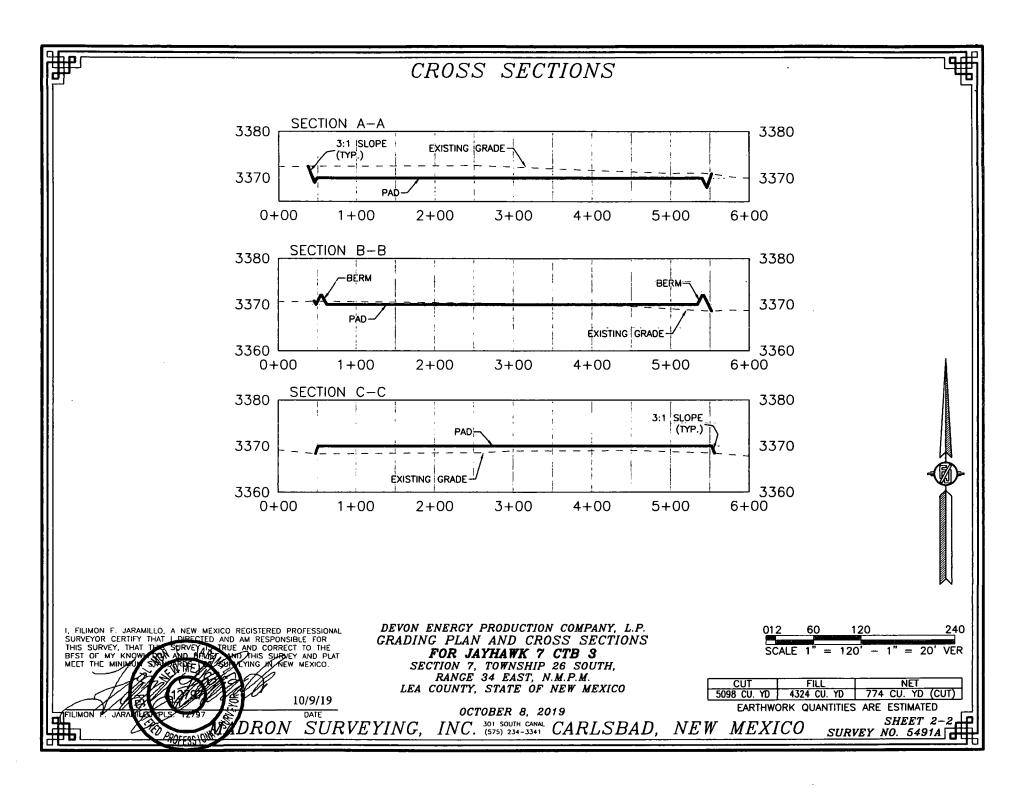

DEVON ENERGY PRODUCTION COMPANY, L.P.
CENTERLINE SURVEY OF AN ACCESS ROAD CROSSING
SECTION 7, TOWNSHIP 26 SOUTH, RANGE 34 EAST, N.M.P.M.
LEA COUNTY, STATE OF NEW MEXICO
OCTOBER 8, 2019

SEE NEXT SHEET (2-2) FOR DESCRIPTION

## GENERAL NOTES

- 1.) THE INTENT OF THIS ROUTE SURVEY IS TO ACQUIRE AN EASEMENT.
- 2.) BASIS OF BEARING AND DISTANCE IS NMSP EAST (NAD83) MODIFIED TO SURFACE COORDINATES. NAD 83 (FEET) AND NAVD 88 (FEET) COORDINATE SYSTEMS USED IN THE SURVEY.

SHEET: 1-2

MADRON SURVEYING, INC. 301 SOUR