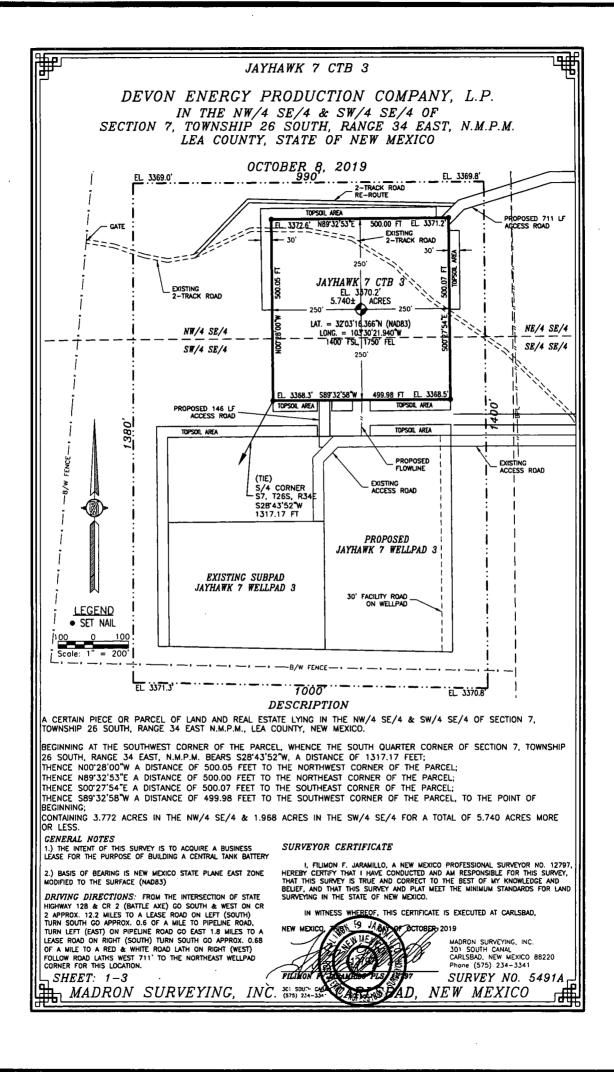

## GENERAL NOTES

- 1.) THE INTENT OF THIS ROUTE SURVEY IS TO ACQUIRE AN EASEMENT.
- 2.) BASIS OF BEARING AND DISTANCE IS NMSP EAST (NAD83) MODIFIED TO SURFACE COORDINATES. NAD 83 (FEET) AND NAVD 88 (FEET) COORDINATE SYSTEMS USED IN THE SURVEY.

### SURVEYOR CERTIFICATE

I, FILIMON F. JARAMILLO, A NEW MEXICO PROFESSIONAL SURVEYOR NO. 12797, HEREBY CERTIFY THAT I HAVE CONDUCTED AND AM RESPONSIBLE FOR THIS SURVEY, THAT THIS SURVEY IS TRUE AND CORRECT TO THE BEST OF MY KNOWLEDGE AND BELIEF, AND THAT THIS SURVEY AND PLAT MEET THE MINIMUM STANDARDS FOR LAND SURVEYING IN THE STATE OF NEW MEXICO.

IN WITNESS WHEREOF, THIS CERTIFICATE IS EXECUTED AT CARLSBAD,

MADRON SURVEYING, INC. 301 SOUTH CANAL CARLSBAD, NEW MEXICO 88220 Phone (575) 234–3341

SURVEY NO. 5491A

AD. NEW MEXICO

## DESCRIPTION

A STRIP OF LAND 30 FEET WIDE CROSSING BUREAU OF LAND MANAGEMENT LAND IN SECTION 7, TOWNSHIP 26 SOUTH, RANGE 34 EAST, N.M.P.M., LEA COUNTY, STATE OF NEW MEXICO AND BEING 15 FEET EACH SIDE OF THE FOLLOWING DESCRIBED CENTERLINE SURVEY: