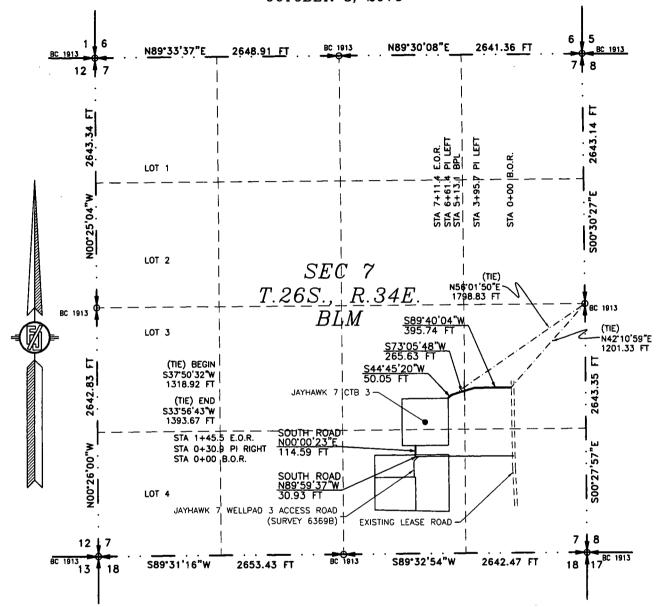

# ACCESS ROAD PLAT ACCESS ROAD TO THE JAYHAWK 7 CTB 3

DEVON ENERGY PRODUCTION COMPANY. L.P. CENTERLINE SURVEY OF AN ACCESS ROAD CROSSING SECTION 7, TOWNSHIP 26 SOUTH, RANGE 34 EAST, N.M.P.M. LEA COUNTY, STATE OF NEW MEXICO OCTOBER 8, 2019

## DESCRIPTION

A STRIP OF LAND 30 FEET WIDE CROSSING BUREAU OF LAND MANAGEMENT LAND IN SECTION 7, TOWNSHIP 26 SOUTH, RANGE 34 EAST, N.M.P.M., LEA COUNTY, STATE OF NEW MEXICO AND BEING 15 FEET EACH SIDE OF THE FOLLOWING DESCRIBED CENTERLINE SURVEY:

NORTH ACCESS ROAD

BEGINNING AT A POINT WITHIN THE NE/4 SE/4 OF SAID SECTION 7, TOWNSHIP 26 SOUTH, RANGE 34 EAST, N.M.P.M., WHENCE THE EAST QUARTER CORNER OF SAID SECTION 7, TOWNSHIP 26 SOUTH, RANGE 34 EAST, N.M.P.M. BEARS N42'10'59"E, A DISTANCE OF 1201.33 FEET;

THENCE S89°40'04"W A DISTANCE OF 395.74 FEET TO AN ANGLE POINT OF THE LINE HEREIN DESCRIBED;
THENCE S73°05'48"W A DISTANCE OF 265.63 FEET TO AN ANGLE POINT OF THE LINE HEREIN DESCRIBED;
THENCE S44°45'20"W A DISTANCE OF 50.05 FEET THE TERMINUS OF THIS CENTERLINE SURVEY, WHENCE THE EAST QUARTER CORNER OF SAID SECTION 7, TOWNSHIP 26 SOUTH, RANGE 34 EAST, N.M.P.M. BEARS N56'01'50"E, A DISTANCE OF 1798.83 FEET;

SAID STRIP OF LAND BEING 711.42 FEET OR 43.11 RODS IN LENGTH, CONTAINING 0.490 ACRES MORE OR LESS AND BEING ALLOCATED BY FORTIES AS FOLLOWS:

NE/4 SE/4 512.55 L.F. 31.06 RODS 0.353 ACRES NW/4 SE/4 198.87 L.F. 12.05 RODS 0.137 ACRES

SOUTH ACCESS ROAD

BEGINNING AT A POINT WITHIN THE SW/4 SE/4 OF SAID SECTION 7, TOWNSHIP 26 SOUTH, RANGE 34 EAST, N.M.P.M., WHENCE THE SOUTH QUARTER CORNER OF SAID SECTION 7, TOWNSHIP 26 SOUTH, RANGE 34 EAST, N.M.P.M. BEARS S37'50'32"W, A DISTANCE OF 1318.92 FEET:

THENCE N89'59'37"W A DISTANCE OF 30.93 FEET TO AN ANGLE POINT OF THE LINE HEREIN DESCRIBED; THENCE N00'00'23"E A DISTANCE OF 114.59 FEET THE TERMINUS OF THIS CENTERLINE SURVEY, WHENCE THE SOUTH QUARTER CORNER OF SAID SECTION 7, TOWNSHIP 26 SOUTH, RANGE 34 EAST, N.M.P.M. BEARS \$33'56'43"W, A DISTANCE OF 1393.67 FEET;

SAID STRIP OF LAND BEING 145.52 FEET OR 8.82 RODS IN LENGTH, CONTAINING 0.100 ACRES MORE OR LESS AND BEING ALLOCATED BY FORTIES AS FOLLOWS:

SW/4 SE/4 145.52 L.F. 8.82 RODS 0.100 ACRES