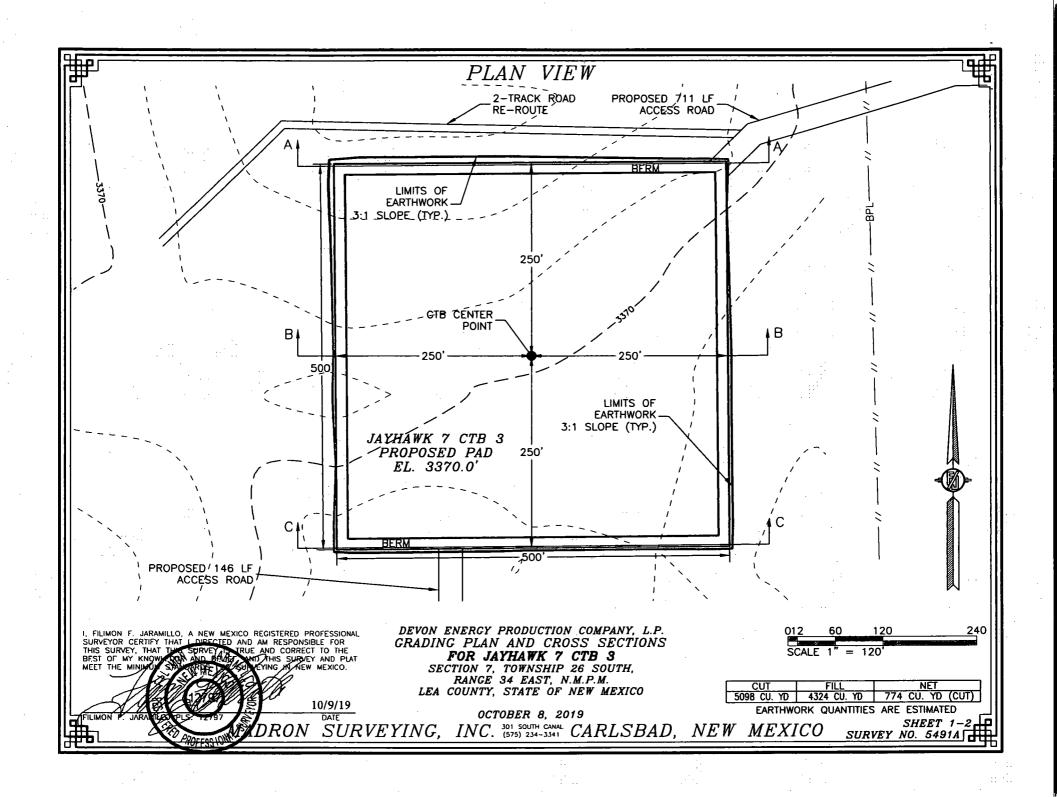

| U.S.C. Section 1212 make it a                                                                                                                               | crime for any n                                                             | reon knowingly and                                                                  | willfully to me                                                         | ke to any denortment or                                                                                                            | aganou of the United                                                     |  |







DEVON ENERGY PRODUCTION COMPANY, L.P.
IN THE NW/4 SE/4 & SW/4 SE/4 OF
SECTION 7, TOWNSHIP 26 SOUTH, RANGE 34 EAST, N.M.P.M.
LEA COUNTY, STATE OF NEW MEXICO

OCTOBER 8, 2019







ACCESS ROAD PLAT
ACCESS ROAD TO THE JAYHAWK 7 CTB 3

DEVON ENERGY PRODUCTION COMPANY, L.P.
CENTERLINE SURVEY OF AN ACCESS ROAD CROSSING
SECTION 7, TOWNSHIP 26 SOUTH, RANGE 34 EAST, N.M.P.M.
LEA COUNTY, STATE OF NEW MEXICO
OCTOBER 8, 2019



SEE NEXT SHEET (2-2) FOR DESCRIPTION



## GENERAL NOTES

- 1.) THE INTENT OF THIS ROUTE SURVEY IS TO ACQUIRE AN EASEMENT.
- 2.) BASIS OF BEARING AND DISTANCE IS NMSP EAST (NAD83) MODIFIED TO SURFACE COORDINATES. NAD 83 (FEET) AND NAVD 88 (FEET) COORDINATE SYSTEMS USED IN THE SURVEY.

SHEET: 1-2

MADRON SURVEYING, INC. 301 SOUR

### SURVEYOR CERTIFICATE

I, FILIMON F. JARAMILLO, A NEW MEXICO PROFESSIONAL SURVEYOR NO. 12797, HEREBY CERTIFY THAT I HAVE CONDUCTED AND AM RESPONSIBLE FOR THIS SURVEY, THAT THIS SURVEY IS TRUE AND CORRECT TO THE BEST OF MY