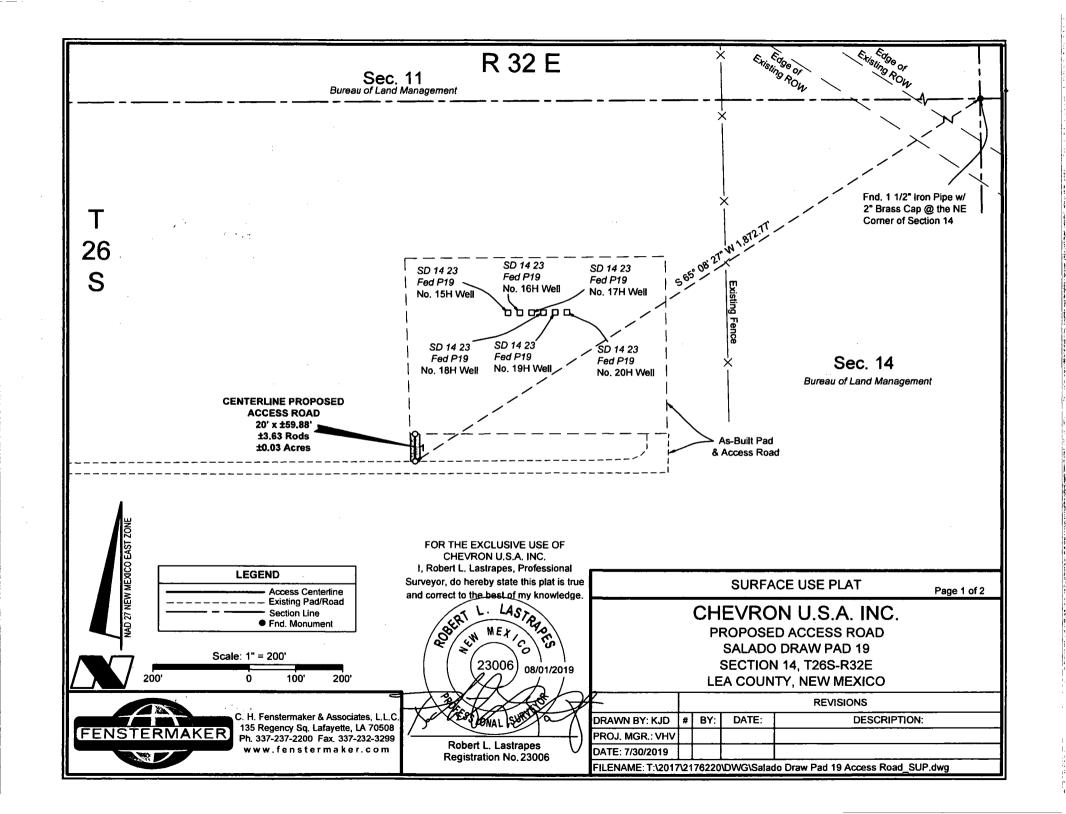

| CENTERLINE PROPOSED ACCESS ROAD |                 |          |  |  |  |  |
|---------------------------------|-----------------|----------|--|--|--|--|
| COURSE                          | BEARING         | DISTANCE |  |  |  |  |
| 1                               | N 00° 22' 59" W | 59.88'   |  |  |  |  |

FOR THE EXCLUSIVE USE OF CHEVRON U.S.A. INC.

I, Robert L. Lastrapes, Professional Surveyor, do hereby state this plat is true and correct to the best of my knowledge.

23006) 08/01/2019

Robert L. Lastrapes Registration No. 23006 SURFACE USE PLAT

### CHEVRON U.S.A. INC.

PROPOSED ACCESS ROAD SALADO DRAW PAD 19 SECTION 14, T26S-R32E LEA COUNTY, NEW MEXICO

C. H. Fenstermaker & Associates, L.L.C. 135 Regency Sq. Lafayette, LA 70508 Ph. 337-237-2200 Fax. 337-232-3299 www.fenstermaker.com