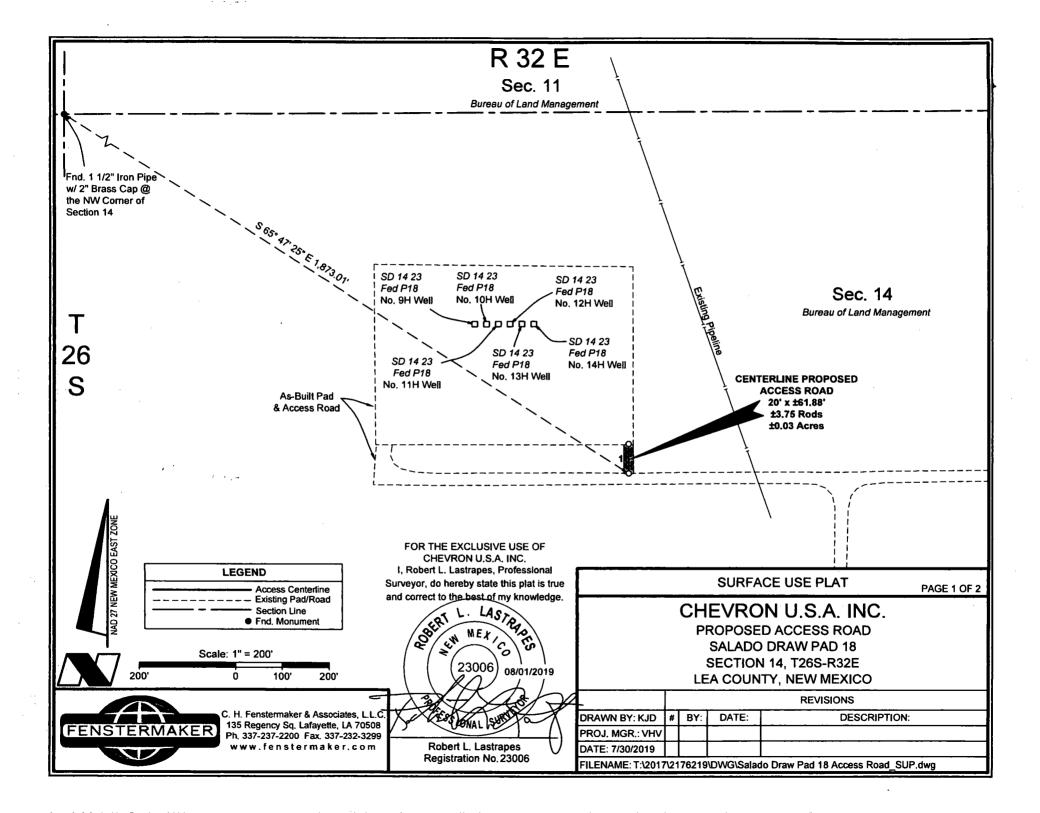

### 32. Additional remarks, continued

A certified surface use plat is attached to this request.

|   | CENTERLINE PROPOSED ACCESS ROAD |                 |          |  |  |  |
|---|---------------------------------|-----------------|----------|--|--|--|
|   | COURSE                          | BEARING         | DISTANCE |  |  |  |
| 1 |                                 | N 00° 22' 59" W | 61,88'   |  |  |  |