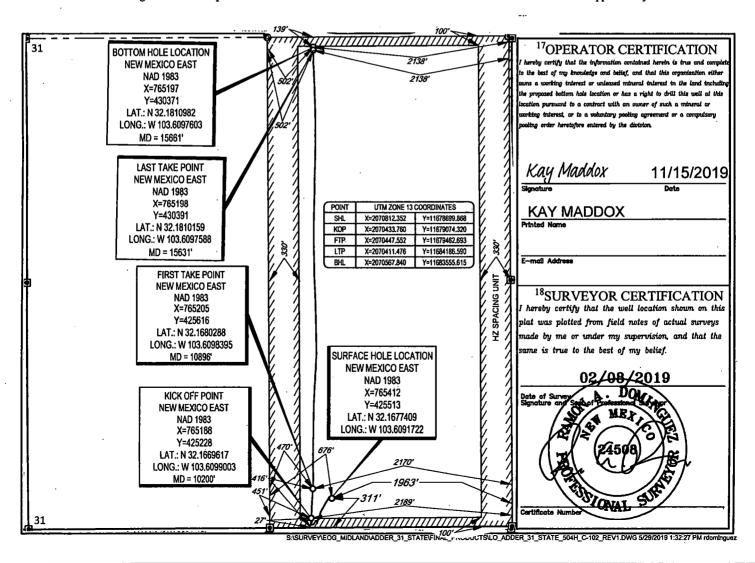

RECEIVED AMENDED REPORT

WELL LOCATION AND ACREAGE DEDICATION PLAT

| 'API Number                   |                          |             | i                | *Pool Code | e                        | ED DONE ODDING           |               |                |          |  |
|-------------------------------|--------------------------|-------------|------------------|------------|--------------------------|--------------------------|---------------|----------------|----------|--|
| 30-02                         | 25-4603                  | 32          |                  | 97964      | W                        | C025 G07 S24             | 43225C; LO    | MEK RONE       | SPRING   |  |
| <sup>4</sup> Property C       | Code                     |             |                  |            | · °We                    | <sup>6</sup> Well Number |               |                |          |  |
| 32572                         | 28 - [                   |             | •                | A          | ·   #                    | #504H                    |               |                |          |  |
| OGRID No.                     |                          |             |                  | . 91       | <sup>9</sup> Elevation   |                          |               |                |          |  |
| 7377 EOG RESOURCES, INC.      |                          |             |                  |            |                          |                          |               | 3502           |          |  |
|                               |                          |             |                  |            | <sup>10</sup> Surface Lo | cation                   |               |                |          |  |
| UL or lot no.                 | Section                  | Township    | Range            | Lot Idn    | Feet from the            | North/South line         | Feet from the | East/West line | County   |  |
| 0                             | 31                       | 24-S        | 33-E             | - D        | 311'                     | SOUTH                    | 1963'         | EAST           | LEA      |  |
|                               |                          |             | <sup>11</sup> B  | ottom Hole | Location If Di           | fferent From Surf        | ace           |                |          |  |
| UL or lot no.                 | Section                  | Township    | Range            | Lot Idn    | Feet from the            | North/South line         | Feet from the | East/West line | · County |  |
| В                             | 31                       | 24-S        | 33-E             | -B         | 139'                     | NORTH                    | 2138'         | EAST           | LEA      |  |
| <sup>12</sup> Dedicated Acres | <sup>13</sup> Joint or 1 | infill 14Co | nsolidation Code | Order 1    | No.                      |                          |               |                |          |  |
| 320                           |                          |             |                  | İ          |                          |                          |               |                |          |  |

No allowable will be assigned to this completion until all interests have been consolidated or a non-standard unit has been approved by the division.

| Inten                                                                                                            |                | As Dril         | led XX                  | <b>~</b> ] |            |                                    |                   |              | ۰۵۶         | 3B5   | • · · · ·    | e <sub>ll</sub> |                   |
|------------------------------------------------------------------------------------------------------------------|----------------|-----------------|-------------------------|------------|------------|------------------------------------|-------------------|--------------|-------------|-------|--------------|-----------------|-------------------|
| API#                                                                                                             |                |                 | 1 <b>eu</b> [ <u>^^</u> |            |            |                                    |                   |              | Ho          | Vn.   | 300          | Qs.             |                   |
| 1                                                                                                                | )25-460        | 32              |                         |            |            |                                    | ,î                |              |             | Mo.   | ٤٠.          | ME              |                   |
| Ope                                                                                                              | Operator Name: |                 |                         |            |            |                                    | erty Nam          | e:           |             | R     |              |                 | Well Number       |
| EOG RESOURCES, INC                                                                                               |                |                 |                         |            |            | Property Name: RECE ADDER 31 STATE |                   |              |             |       |              |                 | 504H              |
|                                                                                                                  | 1              |                 |                         |            | •          |                                    |                   |              |             |       |              |                 |                   |
|                                                                                                                  |                |                 |                         |            |            | -                                  |                   |              |             |       |              |                 |                   |
|                                                                                                                  |                |                 |                         |            |            |                                    |                   |              | ,           |       |              |                 |                   |
| Kick C                                                                                                           | Off Point      | (KOP)           |                         |            | •          |                                    |                   |              |             |       |              |                 |                   |
| O<br>DL                                                                                                          | Section 31     | Township 24S    | Range<br>33E            | Lot        | Feet<br>27 |                                    | From N/S<br>SOUTH | Fee 21       |             | Fron  | n E/W        | County          | · · · · · · · · · |
| Latitu                                                                                                           | 1              | 243             | SSE                     | L ,        | Longitu    |                                    | 300111            | 21           | 09          | LA    | <u> </u>     | NAD             |                   |
| 32.                                                                                                              | 166961         | 7               |                         |            |            | 6099                               | 003               |              |             |       |              | 1983            |                   |
| 1                                                                                                                |                | -               |                         |            |            |                                    |                   |              |             |       | -,           |                 |                   |
| First 7                                                                                                          | Take Poin      | t (FTP)         |                         |            |            |                                    |                   |              |             |       |              |                 |                   |
| UL                                                                                                               | Section        | Township        | Range                   | Lot        | Feet       |                                    | From N/S          | Fee          | et          | Fron  | n E/W        | County          |                   |
| В                                                                                                                | 31             | 24S             | 33E                     |            | 416        | 416 SOUTH 2170 EAST LEA            |                   |              |             |       |              |                 |                   |
| Latitu                                                                                                           |                | ıΩ              |                         |            | Longitu    |                                    |                   |              |             |       |              | NAD<br>1983     |                   |
| JZ:                                                                                                              | 32.1680288 103 |                 |                         |            |            |                                    | 3.6098395         |              |             |       |              | 1303            |                   |
| l act T                                                                                                          | ake Poin       | + /I TD\        |                         |            |            |                                    |                   |              |             |       |              |                 |                   |
|                                                                                                                  | Section        |                 | D                       | l          | F4         | T =                                | . N./C   F-       | -            | Te          | C 041 |              | <u> </u>        |                   |
| UL<br>B                                                                                                          | 31             | Township<br>24S | Range<br>33E            | Lot        | Feet 142   | From<br>NOF                        |                   | 38           | From<br>EAS |       | Count<br>LEA | ıy              |                   |
| Latitu                                                                                                           | _              |                 |                         |            | Longitu    |                                    | 500               |              |             |       | NAD          |                 |                   |
| 32.                                                                                                              | 32.1810159   1 |                 |                         |            |            | 6097                               | 588               | <del>,</del> |             |       | 198          | 3               |                   |
|                                                                                                                  |                |                 |                         |            |            |                                    |                   |              |             |       |              |                 |                   |
|                                                                                                                  |                |                 |                         |            |            |                                    |                   |              |             |       |              |                 |                   |
| Is this                                                                                                          | well the       | defining v      | vell for th             | e Hori:    | zontal S   | pacing                             | Unit?             | YES          |             |       |              |                 |                   |
|                                                                                                                  |                |                 |                         |            |            |                                    |                   |              |             |       |              |                 |                   |
|                                                                                                                  |                |                 |                         |            |            |                                    |                   |              |             |       |              |                 |                   |
| Is this well an infill well? NO                                                                                  |                |                 |                         |            |            |                                    |                   |              |             |       |              |                 |                   |
|                                                                                                                  |                |                 |                         |            |            |                                    |                   |              |             |       |              |                 | •                 |
| If infill is yes please provide API if available, Operator Name and well number for Defining well for Horizontal |                |                 |                         |            |            |                                    |                   |              |             |       |              |                 |                   |
| Spacing Unit.                                                                                                    |                |                 |                         |            |            |                                    |                   |              |             |       |              |                 |                   |
| API#                                                                                                             |                |                 | ]                       |            |            |                                    |                   |              |             |       |              |                 |                   |
|                                                                                                                  |                |                 |                         |            |            | T =                                |                   |              |             |       |              |                 | l                 |
| Operator Name:                                                                                                   |                |                 |                         |            |            | Property Name:                     |                   |              |             |       |              |                 | Well Number       |
| EOG RESOURCES, INC                                                                                               |                |                 |                         |            |            |                                    |                   |              | _           |       |              |                 |                   |
|                                                                                                                  |                |                 |                         |            |            | <u> </u>                           |                   |              | -<br>       |       |              |                 | <u> </u>          |