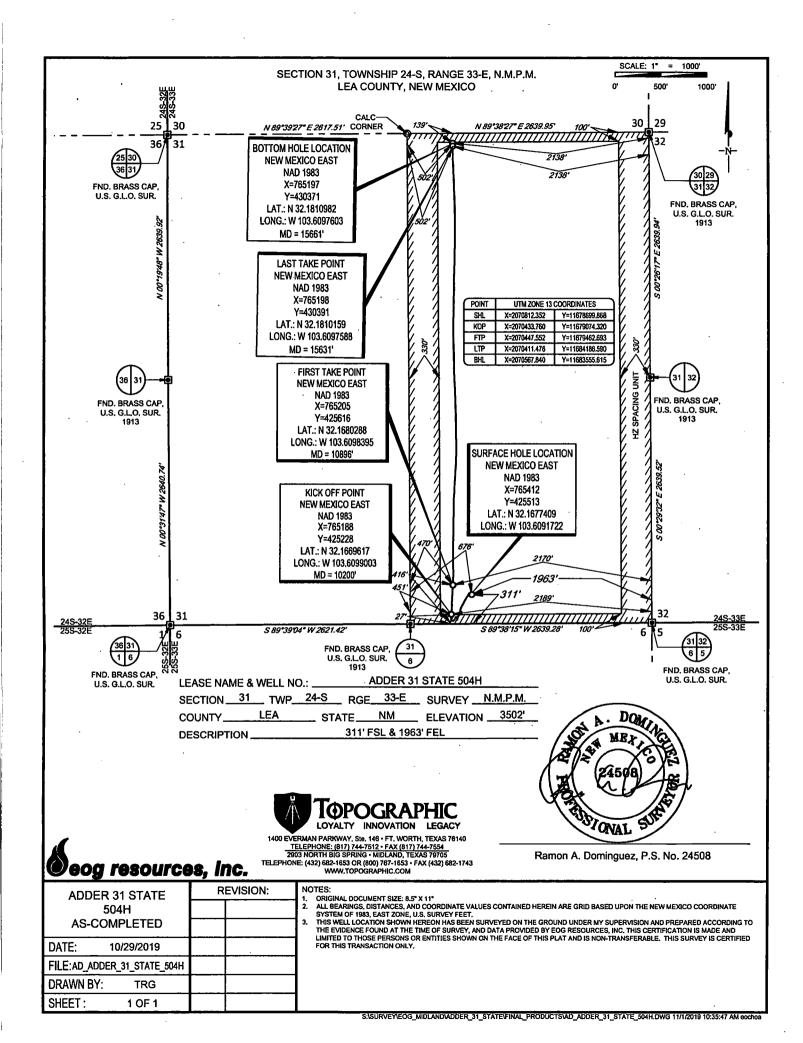

RECEIVED AMENDED REPORT

WELL LOCATION AND ACREAGE DEDICATION PLAT

| 'API Number                   |                          |             | i                | *Pool Code | e                        | ED DONE ODDING           |               |                |          |  |
|-------------------------------|--------------------------|-------------|------------------|------------|--------------------------|--------------------------|---------------|----------------|----------|--|
| 30-02                         | 25-4603                  | 32          |                  | 97964      | W                        | C025 G07 S24             | 43225C; LO    | MEK RONE       | SPRING   |  |
| <sup>4</sup> Property C       | Code                     |             |                  |            | · °We                    | <sup>6</sup> Well Number |               |                |          |  |
| 32572                         | 28 - [                   |             | •                | A          | ·   #                    | #504H                    |               |                |          |  |
| OGRID No.                     |                          |             |                  | . 91       | <sup>9</sup> Elevation   |                          |               |                |          |  |
| 7377 EOG RESOURCES, INC.      |                          |             |                  |            |                          |                          |               | 3502           |          |  |
|                               |                          |             |                  |            | <sup>10</sup> Surface Lo | cation                   |               |                |          |  |
| UL or lot no.                 | Section                  | Township    | Range            | Lot Idn    | Feet from the            | North/South line         | Feet from the | East/West line | County   |  |
| 0                             | 31                       | 24-S        | 33-E             | - D        | 311'                     | SOUTH                    | 1963'         | EAST           | LEA      |  |
|                               |                          |             | <sup>11</sup> B  | ottom Hole | Location If Di           | fferent From Surf        | ace           |                |          |  |
| UL or lot no.                 | Section                  | Township    | Range            | Lot Idn    | Feet from the            | North/South line         | Feet from the | East/West line | · County |  |
| В                             | 31                       | 24-S        | 33-E             | -B         | 139'                     | NORTH                    | 2138'         | EAST           | LEA      |  |
| <sup>12</sup> Dedicated Acres | <sup>13</sup> Joint or 1 | infill 14Co | nsolidation Code | Order 1    | No.                      |                          |               |                |          |  |
| 320                           |                          |             |                  | İ          |                          |                          |               |                |          |  |

No allowable will be assigned to this completion until all interests have been consolidated or a non-standard unit has been approved by the division.

| Inten                                                                                                            |                | As Dril         | led XX                  | <b>~</b> ] |            |                                    |                   |              | ۰۵۶         | 3B5   | • · · · ·    | e <sub>ll</sub> |                   |
|------------------------------------------------------------------------------------------------------------------|----------------|-----------------|-------------------------|------------|------------|------------------------------------|-------------------|--------------|-------------|-------|--------------|-----------------|-------------------|
| API#                                                                                                             |                |                 | 1 <b>eu</b> [ <u>^^</u> |            |            |                                    |                   |              | Ho          | Vn.   | 300          | Qs.             |                   |
| 1                                                                                                                | )25-460        | 32              |                         |            |            |                                    | ,î                |              |             | Mo.   | ٤٠.          | ME              |                   |
| Ope                                                                                                              | Operator Name: |                 |                         |            |            |                                    | erty Nam          | e:           |             | R     |              |                 | Well Number       |
| EOG RESOURCES, INC                                                                                               |                |                 |                         |            |            | Property Name: RECE ADDER 31 STATE |                   |              |             |       |              |                 | 504H              |
|                                                                                                                  | 1              |                 |                         |            | •          |                                    |                   |              |             |       |              |                 |                   |
|                                                                                                                  |                |                 |                         |            |            | -                                  |                   |              |             |       |              |                 |                   |
|                                                                                                                  |                |                 |                         |            |            |                                    |                   |              | ,           |       |              |                 |                   |
| Kick C                                                                                                           | Off Point      | (KOP)           |                         |            | •          |                                    |                   |              |             |       |              |                 |                   |
| O<br>DL                                                                                                          | Section 31     | Township 24S    | Range<br>33E            | Lot        | Feet<br>27 |                                    | From N/S<br>SOUTH | Fee 21       |             | Fron  | n E/W        | County          | · · · · · · · · · |
| Latitu                                                                                                           | 1              | 243             | SSE                     | L ,        | Longitu    |                                    | 300111            | 21           | 09          | LA    | <u> </u>     | NAD             |                   |
| 32.                                                                                                              | 166961         | 7               |                         |            |            | 6099                               | 003               |              |             |       |              | 1983            |                   |
| 1                                                                                                                |                | -               |                         |            |            |                                    |                   |              |             |       | -,           |                 |                   |
| First 7                                                                                                          | Take Poin      | t (FTP)         |                         |            |            |                                    |                   |              |             |       |              |                 |                   |
| UL                                                                                                               | Section        | Township        | Range                   | Lot        | Feet       |                                    | From N/S          | Fee          | et          | Fron  | n E/W        | County          |                   |
| В                                                                                                                | 31             | 24S             | 33E                     |            | 416        | 416 SOUTH 2170 EAST LEA            |                   |              |             |       |              |                 |                   |
| Latitu                                                                                                           |                | ıΩ              |                         |            | Longitu    |                                    |                   |              |             |       |              | NAD<br>1983     |                   |
| JZ:                                                                                                              | 32.1680288 103 |                 |                         |            |            |                                    | 3.6098395         |              |             |       |              | 1303            |                   |
| l act T                                                                                                          | ake Poin       | + /I TD\        |                         |            |            |                                    |                   |              |             |       |              |                 |                   |
|                                                                                                                  | Section        |                 | D                       | l          | F4         | T =                                | . N./C   F-       | -            | Te          | C 041 |              | <u> </u>        |                   |
| UL<br>B                                                                                                          | 31             | Township<br>24S | Range<br>33E            | Lot        | Feet 142   | From<br>NOF                        |                   | 38           | From<br>EAS |       | Count<br>LEA | ıy              |                   |
| Latitu                                                                                                           | _              |                 |                         |            | Longitu    |                                    | 500               |              |             |       | NAD          |                 |                   |
| 32.                                                                                                              | 32.1810159   1 |                 |                         |            |            | 6097                               | 588               | <del>,</del> |             |       | 198          | 3               |                   |
|                                                                                                                  |                |                 |                         |            |            |                                    |                   |              |             |       |              |                 |                   |
|                                                                                                                  |                |                 |                         |            |            |                                    |                   |              |             |       |              |                 |                   |
| Is this                                                                                                          | well the       | defining v      | vell for th             | e Hori:    | zontal S   | pacing                             | Unit?             | YES          |             |       |              |                 |                   |
|                                                                                                                  |                |                 |                         |            |            |                                    |                   |              |             |       |              |                 |                   |
|                                                                                                                  |                |                 |                         |            |            |                                    |                   |              |             |       |              |                 |                   |
| Is this well an infill well? NO                                                                                  |                |                 |                         |            |            |                                    |                   |              |             |       |              |                 |                   |
|                                                                                                                  |                |                 |                         |            |            |                                    |                   |              |             |       |              |                 | •                 |
| If infill is yes please provide API if available, Operator Name and well number for Defining well for Horizontal |                |                 |                         |            |            |                                    |                   |              |             |       |              |                 |                   |
| Spacing Unit.                                                                                                    |                |                 |                         |            |            |                                    |                   |              |             |       |              |                 |                   |
| API#                                                                                                             |                |                 | ]                       |            |            |                                    |                   |              |             |       |              |                 |                   |
|                                                                                                                  |                |                 |                         |            |            | T =                                |                   |              |             |       |              |                 | l                 |
| Operator Name:                                                                                                   |                |                 |                         |            |            | Property Name:                     |                   |              |             |       |              |                 | Well Number       |
| EOG RESOURCES, INC                                                                                               |                |                 |                         |            |            |                                    |                   |              | _           |       |              |                 |                   |
|                                                                                                                  |                |                 |                         |            |            | <u> </u>                           |                   |              | -<br>       |       |              |                 | <u> </u>          |