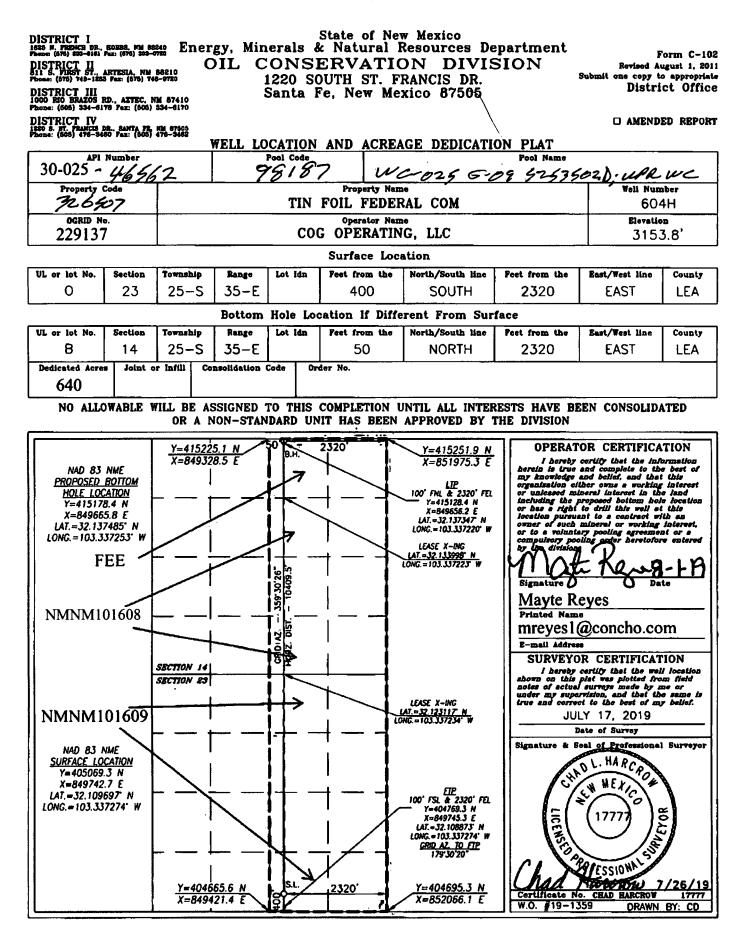

## Kick Off Point (KOP)

| UL     | Section  | Township | Range | Lot | Feet | From N/S | Feet                                    | From E/W | County |
|--------|----------|----------|-------|-----|------|----------|-----------------------------------------|----------|--------|
| Latitu | Latitude |          |       |     |      |          | • · · · · · · · · · · · · · · · · · · · |          | NAD    |

## First Take Point (FTP)

|           | Л<br>)   | Section<br>23 | Township<br>25-S | Range<br>35-E | Lot | Feet<br>100 | From N/S<br>SOUTH | Feet<br>2320 | From E/W<br>EAST | County<br>LEA |
|-----------|----------|---------------|------------------|---------------|-----|-------------|-------------------|--------------|------------------|---------------|
|           | Latitude |               |                  |               |     | Longitude   |                   |              |                  | NAD           |
| 32.108873 |          |               |                  | -103.337274   |     |             | 83                |              |                  |               |

## Last Take Point (LTP)

| UL<br>B   | Section<br>14 | Township<br>25-S | Range<br>35-E | Lot | Feet<br>100 | From N/S<br>NORTH | Feet<br>2320 | From E/W<br>EAST | County<br>LEA |
|-----------|---------------|------------------|---------------|-----|-------------|-------------------|--------------|------------------|---------------|
| Latitude  |               |                  |               |     | Longitud    | le                |              | NAD              |               |
| 32.137347 |               |                  |               |     | -103.337220 |                   |              | 83               |               |