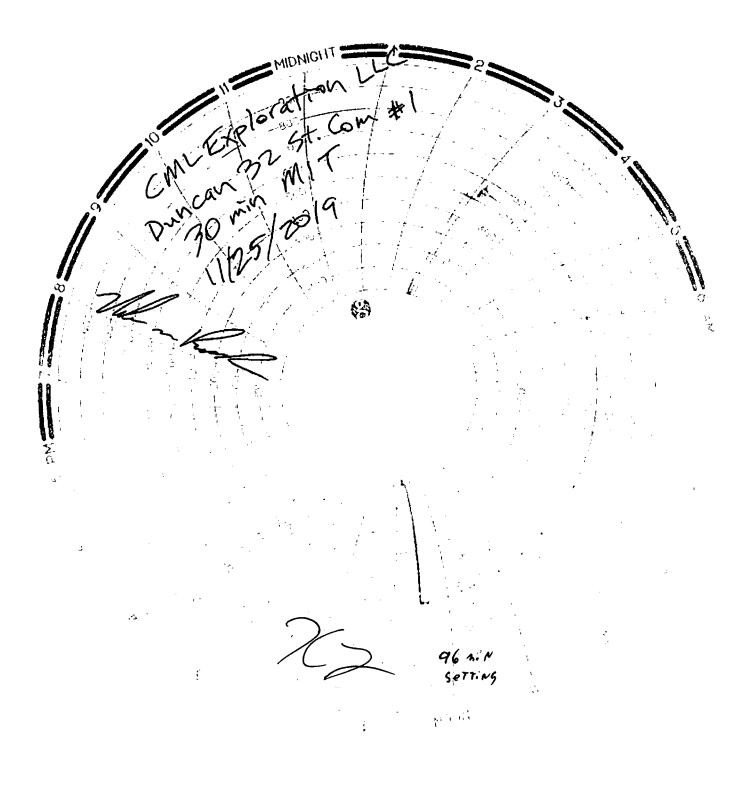

| Submit 1 Copy To Appropriate District                                                                                                                                                                                                     | State of New Mexico                                     |                  | Form C-103                            |                                       |
|-------------------------------------------------------------------------------------------------------------------------------------------------------------------------------------------------------------------------------------------|---------------------------------------------------------|------------------|---------------------------------------|---------------------------------------|
| Office<br><u>District 1</u> – (575) 393-6161                                                                                                                                                                                              | Energy, Minerals and Natural Resources                  |                  | Revised July 18. 2013<br>WELL API NO. |                                       |
| 1625 N French Dr., Hobbs, NM 88240<br><u>District II</u> ~ (575) 748-1283                                                                                                                                                                 | OIL CONSERVATION DIVISION                               |                  | 30-025-36942                          |                                       |
| 811 S. First St , Artesia, NM 88210<br><u>District III</u> - (505) 334-6178                                                                                                                                                               | 1220 South St. Francis Dr.                              |                  | 5. Indicate Type of Lease             |                                       |
| 1000 Rio Brazos Rd., Aztec, NM 87410<br>District IV - (505) 476-3460                                                                                                                                                                      | Santa Fe, NM 87505                                      |                  | 6. State Oil & Gas Lease No.          |                                       |
| 1220 S. St, Francis Dr., Santa Fe, NM<br>87505                                                                                                                                                                                            |                                                         |                  | 34383                                 | t Gas Lease 110.                      |
| SUNDRY NOTICES AND REPORTS ON WELLS                                                                                                                                                                                                       |                                                         |                  | 7. Lease Nan                          | ne or Unit Agreement Name             |
| (DO NOT USE THIS FORM FOR PROPOSALS TO DRILL OR TO DEEPEN OR PLUG BACK TO A<br>DIFFERENT RESERVOIR USE "APPLICATION FOR PERMIT" (FORM C-101) FOR SUCH<br>PROPOSALS.)                                                                      |                                                         |                  | Duncan 32 State Com                   |                                       |
| 1. Type of Well: Oil Well 🔲 Gas Well 🛛 Other                                                                                                                                                                                              |                                                         | 8. Well Number 1 |                                       |                                       |
| 2. Name of Operator                                                                                                                                                                                                                       |                                                         |                  | 9. OGRID Number 256512                |                                       |
| CML Exploration, LLC<br>3. Address of Operator                                                                                                                                                                                            | DEC 11                                                  | 2019             | 10. Pool nam                          | e or Wildcat                          |
| P.O. Box 890, Snyder, Texas 7955                                                                                                                                                                                                          | DEC T                                                   | -0               | Vacuum;                               |                                       |
| 4. Well Location                                                                                                                                                                                                                          |                                                         |                  |                                       |                                       |
| 4. Well Location<br>Unit Letter_H_:2245_feet from theNorth REFIGENCED feet from theEastline                                                                                                                                               |                                                         |                  |                                       |                                       |
| Section 32                                                                                                                                                                                                                                | Township 17S Range<br>11. Elevation (Show whether DR, A |                  | MPM Lea                               | County                                |
|                                                                                                                                                                                                                                           | 4078' GL                                                |                  |                                       | · · · · · · · · · · · · · · · · · · · |
|                                                                                                                                                                                                                                           |                                                         |                  |                                       |                                       |
| 12. Check Appropriate Box to Indicate Nature of Notice, Report or Other Data                                                                                                                                                              |                                                         |                  |                                       |                                       |
| NOTICE OF INTENTION TO: SUBSEQUENT REPORT OF:                                                                                                                                                                                             |                                                         |                  |                                       |                                       |
|                                                                                                                                                                                                                                           |                                                         |                  |                                       |                                       |
| TEMPORARILY ABANDON CHANGE PLANS COMMENCE DRILLING OPNS. P AND A DULL OR ALTER CASING CMULTIPLE COMPL CASING/CEMENT JOB                                                                                                                   |                                                         |                  |                                       |                                       |
|                                                                                                                                                                                                                                           |                                                         |                  |                                       |                                       |
|                                                                                                                                                                                                                                           | _                                                       |                  |                                       |                                       |
| OTHER:<br>13. Describe proposed or compl                                                                                                                                                                                                  | eted operations. (Clearly state all per                 |                  | er Temp. Aband<br>give pertinent d    |                                       |
| of starting any proposed work). SEE RULE 19.15.7.14 NMAC. For Multiple Completions: Attach wellbore diagram of                                                                                                                            |                                                         |                  |                                       |                                       |
| proposed completion or recompletion.                                                                                                                                                                                                      |                                                         |                  |                                       |                                       |
|                                                                                                                                                                                                                                           |                                                         |                  |                                       |                                       |
| 11/25/2019 Rigged up pump truck. 51/2" casing was on a slight vacuum. Pumped 5 Bbls fresh water to load casing. Opened                                                                                                                    |                                                         |                  |                                       |                                       |
| the surface and intermediate casing valves, no blow or vacuum on either. No changes throughout the test. Pressured wellbore to 550 psi. with a chart recorder in place for 45 minutes. Pressure dropped to 540 psi. Bled off pressure and |                                                         |                  |                                       |                                       |
| rig down pump truck. Chart attached to this report.                                                                                                                                                                                       |                                                         |                  |                                       |                                       |
| FINAL TA STATUS- EXTENSION                                                                                                                                                                                                                |                                                         |                  |                                       |                                       |
|                                                                                                                                                                                                                                           |                                                         |                  |                                       |                                       |
|                                                                                                                                                                                                                                           |                                                         |                  |                                       |                                       |
| Spud Date: 02/01/2005 Well needs to be PLOCOLD to PRODUCTION by THE DATE STATED ABOVE:                                                                                                                                                    |                                                         |                  |                                       |                                       |
| BY THE DATE STATED ABOVE.                                                                                                                                                                                                                 |                                                         |                  |                                       |                                       |
|                                                                                                                                                                                                                                           |                                                         |                  |                                       |                                       |
| I hereby certify that the information above is true and complete to the best of my knowledge and belief.                                                                                                                                  |                                                         |                  |                                       |                                       |
| all 11 1                                                                                                                                                                                                                                  |                                                         |                  |                                       |                                       |
| SIGNATUREDATE11/27/19                                                                                                                                                                                                                     |                                                         |                  |                                       |                                       |
| Type or print nameNolan Von Roeder E-mail address:vonroedern@cmlexp.com_ PHONE:325-574-6295<br>For State Use Only                                                                                                                         |                                                         |                  |                                       |                                       |
|                                                                                                                                                                                                                                           |                                                         |                  |                                       |                                       |
| APPROVED BY: Kerry Jut TITLE C.O. A DATE 12-18-19                                                                                                                                                                                         |                                                         |                  |                                       |                                       |
| Conditions of Approval (if any):                                                                                                                                                                                                          |                                                         |                  |                                       |                                       |

of chart Reverse side

.