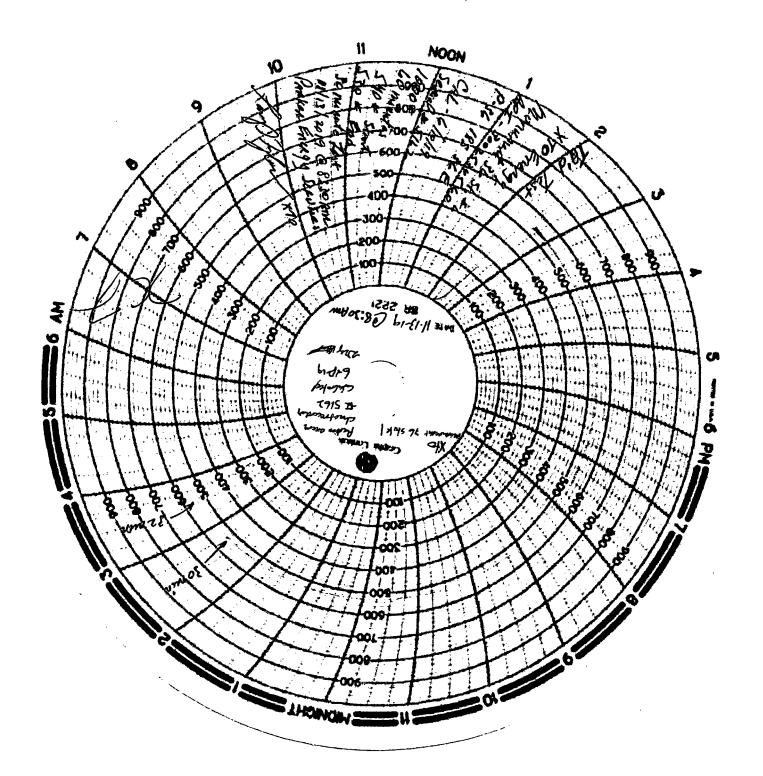

| •                                                                                                                                                                                                                                                                                                                                                                                                                                                                                                                                                                                                      |                                                                                                                                                                                                                                                                                                                                                                                                                                                                                                                                                                                                                                                                                                                                                                                                                                                                                                                                                                                                                                                                                                                                                                                                                                                                                                                                                                                                                                                                                                                                                                                                                                                                                                                                                                                                                                                                                                                                                                                                                                                                                                                                      |
|--------------------------------------------------------------------------------------------------------------------------------------------------------------------------------------------------------------------------------------------------------------------------------------------------------------------------------------------------------------------------------------------------------------------------------------------------------------------------------------------------------------------------------------------------------------------------------------------------------|--------------------------------------------------------------------------------------------------------------------------------------------------------------------------------------------------------------------------------------------------------------------------------------------------------------------------------------------------------------------------------------------------------------------------------------------------------------------------------------------------------------------------------------------------------------------------------------------------------------------------------------------------------------------------------------------------------------------------------------------------------------------------------------------------------------------------------------------------------------------------------------------------------------------------------------------------------------------------------------------------------------------------------------------------------------------------------------------------------------------------------------------------------------------------------------------------------------------------------------------------------------------------------------------------------------------------------------------------------------------------------------------------------------------------------------------------------------------------------------------------------------------------------------------------------------------------------------------------------------------------------------------------------------------------------------------------------------------------------------------------------------------------------------------------------------------------------------------------------------------------------------------------------------------------------------------------------------------------------------------------------------------------------------------------------------------------------------------------------------------------------------|
| Submit I Copy To Appropriate District State of New Mexico                                                                                                                                                                                                                                                                                                                                                                                                                                                                                                                                              | Form C-10                                                                                                                                                                                                                                                                                                                                                                                                                                                                                                                                                                                                                                                                                                                                                                                                                                                                                                                                                                                                                                                                                                                                                                                                                                                                                                                                                                                                                                                                                                                                                                                                                                                                                                                                                                                                                                                                                                                                                                                                                                                                                                                            |
| District I – (575) 393-6161 Energy, Minerals and Natural Resources                                                                                                                                                                                                                                                                                                                                                                                                                                                                                                                                     | Revised July 18, 201                                                                                                                                                                                                                                                                                                                                                                                                                                                                                                                                                                                                                                                                                                                                                                                                                                                                                                                                                                                                                                                                                                                                                                                                                                                                                                                                                                                                                                                                                                                                                                                                                                                                                                                                                                                                                                                                                                                                                                                                                                                                                                                 |
| 1625 N. French Dr., Hobbs, NM 88240<br>District II - (575) 748-1283                                                                                                                                                                                                                                                                                                                                                                                                                                                                                                                                    | WELL API NO.                                                                                                                                                                                                                                                                                                                                                                                                                                                                                                                                                                                                                                                                                                                                                                                                                                                                                                                                                                                                                                                                                                                                                                                                                                                                                                                                                                                                                                                                                                                                                                                                                                                                                                                                                                                                                                                                                                                                                                                                                                                                                                                         |
| District II = (5/5) /46-1285811 S. First St., Artesia, NM 88210OIL CONSERVATION DIVISION                                                                                                                                                                                                                                                                                                                                                                                                                                                                                                               | 30-025-34560<br>5. Indicate Type of Lease                                                                                                                                                                                                                                                                                                                                                                                                                                                                                                                                                                                                                                                                                                                                                                                                                                                                                                                                                                                                                                                                                                                                                                                                                                                                                                                                                                                                                                                                                                                                                                                                                                                                                                                                                                                                                                                                                                                                                                                                                                                                                            |
| District III – (505) 334-6178<br>1000 Rio Brazos Rd., Aztec, NM 87410                                                                                                                                                                                                                                                                                                                                                                                                                                                                                                                                  | STATE X FEE                                                                                                                                                                                                                                                                                                                                                                                                                                                                                                                                                                                                                                                                                                                                                                                                                                                                                                                                                                                                                                                                                                                                                                                                                                                                                                                                                                                                                                                                                                                                                                                                                                                                                                                                                                                                                                                                                                                                                                                                                                                                                                                          |
| District IV - (505) 476-3460                                                                                                                                                                                                                                                                                                                                                                                                                                                                                                                                                                           | 6. State Oil & Gas Lease No.                                                                                                                                                                                                                                                                                                                                                                                                                                                                                                                                                                                                                                                                                                                                                                                                                                                                                                                                                                                                                                                                                                                                                                                                                                                                                                                                                                                                                                                                                                                                                                                                                                                                                                                                                                                                                                                                                                                                                                                                                                                                                                         |
| 1220 S. St. Francis Dr., Santa Fe, NM<br>87505                                                                                                                                                                                                                                                                                                                                                                                                                                                                                                                                                         |                                                                                                                                                                                                                                                                                                                                                                                                                                                                                                                                                                                                                                                                                                                                                                                                                                                                                                                                                                                                                                                                                                                                                                                                                                                                                                                                                                                                                                                                                                                                                                                                                                                                                                                                                                                                                                                                                                                                                                                                                                                                                                                                      |
| SUNDRY NOTICES AND REPORTS ON WELUS                                                                                                                                                                                                                                                                                                                                                                                                                                                                                                                                                                    | 7. Lease Name or Unit Agreement Name                                                                                                                                                                                                                                                                                                                                                                                                                                                                                                                                                                                                                                                                                                                                                                                                                                                                                                                                                                                                                                                                                                                                                                                                                                                                                                                                                                                                                                                                                                                                                                                                                                                                                                                                                                                                                                                                                                                                                                                                                                                                                                 |
| (DO NOT USE THIS FORM FOR PROPOSALS TO DRILL OR TO DEEPEN OR PLUG BACK TO A DIFFERENT RESERVOIR. USE "APPLICATION FOR PERMIT" (FORM <u>C-101) FOR S</u> UCH                                                                                                                                                                                                                                                                                                                                                                                                                                            | Monument 36 State                                                                                                                                                                                                                                                                                                                                                                                                                                                                                                                                                                                                                                                                                                                                                                                                                                                                                                                                                                                                                                                                                                                                                                                                                                                                                                                                                                                                                                                                                                                                                                                                                                                                                                                                                                                                                                                                                                                                                                                                                                                                                                                    |
| PROPOSALS.)                                                                                                                                                                                                                                                                                                                                                                                                                                                                                                                                                                                            |                                                                                                                                                                                                                                                                                                                                                                                                                                                                                                                                                                                                                                                                                                                                                                                                                                                                                                                                                                                                                                                                                                                                                                                                                                                                                                                                                                                                                                                                                                                                                                                                                                                                                                                                                                                                                                                                                                                                                                                                                                                                                                                                      |
|                                                                                                                                                                                                                                                                                                                                                                                                                                                                                                                                                                                                        | 8. Well Number 1                                                                                                                                                                                                                                                                                                                                                                                                                                                                                                                                                                                                                                                                                                                                                                                                                                                                                                                                                                                                                                                                                                                                                                                                                                                                                                                                                                                                                                                                                                                                                                                                                                                                                                                                                                                                                                                                                                                                                                                                                                                                                                                     |
| 2. Name of Operator<br>XTO Energy, Inc                                                                                                                                                                                                                                                                                                                                                                                                                                                                                                                                                                 | 9. OGRID Number<br>005380                                                                                                                                                                                                                                                                                                                                                                                                                                                                                                                                                                                                                                                                                                                                                                                                                                                                                                                                                                                                                                                                                                                                                                                                                                                                                                                                                                                                                                                                                                                                                                                                                                                                                                                                                                                                                                                                                                                                                                                                                                                                                                            |
| 3. Address of Operator 6401 Holiday Hill, Rd #5                                                                                                                                                                                                                                                                                                                                                                                                                                                                                                                                                        | 10. Pool name or Wildcat                                                                                                                                                                                                                                                                                                                                                                                                                                                                                                                                                                                                                                                                                                                                                                                                                                                                                                                                                                                                                                                                                                                                                                                                                                                                                                                                                                                                                                                                                                                                                                                                                                                                                                                                                                                                                                                                                                                                                                                                                                                                                                             |
| Midland, Tx 79707                                                                                                                                                                                                                                                                                                                                                                                                                                                                                                                                                                                      | Goodwin; ABO                                                                                                                                                                                                                                                                                                                                                                                                                                                                                                                                                                                                                                                                                                                                                                                                                                                                                                                                                                                                                                                                                                                                                                                                                                                                                                                                                                                                                                                                                                                                                                                                                                                                                                                                                                                                                                                                                                                                                                                                                                                                                                                         |
| 4. Well Location                                                                                                                                                                                                                                                                                                                                                                                                                                                                                                                                                                                       |                                                                                                                                                                                                                                                                                                                                                                                                                                                                                                                                                                                                                                                                                                                                                                                                                                                                                                                                                                                                                                                                                                                                                                                                                                                                                                                                                                                                                                                                                                                                                                                                                                                                                                                                                                                                                                                                                                                                                                                                                                                                                                                                      |
| Unit Letter P : 384 feet from the South line and                                                                                                                                                                                                                                                                                                                                                                                                                                                                                                                                                       | 1216 feet from the East line                                                                                                                                                                                                                                                                                                                                                                                                                                                                                                                                                                                                                                                                                                                                                                                                                                                                                                                                                                                                                                                                                                                                                                                                                                                                                                                                                                                                                                                                                                                                                                                                                                                                                                                                                                                                                                                                                                                                                                                                                                                                                                         |
| Section 36 Township 18S Range 36E                                                                                                                                                                                                                                                                                                                                                                                                                                                                                                                                                                      | NMPM County Lea                                                                                                                                                                                                                                                                                                                                                                                                                                                                                                                                                                                                                                                                                                                                                                                                                                                                                                                                                                                                                                                                                                                                                                                                                                                                                                                                                                                                                                                                                                                                                                                                                                                                                                                                                                                                                                                                                                                                                                                                                                                                                                                      |
| 11. Elevation (Show whether DR, RKB, RT, GR, etc.                                                                                                                                                                                                                                                                                                                                                                                                                                                                                                                                                      |                                                                                                                                                                                                                                                                                                                                                                                                                                                                                                                                                                                                                                                                                                                                                                                                                                                                                                                                                                                                                                                                                                                                                                                                                                                                                                                                                                                                                                                                                                                                                                                                                                                                                                                                                                                                                                                                                                                                                                                                                                                                                                                                      |
| 3739'                                                                                                                                                                                                                                                                                                                                                                                                                                                                                                                                                                                                  |                                                                                                                                                                                                                                                                                                                                                                                                                                                                                                                                                                                                                                                                                                                                                                                                                                                                                                                                                                                                                                                                                                                                                                                                                                                                                                                                                                                                                                                                                                                                                                                                                                                                                                                                                                                                                                                                                                                                                                                                                                                                                                                                      |
| DOWNHOLE COMMINGLE CLOSED-LOOP SYSTEM CHARTER TA Extention CHARTER OTHER:                                                                                                                                                                                                                                                                                                                                                                                                                                                                                                                              | nd give pertipent dates including estimated d                                                                                                                                                                                                                                                                                                                                                                                                                                                                                                                                                                                                                                                                                                                                                                                                                                                                                                                                                                                                                                                                                                                                                                                                                                                                                                                                                                                                                                                                                                                                                                                                                                                                                                                                                                                                                                                                                                                                                                                                                                                                                        |
| CLOSED-LOOP SYSTEM TA Extention OTHER:<br>13. Describe proposed or completed operations. (Clearly state all pertinent details, a<br>of starting any proposed work). SEE RULE 19.15.7.14 NMAC. For Multiple C<br>proposed completion or recompletion.                                                                                                                                                                                                                                                                                                                                                   | ompletions: Attach wellbore diagram of                                                                                                                                                                                                                                                                                                                                                                                                                                                                                                                                                                                                                                                                                                                                                                                                                                                                                                                                                                                                                                                                                                                                                                                                                                                                                                                                                                                                                                                                                                                                                                                                                                                                                                                                                                                                                                                                                                                                                                                                                                                                                               |
| CLOSED-LOOP SYSTEM TA Extention OTHER:<br>13. Describe proposed or completed operations. (Clearly state all pertinent details, a<br>of starting any proposed work). SEE RULE 19.15.7.14 NMAC. For Multiple C<br>proposed completion or recompletion.<br>• XTO Energy, Inc. respectfully submits a MIT chart as requested previously by the NMO                                                                                                                                                                                                                                                         | ompletions: Attach wellbore diagram of CD for the TA extenstion approval.                                                                                                                                                                                                                                                                                                                                                                                                                                                                                                                                                                                                                                                                                                                                                                                                                                                                                                                                                                                                                                                                                                                                                                                                                                                                                                                                                                                                                                                                                                                                                                                                                                                                                                                                                                                                                                                                                                                                                                                                                                                            |
| CLOSED-LOOP SYSTEM DTHER: TA Extention OTHER:<br>13. Describe proposed or completed operations. (Clearly state all pertinent details, a of starting any proposed work). SEE RULE 19.15.7.14 NMAC. For Multiple C proposed completion or recompletion.<br>XTO Energy, Inc. respectfully submits a MIT chart as requested previously by the NMO<br>FINAL TA STAT                                                                                                                                                                                                                                         | CD for the TA extenstion approval.                                                                                                                                                                                                                                                                                                                                                                                                                                                                                                                                                                                                                                                                                                                                                                                                                                                                                                                                                                                                                                                                                                                                                                                                                                                                                                                                                                                                                                                                                                                                                                                                                                                                                                                                                                                                                                                                                                                                                                                                                                                                                                   |
| CLOSED-LOOP SYSTEM TA Extention OTHER:<br>13. Describe proposed or completed operations. (Clearly state all pertinent details, a<br>of starting any proposed work). SEE RULE 19.15.7.14 NMAC. For Multiple C<br>proposed completion or recompletion.<br>XTO Energy, Inc. respectfully submits a MIT chart as requested previously by the NMO<br><u>FINAL TA STAT</u><br>Approval of TA EXPIRES                                                                                                                                                                                                         | The provided HTML constraints of the the term of         |
| CLOSED-LOOP SYSTEM<br>OTHER: TA Extention OTHER:<br>13. Describe proposed or completed operations. (Clearly state all pertinent details, a<br>of starting any proposed work). SEE RULE 19.15.7.14 NMAC. For Multiple C<br>proposed completion or recompletion.<br>XTO Energy, Inc. respectfully submits a MIT chart as requested previously by the NMO<br><u>FINAL TA STAT</u><br>Approval of TA EXPIRES<br>Well needs to be PLUGG                                                                                                                                                                     | CD for the TA extension approval.<br>$\frac{US-EXTENSION}{(1-7)^2 - 20}$                                                                                                                                                                                                                                                                                                                                                                                                                                                                                                                                                                                                                                                                                                                                                                                                                                                                                                                                                                                                                                                                                                                                                                                                                                                                                                                                                                                                                                                                                                                                                                                                                                                                                                                                                                                                                                                                                                                                                                                                                                                             |
| CLOSED-LOOP SYSTEM TA Extention OTHER:<br>13. Describe proposed or completed operations. (Clearly state all pertinent details, a<br>of starting any proposed work). SEE RULE 19.15.7.14 NMAC. For Multiple C<br>proposed completion or recompletion.<br>XTO Energy, Inc. respectfully submits a MIT chart as requested previously by the NMO<br><u>FINAL TA STAT</u><br>Approval of TA EXPIRES                                                                                                                                                                                                         | CD for the TA extension approval.<br>$\frac{US-EXTENSION}{ED OR RETURNED}$                                                                                                                                                                                                                                                                                                                                                                                                                                                                                                                                                                                                                                                                                                                                                                                                                                                                                                                                                                                                                                                                                                                                                                                                                                                                                                                                                                                                                                                                                                                                                                                                                                                                                                                                                                                                                                                                                                                                                                                                                                                           |
| CLOSED-LOOP SYSTEM TA Extention OTHER:<br>OTHER: TA Extention OTHER:<br>13. Describe proposed or completed operations. (Clearly state all pertinent details, a<br>of starting any proposed work). SEE RULE 19.15.7.14 NMAC. For Multiple C<br>proposed completion or recompletion.<br>XTO Energy, Inc. respectfully submits a MIT chart as requested previously by the NMO<br><u>FINAL TA STAT</u><br>Approval of TA EXPIRES<br>Well needs to be PLUGG<br>to PRODUCTION<br>BY THE DATE STATED A                                                                                                        | CD for the TA extension approval.<br>$\frac{US-EXTENSION}{ED OR RETURNED}$                                                                                                                                                                                                                                                                                                                                                                                                                                                                                                                                                                                                                                                                                                                                                                                                                                                                                                                                                                                                                                                                                                                                                                                                                                                                                                                                                                                                                                                                                                                                                                                                                                                                                                                                                                                                                                                                                                                                                                                                                                                           |
| CLOSED-LOOP SYSTEM<br>OTHER: TA Extention OTHER:<br>13. Describe proposed or completed operations. (Clearly state all pertinent details, a<br>of starting any proposed work). SEE RULE 19.15.7.14 NMAC. For Multiple C<br>proposed completion or recompletion.<br>XTO Energy, Inc. respectfully submits a MIT chart as requested previously by the NMO<br><u>FINAL TA STAT</u><br>Approval of TA EXPIRES<br>Well needs to be PLUGG<br>to PRODUCTION                                                                                                                                                    | CD for the TA extension approval.<br>$\frac{US-EXTENSION}{ED OR RETURNED}$                                                                                                                                                                                                                                                                                                                                                                                                                                                                                                                                                                                                                                                                                                                                                                                                                                                                                                                                                                                                                                                                                                                                                                                                                                                                                                                                                                                                                                                                                                                                                                                                                                                                                                                                                                                                                                                                                                                                                                                                                                                           |
| CLOSED-LOOP SYSTEM TA Extention OTHER:<br>OTHER: TA Extention OTHER:<br>13. Describe proposed or completed operations. (Clearly state all pertinent details, a<br>of starting any proposed work). SEE RULE 19.15.7.14 NMAC. For Multiple C<br>proposed completion or recompletion.<br>XTO Energy, Inc. respectfully submits a MIT chart as requested previously by the NMO<br><u>FINAL TA STAT</u><br>Approval of TA EXPIRES<br>Well needs to be PLUGG<br>to PRODUCTION<br>BY THE DATE STATED A                                                                                                        | CD for the TA extension approval.<br>$\frac{US-EXTENSION}{ED OR RETURNED}$                                                                                                                                                                                                                                                                                                                                                                                                                                                                                                                                                                                                                                                                                                                                                                                                                                                                                                                                                                                                                                                                                                                                                                                                                                                                                                                                                                                                                                                                                                                                                                                                                                                                                                                                                                                                                                                                                                                                                                                                                                                           |
| CLOSED-LOOP SYSTEM TA Extention OTHER:<br>OTHER: TA Extention OTHER:<br>13. Describe proposed or completed operations. (Clearly state all pertinent details, a<br>of starting any proposed work). SEE RULE 19.15.7.14 NMAC. For Multiple C<br>proposed completion or recompletion.<br>XTO Energy, Inc. respectfully submits a MIT chart as requested previously by the NMO<br><u>FINAL TA STAT</u><br>Approval of TA EXPIRES<br>Well needs to be PLUGG<br>to PRODUCTION<br>BY THE DATE STATED A                                                                                                        | CD for the TA extension approval.<br>$\frac{US-EXTENSION}{ED OR RETURNED}$ $MOVE: MUSENCE M$ |
| CLOSED-LOOP SYSTEM TA Extention OTHER:<br>OTHER: TA Extention OTHER:<br>13. Describe proposed or completed operations. (Clearly state all pertinent details, a<br>of starting any proposed work). SEE RULE 19.15.7.14 NMAC. For Multiple C<br>proposed completion or recompletion.<br>XTO Energy, Inc. respectfully submits a MIT chart as requested previously by the NMO<br><u>FINAL TA STAT</u><br>Approval of TA EXPIRES<br>Well needs to be PLUGG<br>to PRODUCTION<br>BY THE DATE STATED A<br>pud Date: Rig Release Date:                                                                         | CD for the TA extension approval.<br>$\frac{US-EXTENSION}{ED OR RETURNED}$ $MOVE: MUSENCE M$ |
| CLOSED-LOOP SYSTEM       TA Extention       OTHER:         13. Describe proposed or completed operations. (Clearly state all pertinent details, a of starting any proposed work). SEE RULE 19.15.7.14 NMAC. For Multiple C proposed completion or recompletion.         XTO Energy, Inc. respectfully submits a MIT chart as requested previously by the NMO         FINAL TA STAT         Approval of TA EXPIRES         Well needs to be PLUGG         to PRODUCTION         BY THE DATE STATED A         pud Date:         Rig Release Date:         Image: Release Date:         Rig Release Date: | CD for the TA extension approval.<br>$\frac{US-EXTENSION}{ED OR RETURNED}$ $MBOVE: MADDE: M$ |
| CLOSED-LOOP SYSTEM TA Extention OTHER:<br>OTHER: TA Extention OTHER:<br>13. Describe proposed or completed operations. (Clearly state all pertinent details, a<br>of starting any proposed work). SEE RULE 19.15.7.14 NMAC. For Multiple C<br>proposed completion or recompletion.<br>XTO Energy, Inc. respectfully submits a MIT chart as requested previously by the NMO<br><u>FINAL TA STAT</u><br>Approval of TA EXPIRES<br>Well needs to be PLUGG<br>to PRODUCTION<br>BY THE DATE STATED A<br>pud Date: Rig Release Date:                                                                         | CD for the TA extension approval.<br>$\frac{US-EXTENSION}{ED OR RETURNED}$ $MOVE: MUSEN$                                                                                                                                                                                                                                                                                                                                                                                                                                                                                                                                                                                                                                                                                                                                                                                                                                                                                                                                                                                                                                                                                                                                                                                                                                                                                                                                                                                                                                                                                                                                                                                                                                                                                                                                                                                                                                                                                                                                                                                                                                             |
| CLOSED-LOOP SYSTEM                                                                                                                                                                                                                                                                                                                                                                                                                                                                                                                                                                                     | CD for the TA extension approval.<br>CD for the TA extension approval.<br>US-EXTENSION<br>= // - / 3 - 20<br>ED OR RETURNED<br>ABOVE: $/ / J - 20$<br>ge and belief.<br>DATE 11/15/2019                                                                                                                                                                                                                                                                                                                                                                                                                                                                                                                                                                                                                                                                                                                                                                                                                                                                                                                                                                                                                                                                                                                                                                                                                                                                                                                                                                                                                                                                                                                                                                                                                                                                                                                                                                                                                                                                                                                                              |
| CLOSED-LOOP SYSTEM       TA Extention       OTHER:         13. Describe proposed or completed operations. (Clearly state all pertinent details, a of starting any proposed work). SEE RULE 19.15.7.14 NMAC. For Multiple C proposed completion or recompletion.         XTO Energy, Inc. respectfully submits a MIT chart as requested previously by the NMO         FINAL TA STAT         Approval of TA EXPIRES         Well needs to be PLUGG         to PRODUCTION         BY THE DATE STATED A         pud Date:         Rig Release Date:         Image: Release Date:         Rig Release Date: | CD for the TA extension approval.<br>CD for the TA extension approval.<br>US-EXTENSION<br>(1/-/3-20)<br>ED OR RETURNED<br>ABOVE: $X$<br>ge and belief.<br>DATE 11/15/2019                                                                                                                                                                                                                                                                                                                                                                                                                                                                                                                                                                                                                                                                                                                                                                                                                                                                                                                                                                                                                                                                                                                                                                                                                                                                                                                                                                                                                                                                                                                                                                                                                                                                                                                                                                                                                                                                                                                                                            |
| CLOSED-LOOP SYSTEM TA Extention                                                                                                                                                                                                                                                                                                                                                                                                                                                                                                                                                                        | CD for the TA extension approval.<br>CD for the TA extension approval.<br>US-EXTENSION<br>:                                                                                                                                                                                                                                                                                                                                                                                                                                                                                                                                                                                                                                                                                                                                                                                                                                                                                                                                                                                                                                                                                                                                                                                                                                                                                                                                                                                                                                                                                                                                                                                                                                                                                                                                                                                                                                                                                                                                                                                                                                          |
| CLOSED-LOOP SYSTEM                                                                                                                                                                                                                                                                                                                                                                                                                                                                                                                                                                                     | CD for the TA extension approval.<br>CD for the TA extension approval.<br>US-EXTENSION<br>= // - / 3 - 20<br>ED OR RETURNED<br>ABOVE: $/ / J$<br>ge and belief.<br>DATE 11/15/2019                                                                                                                                                                                                                                                                                                                                                                                                                                                                                                                                                                                                                                                                                                                                                                                                                                                                                                                                                                                                                                                                                                                                                                                                                                                                                                                                                                                                                                                                                                                                                                                                                                                                                                                                                                                                                                                                                                                                                   |