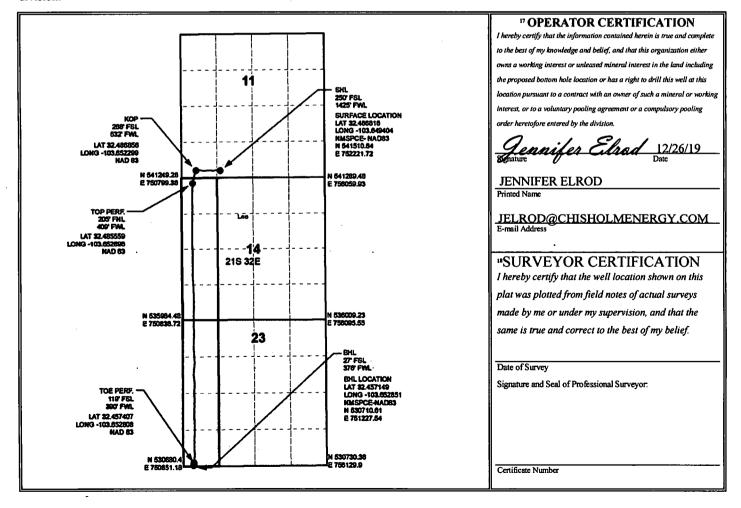

L LOCATION AND ACREA

Form C-102 Revised August 1, 2011 Submit one copy to appropriate District Office

> AMENDED REPORT AS DRILLED

WELL LOCATION AND ACREAGE DEDICATION PLAT

| <sup>1</sup> API Number    | <sup>2</sup> Pool Code           | <sup>3</sup> Pool Name         | 1.2                    |  |  |  |
|----------------------------|----------------------------------|--------------------------------|------------------------|--|--|--|
| 30-025-46351               | 97921                            | WC-025 G-06 S213215A; BC       | NE SPRING              |  |  |  |
| <sup>4</sup> Property Code | Property Name<br>FEDERAL COM 3BS | 6 Well Number<br>3H            |                        |  |  |  |
| <sup>7</sup> OGRID No.     | 8 Ope                            | rator Name                     | <sup>9</sup> Elevation |  |  |  |
| 372137                     | CHISHOLM ENER                    | CHISHOLM ENERGY OPERATING, LLC |                        |  |  |  |
|                            | <sup>10</sup> Surfa              | ace Location                   |                        |  |  |  |

| UL or lot no.                                                | Section | Township      | Range         | Lot Idn    | Feet from the | North/South line | Feet from the | East/West line |     | County |  |
|--------------------------------------------------------------|---------|---------------|---------------|------------|---------------|------------------|---------------|----------------|-----|--------|--|
| N                                                            | 11      | 21S 32E       |               |            | 250           | SOUTH            | 1425          | WEST           | LEA |        |  |
| <sup>11</sup> Bottom Hole Location If Different From Surface |         |               |               |            |               |                  |               |                |     |        |  |
| UL or lot no.                                                | Section | Township      | Range         | Lot Idn    | Feet from the | North/South line | Feet from the | East/West line |     | County |  |
| M                                                            | 23      | 21S 32E       |               | 27         |               | SOUTH            | 376           | WEST           | LEA |        |  |
| 12 Dedicated Acres                                           | Joint o | r Infill 14 ( | Consolidation | Code 15 Or | der No.       |                  |               |                |     |        |  |
| 320                                                          |         |               |               | 1          |               |                  |               |                |     |        |  |

No allowable will be assigned to this completion until all interests have been consolidated or a non-standard unit has been approved by the division.

| Intent                                                               | t                       | As Drill     | ed X         |         |                 |                                            |            |                |               |             |               |                   |
|----------------------------------------------------------------------|-------------------------|--------------|--------------|---------|-----------------|--------------------------------------------|------------|----------------|---------------|-------------|---------------|-------------------|
| API#                                                                 |                         | 1            |              |         |                 |                                            |            |                |               |             |               |                   |
| 30-025-46351 Operator Name: CHISHOLM ENERGY OPERATING, LLC           |                         |              |              |         | NG,             | Property Name: AZTEC 14-23 FEDERAL COM 3BS |            |                |               |             |               | Well Number<br>3H |
| Kick C                                                               | Off Point (             | (KOP)        |              |         |                 |                                            |            |                |               |             |               |                   |
| UL<br>M                                                              | Section                 | Township 21S | Range<br>32E | Lot     | Feet<br>266     | From                                       |            | Feet<br>532    | Fron          | n E/W<br>ST | County<br>LEA | <u> </u>          |
|                                                                      | Latitude L              |              |              |         | Longitu         | .652299                                    |            | - <del> </del> |               |             | NAD<br>83     |                   |
| First 7                                                              | Take Poin               | it (FTP)     |              |         | Į.              |                                            |            |                |               |             |               |                   |
| UL<br>D                                                              | Section<br>14           | Township 21S | Range<br>32E | Lot     | Feet<br>205     | From<br>NOR                                |            | Feet<br>409    | Fron          | n E/W<br>ST | County<br>LEA |                   |
| Latitu<br>32.4                                                       | ude<br>485559           | )            |              |         | Longitu<br>-103 | .652696                                    |            |                | •             |             | NAD<br>83     |                   |
| Last 7                                                               | Take Poin               | t (LTP)      |              |         |                 |                                            |            |                |               |             |               |                   |
| UL<br>M                                                              | Section 23              | Township 21S | Range<br>32E | Lot     | Feet<br>119     | From N/S<br>SOUTH                          | Fee<br>390 |                | om E/W<br>EST | Count       | ty            |                   |
| 1                                                                    | 1                       |              |              |         | _               | Longitude NAD -103.652808 83               |            |                |               |             |               |                   |
| Is this well the defining well for the Horizontal Spacing Unit?  YES |                         |              |              |         |                 |                                            |            |                |               |             |               |                   |
| Is this                                                              | s well an               | infill well? |              |         |                 |                                            |            |                |               |             |               |                   |
|                                                                      | II is yes p<br>ng Unit. | lease prov   | ide API if   | availal | ole, Ope        | rator Name                                 | and        | well numi      | ber for       | Definii     | ng well fo    | or Horizontal     |
| API #                                                                | t                       |              |              |         |                 |                                            |            |                |               |             |               |                   |
| Оре                                                                  | Operator Name:          |              |              |         |                 | Property Name:                             |            |                |               |             |               | Well Number       |