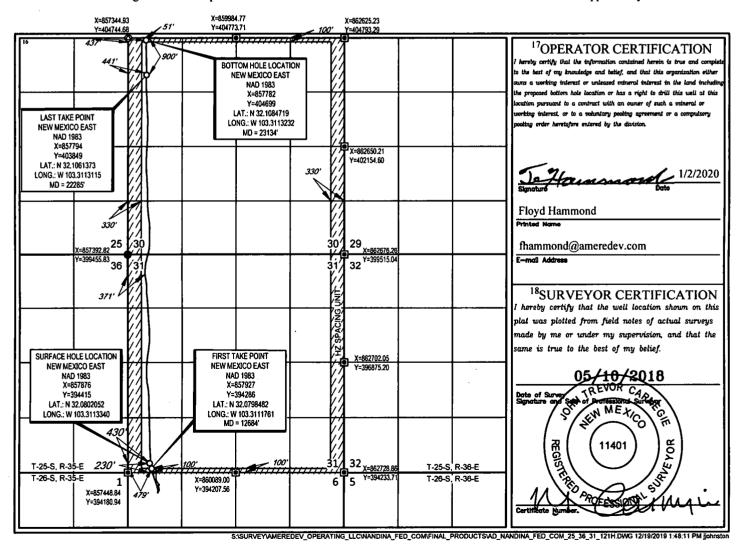

FORM C-102

WELL LOCATION AND ACREAGE DEDICATION FOR 33813 <sup>1</sup>API Number 30-025-46196 JAL; WOLFCAMP, WEST Property Code NANDINA 25 36 31 FED COM 322647 121H OGRID No. Operator Name Elevation 372224 AMEREDEV OPERATING, LLC. 3023

10 Surface Location East/West line County Section Township Feet from the North/South line UL or lot no. Range Lot Ida Feet from the 230' SOUTH 430' 25-S 36-E WEST LEA 31 M

<sup>11</sup>Bottom Hole Location If Different From Surface UL or lot no. Section Township Range Feet from the North/South line Feet from the East/West lin County 437' 51' NORTH 30 25-S 36-E 1 WEST LEA <sup>2</sup>Dedicated Acres Inint or Infill Consolidation Code Order No. C 640.4

No allowable will be assigned to this completion until all interests have been consolidated or a non-standard unit has been approved by the division.

| Inten                                 | <u> </u>                 | As Dril                                | led x          |                     |             |                           |       |        |      |             |                   |            |                                       |  |
|---------------------------------------|--------------------------|----------------------------------------|----------------|---------------------|-------------|---------------------------|-------|--------|------|-------------|-------------------|------------|---------------------------------------|--|
| API#                                  | :<br>025-461             | 106                                    |                |                     |             |                           |       |        |      |             |                   |            |                                       |  |
|                                       |                          | ······································ | Property Name: |                     |             |                           |       |        |      | Well Number |                   |            |                                       |  |
| Operator Name: Ameredev Operating LLC |                          |                                        |                |                     |             | Nandina Fed Com 25 36 31  |       |        |      |             |                   |            | 121H                                  |  |
| Ameredev Operating LEO                |                          |                                        |                |                     |             | Nandina i ed com 25 50 51 |       |        |      |             |                   |            | 12 111                                |  |
| L                                     |                          |                                        | ···            |                     |             |                           |       |        |      |             |                   |            |                                       |  |
|                                       |                          |                                        |                |                     |             |                           |       |        |      |             |                   |            |                                       |  |
| Kick (                                | Off Point                | (KOP)                                  |                |                     |             |                           |       |        |      |             |                   |            |                                       |  |
| UL                                    | Section                  | Township                               | · 1 • 1 1      |                     | Feet        |                           |       |        |      | From E/W    |                   | County     |                                       |  |
| 1                                     | 6                        | 26S                                    | <del> </del>   |                     | 478         | N                         |       | 629    |      | W           |                   | Lea        |                                       |  |
|                                       |                          |                                        |                |                     |             | Longitude -103.3107131 8  |       |        |      |             |                   |            |                                       |  |
| 32.07825222                           |                          |                                        |                |                     |             | -103.3107131              |       |        |      |             |                   |            |                                       |  |
| First                                 | Take Poir                | nt (FTP)                               |                |                     |             |                           |       |        |      |             |                   |            |                                       |  |
| UL<br>4                               | Section                  | Township 25S                           | Range<br>36E   | Lot                 | Feet<br>100 | From<br>S                 | N/S   | Feet   |      | Fron<br>W   | n E/W             | County     |                                       |  |
|                                       | 31   25S   36E           |                                        |                | Longitude   5   479 |             |                           |       |        | V V  | Lea         |                   |            |                                       |  |
| 32.07984667                           |                          |                                        |                |                     | _           | -103.3111789              |       |        |      |             |                   |            |                                       |  |
| UL<br>1                               | 30 25S 36E 100           |                                        |                |                     |             | ) N 439 W                 |       |        |      | E/W         | E/W County<br>Lea |            |                                       |  |
| I I                                   |                          |                                        |                |                     |             | ongitude NAD 83           |       |        |      |             |                   |            |                                       |  |
| ls this                               | s well the               | defining v                             | vell for th    | e Hori              | zontal Sp   | pacing Unit               | ? [   | No     | ]    |             |                   |            |                                       |  |
| ls this                               | well an i                | infill well?                           |                | Yes                 |             |                           |       |        |      |             |                   |            |                                       |  |
|                                       | ll is yes pl<br>ng Unit. | lease provi                            | ide API if     | availat             | ole, Oper   | ator Name                 | and v | vell n | umbe | r for I     | Definir           | ng well fo | r Horizontal                          |  |
|                                       | )25-461                  |                                        |                |                     |             |                           |       |        |      |             |                   |            | · · · · · · · · · · · · · · · · · · · |  |
| Operator Name:                        |                          |                                        |                |                     |             | Property Name:            |       |        |      |             |                   |            | Well Number                           |  |
| Ame                                   | eredev (                 | Operating                              | g, LLC         |                     |             | Nandina                   | 25 3  | 6 31   | Fede | eral (      | Com               |            | 121H                                  |  |
|                                       |                          |                                        |                |                     |             |                           |       |        |      |             |                   |            | KZ 06/29/2018                         |  |