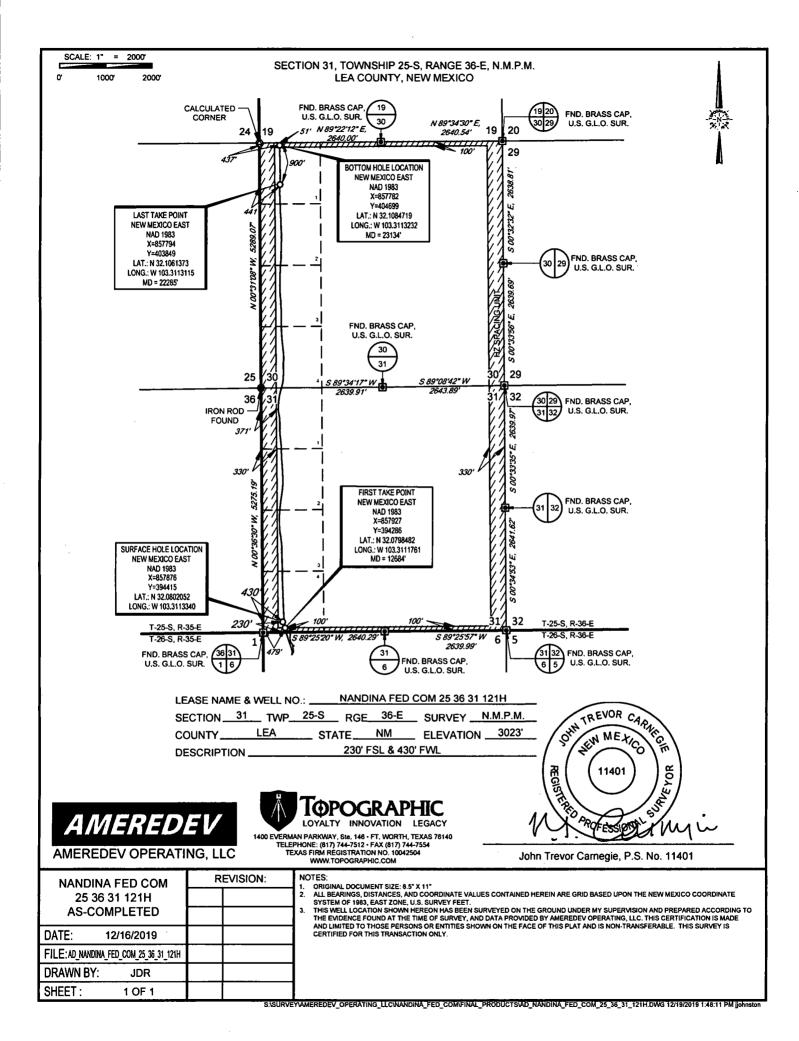

FORM C-102

WELL LOCATION AND ACREAGE DEDICATION FOR 33813 <sup>1</sup>API Number 30-025-46196 JAL; WOLFCAMP, WEST Property Code NANDINA 25 36 31 FED COM 322647 121H OGRID No. Operator Name Elevation 372224 AMEREDEV OPERATING, LLC. 3023

10 Surface Location East/West line County Section Township Feet from the North/South line UL or lot no. Range Lot Ida Feet from the 230' SOUTH 430' 25-S 36-E WEST LEA 31 M

<sup>11</sup>Bottom Hole Location If Different From Surface UL or lot no. Section Township Range Feet from the North/South line Feet from the East/West lin County 437' 51' NORTH 30 25-S 36-E 1 WEST LEA <sup>2</sup>Dedicated Acres Inint or Infill Consolidation Code Order No. C 640.4

No allowable will be assigned to this completion until all interests have been consolidated or a non-standard unit has been approved by the division.

| Inten                                 | <u> </u>                 | As Dril                                | led x          |                     |             |                           |       |        |      |             |                   |            |                                       |  |
|---------------------------------------|--------------------------|----------------------------------------|----------------|---------------------|-------------|---------------------------|-------|--------|------|-------------|-------------------|------------|---------------------------------------|--|
| API#                                  | :<br>025-461             | 106                                    |                |                     |             |                           |       |        |      |             |                   |            |                                       |  |
|                                       |                          | ······································ | Property Name: |                     |             |                           |       |        |      | Well Number |                   |            |                                       |  |
| Operator Name: Ameredev Operating LLC |                          |                                        |                |                     |             | Nandina Fed Com 25 36 31  |       |        |      |             |                   |            | 121H                                  |  |
| Ameredev Operating LEO                |                          |                                        |                |                     |             | Nandina i ed com 25 50 51 |       |        |      |             |                   |            | 12 111                                |  |
| L                                     |                          |                                        | ···            |                     |             |                           |       |        |      |             |                   |            |                                       |  |
|                                       |                          |                                        |                |                     |             |                           |       |        |      |             |                   |            |                                       |  |
| Kick (                                | Off Point                | (KOP)                                  |                |                     |             |                           |       |        |      |             |                   |            |                                       |  |
| UL                                    | Section                  | Township                               | · 1 • 1 1      |                     | Feet        |                           |       |        |      | From E/W    |                   | County     |                                       |  |
| 1                                     | 6                        | 26S                                    | <del> </del>   |                     | 478         | N                         |       | 629    |      | W           |                   | Lea        |                                       |  |
|                                       |                          |                                        |                |                     |             | Longitude -103.3107131 8  |       |        |      |             |                   |            |                                       |  |
| 32.07825222                           |                          |                                        |                |                     |             | -103.3107131              |       |        |      |             |                   |            |                                       |  |
| First                                 | Take Poir                | nt (FTP)                               |                |                     |             |                           |       |        |      |             |                   |            |                                       |  |
| UL<br>4                               | Section                  | Township 25S                           | Range<br>36E   | Lot                 | Feet<br>100 | From<br>S                 | N/S   | Feet   |      | Fron<br>W   | n E/W             | County     |                                       |  |
|                                       | 31   25S   36E           |                                        |                | Longitude   5   479 |             |                           |       |        | V V  | Lea         |                   |            |                                       |  |
| 32.07984667                           |                          |                                        |                |                     | _           | -103.3111789              |       |        |      |             |                   |            |                                       |  |
| UL<br>1                               | 30 25S 36E 100           |                                        |                |                     |             | ) N 439 W                 |       |        |      | E/W         | E/W County<br>Lea |            |                                       |  |
| I I                                   |                          |                                        |                |                     |             | ongitude NAD 83           |       |        |      |             |                   |            |                                       |  |
| ls this                               | s well the               | defining v                             | vell for th    | e Hori              | zontal Sp   | pacing Unit               | ? [   | No     | ]    |             |                   |            |                                       |  |
| ls this                               | well an i                | infill well?                           |                | Yes                 |             |                           |       |        |      |             |                   |            |                                       |  |
|                                       | ll is yes pl<br>ng Unit. | lease provi                            | ide API if     | availat             | ole, Oper   | ator Name                 | and v | vell n | umbe | r for I     | Definir           | ng well fo | r Horizontal                          |  |
|                                       | )25-461                  |                                        |                |                     |             |                           |       |        |      |             |                   |            | · · · · · · · · · · · · · · · · · · · |  |
| Operator Name:                        |                          |                                        |                |                     |             | Property Name:            |       |        |      |             |                   |            | Well Number                           |  |
| Ame                                   | eredev (                 | Operating                              | g, LLC         |                     |             | Nandina                   | 25 3  | 6 31   | Fede | eral (      | Com               |            | 121H                                  |  |
|                                       |                          |                                        |                |                     |             |                           |       |        |      |             |                   |            | KZ 06/29/2018                         |  |