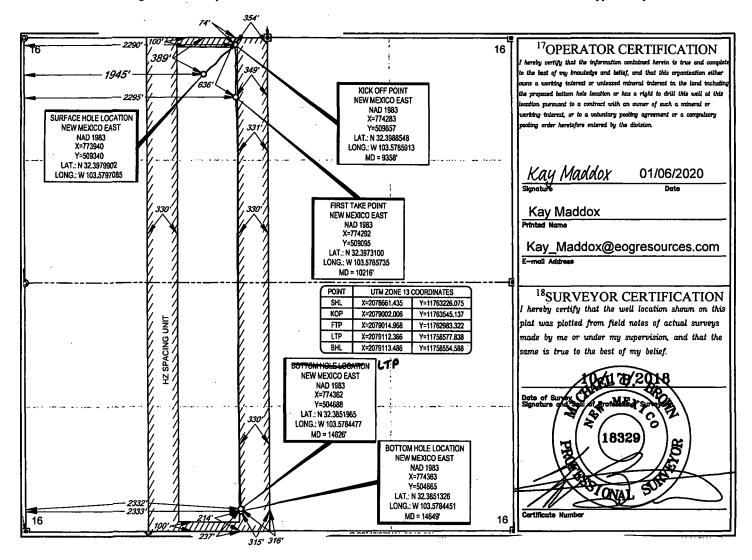

District Office

**FORM C-102** 

AMENDED REPORT

| ·                                       | <sup>1</sup> API Numbe | r                       |                   | Pool Code                          |                             |                                       | <sup>3</sup> Pool Nam                 | e              |            |  |  |  |
|-----------------------------------------|------------------------|-------------------------|-------------------|------------------------------------|-----------------------------|---------------------------------------|---------------------------------------|----------------|------------|--|--|--|
| 30-                                     | 28                     |                         | 51687             |                                    | RED TANK; BONE SPRING, EAST |                                       |                                       |                |            |  |  |  |
| <sup>4</sup> Property (                 | Code                   |                         |                   |                                    | <sup>5</sup> Property Na    | ame                                   | ·                                     | <sup>6</sup> W | ell Number |  |  |  |
| 317388                                  |                        |                         | #                 | #301H <sup>9</sup> Elevation 3570' |                             |                                       |                                       |                |            |  |  |  |
| <sup>7</sup> OGRID No.<br>7377          |                        |                         |                   |                                    |                             |                                       |                                       |                |            |  |  |  |
|                                         |                        |                         |                   |                                    | <sup>10</sup> Surface Lo    | cation                                |                                       | <u> </u>       |            |  |  |  |
| UL or lot no.                           | Section                | Township                | Range             | Lot Idn                            | Feet from the               | North/South line                      | Feet from the                         | East/West line | County     |  |  |  |
| C                                       | 16                     | 22-S                    | 33-E              | -                                  | 389'                        | NORTH                                 | WEST                                  | WEST LEA       |            |  |  |  |
|                                         | <u> </u>               |                         | <sup>11</sup> Bc  | ttom Ho                            | le Location If D            | ifferent From Sur                     | face                                  | <u> </u>       |            |  |  |  |
| UL or lot no.                           | Section                | Township                | Range             | Lot Idn                            | Feet from the               | North/South line                      | Feet from the                         | East/West line | County     |  |  |  |
| N                                       | 16                     | 22-S                    | 22-S 33-E         |                                    | 214'                        | SOUTH                                 | 2333'                                 | WEST           | LEA        |  |  |  |
| <sup>12</sup> Dedicated Acres<br>160.00 | 13 Joint or            | Infill <sup>14</sup> Co | onsolidation Code | <sup>15</sup> Ord                  | er No.                      | · · · · · · · · · · · · · · · · · · · | · · · · · · · · · · · · · · · · · · · | <u> </u>       |            |  |  |  |

No allowable will be assigned to this completion until all interests have been consolidated or a non-standard unit has been approved by the division.

S:ISURVEY/EOG\_MIDLAND/SPEEDY\_16\_STATE\_COM/FINAL\_PRODUCTS/AD\_SPEEDY\_16\_STATE\_COM\_301H.DWG 12/4/2019 9:51:39 AM rdominguez

| Inten               | t                        | As Dril         | led xx       | x       |                      |                       |             |                           |             |          |          |             |               |              |
|---------------------|--------------------------|-----------------|--------------|---------|----------------------|-----------------------|-------------|---------------------------|-------------|----------|----------|-------------|---------------|--------------|
| API#                | )25-453                  | 328             |              |         |                      |                       |             |                           |             |          |          |             |               |              |
| Operator Name:      |                          |                 |              |         |                      |                       | perty N     | ame                       | :           |          |          |             |               | Well Number  |
| EOG RESOURCES, INC  |                          |                 |              |         |                      |                       | EEDY        |                           |             | TE CO    | MC       |             | •             | 301H         |
| LOG NEGODINOLO, INC |                          |                 |              |         |                      |                       | ,           |                           | 30111       |          |          |             |               |              |
|                     | ,                        |                 |              |         |                      |                       |             |                           |             |          |          |             |               |              |
| Kick C              | Off Point (              | (KOP)           |              |         |                      |                       |             |                           |             |          |          |             |               |              |
| UL<br>C             | Section 16               | Township<br>22S | Range<br>33E | Lot     | Feet<br>74           |                       | From N      |                           | Feet<br>229 |          | From     | n E/W<br>ST | County        |              |
| Latitude            |                          |                 |              |         | _                    | Longitude NAD 1983    |             |                           |             |          |          |             |               |              |
|                     |                          |                 |              |         | 1                    |                       |             |                           | -           | • ,      |          | ·····       |               |              |
| First 1             | Take Poin                | t (FTP)         | -            |         |                      |                       |             |                           |             |          |          |             |               |              |
| UL<br>C             | Section<br>16            | Township<br>22S | Range<br>33E | Lot     | Feet<br>636          |                       |             | From N/S Fee<br>NORTH 229 |             |          | From E/N |             | County<br>LEA | ·            |
| 1                   | 1                        |                 |              |         |                      | <sup>ide</sup><br>578 | NAD<br>1983 |                           |             |          |          |             |               |              |
|                     |                          |                 |              |         | •                    |                       |             |                           | •           |          |          |             |               |              |
| Last T              | ake Poin                 | t (LTP)         |              |         |                      |                       |             |                           |             |          |          |             |               |              |
| UL<br>N             | Section 16               | Township<br>22S | Range<br>33E | Lot     | Feet<br>237          |                       |             |                           |             | ty       |          |             |               |              |
| Latitu              |                          | `E              | _            |         |                      | Longitude NAD         |             |                           |             |          |          |             |               |              |
| 32.3851965          |                          |                 |              |         | 103.                 | 103.5784477 1983      |             |                           |             |          |          |             |               |              |
| ,                   |                          |                 |              |         |                      |                       |             |                           |             |          |          |             |               |              |
| Is this             | well the                 | defining v      | vell for th  | e Horiz | ontal S <sub>l</sub> | pacin                 | g Unit?     |                           | NO          | ]        |          |             |               |              |
|                     |                          |                 | •            |         |                      |                       |             |                           |             |          |          |             | -             |              |
| ls this             | well an i                | infill well?    |              | YES     |                      |                       |             |                           |             |          |          |             |               |              |
|                     |                          |                 |              |         |                      |                       |             |                           |             |          |          |             |               |              |
|                     | II is yes pl<br>ng Unit. | lease provi     | ide API if   | availab | ole, Ope             | rator                 | Name        | and \                     | vell n      | umbe     | r for (  | Definir     | ng well fo    | r Horizontal |
| API #               | )25-453                  | 327             |              |         |                      |                       |             |                           |             |          |          |             |               |              |
|                     | rator Nai                |                 | 1            |         |                      | Pro                   | perty N     | lame                      | :           | <u> </u> |          |             |               | Well Number  |
| EOG RESOURCES, INC  |                          |                 |              |         |                      | SPEEDY 16 STATE COM   |             |                           |             |          |          |             |               | 203H         |