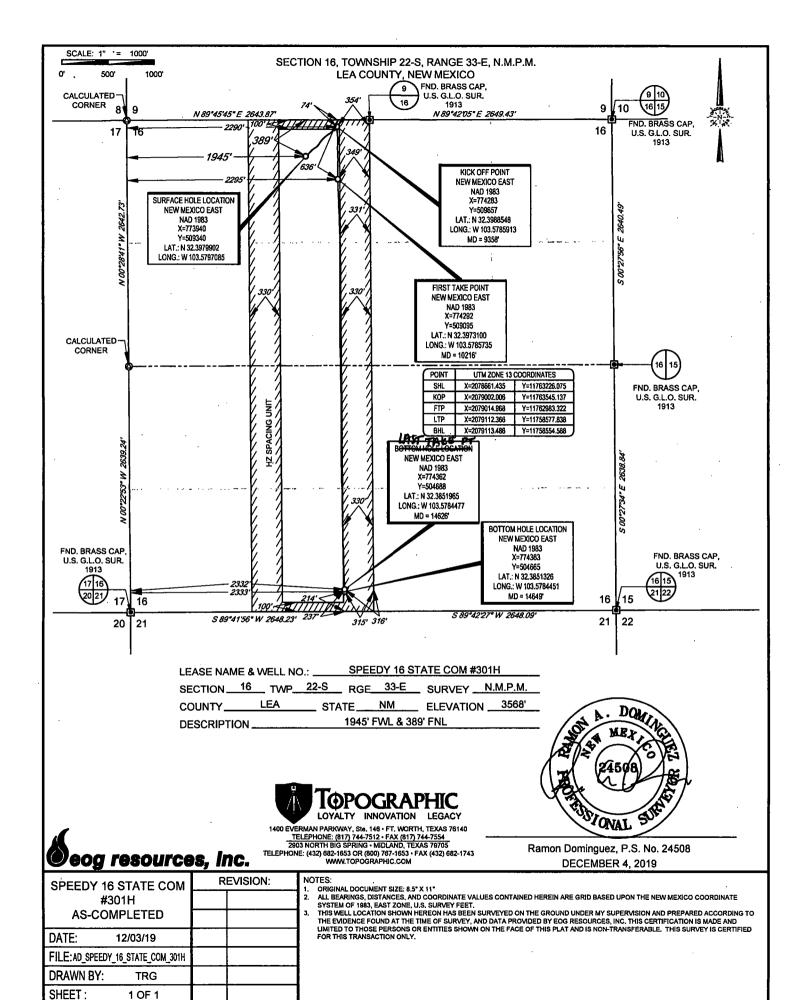

District Office

**FORM C-102** 

AMENDED REPORT

| ·                                       | <sup>1</sup> API Numbe | r                       |                   | Pool Code                          |                             |                                       | <sup>3</sup> Pool Nam                 | e              |            |  |  |  |
|-----------------------------------------|------------------------|-------------------------|-------------------|------------------------------------|-----------------------------|---------------------------------------|---------------------------------------|----------------|------------|--|--|--|
| 30-                                     | 28                     |                         | 51687             |                                    | RED TANK; BONE SPRING, EAST |                                       |                                       |                |            |  |  |  |
| <sup>4</sup> Property (                 | Code                   |                         |                   |                                    | <sup>5</sup> Property Na    | ame                                   | ·                                     | <sup>6</sup> W | ell Number |  |  |  |
| 317388                                  |                        |                         | #                 | #301H <sup>9</sup> Elevation 3570' |                             |                                       |                                       |                |            |  |  |  |
| <sup>7</sup> OGRID No.<br>7377          |                        |                         |                   |                                    |                             |                                       |                                       |                |            |  |  |  |
|                                         |                        |                         |                   |                                    | <sup>10</sup> Surface Lo    | cation                                |                                       | <u> </u>       |            |  |  |  |
| UL or lot no.                           | Section                | Township                | Range             | Lot Idn                            | Feet from the               | North/South line                      | Feet from the                         | East/West line | County     |  |  |  |
| C                                       | 16                     | 22-S                    | 33-E              | -                                  | 389'                        | NORTH                                 | WEST                                  | WEST LEA       |            |  |  |  |
|                                         | <u> </u>               |                         | <sup>11</sup> Bc  | ttom Ho                            | le Location If D            | ifferent From Sur                     | face                                  | <u> </u>       |            |  |  |  |
| UL or lot no.                           | Section                | Township                | Range             | Lot Idn                            | Feet from the               | North/South line                      | Feet from the                         | East/West line | County     |  |  |  |
| N                                       | 16                     | 22-S                    | 22-S 33-E         |                                    | 214'                        | SOUTH                                 | 2333'                                 | WEST           | LEA        |  |  |  |
| <sup>12</sup> Dedicated Acres<br>160.00 | 13 Joint or            | Infill <sup>14</sup> Co | onsolidation Code | <sup>15</sup> Ord                  | er No.                      | · · · · · · · · · · · · · · · · · · · | · · · · · · · · · · · · · · · · · · · | <u> </u>       |            |  |  |  |

No allowable will be assigned to this completion until all interests have been consolidated or a non-standard unit has been approved by the division.

S:ISURVEY/EOG\_MIDLAND/SPEEDY\_16\_STATE\_COM/FINAL\_PRODUCTS/AD\_SPEEDY\_16\_STATE\_COM\_301H.DWG 12/4/2019 9:51:39 AM rdominguez

| Inten               | t                        | As Dril         | led xx       | x       |                      |                       |             |                           |             |          |          |             |               |              |
|---------------------|--------------------------|-----------------|--------------|---------|----------------------|-----------------------|-------------|---------------------------|-------------|----------|----------|-------------|---------------|--------------|
| API#                | )25-453                  | 328             |              |         |                      |                       |             |                           |             |          |          |             |               |              |
| Operator Name:      |                          |                 |              |         |                      |                       | perty N     | ame                       | :           |          |          |             |               | Well Number  |
| EOG RESOURCES, INC  |                          |                 |              |         |                      |                       | EEDY        |                           |             | TE CO    | MC       |             | •             | 301H         |
| LOG NEGODINOLO, INC |                          |                 |              |         |                      |                       | ,           |                           | 30111       |          |          |             |               |              |
|                     | ,                        |                 |              |         |                      |                       |             |                           |             |          |          |             |               |              |
| Kick C              | Off Point (              | (KOP)           |              |         |                      |                       |             |                           |             |          |          |             |               |              |
| UL<br>C             | Section 16               | Township<br>22S | Range<br>33E | Lot     | Feet<br>74           |                       | From N      |                           | Feet<br>229 |          | From     | n E/W<br>ST | County        |              |
| Latitude            |                          |                 |              |         | _                    | Longitude NAD 1983    |             |                           |             |          |          |             |               |              |
|                     |                          |                 |              |         | 1                    |                       |             |                           | -           | • ,      |          | ·····       |               |              |
| First 1             | Take Poin                | t (FTP)         | -            |         |                      |                       |             |                           |             |          |          |             |               |              |
| UL<br>C             | Section<br>16            | Township<br>22S | Range<br>33E | Lot     | Feet<br>636          |                       |             | From N/S Fee<br>NORTH 229 |             |          | From E/N |             | County<br>LEA | ·            |
| 1                   | 1                        |                 |              |         |                      | <sup>ide</sup><br>578 | NAD<br>1983 |                           |             |          |          |             |               |              |
|                     |                          |                 |              |         | •                    |                       |             |                           | •           |          |          |             |               |              |
| Last T              | ake Poin                 | t (LTP)         |              |         |                      |                       |             |                           |             |          |          |             |               |              |
| UL<br>N             | Section 16               | Township<br>22S | Range<br>33E | Lot     | Feet<br>237          |                       |             |                           |             | ty       |          |             |               |              |
| Latitu              |                          | `E              | _            |         |                      | Longitude NAD         |             |                           |             |          |          |             |               |              |
| 32.3851965          |                          |                 |              |         | 103.                 | 103.5784477 1983      |             |                           |             |          |          |             |               |              |
| ,                   |                          |                 |              |         |                      |                       |             |                           |             |          |          |             |               |              |
| Is this             | well the                 | defining v      | vell for th  | e Horiz | ontal S <sub>l</sub> | pacin                 | g Unit?     |                           | NO          | ]        |          |             |               |              |
|                     |                          |                 | •            |         |                      |                       |             |                           |             |          |          |             | -             |              |
| ls this             | well an i                | infill well?    |              | YES     |                      |                       |             |                           |             |          |          |             |               |              |
|                     |                          |                 |              |         |                      |                       |             |                           |             |          |          |             |               |              |
|                     | II is yes pl<br>ng Unit. | lease provi     | ide API if   | availab | ole, Ope             | rator                 | Name        | and \                     | vell n      | umbe     | r for (  | Definir     | ng well fo    | r Horizontal |
| API #               | )25-453                  | 327             |              |         |                      |                       |             |                           |             |          |          |             |               |              |
|                     | rator Nai                |                 | 1            |         |                      | Pro                   | perty N     | lame                      | :           | <u> </u> |          |             |               | Well Number  |
| EOG RESOURCES, INC  |                          |                 |              |         |                      | SPEEDY 16 STATE COM   |             |                           |             |          |          |             |               | 203H         |