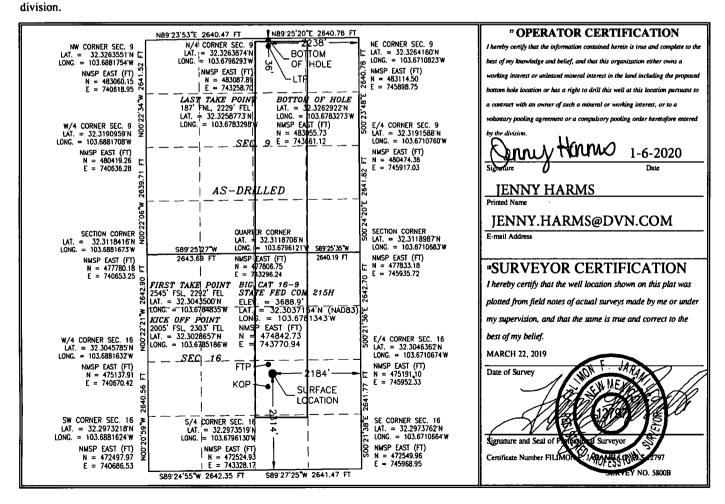

## State of New Mexico

OIL CONSERVATION DIVISION
1220 South St. Francis Dr. JAN 0 9 2020

Santa Fe, NM 87505

RECEIVED

Form C-102
Revised August 1, 2011
Submit one copy to appropriate
District Office

AS-DRILLED

WELL LOCATION AND ACREAGE DEDICATION PLAT

| /                       |                                 |                                                         |       |  |  |  |  |  |  |
|-------------------------|---------------------------------|---------------------------------------------------------|-------|--|--|--|--|--|--|
| API Number 30-025-45727 | <sup>3</sup> Pool Code<br>97933 | <sup>3</sup> Pool Name<br>WC-025 G-07 S233204D; BONE SI | PRING |  |  |  |  |  |  |
| ' Property Code         | 5 ]                             | 6 Well Number                                           |       |  |  |  |  |  |  |
| 316163                  | BIG CAT 16                      | 215H                                                    |       |  |  |  |  |  |  |
| OGRID No.               | 1                               | ° Elevation                                             |       |  |  |  |  |  |  |
| 6137                    | DEVON ENERGY PR                 | DEVON ENERGY PRODUCTION COMPANY, L.P.                   |       |  |  |  |  |  |  |

Surface Location UL or lot no. Section Township Range Lot Idn Feet from the North/South line Feet from the East/West line County 23 S 32 E 2314 SOUTH 2184 LEA 16 **EAST** <sup>11</sup> Bottom Hole Location If Different From Surface Lot Idn North/South line UL or lot no. Section Township Range Feet from the Feet from the East/West line County 32 E **NORTH** 23 S 36 2238 **EAST** LEA 12 Dedicated Acres Joint or Infill Consolidation Code 15 Order No.

No allowable will be assigned to this completion until all interests have been consolidated or a non-standard unit has been approved by the

| Inten                                                                                                                          | t                      | As Dril      | led xx       |     |                |                                           |              |             |              |               |             |               |                     |
|--------------------------------------------------------------------------------------------------------------------------------|------------------------|--------------|--------------|-----|----------------|-------------------------------------------|--------------|-------------|--------------|---------------|-------------|---------------|---------------------|
| API #                                                                                                                          |                        | <br>'27      | ]            |     |                |                                           |              |             |              |               |             |               |                     |
| 30-025-45727 Operator Name: DEVON ENERGY PRODUCTION COMPANY, L.P.                                                              |                        |              |              |     | 1              | Property Name: BIG CAT 16-9 STATE FED COM |              |             |              |               |             | л<br>         | Well Number<br>215H |
| Kick (                                                                                                                         | Off Point              | (KOP)        |              |     |                |                                           |              |             |              |               |             |               |                     |
| UL<br>J                                                                                                                        | Section<br>16          | Township 23S | Range<br>32E | Lot | Feet<br>2005   |                                           | From N       |             | Feet<br>2303 | From          | n E/W<br>ST | County<br>LEA |                     |
| Latitu                                                                                                                         | Latitude<br>32.3028657 |              |              |     | Longitu        |                                           |              |             |              |               |             | NAD           |                     |
| First <sup>-</sup>                                                                                                             | First Take Point (FTP) |              |              |     |                |                                           |              |             |              |               |             |               |                     |
| UL<br>J                                                                                                                        | Section<br>16          | Township 23S | Range<br>32E | Lot | Feet<br>2545   |                                           | From N       |             | Feet<br>2292 | From          | n E/W<br>ST | County<br>LEA |                     |
|                                                                                                                                | Latitude<br>32.3043500 |              |              |     |                | Longitude<br>103.6784835                  |              |             |              |               |             | NAD<br>83     |                     |
| Last Take Point (LTP)                                                                                                          |                        |              |              |     |                |                                           |              |             |              |               |             |               |                     |
| UL<br>B                                                                                                                        | Section<br>9           | Township 23S | Range<br>32E | Lot | Feet<br>187    |                                           | n N/S<br>RTH | Feet<br>223 |              | om E/W<br>AST | Count       | ty            |                     |
| Latitude 32.3258773                                                                                                            |                        |              |              |     | 1              | Longitude NAD 103.6783298 83              |              |             |              |               |             |               |                     |
| Is this well the defining well for the Horizontal Spacing Unit? YES                                                            |                        |              |              |     |                |                                           |              |             |              |               |             |               |                     |
| Is this well an infill well? NO                                                                                                |                        |              |              |     |                |                                           |              |             |              |               |             |               |                     |
| If infill is yes please provide API if available, Operator Name and well number for Defining well for Horizontal Spacing Unit. |                        |              |              |     |                |                                           |              |             |              |               |             |               |                     |
| API#                                                                                                                           | !                      |              |              |     |                |                                           |              |             |              |               |             |               |                     |
| Operator Name:                                                                                                                 |                        |              |              |     | Property Name: |                                           |              |             |              |               |             | Well Number   |                     |
| 1                                                                                                                              |                        |              |              |     |                | 1                                         |              |             |              |               |             |               |                     |