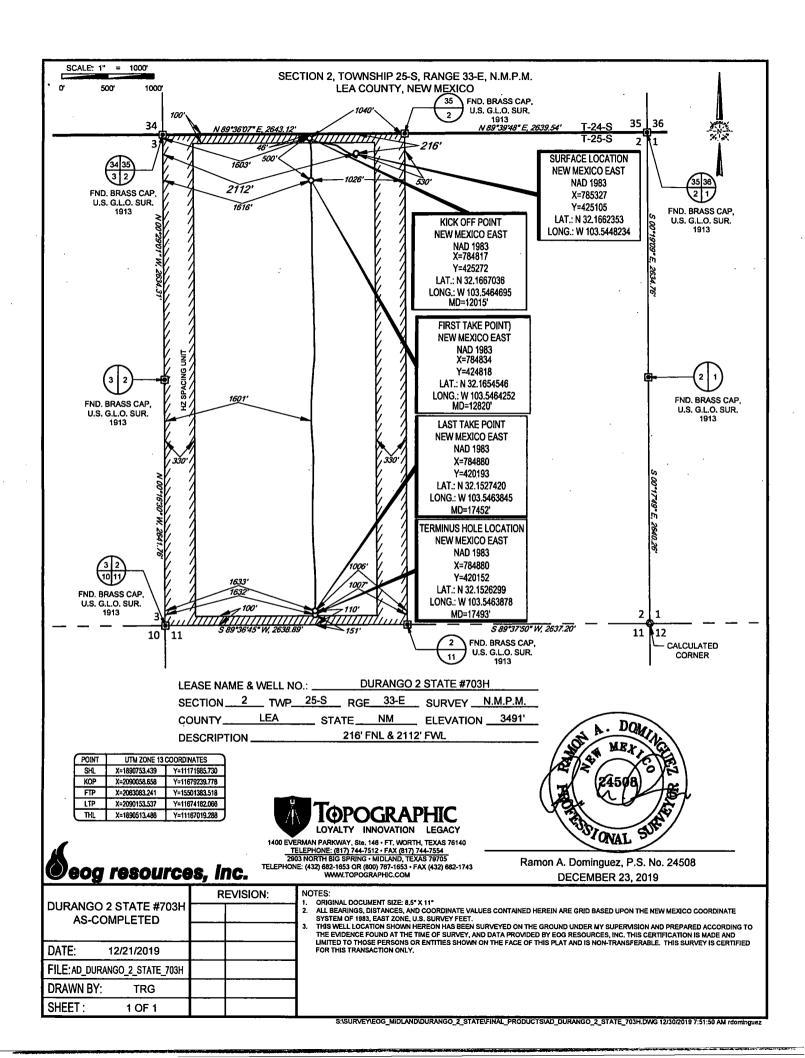

State of New Mexico Energy, Minerals & Natural Resources Department OIL CONSERVATION DIVISION 1220 South St. Francis Dr. Po NM 87505 District I 1625 N. French Dr., Hobbs, NM 88240 **FORM C-102** Phone: (575) 393-6161 Fax: (575) 393-0720 Revised August 1, 2011 District II 811 S. First St., Artesia, NM 88210 Submit one copy to appropriate Phone: (575) 748-1283 Fax: (575) 748-9720 **District Office** District III 1000 Rio Brazos Road, Aztec, NM 87410 Phone: (505) 334-6178 Fax: (505) 334-6170 District IV 1220 S. St. Francis Dr., Santa Fe, NM 87505 Phone: (505) 476-3460 Fax: (505) 476-3462 AMENDED REPORT WELL LOCATION AND ACREAGE DEDICATION PL API Number <sup>2</sup>Pool Code 30-025-45847 98092 WC025 G09 S243336I; UPPER WOLFCAMP Property Code **Property** Name Well Number **DURANGO 2 STATE** 703H 325384 OGRID No. Operator Name Elevation EOG RESOURCES, INC. 3490 7377 <sup>10</sup>Surface Location UL or lot no. Section Township Range Lot Idn Feet from the North/South line Feet from the East/West line County 216' 2112' С 2 25–S 33-E NORTH WEST LEA <sup>11</sup>Bottom Hole Location If Different From Surface Feet from the UL or lot no. Township North/South line Feet from the East/West line County Section Range Lot Ide 25-S WEST Ν 2 33-E SOUTH 1632 LEA <sup>2</sup>Dedicated Acres Joint or Infill Consolidation Code <sup>5</sup>Order No. 319.79

## Kick Off Point (KOP)

| UL | Section                | Township | Range | Lot | Feet      | From N/S | Feet        | From E/W | County |
|----|------------------------|----------|-------|-----|-----------|----------|-------------|----------|--------|
| C  | 2                      | 25S      | 33E   |     | 46        | NORTH    | 1603        | WEST     | LEA    |
|    | Latitude<br>32.1667036 |          |       |     | Longitude | 4695     | NAD<br>1983 |          |        |

## First Take Point (FTP)

| UL             | Section                  | Township | Range | Lot | <sup>Feet</sup>          | From N/S | Feet | From E/W | County      |
|----------------|--------------------------|----------|-------|-----|--------------------------|----------|------|----------|-------------|
| C              | 2                        | 25S      | 33E   |     | 500                      | NORTH    | 1616 | WEST     | LEA         |
| Latitu<br>32.1 | <sup>ide</sup><br>165454 | 6        |       |     | Longitude <b>103.546</b> | 4252     | -    |          | NAD<br>1983 |

## Last Take Point (LTP)

| UL             | Section                  | Township | Range | Lot | Feet    | From N/S                 | Feet | From E/W | County      |
|----------------|--------------------------|----------|-------|-----|---------|--------------------------|------|----------|-------------|
| N              | 2                        | 25S      | 33E   |     | 151     | SOUTH                    | 1633 | WEST     | LEA         |
| Latitu<br>32.1 | <sup>ide</sup><br>152742 | 20       |       |     | Longitu | <sup>de</sup><br>5463845 |      |          | NAD<br>1983 |