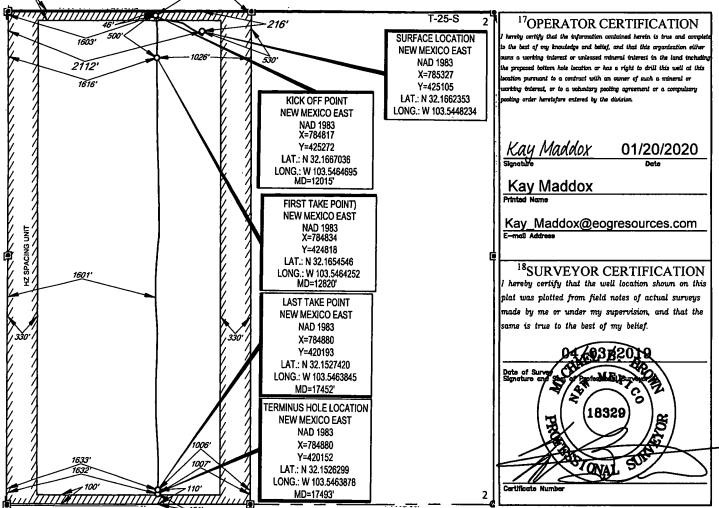

State of New Mexico Energy, Minerals & Natural Resources Department OIL CONSERVATION DIVISION 1220 South St. Francis Dr. Po NM 87505 District I 1625 N. French Dr., Hobbs, NM 88240 **FORM C-102** Phone: (575) 393-6161 Fax: (575) 393-0720 Revised August 1, 2011 District II 811 S. First St., Artesia, NM 88210 Submit one copy to appropriate Phone: (575) 748-1283 Fax: (575) 748-9720 **District Office** District III 1000 Rio Brazos Road, Aztec, NM 87410 Phone: (505) 334-6178 Fax: (505) 334-6170 District IV 1220 S. St. Francis Dr., Santa Fe, NM 87505 Phone: (505) 476-3460 Fax: (505) 476-3462 AMENDED REPORT WELL LOCATION AND ACREAGE DEDICATION PL API Number <sup>2</sup>Pool Code 30-025-45847 98092 WC025 G09 S243336I; UPPER WOLFCAMP Property Code **Property** Name Well Number **DURANGO 2 STATE** 703H 325384 OGRID No. Operator Name Elevation EOG RESOURCES, INC. 3490 7377 <sup>10</sup>Surface Location UL or lot no. Section Township Range Lot Idn Feet from the North/South line Feet from the East/West line County 216' 2112' С 2 25–S 33-E NORTH WEST LEA <sup>11</sup>Bottom Hole Location If Different From Surface Feet from the UL or lot no. Township North/South line Feet from the East/West line County Section Range Lot Ide 25-S WEST Ν 2 33-E SOUTH 1632 LEA <sup>2</sup>Dedicated Acres Joint or Infill Consolidation Code <sup>5</sup>Order No. 319.79

## Kick Off Point (KOP)

| UL | Section                | Township | Range | Lot | Feet      | From N/S | Feet        | From E/W | County |
|----|------------------------|----------|-------|-----|-----------|----------|-------------|----------|--------|
| C  | 2                      | 25S      | 33E   |     | 46        | NORTH    | 1603        | WEST     | LEA    |
|    | Latitude<br>32.1667036 |          |       |     | Longitude | 4695     | NAD<br>1983 |          |        |

## First Take Point (FTP)

| UL             | Section                  | Township | Range | Lot | <sup>Feet</sup>          | From N/S | Feet | From E/W | County      |
|----------------|--------------------------|----------|-------|-----|--------------------------|----------|------|----------|-------------|
| C              | 2                        | 25S      | 33E   |     | 500                      | NORTH    | 1616 | WEST     | LEA         |
| Latitu<br>32.1 | <sup>ide</sup><br>165454 | 6        |       |     | Longitude <b>103.546</b> | 4252     | -    |          | NAD<br>1983 |

## Last Take Point (LTP)

| UL             | Section                  | Township | Range | Lot | Feet    | From N/S                 | Feet | From E/W | County      |
|----------------|--------------------------|----------|-------|-----|---------|--------------------------|------|----------|-------------|
| N              | 2                        | 25S      | 33E   |     | 151     | SOUTH                    | 1633 | WEST     | LEA         |
| Latitu<br>32.1 | <sup>ide</sup><br>152742 | 20       |       |     | Longitu | <sup>de</sup><br>5463845 |      |          | NAD<br>1983 |