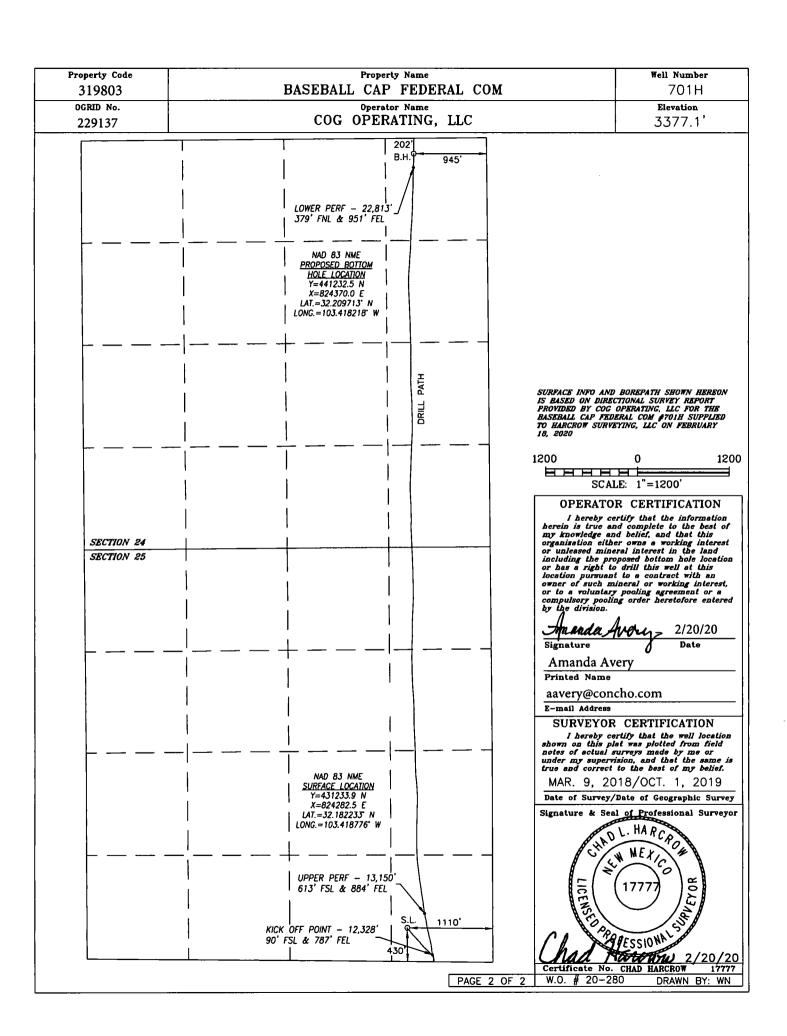

State of New Mexico DISTRICT I 1623 N. FRENCH DE., HOBBS, NW 88240 Energy, Minerals & Natural Resources Department Form C-102 CONSERVATION DIVISION 1220 SOUTH ST. FRANCIS DR. DISTRICT II 811 S. FIRST ST., ARTESIA, Phone: (575) 748-1283 Pax: (575 Revised August 1, 2011 Submit one copy to appropriate DISTRICT III 1000 RIO BRAZOS RD., AZTEC, NM 57410 FB 27 2020 Phone: (505) 334-6178 Fax: (505) 334-6176 FB 27 2020 District Office Santa Fe, New Mexico 87505 DISTRICT IV ☐ AMENDED REPORT DISTRICT: IV
1220 S. ST. FRANCE DR., SANTA F., NM 67505
Phone: (606) 476-3460 Pax: (506) 476-3462
RECEIVEDATION AND ACREAGE DEDICATION PLAT
Pool Nai Pool Name 30-025-45793 98116 WC-025 G-09 S253402N; WOLFCAMP Property Code Well Number Property Name BASEBALL CAP FEDERAL COM 319803 701H OGRID No. Operator Name Elevation COG OPERATING, LLC 229137 3377.1 Surface Location Feet from the North/South line UL or lot No. Section Township Range Lot Idn Feet from the East/West line County Ρ 25 24-S 34-E 430 SOUTH 1110 **EAST** LEA Bottom Hole Location If Different From Surface UL or lot No. Section Range Lot Idn Feet from the North/South line Feet from the East/West line Township County Α 24 34-E **NORTH** 945 24-S 202 **EAST** LEA Dedicated Acres Joint or Infill Consolidation Code Order No. 320 NO ALLOWABLE WILL BE ASSIGNED TO THIS COMPLETION UNTIL ALL INTERESTS HAVE BEEN CONSOLIDATED OR A NON-STANDARD UNIT HAS BEEN APPROVED BY THE DIVISION SEE PAGE 2

PAGE 1 OF

DRAWN BY: WN

W.O. # 20-280

| Inten                                                               | t                                                                                                                              | As Dril      | led          | x   |             |                                         |               |             |      |                |       |         |             |  |
|---------------------------------------------------------------------|--------------------------------------------------------------------------------------------------------------------------------|--------------|--------------|-----|-------------|-----------------------------------------|---------------|-------------|------|----------------|-------|---------|-------------|--|
| API#                                                                |                                                                                                                                | _            |              |     |             |                                         |               |             |      |                |       |         |             |  |
|                                                                     | )25-4579                                                                                                                       |              |              |     |             | Dro                                     | norty A       | lama        |      |                |       |         | Well Number |  |
| Operator Name: COG OPERATING, LLC                                   |                                                                                                                                |              |              |     |             | Property Name: BASEBALL CAP FEDERAL COM |               |             |      |                |       | N.4     | 701H        |  |
| COG OFERATING, LLC                                                  |                                                                                                                                |              |              |     |             | BASEBALL CAP FEDERAL COM                |               |             |      |                |       |         | 70111       |  |
|                                                                     |                                                                                                                                |              |              |     |             |                                         |               |             |      |                |       |         |             |  |
|                                                                     |                                                                                                                                |              |              |     |             |                                         |               |             |      |                |       |         |             |  |
|                                                                     |                                                                                                                                |              |              |     |             |                                         |               |             |      |                |       |         |             |  |
| Kick (                                                              | Kick Off Point (KOP)                                                                                                           |              |              |     |             |                                         |               |             |      |                |       |         |             |  |
| UL                                                                  | Section                                                                                                                        | Township     | Range        | Lot | Feet        |                                         | From N        |             | Feet |                | n E/W | County  | •           |  |
| P                                                                   | 25                                                                                                                             | 248          | 34E          |     | 90          | ıdo                                     | SOU           | Н           | 787  | EAS            | 51    | NAD NAD |             |  |
| 32.181283                                                           |                                                                                                                                |              |              |     | •           | Longitude NA<br>-103.417737 83          |               |             |      |                |       |         |             |  |
| 1.00                                                                |                                                                                                                                |              |              |     |             |                                         |               |             |      |                |       |         |             |  |
| First 7                                                             | First Take Point (FTP)                                                                                                         |              |              |     |             |                                         |               |             |      |                |       |         |             |  |
| UL                                                                  | Section                                                                                                                        | Township     | Range        | Lot | Feet        |                                         | From N        |             | Feet | Fron           | n E/W | County  |             |  |
| Р                                                                   | 25                                                                                                                             | 248          | 34E          |     | 613         |                                         | SOU           | ГН          | 884  | EAS            | ST    | LEA     |             |  |
| Latitude                                                            |                                                                                                                                |              |              |     |             | ide<br>1119                             | NAD           |             |      |                |       |         |             |  |
| 32.182727                                                           |                                                                                                                                |              |              |     | -103.       | -103.418041   83                        |               |             |      |                |       |         |             |  |
| 1 7                                                                 |                                                                                                                                | . /I TD\     |              |     |             |                                         |               |             |      |                |       |         |             |  |
| Last I                                                              | ake Poin                                                                                                                       | t (LIP)      |              |     |             |                                         |               |             |      |                |       |         |             |  |
| UL                                                                  | Section 24                                                                                                                     | Township 24S | Range<br>34E | Lot | Feet<br>379 |                                         | m N/S<br>ORTH | Feet<br>951 |      | rom E/W<br>AST | Count | ty      |             |  |
| A                                                                   | J                                                                                                                              | 245          | 34E          |     | Longitu     |                                         | חואל          | 951         |      | ASI            | NAD   |         |             |  |
| 32.209227                                                           |                                                                                                                                |              |              |     | _           | -103.418238                             |               |             |      |                |       |         |             |  |
|                                                                     |                                                                                                                                |              |              |     |             |                                         |               |             |      |                |       |         |             |  |
|                                                                     |                                                                                                                                |              |              |     |             |                                         |               |             |      |                |       |         |             |  |
|                                                                     |                                                                                                                                |              |              |     |             |                                         |               |             |      |                |       |         |             |  |
| Is this well the defining well for the Horizontal Spacing Unit? Yes |                                                                                                                                |              |              |     |             |                                         |               |             |      |                |       |         |             |  |
|                                                                     |                                                                                                                                |              |              |     |             |                                         |               |             |      |                |       |         |             |  |
|                                                                     |                                                                                                                                |              |              |     |             |                                         |               |             |      |                |       |         |             |  |
| Is this well an infill well?                                        |                                                                                                                                |              |              |     |             |                                         |               |             |      |                |       |         |             |  |
|                                                                     |                                                                                                                                |              |              |     |             |                                         |               |             |      |                |       |         |             |  |
|                                                                     | If infill is yes please provide API if available, Operator Name and well number for Defining well for Horizontal Spacing Unit. |              |              |     |             |                                         |               |             |      |                |       |         |             |  |
|                                                                     |                                                                                                                                |              | -            |     |             |                                         |               |             |      |                |       |         |             |  |
| API#                                                                |                                                                                                                                |              |              |     |             |                                         |               |             |      |                |       |         |             |  |
| Operator Name:                                                      |                                                                                                                                |              |              |     |             | Property Name:                          |               |             |      |                |       |         | Well Number |  |
|                                                                     |                                                                                                                                |              |              |     |             |                                         |               |             |      |                |       |         |             |  |
|                                                                     |                                                                                                                                |              |              |     |             |                                         |               |             |      |                |       |         |             |  |