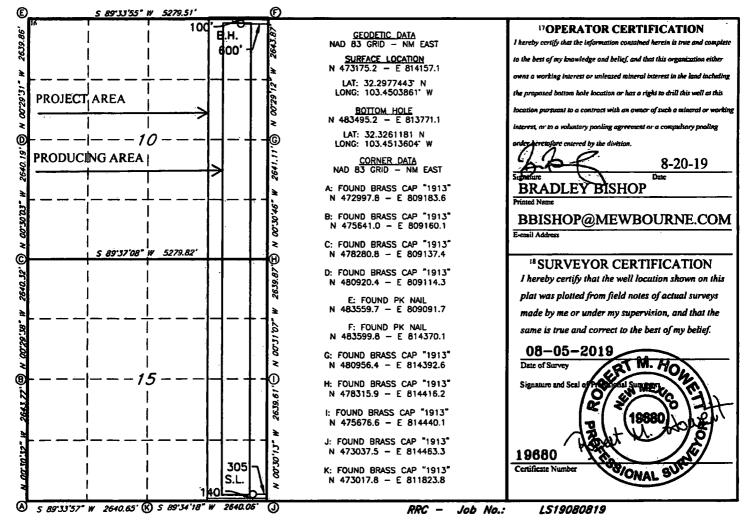

> WELL LOCATION AND ACREAGE DEDICATION PLAT | API Numbe <sup>2</sup> Pool Code 3 Pool Name 30-025-469 2209 ANTELOPE RIDGE WEST: BONE SPRING Property Code 6 Well Number 5 Property Name 27260 IBEX 15/10 B3PA FED COM 1H 70GRID NO. 8 Operator Name 9 Elevation 14744 MEWBOURNE OIL COMPANY 3413' Surface Location

| UL or lot no.                                    | Section  | Township           | Range | Lot lån | Feet from the | North/South line | Feet From the | East/West line | County |  |  |
|--------------------------------------------------|----------|--------------------|-------|---------|---------------|------------------|---------------|----------------|--------|--|--|
| P                                                | 15       | 23S                | 34E   |         | 140           | SOUTH            | 305           | EAST           | LEA    |  |  |
| " Bottom Hole Location If Different From Surface |          |                    |       |         |               |                  |               |                |        |  |  |
| UL or lot no.                                    | Section  | Township Range     |       | Lot Idn | Feet from the | North/South line | Feet from the | East/West line | County |  |  |
| A                                                | 10       | 235                | 34E   |         | 100           | NORTH            | 600           | EAST           | LEA    |  |  |
| 12 Dedicated Acres                               | 13 Joint | 13 Joint or Infill |       | Code 15 | Order No.     |                  |               |                |        |  |  |
| 320                                              |          |                    |       |         |               |                  |               |                |        |  |  |

No allowable will be assigned to this completion until all interest have been consolidated or a non-standard unit has been approved by the division.

| Inten                            | t X                     | As Dril         | led          |                |             |                                           |          |             |             |          |                     |               |               |                   |
|----------------------------------|-------------------------|-----------------|--------------|----------------|-------------|-------------------------------------------|----------|-------------|-------------|----------|---------------------|---------------|---------------|-------------------|
| API#                             |                         |                 |              |                |             |                                           |          |             |             |          |                     |               |               |                   |
| Operator Name: Mewbourne Oil Co. |                         |                 |              |                |             | Property Name:<br>Ibex 15/10 B3PA Fed Com |          |             |             |          |                     |               |               | Well Number<br>1H |
| Kick C                           | Off Point               | (KOP)           |              |                |             |                                           |          |             |             |          |                     |               |               |                   |
| υι<br>P                          |                         |                 |              | Feet<br>10     | From N/S    |                                           | N/S      | Feet<br>600 |             | From E/W |                     | County<br>Lea |               |                   |
| Latitude 32.2973876              |                         |                 |              |                | Longitu     | Longitude NA                              |          |             |             |          |                     |               | NAD<br>83     |                   |
| First T                          | ake Poin                | it (FTP)        |              | •              | <u> </u>    |                                           |          |             |             |          |                     |               |               |                   |
| UL<br>P                          | Section<br>15           | Township<br>23S | Range<br>34E | Lot            | Feet<br>100 |                                           | From N/S |             | Feet<br>600 |          | From E/W            |               | County<br>Lea |                   |
|                                  | Latitude<br>32.2976350  |                 |              |                |             | Longitude                                 |          |             |             |          |                     |               | NAD<br>83     |                   |
| Last T                           | ake Poin                | t (LTP)         |              |                |             |                                           |          | •           | -           |          |                     |               |               |                   |
| UL<br><b>A</b>                   | Section<br>10           | Township<br>23S | Range<br>34E | Lot            | Feet<br>100 |                                           |          |             |             |          | Count<br><b>Lea</b> | y             | <del></del>   |                   |
| Latitude<br>32.3261181           |                         |                 |              |                |             | Longitude NAD -103.4513604 83             |          |             |             |          |                     |               |               |                   |
|                                  |                         |                 |              |                |             |                                           |          |             |             |          |                     |               | -             |                   |
| s this                           | well the                | defining v      | vell for the | e Horiz        | zontal Sp   | pacing                                    | g Unit?  | • [         | Y           |          |                     |               |               |                   |
| s this                           | well an i               | nfill well?     |              | N              |             |                                           |          |             |             |          |                     |               |               |                   |
|                                  | l is yes pl<br>ng Unit. | ease provi      | de API if a  | availab        | ole, Oper   | rator f                                   | Name :   | and v       | vell n      | umber    | for l               | Definir       | ng well fo    | r Horizontal      |
| API#                             |                         |                 |              |                |             |                                           |          |             |             |          |                     |               |               |                   |
| Ope                              | Operator Name:          |                 |              | Property Name: |             |                                           |          |             |             |          | Well Number         |               |               |                   |
|                                  |                         |                 |              |                |             |                                           |          |             |             |          |                     |               |               |                   |