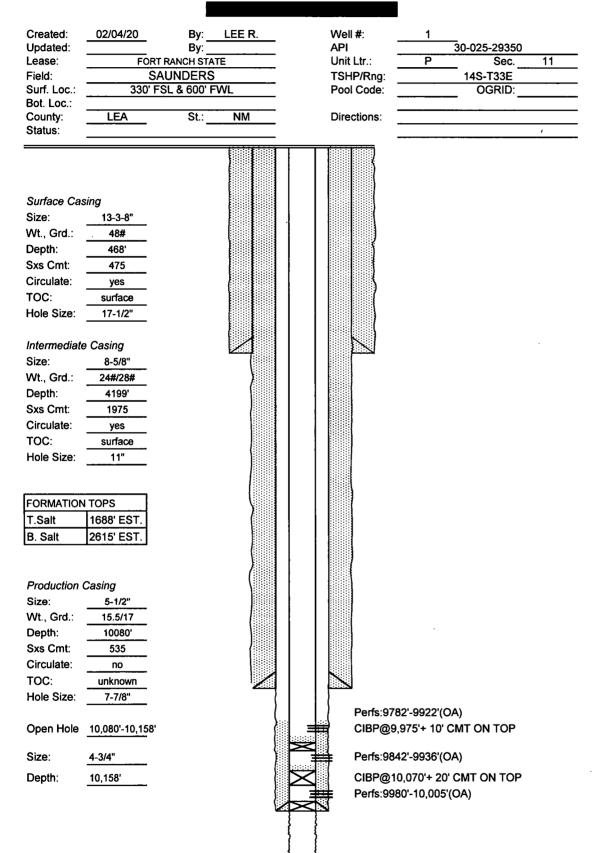

| Submit I Copy To Appropriate District State of New Mexico Form C-                                                                                                                                                                                                                                                                                                                                                                                                                                                                                                                                                                                                                                                                                                                                                                                                                                                                                                                                                                                                                                                                                                                                                                                                                                                                                                                                                                                                                                                                                                                                                                                                                                                                                           | 103                |
|-------------------------------------------------------------------------------------------------------------------------------------------------------------------------------------------------------------------------------------------------------------------------------------------------------------------------------------------------------------------------------------------------------------------------------------------------------------------------------------------------------------------------------------------------------------------------------------------------------------------------------------------------------------------------------------------------------------------------------------------------------------------------------------------------------------------------------------------------------------------------------------------------------------------------------------------------------------------------------------------------------------------------------------------------------------------------------------------------------------------------------------------------------------------------------------------------------------------------------------------------------------------------------------------------------------------------------------------------------------------------------------------------------------------------------------------------------------------------------------------------------------------------------------------------------------------------------------------------------------------------------------------------------------------------------------------------------------------------------------------------------------|--------------------|
| Office<br>District I – (575) 393-6161<br>1625 N. French Dr., Hobbs, NM 88240<br>WELL API NO.                                                                                                                                                                                                                                                                                                                                                                                                                                                                                                                                                                                                                                                                                                                                                                                                                                                                                                                                                                                                                                                                                                                                                                                                                                                                                                                                                                                                                                                                                                                                                                                                                                                                | 2011               |
| District II - (575) 748-1283 OIL CONSERVALE 30-025-29350                                                                                                                                                                                                                                                                                                                                                                                                                                                                                                                                                                                                                                                                                                                                                                                                                                                                                                                                                                                                                                                                                                                                                                                                                                                                                                                                                                                                                                                                                                                                                                                                                                                                                                    |                    |
| 5. Indicate Type of Lease                                                                                                                                                                                                                                                                                                                                                                                                                                                                                                                                                                                                                                                                                                                                                                                                                                                                                                                                                                                                                                                                                                                                                                                                                                                                                                                                                                                                                                                                                                                                                                                                                                                                                                                                   |                    |
| $\frac{District III}{District IV} = (505) 476-3460$ $1222 FRANCE ARTESIA STATE STATE FEE $ 6. State Oil & Gas Lease No.                                                                                                                                                                                                                                                                                                                                                                                                                                                                                                                                                                                                                                                                                                                                                                                                                                                                                                                                                                                                                                                                                                                                                                                                                                                                                                                                                                                                                                                                                                                                                                                                                                     |                    |
| 1220 S. St. Francis Dr., Santa Fe, NM<br>87505                                                                                                                                                                                                                                                                                                                                                                                                                                                                                                                                                                                                                                                                                                                                                                                                                                                                                                                                                                                                                                                                                                                                                                                                                                                                                                                                                                                                                                                                                                                                                                                                                                                                                                              |                    |
| SUNDRY NOTICES AND REPORTS ON WELLS 7. Lease Name or Unit Agreement Name                                                                                                                                                                                                                                                                                                                                                                                                                                                                                                                                                                                                                                                                                                                                                                                                                                                                                                                                                                                                                                                                                                                                                                                                                                                                                                                                                                                                                                                                                                                                                                                                                                                                                    | 1e                 |
| (DO NOT USE THIS FORM FOR PROPOSALS TO DRILL OR TO DEEPEN OR PLUG BACK TO A       FORT RANCH STATE         DIFFERENT RESERVOIR. USE "APPLICATION FOR PERMIT" (FORM C-101) FOR SUCH       FORT RANCH STATE                                                                                                                                                                                                                                                                                                                                                                                                                                                                                                                                                                                                                                                                                                                                                                                                                                                                                                                                                                                                                                                                                                                                                                                                                                                                                                                                                                                                                                                                                                                                                   |                    |
| PROPOSALS.) 1. Type of Well: Oil Well 🖾 Gas Well 🗋 Other 8. Well Number 1                                                                                                                                                                                                                                                                                                                                                                                                                                                                                                                                                                                                                                                                                                                                                                                                                                                                                                                                                                                                                                                                                                                                                                                                                                                                                                                                                                                                                                                                                                                                                                                                                                                                                   |                    |
| 2. Name of Operator 9. OGRID Number                                                                                                                                                                                                                                                                                                                                                                                                                                                                                                                                                                                                                                                                                                                                                                                                                                                                                                                                                                                                                                                                                                                                                                                                                                                                                                                                                                                                                                                                                                                                                                                                                                                                                                                         |                    |
| ENDEAVOR ENERGY RESOURCES, LP"""""""""""""""""""""""""""""""""                                                                                                                                                                                                                                                                                                                                                                                                                                                                                                                                                                                                                                                                                                                                                                                                                                                                                                                                                                                                                                                                                                                                                                                                                                                                                                                                                                                                                                                                                                                                                                                                                                                                                              |                    |
| 110 NORTH MARIENFELD, SUITE 200, MIDLAND, TX COL SAUNDERS, UPPER PERMO-PE                                                                                                                                                                                                                                                                                                                                                                                                                                                                                                                                                                                                                                                                                                                                                                                                                                                                                                                                                                                                                                                                                                                                                                                                                                                                                                                                                                                                                                                                                                                                                                                                                                                                                   | INN                |
| 4. Well Location<br>Unit Letter P : 330 feet from the SOUTH and 600 feet from the EAST line                                                                                                                                                                                                                                                                                                                                                                                                                                                                                                                                                                                                                                                                                                                                                                                                                                                                                                                                                                                                                                                                                                                                                                                                                                                                                                                                                                                                                                                                                                                                                                                                                                                                 |                    |
| Unit Letter P : 330 feet from the SOUTH and 600 feet from the EAST line                                                                                                                                                                                                                                                                                                                                                                                                                                                                                                                                                                                                                                                                                                                                                                                                                                                                                                                                                                                                                                                                                                                                                                                                                                                                                                                                                                                                                                                                                                                                                                                                                                                                                     |                    |
| Section         11         Township         14S         Range         33E         NMPM         LEA         County           11. Elevation (Show whether DR, RKB, RT, GR, etc.)         11. Elevation (Show whether DR, RKB, RT, GR, etc.)         11. Elevation (Show whether DR, RKB, RT, GR, etc.)         11. Elevation (Show whether DR, RKB, RT, GR, etc.)         11. Elevation (Show whether DR, RKB, RT, GR, etc.)         11. Elevation (Show whether DR, RKB, RT, GR, etc.)         11. Elevation (Show whether DR, RKB, RT, GR, etc.)         11. Elevation (Show whether DR, RKB, RT, GR, etc.)         11. Elevation (Show whether DR, RKB, RT, GR, etc.)         11. Elevation (Show whether DR, RKB, RT, GR, etc.)         11. Elevation (Show whether DR, RKB, RT, GR, etc.)         11. Elevation (Show whether DR, RKB, RT, GR, etc.)         11. Elevation (Show whether DR, RKB, RT, GR, etc.)         11. Elevation (Show whether DR, RKB, RT, GR, etc.)         11. Elevation (Show whether DR, RKB, RT, GR, etc.)         11. Elevation (Show whether DR, RKB, RT, GR, etc.)         11. Elevation (Show whether DR, RKB, RT, GR, etc.)         11. Elevation (Show whether DR, RKB, RT, GR, etc.)         11. Elevation (Show whether DR, RKB, RT, GR, etc.)         11. Elevation (Show whether DR, RKB, RT, GR, etc.)         11. Elevation (Show whether DR, RKB, RT, GR, etc.)         11. Elevation (Show whether DR, RKB, RT, GR, etc.)         11. Elevation (Show whether DR, RKB, RT, GR, etc.)         11. Elevation (Show whether DR, RKB, RT, GR, etc.)         11. Elevation (Show whether DR, RKB, RT, GR, etc.)         11. Elevation (Show whether DR, RKB, RT, GR, etc.)         11. Elevation (Show whether DR, R |                    |
| 4206' KB                                                                                                                                                                                                                                                                                                                                                                                                                                                                                                                                                                                                                                                                                                                                                                                                                                                                                                                                                                                                                                                                                                                                                                                                                                                                                                                                                                                                                                                                                                                                                                                                                                                                                                                                                    |                    |
|                                                                                                                                                                                                                                                                                                                                                                                                                                                                                                                                                                                                                                                                                                                                                                                                                                                                                                                                                                                                                                                                                                                                                                                                                                                                                                                                                                                                                                                                                                                                                                                                                                                                                                                                                             |                    |
| 12. Check Appropriate Box to Indicate Nature of Notice, Report or Other Data                                                                                                                                                                                                                                                                                                                                                                                                                                                                                                                                                                                                                                                                                                                                                                                                                                                                                                                                                                                                                                                                                                                                                                                                                                                                                                                                                                                                                                                                                                                                                                                                                                                                                |                    |
| NOTICE OF INTENTION TO: $\mathcal{R}^{\bullet}$ SUBSEQUENT REPORT OF:                                                                                                                                                                                                                                                                                                                                                                                                                                                                                                                                                                                                                                                                                                                                                                                                                                                                                                                                                                                                                                                                                                                                                                                                                                                                                                                                                                                                                                                                                                                                                                                                                                                                                       | _                  |
|                                                                                                                                                                                                                                                                                                                                                                                                                                                                                                                                                                                                                                                                                                                                                                                                                                                                                                                                                                                                                                                                                                                                                                                                                                                                                                                                                                                                                                                                                                                                                                                                                                                                                                                                                             |                    |
| TEMPORARILY ABANDON CHANGE PLANS COMMENCE DRILLING OPNS. P AND A<br>PULL OR ALTER CASING MULTIPLE COMPL CASING/CEMENT JOB                                                                                                                                                                                                                                                                                                                                                                                                                                                                                                                                                                                                                                                                                                                                                                                                                                                                                                                                                                                                                                                                                                                                                                                                                                                                                                                                                                                                                                                                                                                                                                                                                                   |                    |
|                                                                                                                                                                                                                                                                                                                                                                                                                                                                                                                                                                                                                                                                                                                                                                                                                                                                                                                                                                                                                                                                                                                                                                                                                                                                                                                                                                                                                                                                                                                                                                                                                                                                                                                                                             |                    |
|                                                                                                                                                                                                                                                                                                                                                                                                                                                                                                                                                                                                                                                                                                                                                                                                                                                                                                                                                                                                                                                                                                                                                                                                                                                                                                                                                                                                                                                                                                                                                                                                                                                                                                                                                             |                    |
| 13. Describe proposed or completed operations. (Clearly state all pertinent details, and give pertinent dates, including estimated                                                                                                                                                                                                                                                                                                                                                                                                                                                                                                                                                                                                                                                                                                                                                                                                                                                                                                                                                                                                                                                                                                                                                                                                                                                                                                                                                                                                                                                                                                                                                                                                                          | <u>ب</u><br>ا date |
| of starting any proposed work). SEE RULE 19.15.7.14 NMAC. For Multiple Completions: Attach wellbore diagram of proposed completion or recompletion.                                                                                                                                                                                                                                                                                                                                                                                                                                                                                                                                                                                                                                                                                                                                                                                                                                                                                                                                                                                                                                                                                                                                                                                                                                                                                                                                                                                                                                                                                                                                                                                                         |                    |
|                                                                                                                                                                                                                                                                                                                                                                                                                                                                                                                                                                                                                                                                                                                                                                                                                                                                                                                                                                                                                                                                                                                                                                                                                                                                                                                                                                                                                                                                                                                                                                                                                                                                                                                                                             |                    |
| <ol> <li>NOTIFY NMOCD 24 HRS. BEFORE MIRU.</li> <li>MIRU. ND WH, NU BOPE.</li> <li>SET CIBP@9700' AND SPOT 25SX OF CLASS "H" CEMENT FROM 9700'-9600'. (PERFS)</li> <li>CIBCULATE 9.5 PPG MILE AND TEST CASING</li> </ol>                                                                                                                                                                                                                                                                                                                                                                                                                                                                                                                                                                                                                                                                                                                                                                                                                                                                                                                                                                                                                                                                                                                                                                                                                                                                                                                                                                                                                                                                                                                                    |                    |
| <ol> <li>MIRU. ND WH, NU BOPE.</li> <li>SET CIBP@9700' AND SPOT 25SX OF CLASS "H" CEMENT FROM 9700'-9600'. (PERFS)</li> </ol>                                                                                                                                                                                                                                                                                                                                                                                                                                                                                                                                                                                                                                                                                                                                                                                                                                                                                                                                                                                                                                                                                                                                                                                                                                                                                                                                                                                                                                                                                                                                                                                                                               | Val                |
| 4. CIRCULATE 7.5 IT G MEL AND TEST CASING.                                                                                                                                                                                                                                                                                                                                                                                                                                                                                                                                                                                                                                                                                                                                                                                                                                                                                                                                                                                                                                                                                                                                                                                                                                                                                                                                                                                                                                                                                                                                                                                                                                                                                                                  | vai                |
| <ol> <li>PERF AND SQUEEZE 60SX OF CLASS "C" CEMENT FROM 7011'6811'. WOC&amp;TAG. (TUBB)</li> <li>PERF AND SQUEEZE 55SX OF CLASS "C" CEMENT FROM 4200'-4000'. WOC&amp;TAG. (SHOE/SA)</li> </ol>                                                                                                                                                                                                                                                                                                                                                                                                                                                                                                                                                                                                                                                                                                                                                                                                                                                                                                                                                                                                                                                                                                                                                                                                                                                                                                                                                                                                                                                                                                                                                              |                    |
| <ol> <li>PERF AND SQUEEZE 55SX OF CLASS "C" CEMENT FROM 4200'-4000'. WOC&amp;TAG. (SHOE/SA)</li> <li>PERF AND SQUEEZE 35SX OF CLASS "C" CEMENT FROM 2665'.2565'. WOC&amp;TAG. (B.SALT)</li> </ol>                                                                                                                                                                                                                                                                                                                                                                                                                                                                                                                                                                                                                                                                                                                                                                                                                                                                                                                                                                                                                                                                                                                                                                                                                                                                                                                                                                                                                                                                                                                                                           |                    |
| 8. PERF AND SQUEEZE 35SX OF CLASS "C" CEMENT FROM 1733'-1633'. WOC&TAG. (T.SALT)                                                                                                                                                                                                                                                                                                                                                                                                                                                                                                                                                                                                                                                                                                                                                                                                                                                                                                                                                                                                                                                                                                                                                                                                                                                                                                                                                                                                                                                                                                                                                                                                                                                                            |                    |
| 9. PERF AND SQUEEZE 60SX OF CLASS "C" CEMENT FROM 518'-318. WOC&TAG. (FW/SHOE)<br>PIS10. <del>SPOT-10S</del> X OF CLASS "C" CEMENT FROM <del>150</del> SURFACE. (SURFACE). <b>150 - Circ Cent Tu Shr</b>                                                                                                                                                                                                                                                                                                                                                                                                                                                                                                                                                                                                                                                                                                                                                                                                                                                                                                                                                                                                                                                                                                                                                                                                                                                                                                                                                                                                                                                                                                                                                    | z                  |
| 11. CUTOFF WELLHEAD, ANCHORS 3' BELOW SURFACE AND INSTALL DRYHOLE MARKER. TURN OVER FOR                                                                                                                                                                                                                                                                                                                                                                                                                                                                                                                                                                                                                                                                                                                                                                                                                                                                                                                                                                                                                                                                                                                                                                                                                                                                                                                                                                                                                                                                                                                                                                                                                                                                     |                    |
| RECLAMATION. 4" dia 4' Toll ABOUE CROWN MKR<br>CLOSED LOOP CONTAINMENT SYSTEM WILL BE USED FOR FLUIDS.                                                                                                                                                                                                                                                                                                                                                                                                                                                                                                                                                                                                                                                                                                                                                                                                                                                                                                                                                                                                                                                                                                                                                                                                                                                                                                                                                                                                                                                                                                                                                                                                                                                      |                    |
|                                                                                                                                                                                                                                                                                                                                                                                                                                                                                                                                                                                                                                                                                                                                                                                                                                                                                                                                                                                                                                                                                                                                                                                                                                                                                                                                                                                                                                                                                                                                                                                                                                                                                                                                                             |                    |
| Spud Date: Rig Release Date:                                                                                                                                                                                                                                                                                                                                                                                                                                                                                                                                                                                                                                                                                                                                                                                                                                                                                                                                                                                                                                                                                                                                                                                                                                                                                                                                                                                                                                                                                                                                                                                                                                                                                                                                |                    |
|                                                                                                                                                                                                                                                                                                                                                                                                                                                                                                                                                                                                                                                                                                                                                                                                                                                                                                                                                                                                                                                                                                                                                                                                                                                                                                                                                                                                                                                                                                                                                                                                                                                                                                                                                             |                    |
| I hereby certify that the information above is trace and complete to the best of my knowledge and belief.                                                                                                                                                                                                                                                                                                                                                                                                                                                                                                                                                                                                                                                                                                                                                                                                                                                                                                                                                                                                                                                                                                                                                                                                                                                                                                                                                                                                                                                                                                                                                                                                                                                   | <del></del>        |
| 1 L L                                                                                                                                                                                                                                                                                                                                                                                                                                                                                                                                                                                                                                                                                                                                                                                                                                                                                                                                                                                                                                                                                                                                                                                                                                                                                                                                                                                                                                                                                                                                                                                                                                                                                                                                                       |                    |
| SIGNATURE (MACHINE TITLE SR. REGULATORY ANALYST DATE 02/04/20                                                                                                                                                                                                                                                                                                                                                                                                                                                                                                                                                                                                                                                                                                                                                                                                                                                                                                                                                                                                                                                                                                                                                                                                                                                                                                                                                                                                                                                                                                                                                                                                                                                                                               |                    |
|                                                                                                                                                                                                                                                                                                                                                                                                                                                                                                                                                                                                                                                                                                                                                                                                                                                                                                                                                                                                                                                                                                                                                                                                                                                                                                                                                                                                                                                                                                                                                                                                                                                                                                                                                             | _                  |
| Type or print name <u>JAN SOÚTH</u> E-mail address: <u>JSOUTH@EERONLINE.COM</u> PHONE: <u>(432)687-1575</u><br>For State Use Only                                                                                                                                                                                                                                                                                                                                                                                                                                                                                                                                                                                                                                                                                                                                                                                                                                                                                                                                                                                                                                                                                                                                                                                                                                                                                                                                                                                                                                                                                                                                                                                                                           | _                  |
| Manult Co A DU-20                                                                                                                                                                                                                                                                                                                                                                                                                                                                                                                                                                                                                                                                                                                                                                                                                                                                                                                                                                                                                                                                                                                                                                                                                                                                                                                                                                                                                                                                                                                                                                                                                                                                                                                                           | 1                  |
| APPROVED BY: JUNY JOLEN TITLE CO DATE 3-11-20<br>Conditions of Approval (if any):                                                                                                                                                                                                                                                                                                                                                                                                                                                                                                                                                                                                                                                                                                                                                                                                                                                                                                                                                                                                                                                                                                                                                                                                                                                                                                                                                                                                                                                                                                                                                                                                                                                                           |                    |
|                                                                                                                                                                                                                                                                                                                                                                                                                                                                                                                                                                                                                                                                                                                                                                                                                                                                                                                                                                                                                                                                                                                                                                                                                                                                                                                                                                                                                                                                                                                                                                                                                                                                                                                                                             |                    |