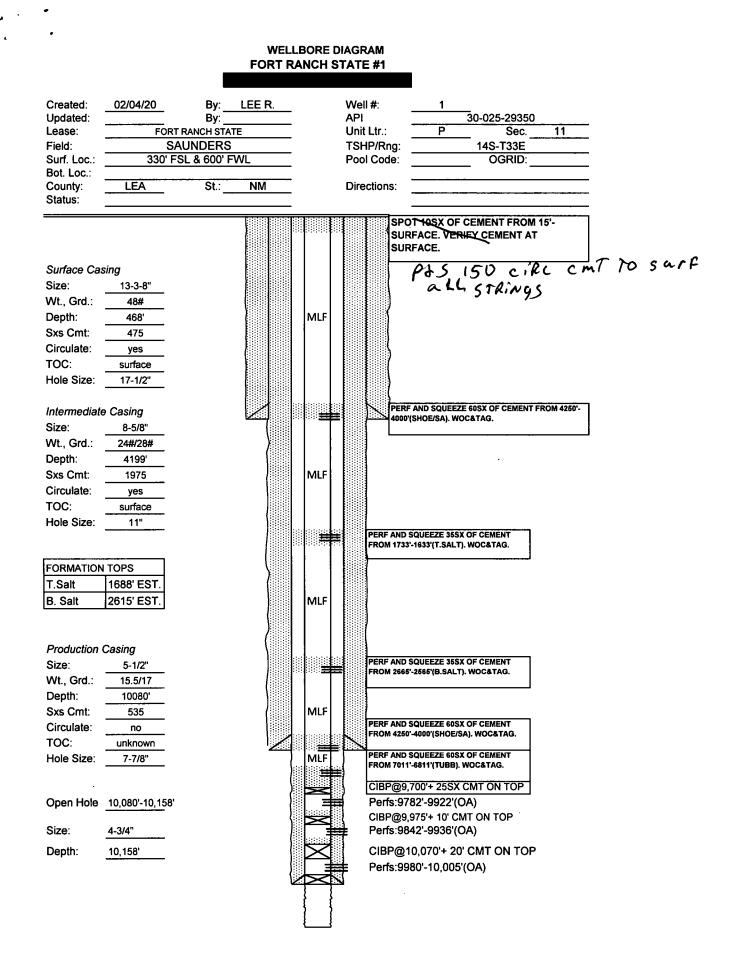

| Submit I Copy To Appropriate District State of New Mexico Form C-                                                                                                                                                                                                                                                                                                                                                                                                                                                                                                                                                                                                                                                                                                                                                                                                                                                                                                                                                                                                                                                                                                                                                                                                                                                                                                                                                                                                                                                                                                                                                                                                                                                                                           | 103                |
|-------------------------------------------------------------------------------------------------------------------------------------------------------------------------------------------------------------------------------------------------------------------------------------------------------------------------------------------------------------------------------------------------------------------------------------------------------------------------------------------------------------------------------------------------------------------------------------------------------------------------------------------------------------------------------------------------------------------------------------------------------------------------------------------------------------------------------------------------------------------------------------------------------------------------------------------------------------------------------------------------------------------------------------------------------------------------------------------------------------------------------------------------------------------------------------------------------------------------------------------------------------------------------------------------------------------------------------------------------------------------------------------------------------------------------------------------------------------------------------------------------------------------------------------------------------------------------------------------------------------------------------------------------------------------------------------------------------------------------------------------------------|--------------------|
| Office<br>District I – (575) 393-6161<br>1625 N. French Dr., Hobbs, NM 88240<br>WELL API NO.                                                                                                                                                                                                                                                                                                                                                                                                                                                                                                                                                                                                                                                                                                                                                                                                                                                                                                                                                                                                                                                                                                                                                                                                                                                                                                                                                                                                                                                                                                                                                                                                                                                                | 2011               |
| District II - (575) 748-1283 OIL CONSERVALE 30-025-29350                                                                                                                                                                                                                                                                                                                                                                                                                                                                                                                                                                                                                                                                                                                                                                                                                                                                                                                                                                                                                                                                                                                                                                                                                                                                                                                                                                                                                                                                                                                                                                                                                                                                                                    |                    |
| 5. Indicate Type of Lease                                                                                                                                                                                                                                                                                                                                                                                                                                                                                                                                                                                                                                                                                                                                                                                                                                                                                                                                                                                                                                                                                                                                                                                                                                                                                                                                                                                                                                                                                                                                                                                                                                                                                                                                   |                    |
| $\frac{District III}{District IV} = (505) 476-3460$ $1222 FRANCE ARTESIA STATE STATE FEE $ 6. State Oil & Gas Lease No.                                                                                                                                                                                                                                                                                                                                                                                                                                                                                                                                                                                                                                                                                                                                                                                                                                                                                                                                                                                                                                                                                                                                                                                                                                                                                                                                                                                                                                                                                                                                                                                                                                     |                    |
| 1220 S. St. Francis Dr., Santa Fe, NM<br>87505                                                                                                                                                                                                                                                                                                                                                                                                                                                                                                                                                                                                                                                                                                                                                                                                                                                                                                                                                                                                                                                                                                                                                                                                                                                                                                                                                                                                                                                                                                                                                                                                                                                                                                              |                    |
| SUNDRY NOTICES AND REPORTS ON WELLS 7. Lease Name or Unit Agreement Name                                                                                                                                                                                                                                                                                                                                                                                                                                                                                                                                                                                                                                                                                                                                                                                                                                                                                                                                                                                                                                                                                                                                                                                                                                                                                                                                                                                                                                                                                                                                                                                                                                                                                    | 1e                 |
| (DO NOT USE THIS FORM FOR PROPOSALS TO DRILL OR TO DEEPEN OR PLUG BACK TO A       FORT RANCH STATE         DIFFERENT RESERVOIR. USE "APPLICATION FOR PERMIT" (FORM C-101) FOR SUCH       FORT RANCH STATE                                                                                                                                                                                                                                                                                                                                                                                                                                                                                                                                                                                                                                                                                                                                                                                                                                                                                                                                                                                                                                                                                                                                                                                                                                                                                                                                                                                                                                                                                                                                                   |                    |
| PROPOSALS.) 1. Type of Well: Oil Well 🖾 Gas Well 🗋 Other 8. Well Number 1                                                                                                                                                                                                                                                                                                                                                                                                                                                                                                                                                                                                                                                                                                                                                                                                                                                                                                                                                                                                                                                                                                                                                                                                                                                                                                                                                                                                                                                                                                                                                                                                                                                                                   |                    |
| 2. Name of Operator 9. OGRID Number                                                                                                                                                                                                                                                                                                                                                                                                                                                                                                                                                                                                                                                                                                                                                                                                                                                                                                                                                                                                                                                                                                                                                                                                                                                                                                                                                                                                                                                                                                                                                                                                                                                                                                                         |                    |
| ENDEAVOR ENERGY RESOURCES, LP"""""""""""""""""""""""""""""""""                                                                                                                                                                                                                                                                                                                                                                                                                                                                                                                                                                                                                                                                                                                                                                                                                                                                                                                                                                                                                                                                                                                                                                                                                                                                                                                                                                                                                                                                                                                                                                                                                                                                                              |                    |
| 110 NORTH MARIENFELD, SUITE 200, MIDLAND, TX COL SAUNDERS, UPPER PERMO-PE                                                                                                                                                                                                                                                                                                                                                                                                                                                                                                                                                                                                                                                                                                                                                                                                                                                                                                                                                                                                                                                                                                                                                                                                                                                                                                                                                                                                                                                                                                                                                                                                                                                                                   | INN                |
| 4. Well Location<br>Unit Letter P : 330 feet from the SOUTH and 600 feet from the EAST line                                                                                                                                                                                                                                                                                                                                                                                                                                                                                                                                                                                                                                                                                                                                                                                                                                                                                                                                                                                                                                                                                                                                                                                                                                                                                                                                                                                                                                                                                                                                                                                                                                                                 |                    |
| Unit Letter P : 330 feet from the SOUTH and 600 feet from the EAST line                                                                                                                                                                                                                                                                                                                                                                                                                                                                                                                                                                                                                                                                                                                                                                                                                                                                                                                                                                                                                                                                                                                                                                                                                                                                                                                                                                                                                                                                                                                                                                                                                                                                                     |                    |
| Section         11         Township         14S         Range         33E         NMPM         LEA         County           11. Elevation (Show whether DR, RKB, RT, GR, etc.)         11. Elevation (Show whether DR, RKB, RT, GR, etc.)         11. Elevation (Show whether DR, RKB, RT, GR, etc.)         11. Elevation (Show whether DR, RKB, RT, GR, etc.)         11. Elevation (Show whether DR, RKB, RT, GR, etc.)         11. Elevation (Show whether DR, RKB, RT, GR, etc.)         11. Elevation (Show whether DR, RKB, RT, GR, etc.)         11. Elevation (Show whether DR, RKB, RT, GR, etc.)         11. Elevation (Show whether DR, RKB, RT, GR, etc.)         11. Elevation (Show whether DR, RKB, RT, GR, etc.)         11. Elevation (Show whether DR, RKB, RT, GR, etc.)         11. Elevation (Show whether DR, RKB, RT, GR, etc.)         11. Elevation (Show whether DR, RKB, RT, GR, etc.)         11. Elevation (Show whether DR, RKB, RT, GR, etc.)         11. Elevation (Show whether DR, RKB, RT, GR, etc.)         11. Elevation (Show whether DR, RKB, RT, GR, etc.)         11. Elevation (Show whether DR, RKB, RT, GR, etc.)         11. Elevation (Show whether DR, RKB, RT, GR, etc.)         11. Elevation (Show whether DR, RKB, RT, GR, etc.)         11. Elevation (Show whether DR, RKB, RT, GR, etc.)         11. Elevation (Show whether DR, RKB, RT, GR, etc.)         11. Elevation (Show whether DR, RKB, RT, GR, etc.)         11. Elevation (Show whether DR, RKB, RT, GR, etc.)         11. Elevation (Show whether DR, RKB, RT, GR, etc.)         11. Elevation (Show whether DR, RKB, RT, GR, etc.)         11. Elevation (Show whether DR, RKB, RT, GR, etc.)         11. Elevation (Show whether DR, R |                    |
| 4206' KB                                                                                                                                                                                                                                                                                                                                                                                                                                                                                                                                                                                                                                                                                                                                                                                                                                                                                                                                                                                                                                                                                                                                                                                                                                                                                                                                                                                                                                                                                                                                                                                                                                                                                                                                                    |                    |
|                                                                                                                                                                                                                                                                                                                                                                                                                                                                                                                                                                                                                                                                                                                                                                                                                                                                                                                                                                                                                                                                                                                                                                                                                                                                                                                                                                                                                                                                                                                                                                                                                                                                                                                                                             |                    |
| 12. Check Appropriate Box to Indicate Nature of Notice, Report or Other Data                                                                                                                                                                                                                                                                                                                                                                                                                                                                                                                                                                                                                                                                                                                                                                                                                                                                                                                                                                                                                                                                                                                                                                                                                                                                                                                                                                                                                                                                                                                                                                                                                                                                                |                    |
| NOTICE OF INTENTION TO: $\mathcal{R}^{\bullet}$ SUBSEQUENT REPORT OF:                                                                                                                                                                                                                                                                                                                                                                                                                                                                                                                                                                                                                                                                                                                                                                                                                                                                                                                                                                                                                                                                                                                                                                                                                                                                                                                                                                                                                                                                                                                                                                                                                                                                                       | _                  |
|                                                                                                                                                                                                                                                                                                                                                                                                                                                                                                                                                                                                                                                                                                                                                                                                                                                                                                                                                                                                                                                                                                                                                                                                                                                                                                                                                                                                                                                                                                                                                                                                                                                                                                                                                             |                    |
| TEMPORARILY ABANDON CHANGE PLANS COMMENCE DRILLING OPNS. P AND A<br>PULL OR ALTER CASING MULTIPLE COMPL CASING/CEMENT JOB                                                                                                                                                                                                                                                                                                                                                                                                                                                                                                                                                                                                                                                                                                                                                                                                                                                                                                                                                                                                                                                                                                                                                                                                                                                                                                                                                                                                                                                                                                                                                                                                                                   |                    |
|                                                                                                                                                                                                                                                                                                                                                                                                                                                                                                                                                                                                                                                                                                                                                                                                                                                                                                                                                                                                                                                                                                                                                                                                                                                                                                                                                                                                                                                                                                                                                                                                                                                                                                                                                             |                    |
|                                                                                                                                                                                                                                                                                                                                                                                                                                                                                                                                                                                                                                                                                                                                                                                                                                                                                                                                                                                                                                                                                                                                                                                                                                                                                                                                                                                                                                                                                                                                                                                                                                                                                                                                                             |                    |
| 13. Describe proposed or completed operations. (Clearly state all pertinent details, and give pertinent dates, including estimated                                                                                                                                                                                                                                                                                                                                                                                                                                                                                                                                                                                                                                                                                                                                                                                                                                                                                                                                                                                                                                                                                                                                                                                                                                                                                                                                                                                                                                                                                                                                                                                                                          | <u>ب</u><br>ا date |
| of starting any proposed work). SEE RULE 19.15.7.14 NMAC. For Multiple Completions: Attach wellbore diagram of proposed completion or recompletion.                                                                                                                                                                                                                                                                                                                                                                                                                                                                                                                                                                                                                                                                                                                                                                                                                                                                                                                                                                                                                                                                                                                                                                                                                                                                                                                                                                                                                                                                                                                                                                                                         |                    |
|                                                                                                                                                                                                                                                                                                                                                                                                                                                                                                                                                                                                                                                                                                                                                                                                                                                                                                                                                                                                                                                                                                                                                                                                                                                                                                                                                                                                                                                                                                                                                                                                                                                                                                                                                             |                    |
| <ol> <li>NOTIFY NMOCD 24 HRS. BEFORE MIRU.</li> <li>MIRU. ND WH, NU BOPE.</li> <li>SET CIBP@9700' AND SPOT 25SX OF CLASS "H" CEMENT FROM 9700'-9600'. (PERFS)</li> <li>CIBCULATE 9.5 PPG MILE AND TEST CASING</li> </ol>                                                                                                                                                                                                                                                                                                                                                                                                                                                                                                                                                                                                                                                                                                                                                                                                                                                                                                                                                                                                                                                                                                                                                                                                                                                                                                                                                                                                                                                                                                                                    |                    |
| <ol> <li>MIRU. ND WH, NU BOPE.</li> <li>SET CIBP@9700' AND SPOT 25SX OF CLASS "H" CEMENT FROM 9700'-9600'. (PERFS)</li> </ol>                                                                                                                                                                                                                                                                                                                                                                                                                                                                                                                                                                                                                                                                                                                                                                                                                                                                                                                                                                                                                                                                                                                                                                                                                                                                                                                                                                                                                                                                                                                                                                                                                               | Val                |
| 4. CIRCULATE 7.5 IT G MEL AND TEST CASING.                                                                                                                                                                                                                                                                                                                                                                                                                                                                                                                                                                                                                                                                                                                                                                                                                                                                                                                                                                                                                                                                                                                                                                                                                                                                                                                                                                                                                                                                                                                                                                                                                                                                                                                  | vai                |
| <ol> <li>PERF AND SQUEEZE 60SX OF CLASS "C" CEMENT FROM 7011'6811'. WOC&amp;TAG. (TUBB)</li> <li>PERF AND SQUEEZE 55SX OF CLASS "C" CEMENT FROM 4200'-4000'. WOC&amp;TAG. (SHOE/SA)</li> </ol>                                                                                                                                                                                                                                                                                                                                                                                                                                                                                                                                                                                                                                                                                                                                                                                                                                                                                                                                                                                                                                                                                                                                                                                                                                                                                                                                                                                                                                                                                                                                                              |                    |
| <ol> <li>PERF AND SQUEEZE 55SX OF CLASS "C" CEMENT FROM 4200'-4000'. WOC&amp;TAG. (SHOE/SA)</li> <li>PERF AND SQUEEZE 35SX OF CLASS "C" CEMENT FROM 2665'.2565'. WOC&amp;TAG. (B.SALT)</li> </ol>                                                                                                                                                                                                                                                                                                                                                                                                                                                                                                                                                                                                                                                                                                                                                                                                                                                                                                                                                                                                                                                                                                                                                                                                                                                                                                                                                                                                                                                                                                                                                           |                    |
| 8. PERF AND SQUEEZE 35SX OF CLASS "C" CEMENT FROM 1733'-1633'. WOC&TAG. (T.SALT)                                                                                                                                                                                                                                                                                                                                                                                                                                                                                                                                                                                                                                                                                                                                                                                                                                                                                                                                                                                                                                                                                                                                                                                                                                                                                                                                                                                                                                                                                                                                                                                                                                                                            |                    |
| 9. PERF AND SQUEEZE 60SX OF CLASS "C" CEMENT FROM 518'-318. WOC&TAG. (FW/SHOE)<br>PIS10. <del>SPOT-10S</del> X OF CLASS "C" CEMENT FROM <del>150</del> SURFACE. (SURFACE). <b>150 - Circ Cent Tu Shr</b>                                                                                                                                                                                                                                                                                                                                                                                                                                                                                                                                                                                                                                                                                                                                                                                                                                                                                                                                                                                                                                                                                                                                                                                                                                                                                                                                                                                                                                                                                                                                                    | z                  |
| 11. CUTOFF WELLHEAD, ANCHORS 3' BELOW SURFACE AND INSTALL DRYHOLE MARKER. TURN OVER FOR                                                                                                                                                                                                                                                                                                                                                                                                                                                                                                                                                                                                                                                                                                                                                                                                                                                                                                                                                                                                                                                                                                                                                                                                                                                                                                                                                                                                                                                                                                                                                                                                                                                                     |                    |
| RECLAMATION. 4" dia 4' Toll ABOUE CROWN MKR<br>CLOSED LOOP CONTAINMENT SYSTEM WILL BE USED FOR FLUIDS.                                                                                                                                                                                                                                                                                                                                                                                                                                                                                                                                                                                                                                                                                                                                                                                                                                                                                                                                                                                                                                                                                                                                                                                                                                                                                                                                                                                                                                                                                                                                                                                                                                                      |                    |
|                                                                                                                                                                                                                                                                                                                                                                                                                                                                                                                                                                                                                                                                                                                                                                                                                                                                                                                                                                                                                                                                                                                                                                                                                                                                                                                                                                                                                                                                                                                                                                                                                                                                                                                                                             |                    |
| Spud Date: Rig Release Date:                                                                                                                                                                                                                                                                                                                                                                                                                                                                                                                                                                                                                                                                                                                                                                                                                                                                                                                                                                                                                                                                                                                                                                                                                                                                                                                                                                                                                                                                                                                                                                                                                                                                                                                                |                    |
|                                                                                                                                                                                                                                                                                                                                                                                                                                                                                                                                                                                                                                                                                                                                                                                                                                                                                                                                                                                                                                                                                                                                                                                                                                                                                                                                                                                                                                                                                                                                                                                                                                                                                                                                                             |                    |
| I hereby certify that the information above is trace and complete to the best of my knowledge and belief.                                                                                                                                                                                                                                                                                                                                                                                                                                                                                                                                                                                                                                                                                                                                                                                                                                                                                                                                                                                                                                                                                                                                                                                                                                                                                                                                                                                                                                                                                                                                                                                                                                                   | <del></del>        |
| 1 L L                                                                                                                                                                                                                                                                                                                                                                                                                                                                                                                                                                                                                                                                                                                                                                                                                                                                                                                                                                                                                                                                                                                                                                                                                                                                                                                                                                                                                                                                                                                                                                                                                                                                                                                                                       |                    |
| SIGNATURE (MACHINE TITLE SR. REGULATORY ANALYST DATE 02/04/20                                                                                                                                                                                                                                                                                                                                                                                                                                                                                                                                                                                                                                                                                                                                                                                                                                                                                                                                                                                                                                                                                                                                                                                                                                                                                                                                                                                                                                                                                                                                                                                                                                                                                               |                    |
|                                                                                                                                                                                                                                                                                                                                                                                                                                                                                                                                                                                                                                                                                                                                                                                                                                                                                                                                                                                                                                                                                                                                                                                                                                                                                                                                                                                                                                                                                                                                                                                                                                                                                                                                                             | _                  |
| Type or print name <u>JAN SOÚTH</u> E-mail address: <u>JSOUTH@EERONLINE.COM</u> PHONE: <u>(432)687-1575</u><br>For State Use Only                                                                                                                                                                                                                                                                                                                                                                                                                                                                                                                                                                                                                                                                                                                                                                                                                                                                                                                                                                                                                                                                                                                                                                                                                                                                                                                                                                                                                                                                                                                                                                                                                           | _                  |
| Manult Co A DU-20                                                                                                                                                                                                                                                                                                                                                                                                                                                                                                                                                                                                                                                                                                                                                                                                                                                                                                                                                                                                                                                                                                                                                                                                                                                                                                                                                                                                                                                                                                                                                                                                                                                                                                                                           | 1                  |
| APPROVED BY: JUNY JOLEN TITLE CO DATE 3-11-20<br>Conditions of Approval (if any):                                                                                                                                                                                                                                                                                                                                                                                                                                                                                                                                                                                                                                                                                                                                                                                                                                                                                                                                                                                                                                                                                                                                                                                                                                                                                                                                                                                                                                                                                                                                                                                                                                                                           |                    |
|                                                                                                                                                                                                                                                                                                                                                                                                                                                                                                                                                                                                                                                                                                                                                                                                                                                                                                                                                                                                                                                                                                                                                                                                                                                                                                                                                                                                                                                                                                                                                                                                                                                                                                                                                             |                    |