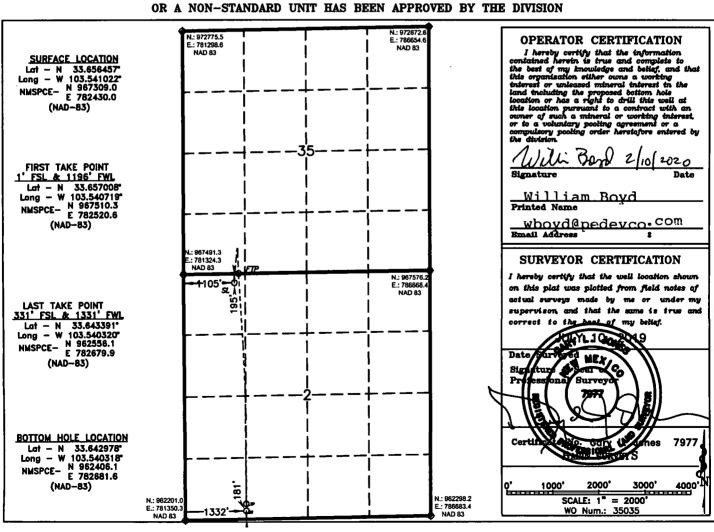

## WELL LOCATION AND ACREAGE DEDICATION PLAT

| API Number    | Pool Code   | Pool Name        |           |  |  |  |
|---------------|-------------|------------------|-----------|--|--|--|
| 30-005-29220  | 12049       | CHAVEROO; SAN AN | DRES      |  |  |  |
| Property Code | Prop        | Property Name    |           |  |  |  |
| 325963        | KM CHA      | 202H             |           |  |  |  |
| OGRID No.     | Open        | ator Name        | Elevation |  |  |  |
| 164557        | RIDGEWAY AR | IZONA OIL CORP   | 4356'     |  |  |  |

### Surface Location

| UL or lot No. | Section | Township | Range | Lot Idn | Feet from the | North/South line | Feet from the | East/West line | County |
|---------------|---------|----------|-------|---------|---------------|------------------|---------------|----------------|--------|
| D             | 2       | 8 S      | 33 E  |         | 195           | NORTH            | 1105          | WEST           | CHAVES |

### Bottom Hole Location If Different From Surface

| UL or lot No.                                                      | Section | Township | Range | Lot Idn | Feet from the | North/South line | Feet from the | East/West line | County |
|--------------------------------------------------------------------|---------|----------|-------|---------|---------------|------------------|---------------|----------------|--------|
| M                                                                  | 2       | 8 S      | 33 E  |         | 181           | SOUTH            | 1332          | WEST           | CHAVES |
| Dedicated Acres   Joint or Infill   Consolidation Code   Order No. |         |          |       |         |               |                  |               |                |        |
| 160                                                                |         |          |       |         |               |                  |               | _              |        |

## NO ALLOWABLE WILL BE ASSIGNED TO THIS COMPLETION UNTIL ALL INTERESTS HAVE BEEN CONSOLIDATED OR A NON-STANDARD UNIT HAS BEEN APPROVED BY THE DIVISION