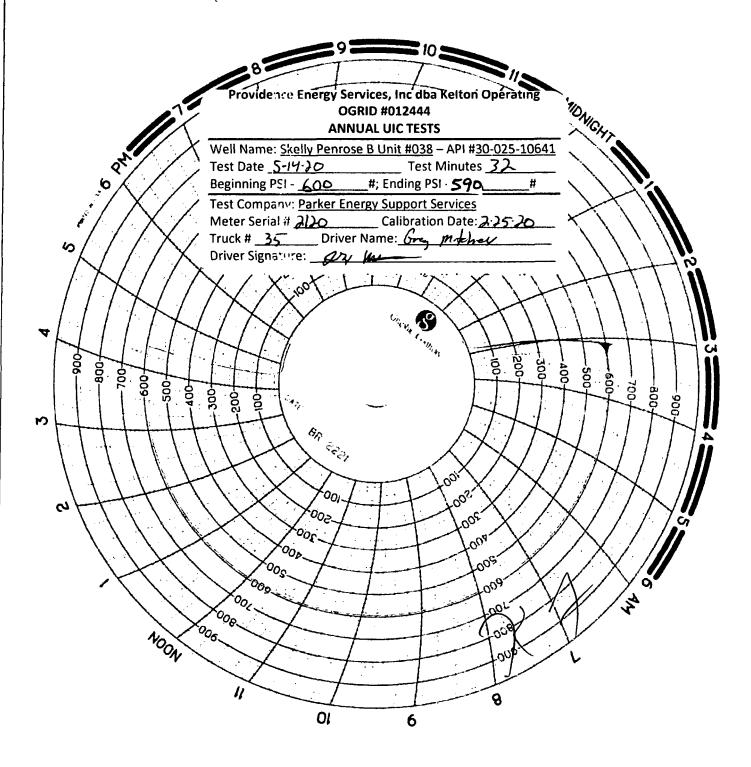

| Submit 1 Copy To Appropriate District Office                                                                                                        | State of New Mexico                                | Form C-103                                           |
|-----------------------------------------------------------------------------------------------------------------------------------------------------|----------------------------------------------------|------------------------------------------------------|
| District I HOBB                                                                                                                                     | S Energy, Minerals and Natural Resources           | October 13, 2009                                     |
| 1625 N. French Dr., Hobbs, NM 88240                                                                                                                 |                                                    | WELL API NO.                                         |
| District II 1301 W. Grand Ave., Artesia, NM SEPAN 2 6 2021L CONSERVATION DIVISION 13020 Separt St. Francis D.                                       |                                                    | 30-025-10641                                         |
| <u>Districtiff</u> 1770 South St. Francis Dr                                                                                                        |                                                    | 5. Indicate Type of Lease                            |
| 1000 Rio Brazos Rd., Aztec, NM 87410                                                                                                                |                                                    | STATE   FEE                                          |
| District IV 1220 S. St. Francis Dr., Santa Fe, RNECE                                                                                                | Santa PC, NIVI 87303                               | 6. State Oil & Gas Lease No.                         |
| 67303                                                                                                                                               |                                                    |                                                      |
|                                                                                                                                                     | ES AND REPORTS ON WELLS                            | 7. Lease Name or Unit Agreement Name                 |
| (DO NOT USE THIS FORM FOR PROPOSALS TO DRILL OR TO DEEPEN OR PLUG BACK TO A DIFFERENT RESERVOIR. USE "APPLICATION FOR PERMIT" (FORM C-101) FOR SUCH |                                                    |                                                      |
| PROPOSALS.)                                                                                                                                         | TION FOR FERMIT (FORM C-101) FOR SUCH              | SKELLY PENROSE B UNIT                                |
| 1. Type of Well: Oil Well Gas Well Other INJECTION                                                                                                  |                                                    | 8. Well Number 038                                   |
| 2. Name of Operator                                                                                                                                 |                                                    | 9. OGRID Number 012444                               |
| PROVIDENCE ENERGY SERVICES, INC. dba KELTON OPERATING                                                                                               |                                                    |                                                      |
| 3. Address of Operator                                                                                                                              |                                                    | 10. Pool name or Wildcat                             |
| P.O. BOX 928, ANDREWS, TEXAS 79714-0928                                                                                                             |                                                    | LANGLIE MATTIX (37240)                               |
| 4. Well Location                                                                                                                                    |                                                    |                                                      |
| Unit LetterN:_                                                                                                                                      | 660 feet from the SOUTH line and 19                | 980feet from theWE <u>ST</u> line                    |
| Section 5                                                                                                                                           | Township 23S Range 37E                             | NMPM LEA County                                      |
| 1                                                                                                                                                   | 11. Elevation (Show whether DR, RKB, RT, GR,       |                                                      |
|                                                                                                                                                     |                                                    |                                                      |
|                                                                                                                                                     |                                                    |                                                      |
| 12. Check Ap                                                                                                                                        | propriate Box to Indicate Nature of Notice         | ce, Report or Other Data                             |
| NOTICE OF INT                                                                                                                                       | ENTION TO                                          | IDOCOLICAT DEDOCT OF                                 |
| NOTICE OF INT                                                                                                                                       |                                                    | JBSEQUENT REPORT OF:                                 |
| <del>_</del>                                                                                                                                        | PLUG AND ABANDON REMEDIAL W                        |                                                      |
| <del></del>                                                                                                                                         |                                                    | DRILLING OPNS. P AND A                               |
|                                                                                                                                                     | MULTIPLE COMPL   CASING/CEM                        | ENT JOB                                              |
| DOWNHOLE COMMINGLE                                                                                                                                  |                                                    |                                                      |
| OTHER:                                                                                                                                              | □ OTHER: A                                         | ANNUAL UIC TEST                                      |
|                                                                                                                                                     |                                                    | , and give pertinent dates, including estimated date |
| of starting any proposed work). SEE RULE 19.15.7.14 NMAC. For Multiple Completions: Attach wellbore diagram of                                      |                                                    |                                                      |
| proposed completion or recompletion.                                                                                                                |                                                    |                                                      |
| rr                                                                                                                                                  |                                                    |                                                      |
|                                                                                                                                                     |                                                    |                                                      |
|                                                                                                                                                     | ER PUMP TRUCK. PRESSURE CASING TO 6                | 600#. TEST CASING FOR 32 MINUTES.                    |
| ENDING PRESSURE 590#                                                                                                                                |                                                    |                                                      |
|                                                                                                                                                     |                                                    |                                                      |
|                                                                                                                                                     |                                                    |                                                      |
|                                                                                                                                                     |                                                    |                                                      |
|                                                                                                                                                     |                                                    |                                                      |
|                                                                                                                                                     | <del></del>                                        |                                                      |
| Spud Date:                                                                                                                                          | Rig Release Date:                                  |                                                      |
| •                                                                                                                                                   |                                                    |                                                      |
|                                                                                                                                                     |                                                    |                                                      |
| I hereby certify that the information ab                                                                                                            | pove is true and complete to the best of my knowle | edge and belief.                                     |
|                                                                                                                                                     |                                                    | 5                                                    |
| _                                                                                                                                                   |                                                    |                                                      |
|                                                                                                                                                     | K                                                  |                                                      |
| <u> </u>                                                                                                                                            |                                                    |                                                      |
|                                                                                                                                                     |                                                    |                                                      |
| SIGNATURE                                                                                                                                           | TITLE <u>PRESIDENT</u>                             | DATE <u>MAY 20, 2020</u>                             |
| Time or mint manner C. Dala Walks                                                                                                                   |                                                    |                                                      |
| Type or print name <u>C. Dale Kelton</u>                                                                                                            | E mail address: considerates of                    | Souddonlink not DUONE: 422 CC1 12C4                  |
| For State Use Only                                                                                                                                  | E-mail address: <u>providenceenergy(</u>           | @suddenlink.net PHONE: 432-661-1364                  |
|                                                                                                                                                     | 1 1 6 2                                            | @suddenlink.net PHONE: 432-661-1364                  |
| APPROVED BY:                                                                                                                                        | 1 1 6 2                                            | <b>A C C C C C C C C C C</b>                         |
| APPROVED BY:  Conditions of Approval (if any):                                                                                                      | E-mail address: providenceenergy@                  | @suddenlink.net PHONE: 432-661-1364  DATE 5-28-20    |
| APPROVED BY: Conditions of Approval (if any):                                                                                                       | 1 1 6 2                                            | <b>A S S S S S S S S S S</b>                         |