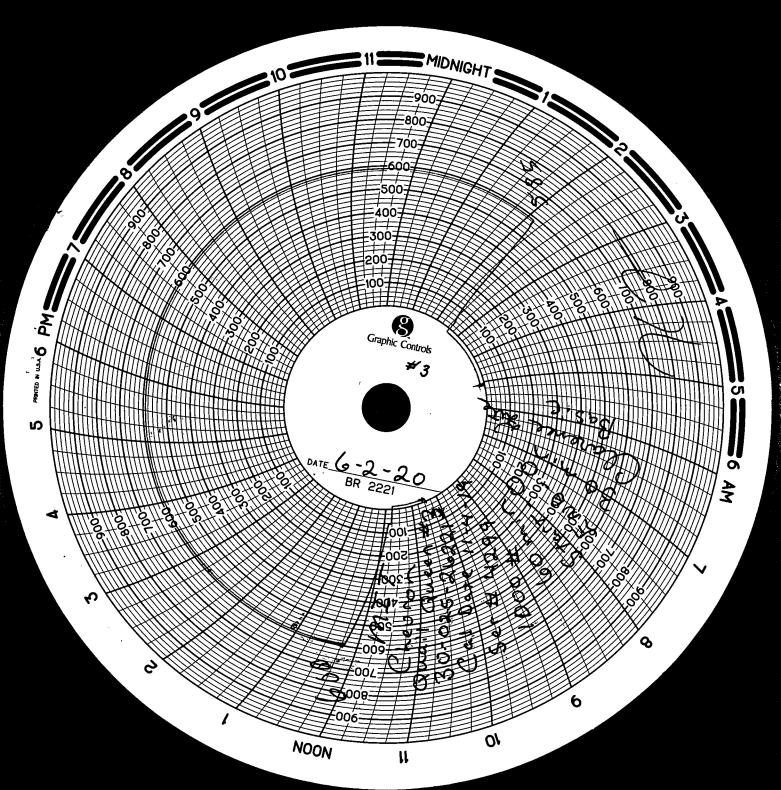

| Office <u>District I</u> - (575) 393-6161                                                                                                                                                                                                                                                                                                                                                                                                                                                                                                                                                                                                                                                                                                                                                                                                                                                                                                                                                                                                                                                                                                                                                                                                                                                                                                                                                                                                                                                                                                                                                                                                                                                                                                                                                                                                                                                                                                                                                                                                                                                                                      | State of New Mexico                                                                                                                                                                               | Form C-103                                                                                                                                                                                        |
|--------------------------------------------------------------------------------------------------------------------------------------------------------------------------------------------------------------------------------------------------------------------------------------------------------------------------------------------------------------------------------------------------------------------------------------------------------------------------------------------------------------------------------------------------------------------------------------------------------------------------------------------------------------------------------------------------------------------------------------------------------------------------------------------------------------------------------------------------------------------------------------------------------------------------------------------------------------------------------------------------------------------------------------------------------------------------------------------------------------------------------------------------------------------------------------------------------------------------------------------------------------------------------------------------------------------------------------------------------------------------------------------------------------------------------------------------------------------------------------------------------------------------------------------------------------------------------------------------------------------------------------------------------------------------------------------------------------------------------------------------------------------------------------------------------------------------------------------------------------------------------------------------------------------------------------------------------------------------------------------------------------------------------------------------------------------------------------------------------------------------------|---------------------------------------------------------------------------------------------------------------------------------------------------------------------------------------------------|---------------------------------------------------------------------------------------------------------------------------------------------------------------------------------------------------|
| District 1 (3/3/3/3/3-0101                                                                                                                                                                                                                                                                                                                                                                                                                                                                                                                                                                                                                                                                                                                                                                                                                                                                                                                                                                                                                                                                                                                                                                                                                                                                                                                                                                                                                                                                                                                                                                                                                                                                                                                                                                                                                                                                                                                                                                                                                                                                                                     | Energy, Minerals and Natural Resources                                                                                                                                                            | Revised July 18, 2013                                                                                                                                                                             |
| 1625 N. French Dr., Hobbs, NM 88240                                                                                                                                                                                                                                                                                                                                                                                                                                                                                                                                                                                                                                                                                                                                                                                                                                                                                                                                                                                                                                                                                                                                                                                                                                                                                                                                                                                                                                                                                                                                                                                                                                                                                                                                                                                                                                                                                                                                                                                                                                                                                            |                                                                                                                                                                                                   | WELL API NO.                                                                                                                                                                                      |
| District II – (575) 748-1283 811 S. First St., Artesia, NM 8821                                                                                                                                                                                                                                                                                                                                                                                                                                                                                                                                                                                                                                                                                                                                                                                                                                                                                                                                                                                                                                                                                                                                                                                                                                                                                                                                                                                                                                                                                                                                                                                                                                                                                                                                                                                                                                                                                                                                                                                                                                                                | OIL CONSERVATION DIVISION                                                                                                                                                                         | 30-025-26221                                                                                                                                                                                      |
| District III – (505) 334-6178                                                                                                                                                                                                                                                                                                                                                                                                                                                                                                                                                                                                                                                                                                                                                                                                                                                                                                                                                                                                                                                                                                                                                                                                                                                                                                                                                                                                                                                                                                                                                                                                                                                                                                                                                                                                                                                                                                                                                                                                                                                                                                  |                                                                                                                                                                                                   | 5. Indicate Type of Lease                                                                                                                                                                         |
| 1000 Rio Brazos Rd., Azteo 87410                                                                                                                                                                                                                                                                                                                                                                                                                                                                                                                                                                                                                                                                                                                                                                                                                                                                                                                                                                                                                                                                                                                                                                                                                                                                                                                                                                                                                                                                                                                                                                                                                                                                                                                                                                                                                                                                                                                                                                                                                                                                                               | Conto Es NIM 97505                                                                                                                                                                                | STATE FEE                                                                                                                                                                                         |
| District IV - (505) 476-2469                                                                                                                                                                                                                                                                                                                                                                                                                                                                                                                                                                                                                                                                                                                                                                                                                                                                                                                                                                                                                                                                                                                                                                                                                                                                                                                                                                                                                                                                                                                                                                                                                                                                                                                                                                                                                                                                                                                                                                                                                                                                                                   | Santa Fe, NM 87505                                                                                                                                                                                | 6. State Oil & Gas Lease No.                                                                                                                                                                      |
| District III – (505) 334-6178 1000 Rio Brazos Rd., Azteon 87410 District IV – (505) 476-3460 1220 S. St. Francis Da Canta Fe, Niv. 87505                                                                                                                                                                                                                                                                                                                                                                                                                                                                                                                                                                                                                                                                                                                                                                                                                                                                                                                                                                                                                                                                                                                                                                                                                                                                                                                                                                                                                                                                                                                                                                                                                                                                                                                                                                                                                                                                                                                                                                                       | ζŌ                                                                                                                                                                                                |                                                                                                                                                                                                   |
|                                                                                                                                                                                                                                                                                                                                                                                                                                                                                                                                                                                                                                                                                                                                                                                                                                                                                                                                                                                                                                                                                                                                                                                                                                                                                                                                                                                                                                                                                                                                                                                                                                                                                                                                                                                                                                                                                                                                                                                                                                                                                                                                | ES AND REPORTS ON WELLS                                                                                                                                                                           | 7. Lease Name or Unit Agreement Name                                                                                                                                                              |
| (DO NOT USE THIS FORM FOR PHOPOSA                                                                                                                                                                                                                                                                                                                                                                                                                                                                                                                                                                                                                                                                                                                                                                                                                                                                                                                                                                                                                                                                                                                                                                                                                                                                                                                                                                                                                                                                                                                                                                                                                                                                                                                                                                                                                                                                                                                                                                                                                                                                                              | ALS TO DRILL OR TO DEEPEN OR PLUG BACK TO A                                                                                                                                                       |                                                                                                                                                                                                   |
| DIFFERENT RESERVOIR. USE PLICA                                                                                                                                                                                                                                                                                                                                                                                                                                                                                                                                                                                                                                                                                                                                                                                                                                                                                                                                                                                                                                                                                                                                                                                                                                                                                                                                                                                                                                                                                                                                                                                                                                                                                                                                                                                                                                                                                                                                                                                                                                                                                                 | ATION FOR PERMIT" (FORM C-101) FOR SUCH                                                                                                                                                           | QUAIL QUEEN UNIT                                                                                                                                                                                  |
| PROPOSALS.)                                                                                                                                                                                                                                                                                                                                                                                                                                                                                                                                                                                                                                                                                                                                                                                                                                                                                                                                                                                                                                                                                                                                                                                                                                                                                                                                                                                                                                                                                                                                                                                                                                                                                                                                                                                                                                                                                                                                                                                                                                                                                                                    | See Well Code of DURGTOR                                                                                                                                                                          | 8. Well Number #3Y                                                                                                                                                                                |
| 7.1                                                                                                                                                                                                                                                                                                                                                                                                                                                                                                                                                                                                                                                                                                                                                                                                                                                                                                                                                                                                                                                                                                                                                                                                                                                                                                                                                                                                                                                                                                                                                                                                                                                                                                                                                                                                                                                                                                                                                                                                                                                                                                                            | Gas Well Other INJECTOR                                                                                                                                                                           |                                                                                                                                                                                                   |
| 2. Name of Operator                                                                                                                                                                                                                                                                                                                                                                                                                                                                                                                                                                                                                                                                                                                                                                                                                                                                                                                                                                                                                                                                                                                                                                                                                                                                                                                                                                                                                                                                                                                                                                                                                                                                                                                                                                                                                                                                                                                                                                                                                                                                                                            |                                                                                                                                                                                                   | 9. OGRID Number                                                                                                                                                                                   |
| CHEVRON USA INC  3. Address of Operator                                                                                                                                                                                                                                                                                                                                                                                                                                                                                                                                                                                                                                                                                                                                                                                                                                                                                                                                                                                                                                                                                                                                                                                                                                                                                                                                                                                                                                                                                                                                                                                                                                                                                                                                                                                                                                                                                                                                                                                                                                                                                        |                                                                                                                                                                                                   | 4323                                                                                                                                                                                              |
| 3. Address of Operator 1616 W. BENDER BLVD HOBBS, NM 88240                                                                                                                                                                                                                                                                                                                                                                                                                                                                                                                                                                                                                                                                                                                                                                                                                                                                                                                                                                                                                                                                                                                                                                                                                                                                                                                                                                                                                                                                                                                                                                                                                                                                                                                                                                                                                                                                                                                                                                                                                                                                     |                                                                                                                                                                                                   | 10. Pool name or Wildcat                                                                                                                                                                          |
|                                                                                                                                                                                                                                                                                                                                                                                                                                                                                                                                                                                                                                                                                                                                                                                                                                                                                                                                                                                                                                                                                                                                                                                                                                                                                                                                                                                                                                                                                                                                                                                                                                                                                                                                                                                                                                                                                                                                                                                                                                                                                                                                | 685, NM 88240                                                                                                                                                                                     | QUAIL QUEEN                                                                                                                                                                                       |
| 4. Well Location                                                                                                                                                                                                                                                                                                                                                                                                                                                                                                                                                                                                                                                                                                                                                                                                                                                                                                                                                                                                                                                                                                                                                                                                                                                                                                                                                                                                                                                                                                                                                                                                                                                                                                                                                                                                                                                                                                                                                                                                                                                                                                               |                                                                                                                                                                                                   |                                                                                                                                                                                                   |
| Unit Letter I: 184                                                                                                                                                                                                                                                                                                                                                                                                                                                                                                                                                                                                                                                                                                                                                                                                                                                                                                                                                                                                                                                                                                                                                                                                                                                                                                                                                                                                                                                                                                                                                                                                                                                                                                                                                                                                                                                                                                                                                                                                                                                                                                             | 1_feet from the <u>SOUTH</u> line and <u>759</u> fee                                                                                                                                              | t from the <u>EAST</u> line                                                                                                                                                                       |
| Section 11                                                                                                                                                                                                                                                                                                                                                                                                                                                                                                                                                                                                                                                                                                                                                                                                                                                                                                                                                                                                                                                                                                                                                                                                                                                                                                                                                                                                                                                                                                                                                                                                                                                                                                                                                                                                                                                                                                                                                                                                                                                                                                                     | Township 19S Range 34E NM                                                                                                                                                                         | MPM County LEA                                                                                                                                                                                    |
|                                                                                                                                                                                                                                                                                                                                                                                                                                                                                                                                                                                                                                                                                                                                                                                                                                                                                                                                                                                                                                                                                                                                                                                                                                                                                                                                                                                                                                                                                                                                                                                                                                                                                                                                                                                                                                                                                                                                                                                                                                                                                                                                | 11. Elevation (Show whether DR, RKB, RT, GR, etc.                                                                                                                                                 |                                                                                                                                                                                                   |
|                                                                                                                                                                                                                                                                                                                                                                                                                                                                                                                                                                                                                                                                                                                                                                                                                                                                                                                                                                                                                                                                                                                                                                                                                                                                                                                                                                                                                                                                                                                                                                                                                                                                                                                                                                                                                                                                                                                                                                                                                                                                                                                                | 3960' GL                                                                                                                                                                                          |                                                                                                                                                                                                   |
|                                                                                                                                                                                                                                                                                                                                                                                                                                                                                                                                                                                                                                                                                                                                                                                                                                                                                                                                                                                                                                                                                                                                                                                                                                                                                                                                                                                                                                                                                                                                                                                                                                                                                                                                                                                                                                                                                                                                                                                                                                                                                                                                |                                                                                                                                                                                                   |                                                                                                                                                                                                   |
| 12 Chook As                                                                                                                                                                                                                                                                                                                                                                                                                                                                                                                                                                                                                                                                                                                                                                                                                                                                                                                                                                                                                                                                                                                                                                                                                                                                                                                                                                                                                                                                                                                                                                                                                                                                                                                                                                                                                                                                                                                                                                                                                                                                                                                    | opropriate Box to Indicate Nature of Notice,                                                                                                                                                      | Panart or Other Data                                                                                                                                                                              |
| 12. Check Ap                                                                                                                                                                                                                                                                                                                                                                                                                                                                                                                                                                                                                                                                                                                                                                                                                                                                                                                                                                                                                                                                                                                                                                                                                                                                                                                                                                                                                                                                                                                                                                                                                                                                                                                                                                                                                                                                                                                                                                                                                                                                                                                   | opropriate box to indicate reature of reolice,                                                                                                                                                    | , Report of Other Data                                                                                                                                                                            |
| NOTICE OF INT                                                                                                                                                                                                                                                                                                                                                                                                                                                                                                                                                                                                                                                                                                                                                                                                                                                                                                                                                                                                                                                                                                                                                                                                                                                                                                                                                                                                                                                                                                                                                                                                                                                                                                                                                                                                                                                                                                                                                                                                                                                                                                                  | FINTION TO: SUE                                                                                                                                                                                   | SSEQUENT REPORT OF:                                                                                                                                                                               |
| NOTICE OF INTENTION TO:  PERFORM REMEDIAL WORK PLUG AND ABANDON REMEDIAL WORK DALTERING CASING REMEDIAL WORK DALTERING CASING |                                                                                                                                                                                                   |                                                                                                                                                                                                   |
| TEMPORARILY ABANDON                                                                                                                                                                                                                                                                                                                                                                                                                                                                                                                                                                                                                                                                                                                                                                                                                                                                                                                                                                                                                                                                                                                                                                                                                                                                                                                                                                                                                                                                                                                                                                                                                                                                                                                                                                                                                                                                                                                                                                                                                                                                                                            | <del>_</del>                                                                                                                                                                                      | RILLING OPNS. P AND A                                                                                                                                                                             |
|                                                                                                                                                                                                                                                                                                                                                                                                                                                                                                                                                                                                                                                                                                                                                                                                                                                                                                                                                                                                                                                                                                                                                                                                                                                                                                                                                                                                                                                                                                                                                                                                                                                                                                                                                                                                                                                                                                                                                                                                                                                                                                                                | <u> </u>                                                                                                                                                                                          | <u>—</u>                                                                                                                                                                                          |
|                                                                                                                                                                                                                                                                                                                                                                                                                                                                                                                                                                                                                                                                                                                                                                                                                                                                                                                                                                                                                                                                                                                                                                                                                                                                                                                                                                                                                                                                                                                                                                                                                                                                                                                                                                                                                                                                                                                                                                                                                                                                                                                                | MULTIPLE COMPL CASING/CEMEN                                                                                                                                                                       | 11 JOB 🔲                                                                                                                                                                                          |
| DOWNHOLE COMMINGLE                                                                                                                                                                                                                                                                                                                                                                                                                                                                                                                                                                                                                                                                                                                                                                                                                                                                                                                                                                                                                                                                                                                                                                                                                                                                                                                                                                                                                                                                                                                                                                                                                                                                                                                                                                                                                                                                                                                                                                                                                                                                                                             |                                                                                                                                                                                                   |                                                                                                                                                                                                   |
| CLOSED-LOOP SYSTEM                                                                                                                                                                                                                                                                                                                                                                                                                                                                                                                                                                                                                                                                                                                                                                                                                                                                                                                                                                                                                                                                                                                                                                                                                                                                                                                                                                                                                                                                                                                                                                                                                                                                                                                                                                                                                                                                                                                                                                                                                                                                                                             | □ OTHER:                                                                                                                                                                                          | TA STATUS W/CHART                                                                                                                                                                                 |
| OTHER:                                                                                                                                                                                                                                                                                                                                                                                                                                                                                                                                                                                                                                                                                                                                                                                                                                                                                                                                                                                                                                                                                                                                                                                                                                                                                                                                                                                                                                                                                                                                                                                                                                                                                                                                                                                                                                                                                                                                                                                                                                                                                                                         |                                                                                                                                                                                                   | IA STATUS WICHART KI                                                                                                                                                                              |
|                                                                                                                                                                                                                                                                                                                                                                                                                                                                                                                                                                                                                                                                                                                                                                                                                                                                                                                                                                                                                                                                                                                                                                                                                                                                                                                                                                                                                                                                                                                                                                                                                                                                                                                                                                                                                                                                                                                                                                                                                                                                                                                                |                                                                                                                                                                                                   |                                                                                                                                                                                                   |
| 13. Describe proposed or comple                                                                                                                                                                                                                                                                                                                                                                                                                                                                                                                                                                                                                                                                                                                                                                                                                                                                                                                                                                                                                                                                                                                                                                                                                                                                                                                                                                                                                                                                                                                                                                                                                                                                                                                                                                                                                                                                                                                                                                                                                                                                                                | ted operations. (Clearly state all pertinent details, ar                                                                                                                                          | nd give pertinent dates, including estimated date                                                                                                                                                 |
| 13. Describe proposed or comple of starting any proposed work                                                                                                                                                                                                                                                                                                                                                                                                                                                                                                                                                                                                                                                                                                                                                                                                                                                                                                                                                                                                                                                                                                                                                                                                                                                                                                                                                                                                                                                                                                                                                                                                                                                                                                                                                                                                                                                                                                                                                                                                                                                                  | ted operations. (Clearly state all pertinent details, ark). SEE RULE 19.15.7.14 NMAC. For Multiple Co                                                                                             | nd give pertinent dates, including estimated date                                                                                                                                                 |
| 13. Describe proposed or comple                                                                                                                                                                                                                                                                                                                                                                                                                                                                                                                                                                                                                                                                                                                                                                                                                                                                                                                                                                                                                                                                                                                                                                                                                                                                                                                                                                                                                                                                                                                                                                                                                                                                                                                                                                                                                                                                                                                                                                                                                                                                                                | ted operations. (Clearly state all pertinent details, ark). SEE RULE 19.15.7.14 NMAC. For Multiple Co                                                                                             | nd give pertinent dates, including estimated date                                                                                                                                                 |
| 13. Describe proposed or comple of starting any proposed work proposed completion or recompletion or recompletion.                                                                                                                                                                                                                                                                                                                                                                                                                                                                                                                                                                                                                                                                                                                                                                                                                                                                                                                                                                                                                                                                                                                                                                                                                                                                                                                                                                                                                                                                                                                                                                                                                                                                                                                                                                                                                                                                                                                                                                                                             | sted operations. (Clearly state all pertinent details, and k). SEE RULE 19.15.7.14 NMAC. For Multiple Completion.                                                                                 | nd give pertinent dates, including estimated date ompletions: Attach wellbore diagram of                                                                                                          |
| 13. Describe proposed or comple of starting any proposed work proposed completion or recompletion or recompletion.                                                                                                                                                                                                                                                                                                                                                                                                                                                                                                                                                                                                                                                                                                                                                                                                                                                                                                                                                                                                                                                                                                                                                                                                                                                                                                                                                                                                                                                                                                                                                                                                                                                                                                                                                                                                                                                                                                                                                                                                             | ted operations. (Clearly state all pertinent details, ark). SEE RULE 19.15.7.14 NMAC. For Multiple Co                                                                                             | nd give pertinent dates, including estimated date ompletions: Attach wellbore diagram of                                                                                                          |
| 13. Describe proposed or comple of starting any proposed work proposed completion or recompletion of the completion of t | ted operations. (Clearly state all pertinent details, and k). SEE RULE 19.15.7.14 NMAC. For Multiple Completion.  TO 600 PSI FOR 30 MINUTES. ORIGINAL MIT C                                       | nd give pertinent dates, including estimated date ompletions: Attach wellbore diagram of                                                                                                          |
| 13. Describe proposed or comple of starting any proposed work proposed completion or recompletion or recompletion.                                                                                                                                                                                                                                                                                                                                                                                                                                                                                                                                                                                                                                                                                                                                                                                                                                                                                                                                                                                                                                                                                                                                                                                                                                                                                                                                                                                                                                                                                                                                                                                                                                                                                                                                                                                                                                                                                                                                                                                                             | ted operations. (Clearly state all pertinent details, and k). SEE RULE 19.15.7.14 NMAC. For Multiple Completion.  TO 600 PSI FOR 30 MINUTES. ORIGINAL MIT C                                       | nd give pertinent dates, including estimated date ompletions: Attach wellbore diagram of                                                                                                          |
| 13. Describe proposed or comple of starting any proposed work proposed completion or recompletion of the completion of t | ted operations. (Clearly state all pertinent details, and k). SEE RULE 19.15.7.14 NMAC. For Multiple Completion.  TO 600 PSI FOR 30 MINUTES. ORIGINAL MIT CABANDONED.                             | nd give pertinent dates, including estimated date ompletions: Attach wellbore diagram of                                                                                                          |
| 13. Describe proposed or comple of starting any proposed work proposed completion or recompletion of the completion of t | ted operations. (Clearly state all pertinent details, and k). SEE RULE 19.15.7.14 NMAC. For Multiple Completion.  TO 600 PSI FOR 30 MINUTES. ORIGINAL MIT CABANDONED.                             | nd give pertinent dates, including estimated date ompletions: Attach wellbore diagram of                                                                                                          |
| 13. Describe proposed or comple of starting any proposed work proposed completion or recompletion of the completion of t | ted operations. (Clearly state all pertinent details, and k). SEE RULE 19.15.7.14 NMAC. For Multiple Completion.  TO 600 PSI FOR 30 MINUTES. ORIGINAL MIT CABANDONED.                             | nd give pertinent dates, including estimated date ompletions: Attach wellbore diagram of                                                                                                          |
| 13. Describe proposed or comple of starting any proposed work proposed completion or recompletion of the completion of t | ted operations. (Clearly state all pertinent details, and k). SEE RULE 19.15.7.14 NMAC. For Multiple Completion.  TO 600 PSI FOR 30 MINUTES. ORIGINAL MIT CABANDONED.                             | nd give pertinent dates, including estimated date ompletions: Attach wellbore diagram of                                                                                                          |
| 13. Describe proposed or comple of starting any proposed work proposed completion or recompletion of the proposed completion of t | eted operations. (Clearly state all pertinent details, and k). SEE RULE 19.15.7.14 NMAC. For Multiple Completion.  TO 600 PSI FOR 30 MINUTES. ORIGINAL MIT COMBANDONED.                           | nd give pertinent dates, including estimated date ompletions: Attach wellbore diagram of                                                                                                          |
| 13. Describe proposed or comple of starting any proposed work proposed completion or recompletion of the completion of t | ted operations. (Clearly state all pertinent details, and k). SEE RULE 19.15.7.14 NMAC. For Multiple Completion.  TO 600 PSI FOR 30 MINUTES. ORIGINAL MIT CABANDONED.                             | nd give pertinent dates, including estimated date ompletions: Attach wellbore diagram of                                                                                                          |
| 13. Describe proposed or comple of starting any proposed work proposed completion or recompletion of the proposed completion of t | eted operations. (Clearly state all pertinent details, and k). SEE RULE 19.15.7.14 NMAC. For Multiple Completion.  TO 600 PSI FOR 30 MINUTES. ORIGINAL MIT COMBANDONED.                           | nd give pertinent dates, including estimated date ompletions: Attach wellbore diagram of                                                                                                          |
| 13. Describe proposed or comple of starting any proposed work proposed completion or recompletion of recomplet | ABANDONED.  Rig Release Date:                                                                                                                                                                     | nd give pertinent dates, including estimated date ompletions: Attach wellbore diagram of CHART AND COPY IS ATTACHED.                                                                              |
| 13. Describe proposed or comple of starting any proposed work proposed completion or recompletion of recomplet | eted operations. (Clearly state all pertinent details, and k). SEE RULE 19.15.7.14 NMAC. For Multiple Completion.  TO 600 PSI FOR 30 MINUTES. ORIGINAL MIT COMBANDONED.                           | nd give pertinent dates, including estimated date ompletions: Attach wellbore diagram of CHART AND COPY IS ATTACHED.                                                                              |
| 13. Describe proposed or comple of starting any proposed work proposed completion or recompletion of recomplet | ABANDONED.  Rig Release Date:                                                                                                                                                                     | nd give pertinent dates, including estimated date ompletions: Attach wellbore diagram of CHART AND COPY IS ATTACHED.                                                                              |
| 13. Describe proposed or comple of starting any proposed work proposed completion or recompletion of recomplet | ABANDONED.  Rig Release Date:                                                                                                                                                                     | nd give pertinent dates, including estimated date ompletions: Attach wellbore diagram of CHART AND COPY IS ATTACHED.                                                                              |
| 13. Describe proposed or complete of starting any proposed work proposed completion or recomplete of starting any proposed work proposed completion or recomplete of the starting any proposed work proposed completion or recomplete of the starting any proposed work proposed completion or recomplete of the starting any proposed work propos | ted operations. (Clearly state all pertinent details, ark). SEE RULE 19.15.7.14 NMAC. For Multiple Completion.  TO 600 PSI FOR 30 MINUTES. ORIGINAL MIT CABANDONED.  6/24/2020  Rig Release Date: | nd give pertinent dates, including estimated date ompletions: Attach wellbore diagram of CHART AND COPY IS ATTACHED.                                                                              |
| 13. Describe proposed or comple of starting any proposed work proposed completion or recompletion or recompletion of recompletion of recompletion of recompletion of recompletion of the starting of the start | Rig Release Date:                                                                                                                                                                                 | nd give pertinent dates, including estimated date ompletions: Attach wellbore diagram of CHART AND COPY IS ATTACHED.                                                                              |
| 13. Describe proposed or comple of starting any proposed work proposed completion or recompletion of recomplet | ted operations. (Clearly state all pertinent details, ark). SEE RULE 19.15.7.14 NMAC. For Multiple Completion.  TO 600 PSI FOR 30 MINUTES. ORIGINAL MIT CABANDONED.  6/24/2020  Rig Release Date: | nd give pertinent dates, including estimated date ompletions: Attach wellbore diagram of CHART AND COPY IS ATTACHED.  ge and belief.                                                              |
| 13. Describe proposed or comple of starting any proposed work proposed completion or recompletion or recompletion of recompletion of recompletion of recompletion of recompletion of the starting any proposed work proposed completion or recompletion of the starting any proposed work  | TITLE PERMITTING S                                                                                                                                                                                | and give pertinent dates, including estimated date ompletions: Attach wellbore diagram of CHART AND COPY IS ATTACHED.  ge and belief.  SPECIALIST DATE 06/4/2020                                  |
| 13. Describe proposed or complete of starting any proposed work proposed completion or recomplete of starting any proposed work proposed completion or recomplete of the starting any proposed work proposed completion or recomplete of the starting any proposed work proposed completion or recomplete of the starting any proposed work propos | Rig Release Date:                                                                                                                                                                                 | and give pertinent dates, including estimated date ompletions: Attach wellbore diagram of CHART AND COPY IS ATTACHED.  ge and belief.  SPECIALIST DATE 06/4/2020                                  |
| 13. Describe proposed or comple of starting any proposed work proposed completion or recompletion or recompletion of recompletion of recompletion of recompletion of recompletion of the starting any proposed work proposed completion or recompletion of the starting any proposed work  | TITLE PERMITTING S                                                                                                                                                                                | and give pertinent dates, including estimated date ompletions: Attach wellbore diagram of CHART AND COPY IS ATTACHED.  ge and belief.  SPECIALIST DATE 06/4/2020                                  |
| 13. Describe proposed or complete of starting any proposed work proposed completion or recomplete of starting any proposed work proposed completion or recomplete of STATE CASING WELL IS TEMPORARILY CURRENT TA EXPIRES OF STATE OF | RA-MURILLO E-mail address: Cherreramurillo@                                                                                                                                                       | nd give pertinent dates, including estimated date ompletions: Attach wellbore diagram of CHART AND COPY IS ATTACHED.  Ge and belief.  SPECIALIST DATE 06/4/2020  Schevron.com PHONE: 575-263-0431 |
| 13. Describe proposed or complete of starting any proposed work proposed completion or recomplete of starting any proposed work proposed completion or recomplete of the starting any proposed work proposed completion or recomplete of the starting any proposed work proposed completion or recomplete of the starting any proposed work propos | TITLE PERMITTING S                                                                                                                                                                                | and give pertinent dates, including estimated date ompletions: Attach wellbore diagram of CHART AND COPY IS ATTACHED.  ge and belief.  SPECIALIST DATE 06/4/2020                                  |