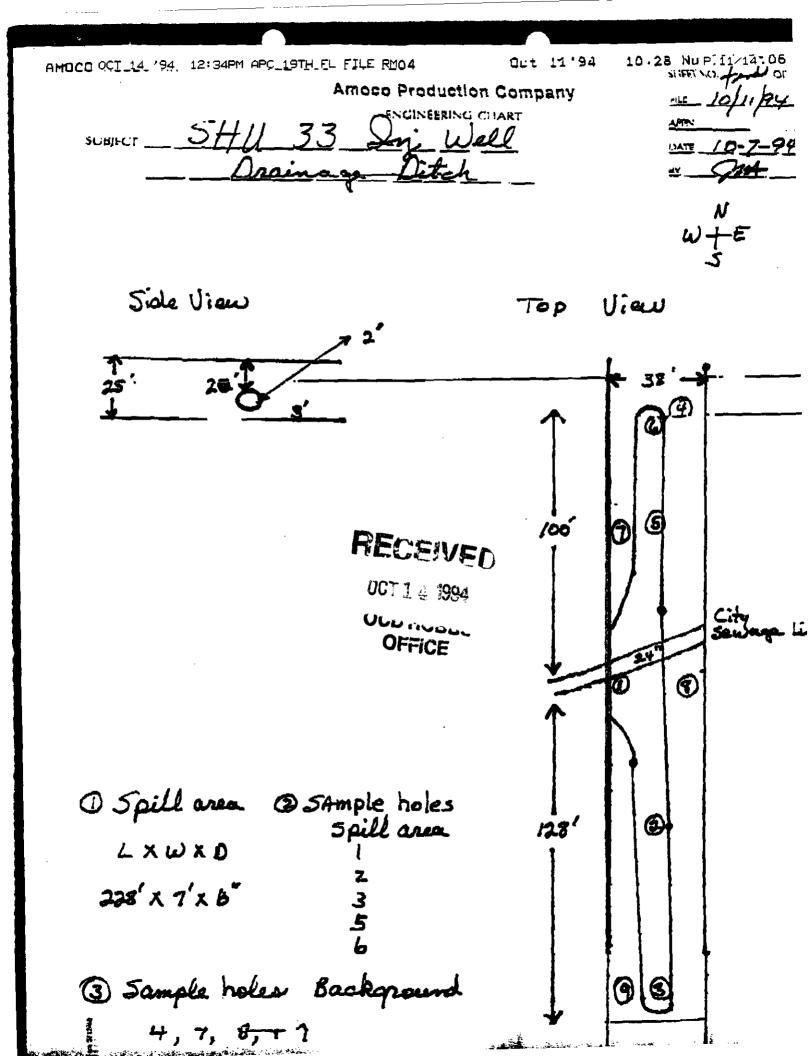

Man

October 10, 1994

AMOCO Production Company Hobbs Operations Center P.O. Box 1000 Denver City, Texas 79323

Ann: Mr. Glen Hubbard Field Technician

Re: Injection Line Leak at Well # 33

Dear Mr. Hubbard:

There were two areas of concern in the Injection Line Leak at Well # 33. The first area was in the bottom of the drainage ditch to the east. This area was approximately 228 feet long with an average width of 7 feet and an average depth of 10". This yielded approximately 48 cubic yards of contaminated soil removed. There was 100 feet of contamination north of the city sewer line that was dug out by hand and 128 feet on the south side that was dug out with a backhoe. This accounted for approximately 50 cubic yards. This was leaded on dump trucks and moved to Amoco's bio-area just west of the central battery.

The second area of concern was the leak site itself. The holo-was excounted to allow for working room to fix the leak. Extra excavation was done to allow for proper slope for safety in the confined space. This material along with the surface-soil from the spill was loaded on dump trucks and hauled to Amoco's bio-area. There was approximately 240 cubic yards. The surface area was 80 feet by 50 feet which would yield approximately 4000 square teet.

RECEIVED

OCT 1 4 1994 OCU NUGOL OFFICE

10/11/94

There was a core hole drilled to a depth of 26 feet. This hole was approximately 4 feet south of the city sewer line and 27 feet south of the fence and 27 feet west of the ditch. A soil sample was taken at 26 feet and tested for Total Petroleum Hydrocarbon (TPH) and Clorides (Cl). The TPH was +-01 ppm and the Cl was 2000 ppm.