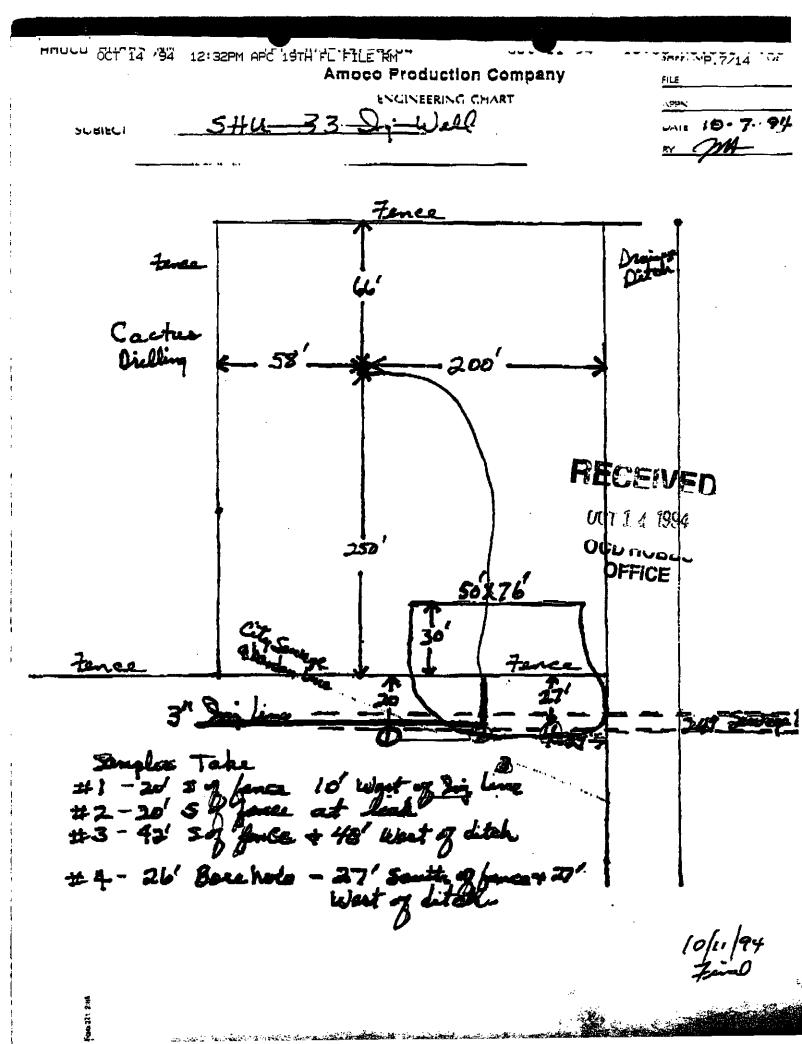

Man

October 10, 1994

AMOCO Production Company Hobbs Operations Center P.O. Box 1000 Denver City, Texas 79323

Ann: Mr. Glen Hubbard Field Technician

Re: Injection Line Leak at Well # 33

Dear Mr. Hubbard:

There were two areas of concern in the Injection Line Leak at Well # 33. The first area was in the bottom of the drainage ditch to the east. This area was approximately 228 feet long with an average width of 7 feet and an average depth of 10". This yielded approximately 48 cubic yards of contaminated soil removed. There was 100 feet of contamination north of the city sewer line that was dug out by hand and 128 feet on the south side that was dug out with a backhoe. This accounted for approximately 50 cubic yards. This was leaded on dump trucks and moved to Amoco's bio-area just west of the central battery.

The second area of concern was the leak site itself. The holo-was excounted to allow for working room to fix the leak. Extra excavation was done to allow for proper slope for safety in the confined space. This material along with the surface-soil from the spill was loaded on dump trucks and hauled to Amoco's bio-area. There was approximately 240 cubic yards. The surface area was 80 feet by 50 feet which would yield approximately 4000 square teet.

RECEIVED

OCT 1 4 1994 OCU NUGOL OFFICE

10/11/94

There was a core hole drilled to a depth of 26 feet. This hole was approximately 4 feet south of the city sewer line and 27 feet south of the fence and 27 feet west of the ditch. A soil sample was taken at 26 feet and tested for Total Petroleum Hydrocarbon (TPH) and Clorides (Cl). The TPH was +-01 ppm and the Cl was 2000 ppm.

The leak site was left open and flagged off for line repair.

If you have any questions, please feel free to call anytime.

Sincerely, ENVIRONMENTAL SPILL CONTROL, INC.

Allen Hodge, R.E.M. Field Superintendent