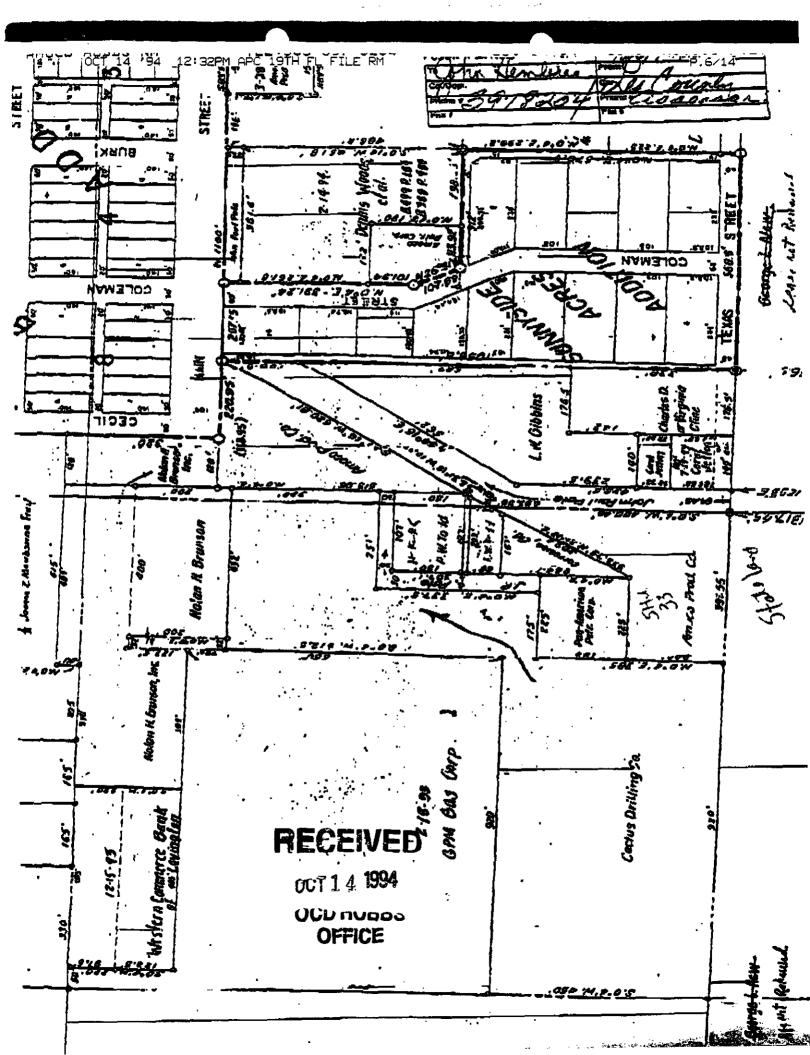

Man

October 10, 1994

AMOCO Production Company Hobbs Operations Center P.O. Box 1000 Denver City, Texas 79323

Ann: Mr. Glen Hubbard Field Technician

Re: Injection Line Leak at Well # 33

Dear Mr. Hubbard:

There were two areas of concern in the Injection Line Leak at Well # 33. The first area was in the bottom of the drainage ditch to the east. This area was approximately 228 feet long with an average width of 7 feet and an average depth of 10". This yielded approximately 48 cubic yards of contaminated soil removed. There was 100 feet of contamination north of the city sewer line that was dug out by hand and 128 feet on the south side that was dug out with a backhoe. This accounted for approximately 50 cubic yards. This was leaded on dump trucks and moved to Amoco's bio-area just west of the central battery.

The second area of concern was the leak site itself. The holo-was excounted to allow for working room to fix the leak. Extra excavation was done to allow for proper slope for safety in the confined space. This material along with the surface-soil from the spill was loaded on dump trucks and hauled to Amoco's bio-area. There was approximately 240 cubic yards. The surface area was 80 feet by 50 feet which would yield approximately 4000 square teet.

RECEIVED

OCT 1 4 1994 OCU NUGOL OFFICE

10/11/94

There was a core hole drilled to a depth of 26 feet. This hole was approximately 4 feet south of the city sewer line and 27 feet south of the fence and 27 feet west of the ditch. A soil sample was taken at 26 feet and tested for Total Petroleum Hydrocarbon (TPH) and Clorides (Cl). The TPH was +-01 ppm and the Cl was 2000 ppm.