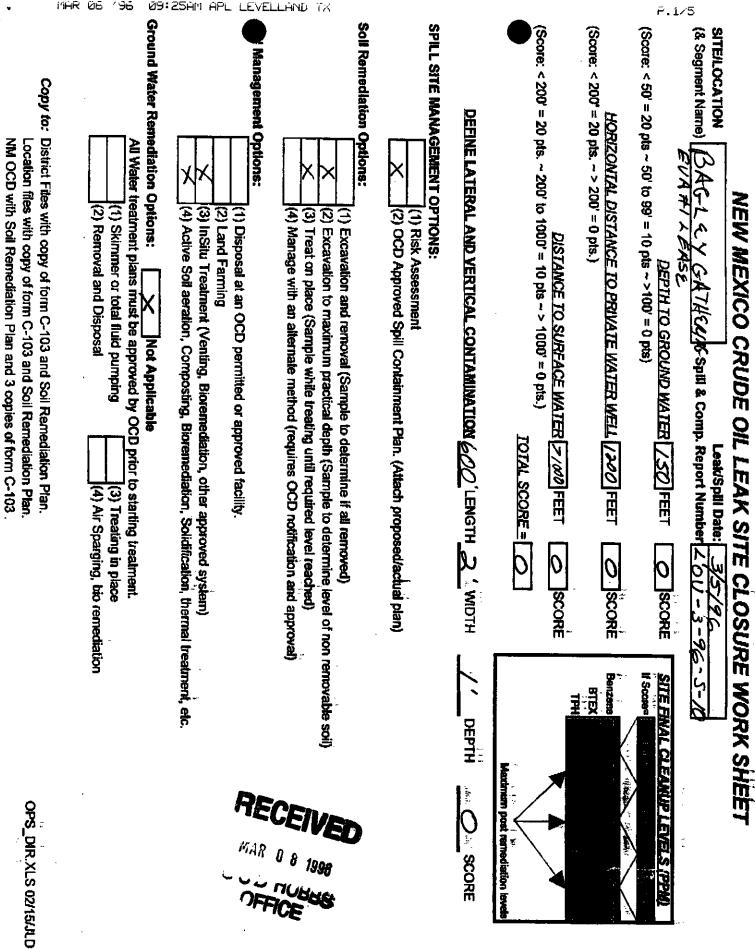

## Re: Soil Remediation Plan, Bagley Gathering

Dear Mr. Price:

This letter is the soil remediation plan for a 15 bbl leak which occured on the Amoco Pipeline Company Bagley Gatehering System on March 5, 1996.

Rocky soil conditions at this site make routine remediation efforts extremely difficult. Our plan is to bring all possible contaminated materials to the surface, spread oil active bacteria, and bring in fresh soil to reduce the total hydrocarbon concentrations to a level where bacterial action can occur. Soil will continue to be aeriated for a period of time until the TPH and BTEX level in this soil has reached the levels determined by NMOCD guidelines.