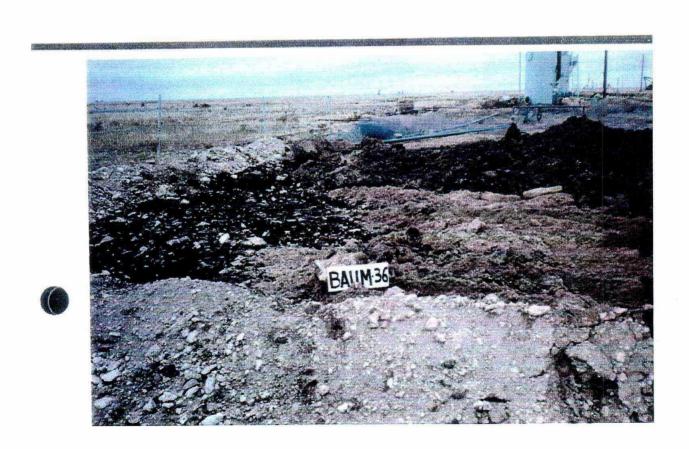

### PIT REMEDIATION AND CLOSURE REPORT

|                                                           |                                                |                                                       | <del></del>       | <del> </del>       | <u></u> . |
|-----------------------------------------------------------|------------------------------------------------|-------------------------------------------------------|-------------------|--------------------|-----------|
| Operator:                                                 |                                                | Tel                                                   | ephone: <u>(7</u> | <u>13) 296-6</u>   | 55        |
| Address: Apach                                            | e Corp. 2000 Post Oak                          | Blvd. Houston. Tx.                                    | 77056             | ·                  |           |
| Facility Or:                                              | Baum Field State # 36                          |                                                       | ··                |                    | <u>:</u>  |
| Location: Unit                                            | or Qtr/Qtr SecD                                | Sec_26 T_14S R_32E                                    | CountyLe          | a                  |           |
| Pit Type: Sepa                                            | rator Dehydrator                               | Other Produc                                          | tion Pit          |                    | _         |
|                                                           | M, State XX_, Fee _                            |                                                       |                   |                    |           |
| Pit Location: (Attach diagram)                            | Pit dimensions: leng                           | th, width                                             | 12'               | depth 3            | '         |
| (                                                         | Reference: wellhead_                           |                                                       |                   |                    |           |
|                                                           | Footage from reference                         | e: within production                                  | equipment a       | rea                |           |
|                                                           | Direction from refere                          | nce: Degrees                                          | East              | North _            |           |
|                                                           |                                                | <del></del>                                           | o<br>West         | f<br>South         |           |
| 4                                                         |                                                |                                                       |                   |                    |           |
| Depth To Groun<br>(Vertical distance<br>contaminants to s | e from<br>easonal                              | Less than 50 fe<br>50 feet to 99 f<br>Greater than 10 | eet (10           | points)            |           |
| high water elevat<br>ground water)                        |                                                |                                                       |                   |                    |           |
| Wellhead Prote                                            | ction Area:<br>eet from a private              |                                                       | •                 | points)<br>points) | 20        |
| domestic water so                                         | ource, or; less than<br>l other water sources) |                                                       | ·                 |                    |           |
| Distance To Su<br>(Horizontal dista                       | rface Water:                                   | Less than 200 f<br>200 feet to 100                    | 0 feet (10        |                    | 1.0       |
| lakes, ponds, riv                                         | vers, streams, creeks, and ditches)            | Greater than 10                                       | 00 feet (0        | points)            | 10        |
|                                                           | ·                                              | RANKING SCORE (                                       | TOTAL POIN        | TS):               | 30        |

| Date Remediation St                          | arted: 08/93                 | Date Completed: 12/97                 |
|----------------------------------------------|------------------------------|---------------------------------------|
| Remediation Method: (Check all appropriate   |                              | Approx. cubic yards                   |
| sections)                                    | Landfarmed                   | Insitu Bioremediation XX              |
| ,                                            | Other                        |                                       |
|                                              |                              |                                       |
| Remediation Locatio                          | n: Onsite <sup>XX</sup> Offs | ite                                   |
| (ie. landfarmed onsite, name and location of | <del></del>                  |                                       |
| offsite facility)                            |                              |                                       |
|                                              |                              | As per State approved Treatment &     |
| Closure Plan for                             | Oil Field Production Pit     | s ·                                   |
|                                              |                              |                                       |
|                                              |                              |                                       |
|                                              |                              | · · · · · · · · · · · · · · · · · · · |
|                                              |                              |                                       |
|                                              | YV                           |                                       |
| Ground water Encoun                          | tered: No 424                | Yes Depth                             |
|                                              | D1                           |                                       |
| Final Pit:<br>Closure Sampling:              | Sample location              | Lease see attached                    |
| (if multiple samples, attach sample results  |                              |                                       |
| and diagram of sample locations and depths)  | Sample depth                 |                                       |
| toddons and depone,                          | Sample date                  | Sample time                           |
|                                              | Sample Results               | -                                     |
|                                              | Benzene(ppm) _               | · · · · · · · · · · · · · · · · · · · |
|                                              | Total BTEX(ppm               | )                                     |
|                                              | Field headspac               | e(ppm)                                |
|                                              | TPH                          | ·                                     |
| :                                            |                              | •                                     |
| Ground Water Sample                          | : Yes No                     | (If yes, attach sample results)       |
| [ <del></del>                                |                              | BOVE IS TRUE AND COMPLETE TO THE BEST |
| OF MY KNOWLEDGE AND                          |                              | ·<br>•                                |
| DATE April 23 19                             | 98 PRINTED N                 | AME Michael D. Bernard                |
| SIGNATURE MARKET                             | AND TITLE                    | i                                     |