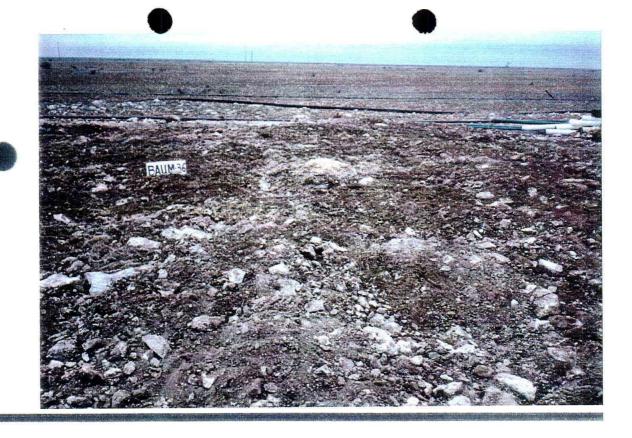

### PIT REMEDIATION AND CLOSURE REPORT

|                                                           |                                                |                                                       | <del></del>       | <del> </del>       | <u></u> . |
|-----------------------------------------------------------|------------------------------------------------|-------------------------------------------------------|-------------------|--------------------|-----------|
| Operator:                                                 |                                                | Tel                                                   | ephone: <u>(7</u> | <u>13) 296-6</u>   | 55        |
| Address: Apach                                            | e Corp. 2000 Post Oak                          | Blvd. Houston. Tx.                                    | 77056             | ·                  |           |
| Facility Or:                                              | Baum Field State # 36                          |                                                       | ··                |                    | <u>:</u>  |
| Location: Unit                                            | or Qtr/Qtr SecD                                | Sec_26 T_14S R_32E                                    | CountyLe          | a                  |           |
| Pit Type: Sepa                                            | rator Dehydrator                               | Other Produc                                          | tion Pit          |                    | _         |
|                                                           | M, State XX_, Fee _                            |                                                       |                   |                    |           |
| Pit Location: (Attach diagram)                            | Pit dimensions: leng                           | th, width                                             | 12'               | depth 3            | '         |
| (                                                         | Reference: wellhead_                           |                                                       |                   |                    |           |
|                                                           | Footage from reference                         | e: within production                                  | equipment a       | rea                |           |
|                                                           | Direction from refere                          | nce: Degrees                                          | East              | North _            |           |
|                                                           |                                                | <del></del>                                           | o<br>West         | f<br>South         |           |
| 4                                                         |                                                |                                                       |                   |                    |           |
| Depth To Groun<br>(Vertical distance<br>contaminants to s | e from<br>easonal                              | Less than 50 fe<br>50 feet to 99 f<br>Greater than 10 | eet (10           | points)            |           |
| high water elevat<br>ground water)                        |                                                |                                                       |                   |                    |           |
| Wellhead Prote                                            | ction Area:<br>eet from a private              |                                                       | •                 | points)<br>points) | 20        |
| domestic water so                                         | ource, or; less than<br>l other water sources) |                                                       | ·                 |                    |           |
| Distance To Su<br>(Horizontal dista                       | rface Water:                                   | Less than 200 f<br>200 feet to 100                    | 0 feet (10        |                    | 1.0       |
| lakes, ponds, riv                                         | vers, streams, creeks, and ditches)            | Greater than 10                                       | 00 feet (0        | points)            | 10        |
|                                                           | ·                                              | RANKING SCORE (                                       | TOTAL POIN        | TS):               | 30        |

| Date Remediation St                          | arted: 08/93                 | Date Completed: 12/97                 |
|----------------------------------------------|------------------------------|---------------------------------------|
| Remediation Method: (Check all appropriate   |                              | Approx. cubic yards                   |
| sections)                                    | Landfarmed                   | Insitu Bioremediation XX              |
| ,                                            | Other                        |                                       |
|                                              |                              |                                       |
| Remediation Locatio                          | n: Onsite <sup>XX</sup> Offs | ite                                   |
| (ie. landfarmed onsite, name and location of | <del></del>                  |                                       |
| offsite facility)                            |                              |                                       |
|                                              |                              | As per State approved Treatment &     |
| Closure Plan for                             | Oil Field Production Pit     | s ·                                   |
|                                              |                              |                                       |
|                                              |                              |                                       |
|                                              |                              | · · · · · · · · · · · · · · · · · · · |
|                                              |                              |                                       |
|                                              | YV                           |                                       |
| Ground water Encoun                          | tered: No 424                | Yes Depth                             |
|                                              | D1                           |                                       |
| Final Pit:<br>Closure Sampling:              | Sample location              | Lease see attached                    |
| (if multiple samples, attach sample results  |                              |                                       |
| and diagram of sample locations and depths)  | Sample depth                 |                                       |
| toddons and depone,                          | Sample date                  | Sample time                           |
|                                              | Sample Results               | -                                     |
|                                              | Benzene(ppm) _               | · · · · · · · · · · · · · · · · · · · |
|                                              | Total BTEX(ppm               | )                                     |
|                                              | Field headspac               | e(ppm)                                |
|                                              | TPH                          | ·                                     |
| :                                            |                              | •                                     |
| Ground Water Sample                          | : Yes No                     | (If yes, attach sample results)       |
| [ <del></del>                                |                              | BOVE IS TRUE AND COMPLETE TO THE BEST |
| OF MY KNOWLEDGE AND                          |                              | ·<br>•                                |
| DATE April 23 19                             | 98 PRINTED N                 | AME Michael D. Bernard                |
| SIGNATURE MARKET                             | AND TITLE                    | i                                     |