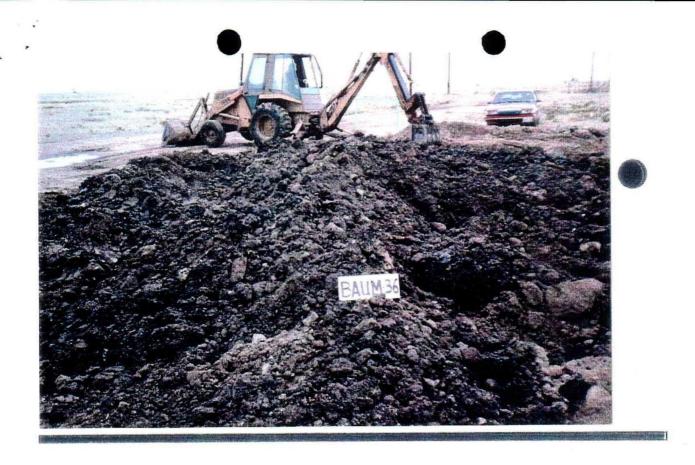

### PIT REMEDIATION AND CLOSURE REPORT

|                                                           |                                                |                                                       | <del></del>       | <del> </del>       | <u></u> . |
|-----------------------------------------------------------|------------------------------------------------|-------------------------------------------------------|-------------------|--------------------|-----------|
| Operator:                                                 |                                                | Tel                                                   | ephone: <u>(7</u> | <u>13) 296-6</u>   | 55        |
| Address: Apach                                            | e Corp. 2000 Post Oak                          | Blvd. Houston. Tx.                                    | 77056             | ·                  |           |
| Facility Or:                                              | Baum Field State # 36                          |                                                       | ··                |                    | <u>:</u>  |
| Location: Unit                                            | or Qtr/Qtr SecD                                | Sec_26 T_14S R_32E                                    | CountyLe          | a                  |           |
| Pit Type: Sepa                                            | rator Dehydrator                               | Other Produc                                          | tion Pit          |                    | _         |
|                                                           | M, State XX_, Fee _                            |                                                       |                   |                    |           |
| Pit Location: (Attach diagram)                            | Pit dimensions: leng                           | th, width                                             | 12'               | depth 3            | '         |
| (                                                         | Reference: wellhead_                           |                                                       |                   |                    |           |
|                                                           | Footage from reference                         | e: within production                                  | equipment a       | rea                |           |
|                                                           | Direction from refere                          | nce: Degrees                                          | East              | North _            |           |
|                                                           |                                                | <del></del>                                           | o<br>West         | f<br>South         |           |
| 4                                                         |                                                |                                                       |                   |                    |           |
| Depth To Groun<br>(Vertical distance<br>contaminants to s | e from<br>easonal                              | Less than 50 fe<br>50 feet to 99 f<br>Greater than 10 | eet (10           | points)            |           |
| high water elevat<br>ground water)                        |                                                |                                                       |                   |                    |           |
| Wellhead Prote                                            | ction Area:<br>eet from a private              |                                                       | •                 | points)<br>points) | 20        |
| domestic water so                                         | ource, or; less than<br>l other water sources) |                                                       | ·                 |                    |           |
| Distance To Su<br>(Horizontal dista                       | rface Water:                                   | Less than 200 f<br>200 feet to 100                    | 0 feet (10        |                    | 1.0       |
| lakes, ponds, riv                                         | vers, streams, creeks, and ditches)            | Greater than 10                                       | 00 feet (0        | points)            | 10        |
|                                                           | ·                                              | RANKING SCORE (                                       | TOTAL POIN        | TS):               | 30        |

| Date Remediation St                          | arted: 08/93                 | Date Completed: 12/97                 |
|----------------------------------------------|------------------------------|---------------------------------------|
| Remediation Method: (Check all appropriate   |                              | Approx. cubic yards                   |
| sections)                                    | Landfarmed                   | Insitu Bioremediation XX              |
| ,                                            | Other                        |                                       |
|                                              |                              |                                       |
| Remediation Locatio                          | n: Onsite <sup>XX</sup> Offs | ite                                   |
| (ie. landfarmed onsite, name and location of | <del></del>                  |                                       |
| offsite facility)                            |                              |                                       |
|                                              |                              | As per State approved Treatment &     |
| Closure Plan for                             | Oil Field Production Pit     | s ·                                   |
|                                              |                              |                                       |
|                                              |                              |                                       |
|                                              |                              | · · · · · · · · · · · · · · · · · · · |
|                                              |                              |                                       |
|                                              | YV                           |                                       |
| Ground water Encoun                          | tered: No 424                | Yes Depth                             |
|                                              | D1                           |                                       |
| Final Pit:<br>Closure Sampling:              | Sample location              | Lease see attached                    |
| (if multiple samples, attach sample results  |                              |                                       |
| and diagram of sample locations and depths)  | Sample depth                 |                                       |
| toddons and depone,                          | Sample date                  | Sample time                           |
|                                              | Sample Results               | -                                     |
|                                              | Benzene(ppm) _               | · · · · · · · · · · · · · · · · · · · |
|                                              | Total BTEX(ppm               | )                                     |
|                                              | Field headspac               | e(ppm)                                |
|                                              | TPH                          | ·                                     |
| :                                            |                              | •                                     |
| Ground Water Sample                          | : Yes No                     | (If yes, attach sample results)       |
| [ <del></del>                                |                              | BOVE IS TRUE AND COMPLETE TO THE BEST |
| OF MY KNOWLEDGE AND                          |                              | ·<br>•                                |
| DATE April 23 19                             | 98 PRINTED N                 | AME Michael D. Bernard                |
| SIGNATURE MARKET                             | AND TITLE                    | i                                     |