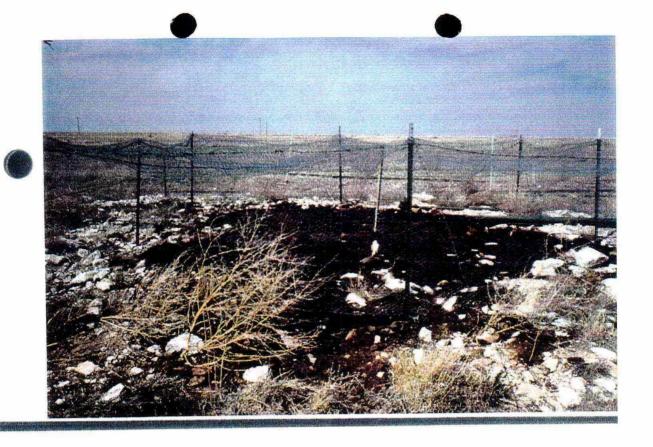

### PIT REMEDIATION AND CLOSURE REPORT

|                                                           |                                                |                                                       | <del></del>       | <del> </del>       | <u></u> . |
|-----------------------------------------------------------|------------------------------------------------|-------------------------------------------------------|-------------------|--------------------|-----------|
| Operator:                                                 |                                                | Tel                                                   | ephone: <u>(7</u> | <u>13) 296-6</u>   | 55        |
| Address: Apach                                            | e Corp. 2000 Post Oak                          | Blvd. Houston. Tx.                                    | 77056             | ·                  |           |
| Facility Or:                                              | Baum Field State # 36                          |                                                       | ··                |                    | <u>:</u>  |
| Location: Unit                                            | or Qtr/Qtr SecD                                | Sec_26 T_14S R_32E                                    | CountyLe          | a                  |           |
| Pit Type: Sepa                                            | rator Dehydrator                               | Other Produc                                          | tion Pit          |                    | _         |
|                                                           | M, State XX_, Fee _                            |                                                       |                   |                    |           |
| Pit Location: (Attach diagram)                            | Pit dimensions: leng                           | th, width                                             | 12'               | depth 3            | '         |
| (                                                         | Reference: wellhead_                           |                                                       |                   |                    |           |
|                                                           | Footage from reference                         | e: within production                                  | equipment a       | rea                |           |
|                                                           | Direction from refere                          | nce: Degrees                                          | East              | North _            |           |
|                                                           |                                                | <del></del>                                           | o<br>West         | f<br>South         |           |
| 4                                                         |                                                |                                                       |                   |                    |           |
| Depth To Groun<br>(Vertical distance<br>contaminants to s | e from<br>easonal                              | Less than 50 fe<br>50 feet to 99 f<br>Greater than 10 | eet (10           | points)            |           |
| high water elevat<br>ground water)                        |                                                |                                                       |                   |                    |           |
| Wellhead Prote                                            | ction Area:<br>eet from a private              |                                                       | •                 | points)<br>points) | 20        |
| domestic water so                                         | ource, or; less than<br>l other water sources) |                                                       | ·                 |                    |           |
| Distance To Su<br>(Horizontal dista                       | rface Water:                                   | Less than 200 f<br>200 feet to 100                    | 0 feet (10        |                    | 1.0       |
| lakes, ponds, riv                                         | vers, streams, creeks, and ditches)            | Greater than 10                                       | 00 feet (0        | points)            | 10        |
|                                                           | ·                                              | RANKING SCORE (                                       | TOTAL POIN        | TS):               | 30        |

| Date Remediation St                          | arted: 08/93                 | Date Completed: 12/97                 |
|----------------------------------------------|------------------------------|---------------------------------------|
| Remediation Method: (Check all appropriate   |                              | Approx. cubic yards                   |
| sections)                                    | Landfarmed                   | Insitu Bioremediation XX              |
| ,                                            | Other                        |                                       |
|                                              |                              |                                       |
| Remediation Locatio                          | n: Onsite <sup>XX</sup> Offs | ite                                   |
| (ie. landfarmed onsite, name and location of | <del></del>                  |                                       |
| offsite facility)                            |                              |                                       |
|                                              |                              | As per State approved Treatment &     |
| Closure Plan for                             | Oil Field Production Pit     | s ·                                   |
|                                              |                              |                                       |
|                                              |                              |                                       |
|                                              |                              | · · · · · · · · · · · · · · · · · · · |
|                                              |                              |                                       |
|                                              | YV                           |                                       |
| Ground water Encoun                          | tered: No 424                | Yes Depth                             |
|                                              | D1                           |                                       |
| Final Pit:<br>Closure Sampling:              | Sample location              | Lease see attached                    |
| (if multiple samples, attach sample results  |                              |                                       |
| and diagram of sample locations and depths)  | Sample depth                 |                                       |
| toddons and depone,                          | Sample date                  | Sample time                           |
|                                              | Sample Results               | -                                     |
|                                              | Benzene(ppm) _               | · · · · · · · · · · · · · · · · · · · |
|                                              | Total BTEX(ppm               | )                                     |
|                                              | Field headspac               | e(ppm)                                |
|                                              | TPH                          | ·                                     |
| :                                            |                              | •                                     |
| Ground Water Sample                          | : Yes No                     | (If yes, attach sample results)       |
| [ <del></del>                                |                              | BOVE IS TRUE AND COMPLETE TO THE BEST |
| OF MY KNOWLEDGE AND                          |                              | ·<br>•                                |
| DATE April 23 19                             | 98 PRINTED N                 | AME Michael D. Bernard                |
| SIGNATURE MARKET                             | AND TITLE                    | i                                     |