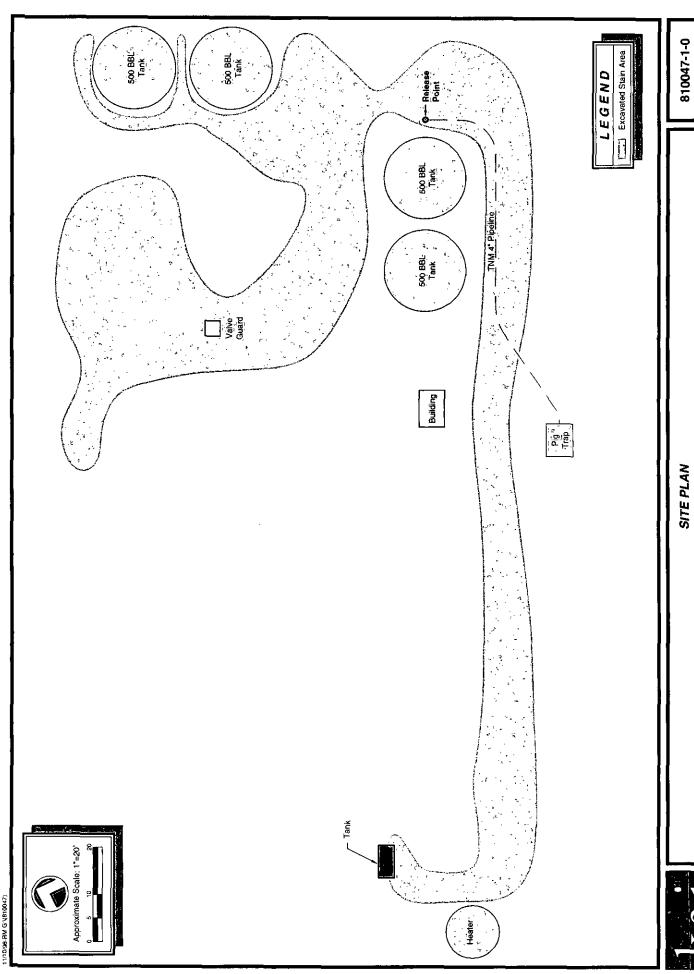

The release was discovered on July 27, 1998. Approximately 70 barrels were released from a crude oil pipeline when an unknown party removed a valve from the pipeline. The release occurred in a tank battery, adjacent to a 500 bbl. above ground tank. The crude oil impacted area extended to the north and to the west of the release location in an irregular pattern. The release was contained within the firewall of the tank battery. Approximately 30 barrels of crude oil were recovered. Site details are presented on FIG. 2.

FIG 1

TNM-98-17

TEXAS-NEW MEXICO PIPE LINE CO.

LEA COUNTY, NEW MEXICO

FIG 2

"Don't Treat Your Soil Like Dirt!"

KEI

ATTN: THERESA NIX & M. HAWTHORNE