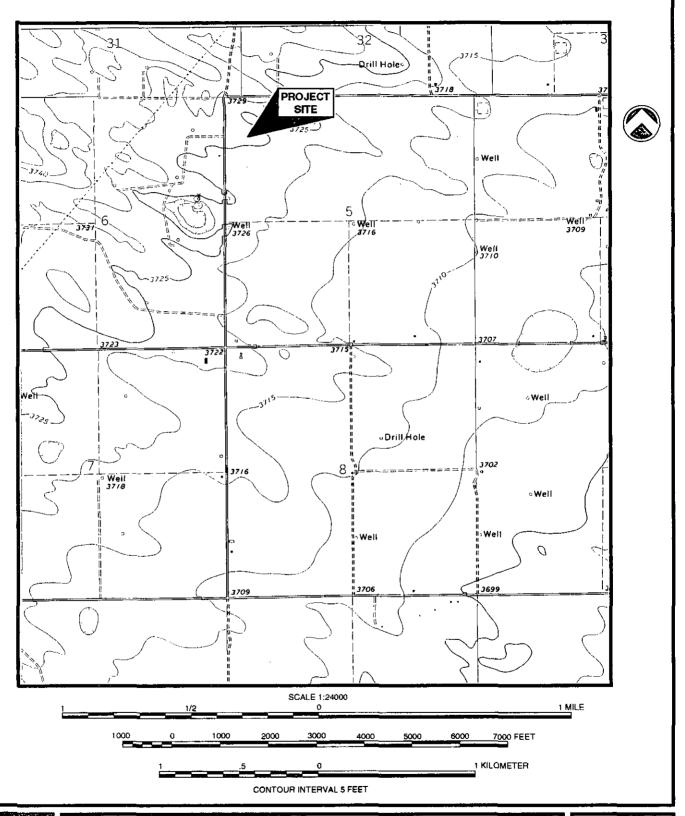

#### SITE BACKGROUND

The Texas - New Mexico Pipe Line Company (TNMPL) release site is located 6 miles south and 6 miles east of Lovington, Lea County, New Mexico in Unit D, Section 5, Township 17 South, Range 38 East. A site location map is presented as FIG. 1.

### **HUMBLE CITY QUADRANGLE**

**NEW MEXICO - LEA CO.** 

7.5 MINUTE SERIES (TOPOGRAPHIC)

SITE LOCATION MAP

TEXAS-NEW MEXICO PIPE LINE CO.

TNM-98-17

LEA COUNTY, NEW MEXICO

810047-1-0