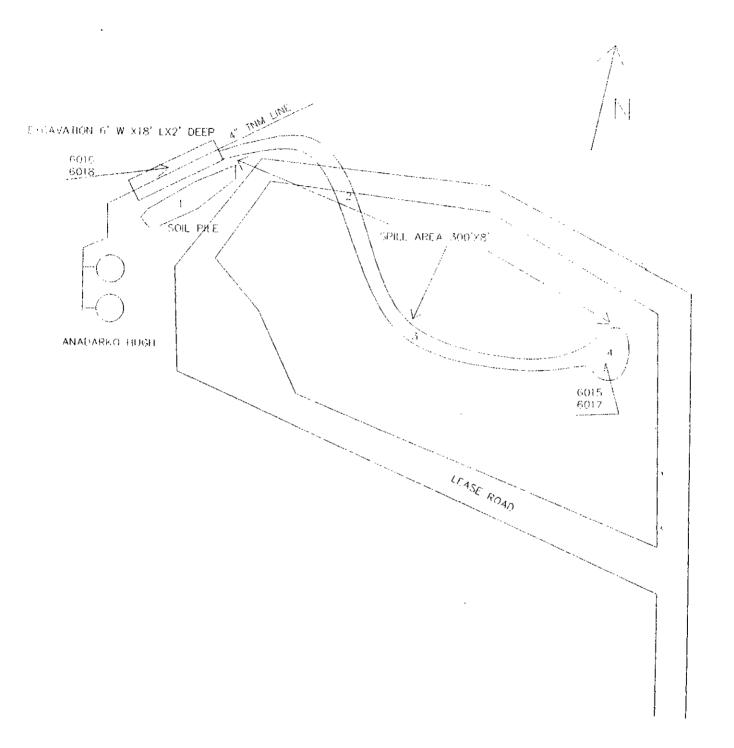

# RELEASE REPORT

Form C-103 Revised 1-1-89

State of New Mexico Energy, Minerals and Natural Resources Department

| P.O. Box 1980, Hoobs, NM, 88240 310 Old Santa Fe 7                                                                                       | TON DIVISION Trail, Room 206               | WELL API NO.                                   |
|------------------------------------------------------------------------------------------------------------------------------------------|--------------------------------------------|------------------------------------------------|
| DISTRICT II P.O. Drawer DD, Artesia, NM 88210 Santa Fe, New N                                                                            | fexi∞ 87503                                | 5. Indicate Type of Lease                      |
| DISTRICT III - 100 (1) Pill (1) 1000 Rio Brazos Rd. Aztec, NM 87410                                                                      |                                            | STATE FEE 6. State Oil & Gas Lease No.         |
| SUNDRY NOTICES AND REPORTS ON V                                                                                                          | WELLS                                      |                                                |
| (DO NOT USE THIS FORM FOR PROPOSALS TO DRILL OR TO DEE<br>DIFFERENT RESERVOIR, USE "APPLICATION FOR<br>(FORM C-101) FOR SUCH PROPOSALS.) |                                            | 7. Lease Name or Unit Agreement Name           |
| 1. Type of Well: OIL OAS WELL WELL OTHER                                                                                                 |                                            |                                                |
| 2. Name of Operator  Texas - New Mexico Pipe Line Co                                                                                     |                                            | 8. Well No.                                    |
|                                                                                                                                          |                                            | 9. Pool name or Wildcat                        |
| P.O. Box 60028 San Angelo To                                                                                                             | × a.S.                                     |                                                |
| Unit Letter : Feet From The                                                                                                              | Line and                                   | Feet From The Line                             |
| NWY4 0 F NWY4  Section 14  Township 22 S  10. Elevation (Show wh                                                                         | Range 37 E<br>ether DF, RKB, RT, GR, etc.) | NMPM Lea County                                |
| 11. Check Appropriate Box to Indicate                                                                                                    | ate Nature of Notice, R                    | eport, or Other Data                           |
| NOTICE OF INTENTION TO:                                                                                                                  |                                            | SEQUENT REPORT OF:                             |
| PERFORM REMEDIAL WORK PLUG AND ABANDON                                                                                                   | REMEDIAL WORK                              | ALTERING CASING                                |
| TEMPORARILY ABANDON CHANGE PLANS [                                                                                                       | COMMENCE DRILLING                          | OPNS. PLUG AND ABANDONMENT                     |
| PULL OR ALTER CASING                                                                                                                     | CASING TEST AND CE                         | MENT JOB                                       |
| OTHER:                                                                                                                                   | OTHER:                                     | 🗆                                              |
| 12. Describe Proposed or Completed Operations (Clearly state all pertinent detwork) SEE RULE 1103.                                       | ails, and give pertinent dates, incl       | luding estimated date of starting any proposed |
| See Attach ments                                                                                                                         | ·                                          |                                                |
| Form PL-117 + Attachment                                                                                                                 |                                            | PECEIVED                                       |
| ENV. Inc. Report                                                                                                                         |                                            | TIVED                                          |
| Permanent Repair Report<br>Site Assesment + Ranking                                                                                      |                                            | 007 <b>5 1995</b>                              |
| Analytical                                                                                                                               |                                            | of the state of                                |
| Sketch of Site + Sampled Arcus                                                                                                           |                                            | FEIO                                           |
| Remediation Plan                                                                                                                         |                                            | · · · · · · · · · · · · · · · · · · ·          |
| Final TPH Level will be 5000 1                                                                                                           | PAM Due to                                 | Shallow vertical Extent                        |
| Landowner HAS been Contacted                                                                                                             | and Approve                                | s Remedial Phan                                |
| I hereby certify that the information above is true and complete to the best of my knowledge                                             | and belief.                                | ·                                              |
| SIGNATURE of 18 Danie                                                                                                                    | The Senior Tec                             | ch. DATE 10/4/95                               |
| TYPEORPRINTNAME John A. SAVOIC                                                                                                           | ·                                          | TELEPHONE NO. 505 - 395-2705                   |
| (This space for State Use)                                                                                                               | DISTRICT 1                                 | SUPERVISOR OCT 06 1995                         |
| APPROVED BY                                                                                                                              | - mė                                       | DATE                                           |
| CONDITIONS OF AFFROVAL, IF AND!                                                                                                          |                                            |                                                |