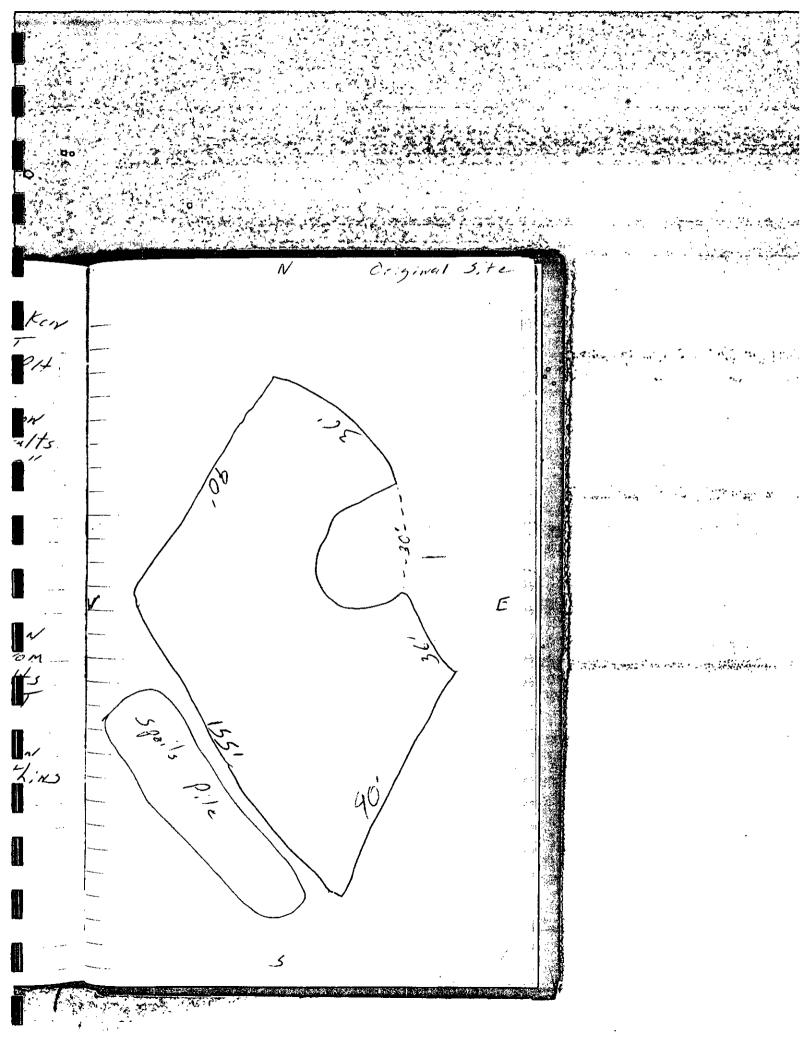

#### Background

Crude oil leak was discovered in the SE1/4 SE1/4 Section 36 Township 17 S, Range 34 E, Lea County, New Mexico in March 1996. The leak was excavated and repaired at the time of discovery. The crude oil spread from an 8" transport line and covered an area approximately 150' X 90'. On April 16, 1996, Safety & Environmental Solutions, Inc. (SES) was engaged to remediate this leak site.

#### April 16, 1996

The remediation excavation was begun. The spoil piles were pushed out of the existing excavation to determine the extent of the affected soil. The spoils piles were blended with the adjacent clean soil to within New Mexico Oil Conservation guidelines (5000 ppm). (See attached Photos) Blending was initiated on the west side of the road.