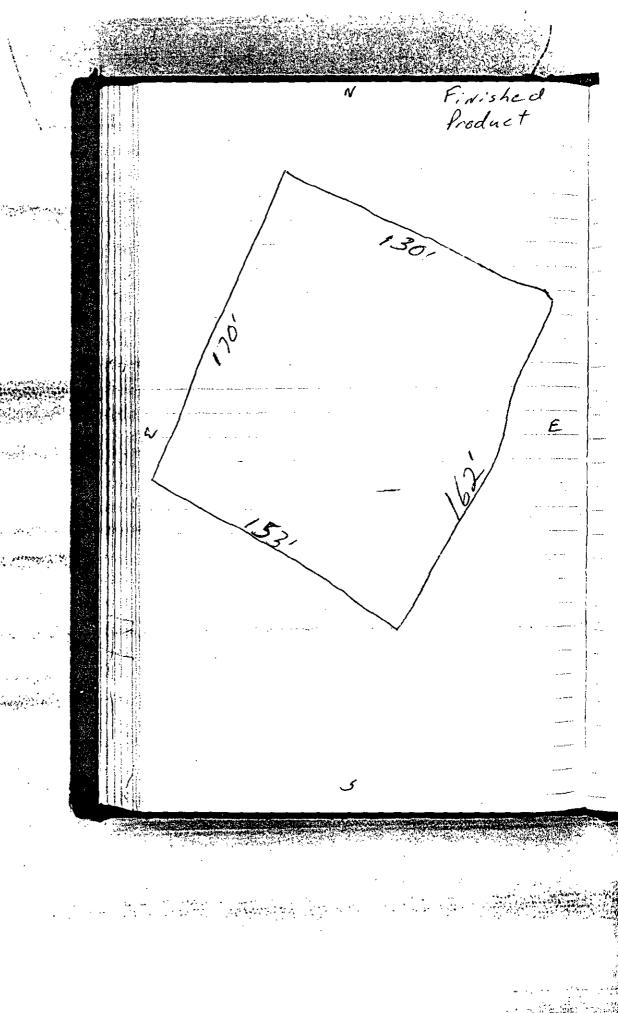

#### April 18, 1996

A composite sample was taken from blend batch #3, the TPH results were 1500 ppm. The excavation was backfilled on the same date and the site restored to its original grade. That same day a final composite sample was taken from site which yielded TPH results of 500 ppm. This was also confirmed by a third party laboratory. (See attached analysis report **Figure C**)

Entire Location Looking East to West - Finished Product

Entire Location Looking North to South - Finished Product

Entire Location Looking West to East - Finished Product

Entire Location Looking South to North - Finished Product