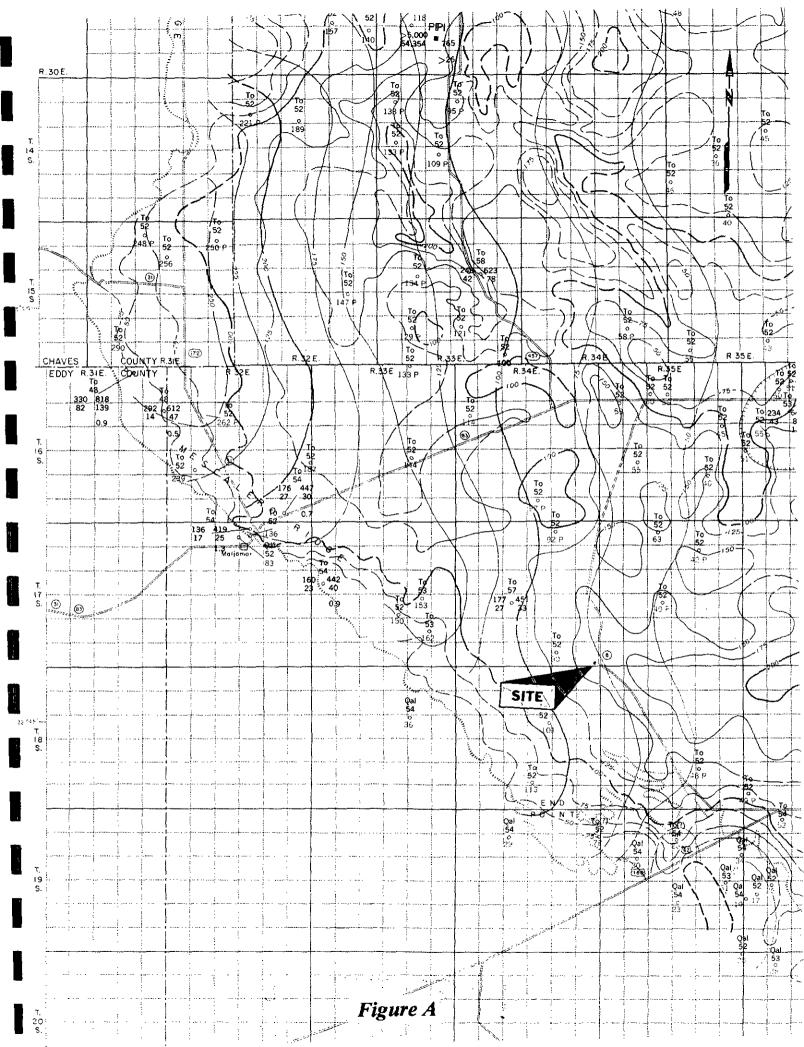

#### Site Characterization

The depth to ground water in this area is approximately 75-100 feet. (Source: Ground Water Conditions in Northern Lea County, New Mexico by Sidney R. Ash - Hydrologic Investigations - Atlas HA-62 - U.S. Geological Survey). See attached Figure A. The maximum depth of the excavation (bottom hole depth) was approximately 2 - 4 feet. Third party laboratory testing confirmed that soil below this depth was minimally affected. (See attached analysis Figure E). The nearest surface water is located greater than 5 miles away. There is no risk of affecting this surface water as a result of this leak.