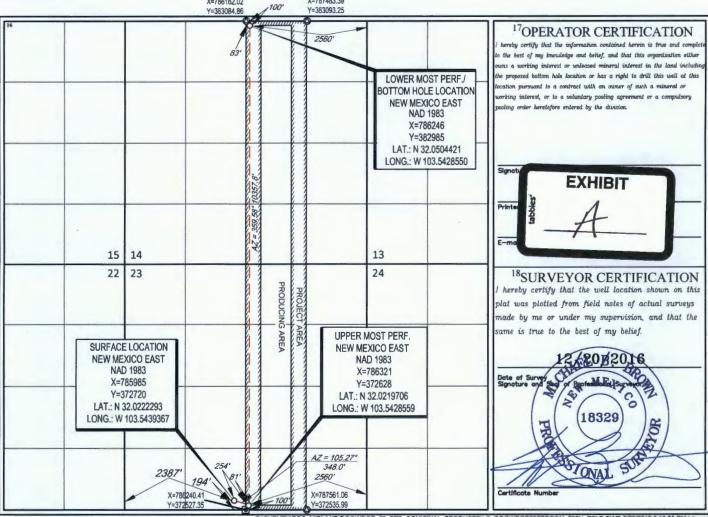

Dear Ms. Riley:

EOG Resources, Inc. (OGRID No. 7377) seeks administrative approval of an unorthodox well location for its **Dogwood 23 Fed Com No. 706H Well** (API No. 30-025-44097) to be completed within the Sanders Tank; Upper Wolfcamp (Pool Code 98097) underlying the W/2 E/2 of Section 14 and the W/2 E/2 of Section 23, Township 26 South, Range 33 East, N.M.P.M., Lea County, New Mexico. This well will be drilled from a surface location 194 feet from the south line and 2,387 feet from the west line (Unit N) of Section 23. The upper most perforation will be located 100 feet from the south line and 2,560 feet from the east line (Unit O) of Section 23 and the lower most perforation will be 100 feet from the north line and 2,560 feet from the east line (Unit B) of Section 14. Since this acreage is governed by the Division's statewide rules, the completed interval for this well will be unorthodox because it is closer than the standard offsets to the western boundary of the project area.

**Exhibit A** is a Well Location and Acreage Dedication Plat (Form C-102), which shows that the completed interval of the proposed **Dogwood 23 Fed Com No. 706H Well** encroaches on the spacing and proration unit to the west.

**FORM C-102 Revised August 1, 2011** Submit one copy to appropriate **District Office** 

AMENDED REPORT

|                                         | API Number               |                        |                  | <sup>2</sup> Pool Code |                                     |                           | <sup>3</sup> Pool Name |                        |                   |
|-----------------------------------------|--------------------------|------------------------|------------------|------------------------|-------------------------------------|---------------------------|------------------------|------------------------|-------------------|
| <sup>4</sup> Property (                 | Code                     |                        | 1                | DOG                    | <sup>5</sup> Property Na<br>WOOD 23 |                           |                        |                        | ll Number<br>706H |
| <sup>7</sup> OGRID                      | No.                      |                        |                  | EOG                    | <sup>8</sup> Operator Na<br>RESOURC |                           |                        |                        | levation<br>304'  |
|                                         |                          |                        |                  |                        | <sup>10</sup> Surface Loc           | ation                     |                        |                        |                   |
| UL or lot no.<br>N                      | Section 23               | Township<br>26–S       | Range<br>33–E    | Lot Idn<br>—           | Feet from the 194'                  | North/South line<br>SOUTH | Feet from the 2387'    | East/West line WEST    | County<br>LEA     |
|                                         |                          |                        | <sup>11</sup> B  | ottom Hole             | Location If Di                      | fferent From Surf         | ace                    |                        |                   |
| UL or lot no.<br>B                      | Section<br>14            | Township<br>26-S       | Range<br>33–E    | Lot Idn                | Feet from the 100'                  | North/South line NORTH    | Feet from the 2560'    | East/West line<br>EAST | County<br>LEA     |
| <sup>12</sup> Dedicated Acres<br>320.00 | <sup>13</sup> Joint or I | nfill <sup>14</sup> Co | nsolidation Code | <sup>15</sup> Order    | No.                                 |                           |                        |                        |                   |

No allowable will be assigned to this completion until all interests have been consolidated or a non-standard unit has been approved by the division. X=787483.39 X=786162.02

SISURVEYLEOG MIDLAND/DOGWOOD 23 FED. COM/FINAL\_PRODUCTS/LO\_DOGWOOD23FEDCOM\_706H\_REV2.DWG 7/26/2018 3:13:28 PM to