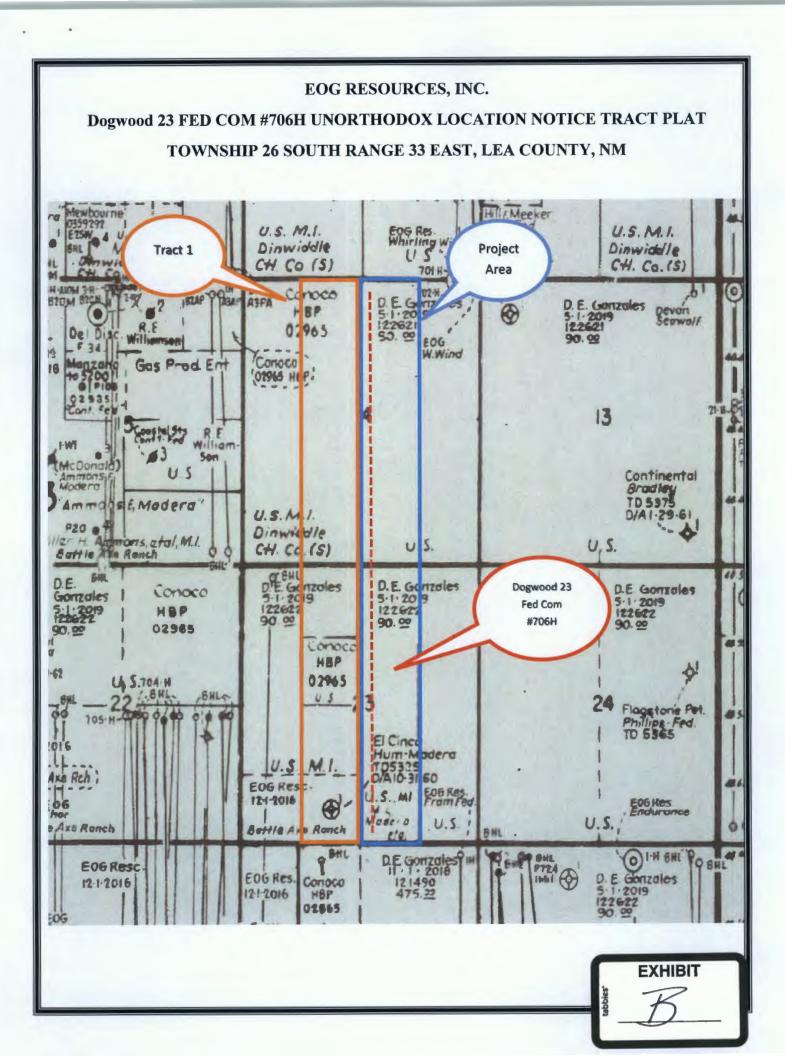

**Exhibit B** is a land plat for Sections 14 and 23 and the surrounding sections that shows the proposed **Dogwood 23 Fed Com No. 706H Well** in relation to adjoining units and existing wells.

Holland & Hart LLP