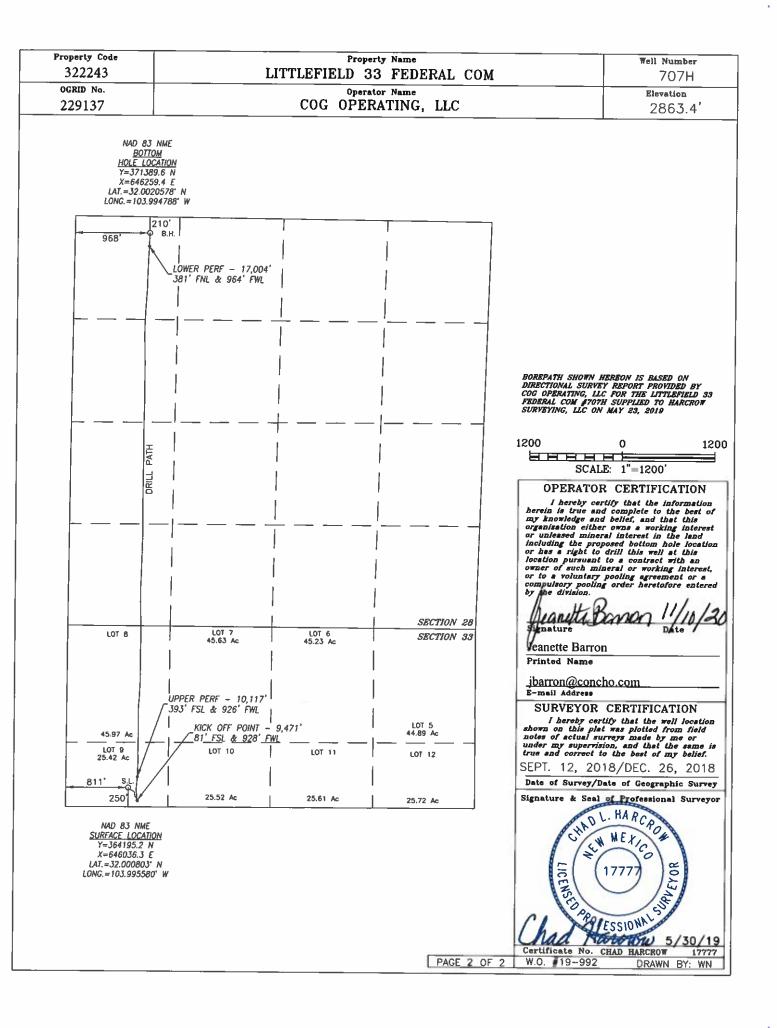

Littlefield 33 Federal Com 705H API# 30-015-45162 Purple Sage: Wolfcamp (Gas) Ut F Sec 33-T26S-R29E Eddy County, NM

Littlefield 33 Federal Com 707H API# 30-015-45164 Purple Sage: Wolfcamp (Gas) Ut E Sec 33-T26S-R29E Eddy County, NM