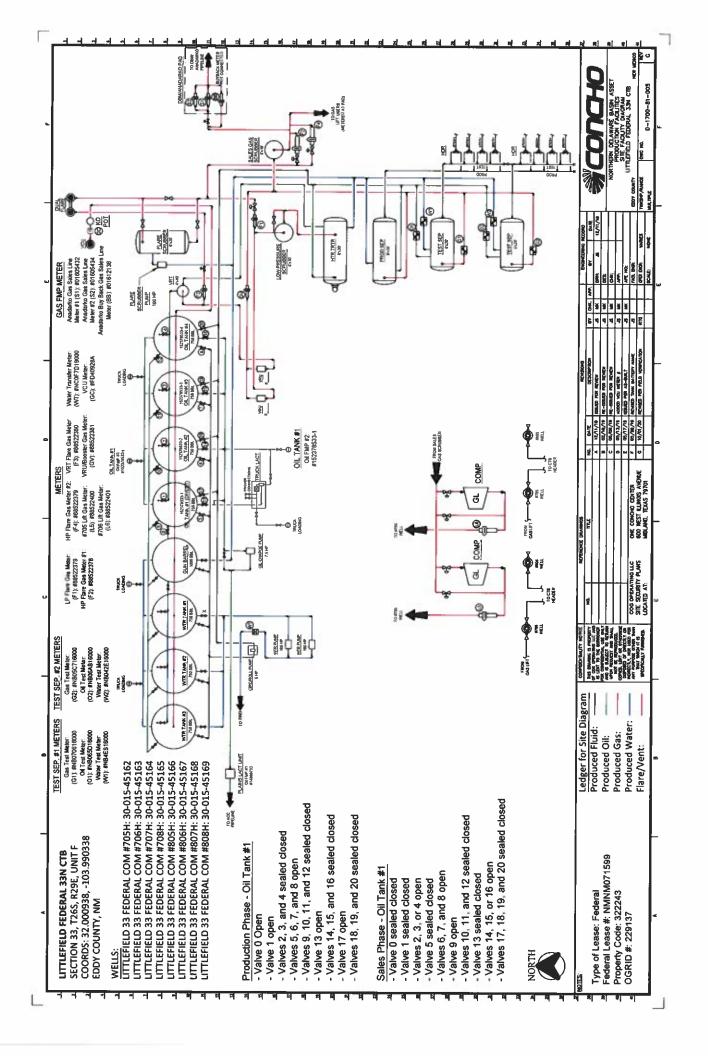

### **Oil Production:**

The oil production from these wells may be transported by truck to either the Red Hills Offload Station, located in Unit O, Section 4-T26S-R32E, or the Jal Offload Station, located in Unit D, Section 4-T26S-R37E, Lea County in the event the CTB on lease is over capacity or in the case of battery or pipeline repairs. Oil will remain segregated and will be measured by lact meter when offloading at the Offload Stations.

Please see the enclosed Administrative Application Checklist, C-107-B Application for Off Lease Measurement, plats for referenced wells, site facility diagram, maps with lease boundaries showing wells and facility locations, communization agreement application.