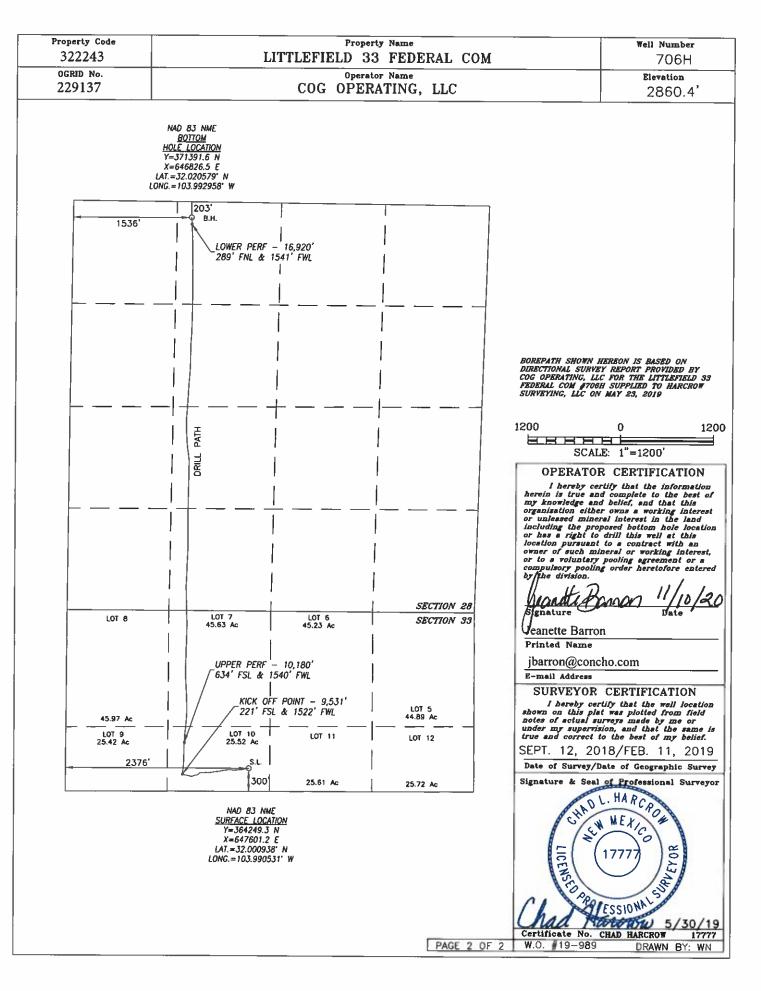

Littlefield 33 Federal Com 705H API# 30-015-45162 Purple Sage: Wolfcamp (Gas) Ut F Sec 33-T26S-R29E Eddy County, NM

Littlefield 33 Federal Com 707H API# 30-015-45164 Purple Sage: Wolfcamp (Gas) Ut E Sec 33-T26S-R29E Eddy County, NM