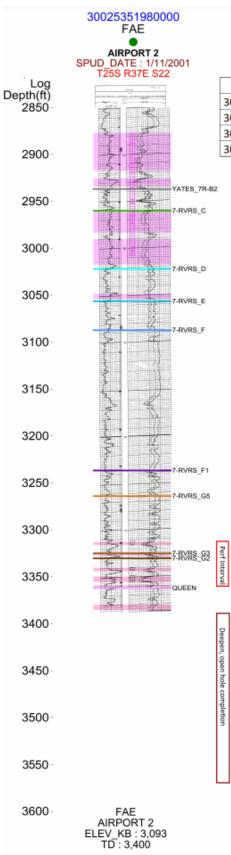

The other zone that has production history in the Airport #002 is the Seven Rivers-Queen, which translates to the LANGLIE MATTIX; 7 RVRS-Q-GRAYBURG [Pool ID: 37240]. To develop a production forecast, twenty-seven (27) surrounding wells with historical production from the Seven Rivers-Queen were used as an offset by taking the average of the oil, gas, and water production. The resulting historical average production curve for this interval is shown in Exhibit B. From there, a decline curve was utilized based on the aforementioned historical production. Furthermore, Geology studied an Airport #002 log, Attachment A, and also correlated it with other logs in the surrounding area to help determine the location of the new perforations in the Seven Rivers-Queen zone for the Airport #002.

| Attachment A - A | rport #002 Well Log |
|------------------|---------------------|
|------------------|---------------------|

| API            | Source | Perf Type    | Top Perf | Btm Perf | Interval |
|----------------|--------|--------------|----------|----------|----------|
| 30025351980000 | CJH    | PROPOSED     | 3312     | 3316     | 4        |
| 30025351980000 | CJH    | PROPOSED     | 3340     | 3343     | 3        |
| 30025351980000 | CJH    | PROPOSED     | 3349     | 3355     | 6        |
| 30025351980000 | CJH    | PROPOSED, OH | 3400     | 3580     | 180      |