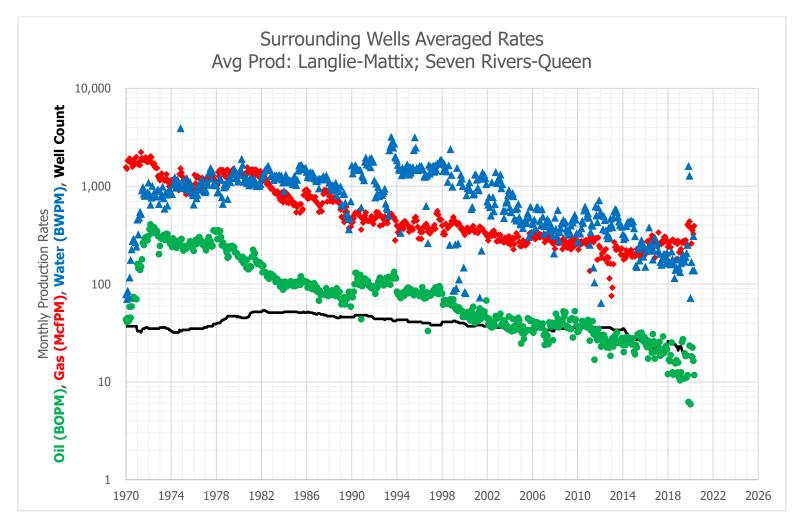

The other zone that has production history in the Airport #002 is the Seven Rivers-Queen, which translates to the LANGLIE MATTIX; 7 RVRS-Q-GRAYBURG [Pool ID: 37240]. To develop a production forecast, twenty-seven (27) surrounding wells with historical production from the Seven Rivers-Queen were used as an offset by taking the average of the oil, gas, and water production. The resulting historical average production curve for this interval is shown in Exhibit B. From there, a decline curve was utilized based on the aforementioned historical production. Furthermore, Geology studied an Airport #002 log, Attachment A, and also correlated it with other logs in the surrounding area to help determine the location of the new perforations in the Seven Rivers-Queen zone for the Airport #002.

Overall, the forecast for the proposed downhole commingled production was formed by combining the forecasts for both zones, as shown in the Synthetic Decline Curve column of Exhibit D. This forecast for the Airport #002 proved that an IP of 0.6 BOPD and 26.8 MCFPD is the expected total, and of that, 0.6 BOPD and 8.9 MCFPD will come from the Seven Rivers-Queen zone. The Yates-Seven Rivers is projected to yield 0.0 BOPD and 17.9 MCFPD with the additional intervals that will be opened up. This information along with the percentage allocation across the zones is shown in Exhibit D.

## Exhibit B – Historical Average Production in the Proposed Zone