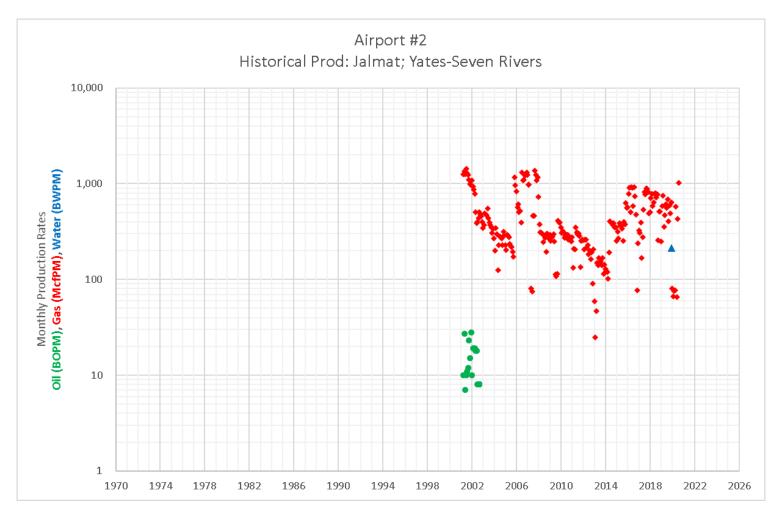

Airport #002 is currently open to the Yates-Seven Rivers zone, which translates to the JALMAT; TAN-YATES-7 RVRS pool [Pool ID: 79240]. The production curve for this zone is shown in Exhibit A. To develop a production forecast, a decline curve was utilized based on the well's historical production within the zone.

Overall, the forecast for the proposed downhole commingled production was formed by combining the forecasts for both zones, as shown in the Synthetic Decline Curve column of Exhibit D. This forecast for the Airport #002 proved that an IP of 0.6 BOPD and 26.8 MCFPD is the expected total, and of that, 0.6 BOPD and 8.9 MCFPD will come from the Seven Rivers-Queen zone. The Yates-Seven Rivers is projected to yield 0.0 BOPD and 17.9 MCFPD with the additional intervals that will be opened up. This information along with the percentage allocation across the zones is shown in Exhibit D.

## Exhibit A – Historical Production in the Current Zone