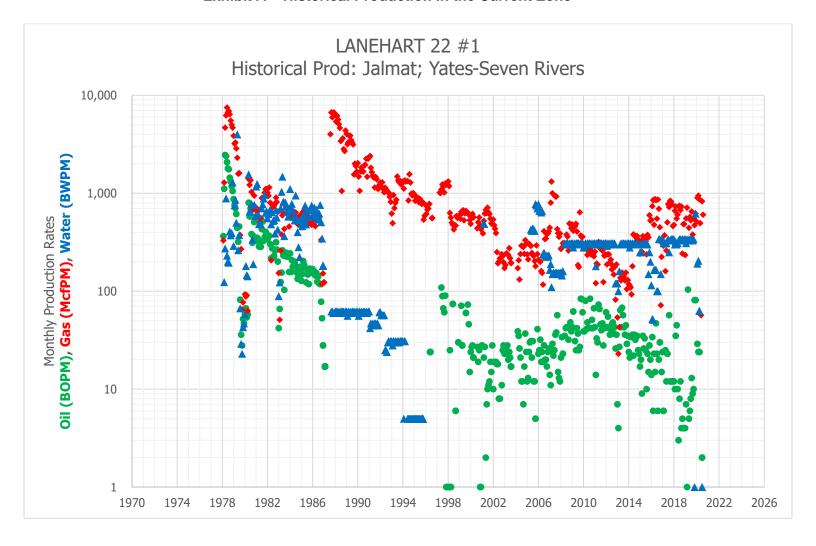

Lanehart 22 #001 is currently open to the Yates-Seven Rivers zone, which translates to the JALMAT; TAN-YATES-7 RVRS pool [Pool ID: 33820]. The production curve for this zone is shown in Exhibit A. To develop a production forecast, a decline curve was utilized based on the well's historical production within the zone.

#### Exhibit A - Historical Production in the Current Zone