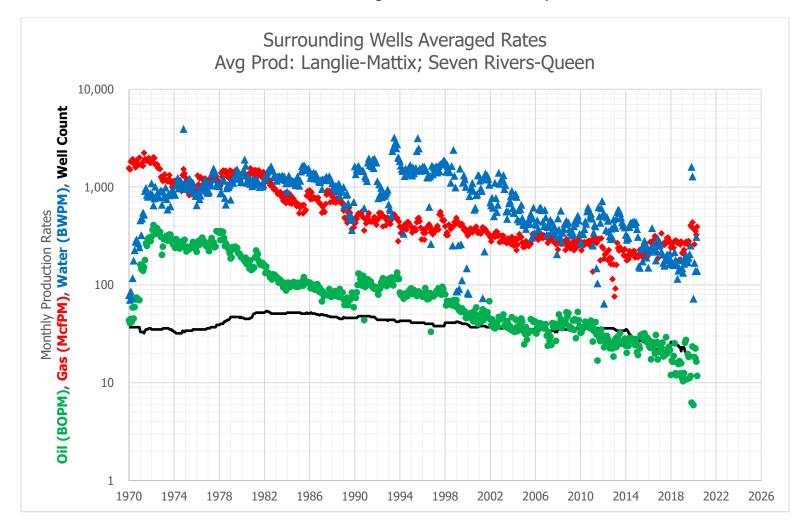

The other zone that has production history in the Lanehart 22 #001 is the Seven Rivers-Queen, which translates to the LANGLIE MATTIX; 7 RVRS-Q-GRAYBURG [Pool ID: 37240]. To develop a production forecast, twenty-seven (27) surrounding wells with historical production from the Seven Rivers-Queen were used as an offset by taking the average of the oil, gas, and water production. The resulting historical average production curve for this interval is shown in Exhibit B. From there, a decline curve was utilized based on the aforementioned historical production. Furthermore, Geology studied an Lanehart 22 #001 log, Attachment A, and also correlated it with other logs in the surrounding area to help determine the location of the new perforations in the Seven Rivers-Queen zone for the Lanehart 22 #001.

### fae I loperating

Exhibit B - Historical Average Production in the Proposed Zone