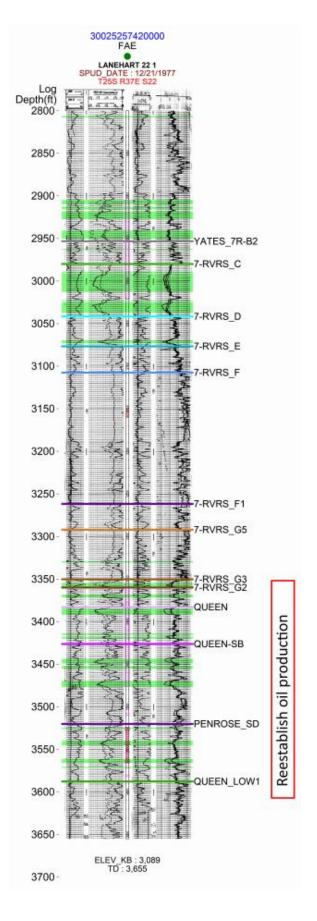

The other zone that has production history in the Lanehart 22 #001 is the Seven Rivers-Queen, which translates to the LANGLIE MATTIX; 7 RVRS-Q-GRAYBURG [Pool ID: 37240]. To develop a production forecast, twenty-seven (27) surrounding wells with historical production from the Seven Rivers-Queen were used as an offset by taking the average of the oil, gas, and water production. The resulting historical average production curve for this interval is shown in Exhibit B. From there, a decline curve was utilized based on the aforementioned historical production. Furthermore, Geology studied an Lanehart 22 #001 log, Attachment A, and also correlated it with other logs in the surrounding area to help determine the location of the new perforations in the Seven Rivers-Queen zone for the Lanehart 22 #001.

### Attachment A - Lanehart 22 #001 Well Log