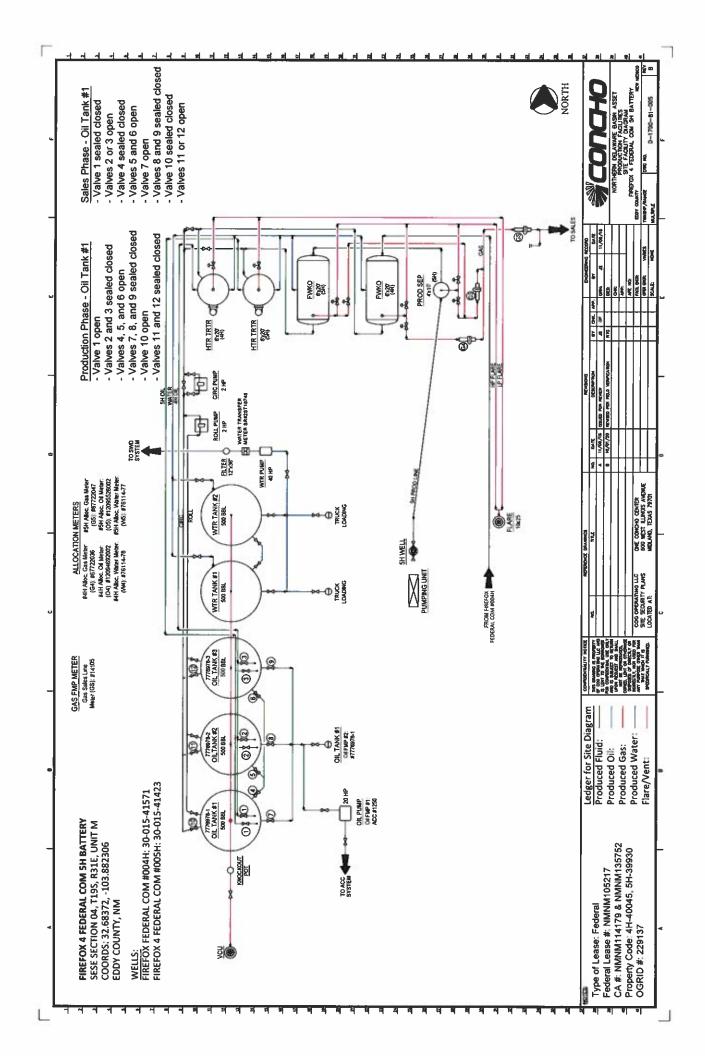

### Oil Production:

The oil production from these wells may be transported by truck to either the Red Hills Offload Station, located in Unit O, Section 4-T26S-R32E, or the Jal Offload Station, located in Unit D, Section 4-T26S-R37E, Lea County in the event the CTB on lease is over capacity or in the case of battery or pipeline repairs. Oil will remain segregated and will be measured by lact meter when offloading at the Offload Stations.

The commingled oil and gas production from the wells detailed above shall be measured and sold at the Firefox 4 Federal Com Well No. 5H Central Tank Battery (CTB), located in Unit M of Section 4, Township 19 South, Range 31 East, NMPM, Eddy County, New Mexico.

Production from the subject wells shall be determined as follows:

The oil and gas production from each of the diversely-owned leases shall be measured with allocation meters. The oil and gas production from each well will flow into a dedicated 3-phase separator. The production stream will be separated into 3 independent streams by the separator and each stream will be measured individually after it exits the separator, before commingling.