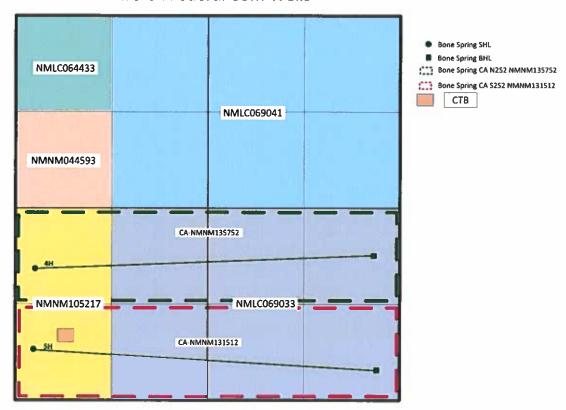

Lease:

Federal Communitization Agreement NMNM 135752

Description:

N/2 S/2 of Section 4

Well:

Firefox Federal Com Well No. 4H API 30-015-41571

Lease:

Federal Communitization Agreement NMNM 131512

Description:

S/2 S/2 of Section 4

Well:

Firefox 4 Federal Com Well No. 5H API 30-015-41423

The combined project area for these wells includes the S/2 of Section 4, Township 19 South, Range 31 East, NMPM, Eddy County, New Mexico.