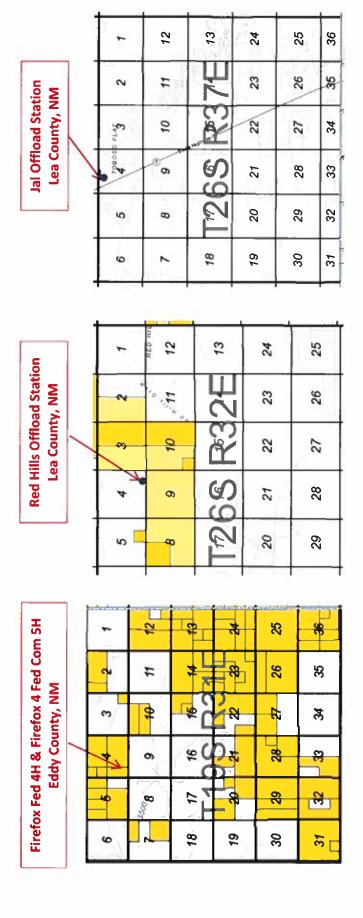

### Oil Production:

The oil production from these wells may be transported by truck to either the Red Hills Offload Station, located in Unit O, Section 4-T26S-R32E, or the Jal Offload Station, located in Unit D, Section 4-T26S-R37E, Lea County in the event the CTB on lease is over capacity or in the case of battery or pipeline repairs. Oil will remain segregated and will be measured by lact meter when offloading at the Offload Stations.

# Red Hills and Jal Offload Station Map

| 1         |
|-----------|
| 0         |
| 00        |
| 65.5      |
| Ø         |
| 0         |
|           |
| 60        |
| 86        |
|           |
| 9         |
| C         |
| 0         |
| 0         |
| /         |
| 0         |
| -         |
| >         |
| C         |
|           |
|           |
|           |
|           |
|           |
| 0         |
| $\sim$    |
| 2         |
|           |
| _         |
|           |
| 2         |
| - 2       |
|           |
| 3         |
| 2         |
| ~         |
| $\approx$ |
| - 4       |
|           |