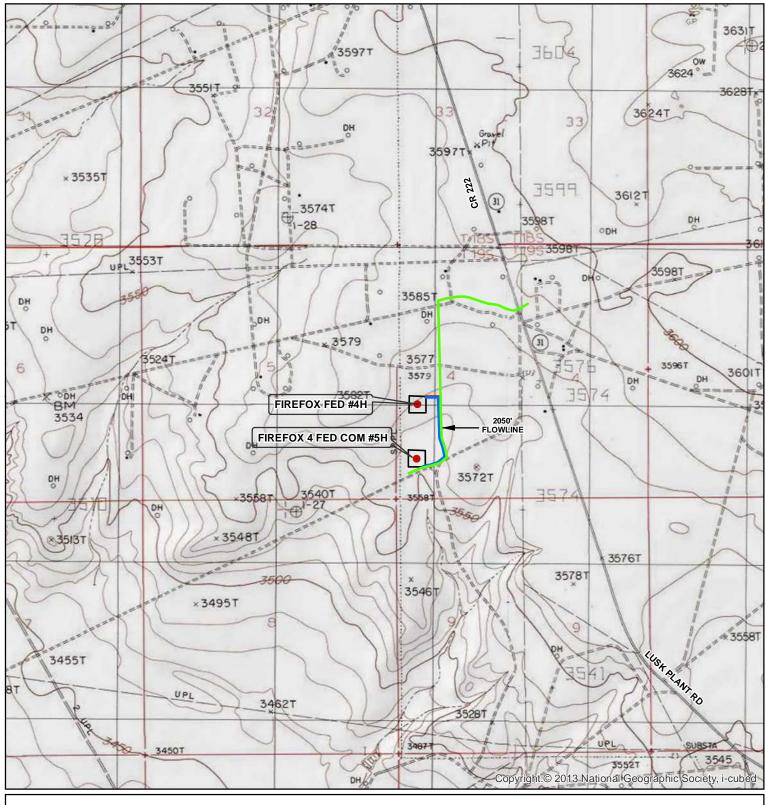

### **Firefox Federal Com Wells**

Sec. 4-T19S-R31E Eddy County, NM

### **LOCATION VERIFICATION MAP** Exhibit 4

# Firefox Fed 4H & Firefox 4 Fed Com 5H

Z