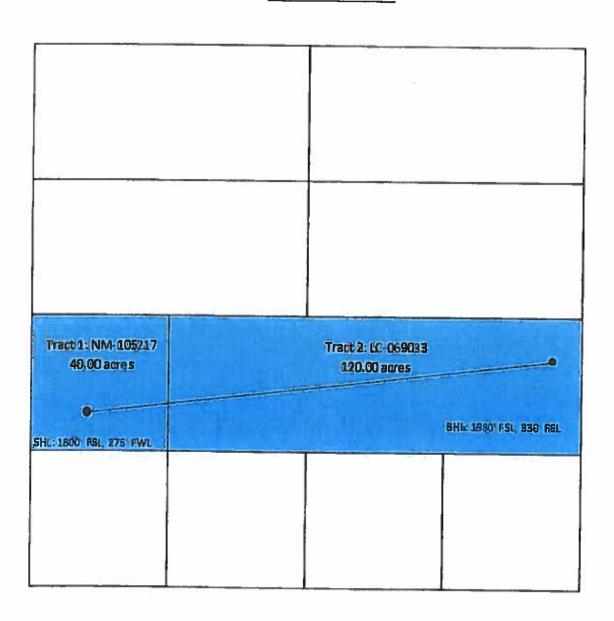

### **Firefox Federal Com Wells**

Sec. 4-T19S-R31E Eddy County, NM

### **LOCATION VERIFICATION MAP** Exhibit 4

# Firefox Fed 4H & Firefox 4 Fed Com 5H

Z