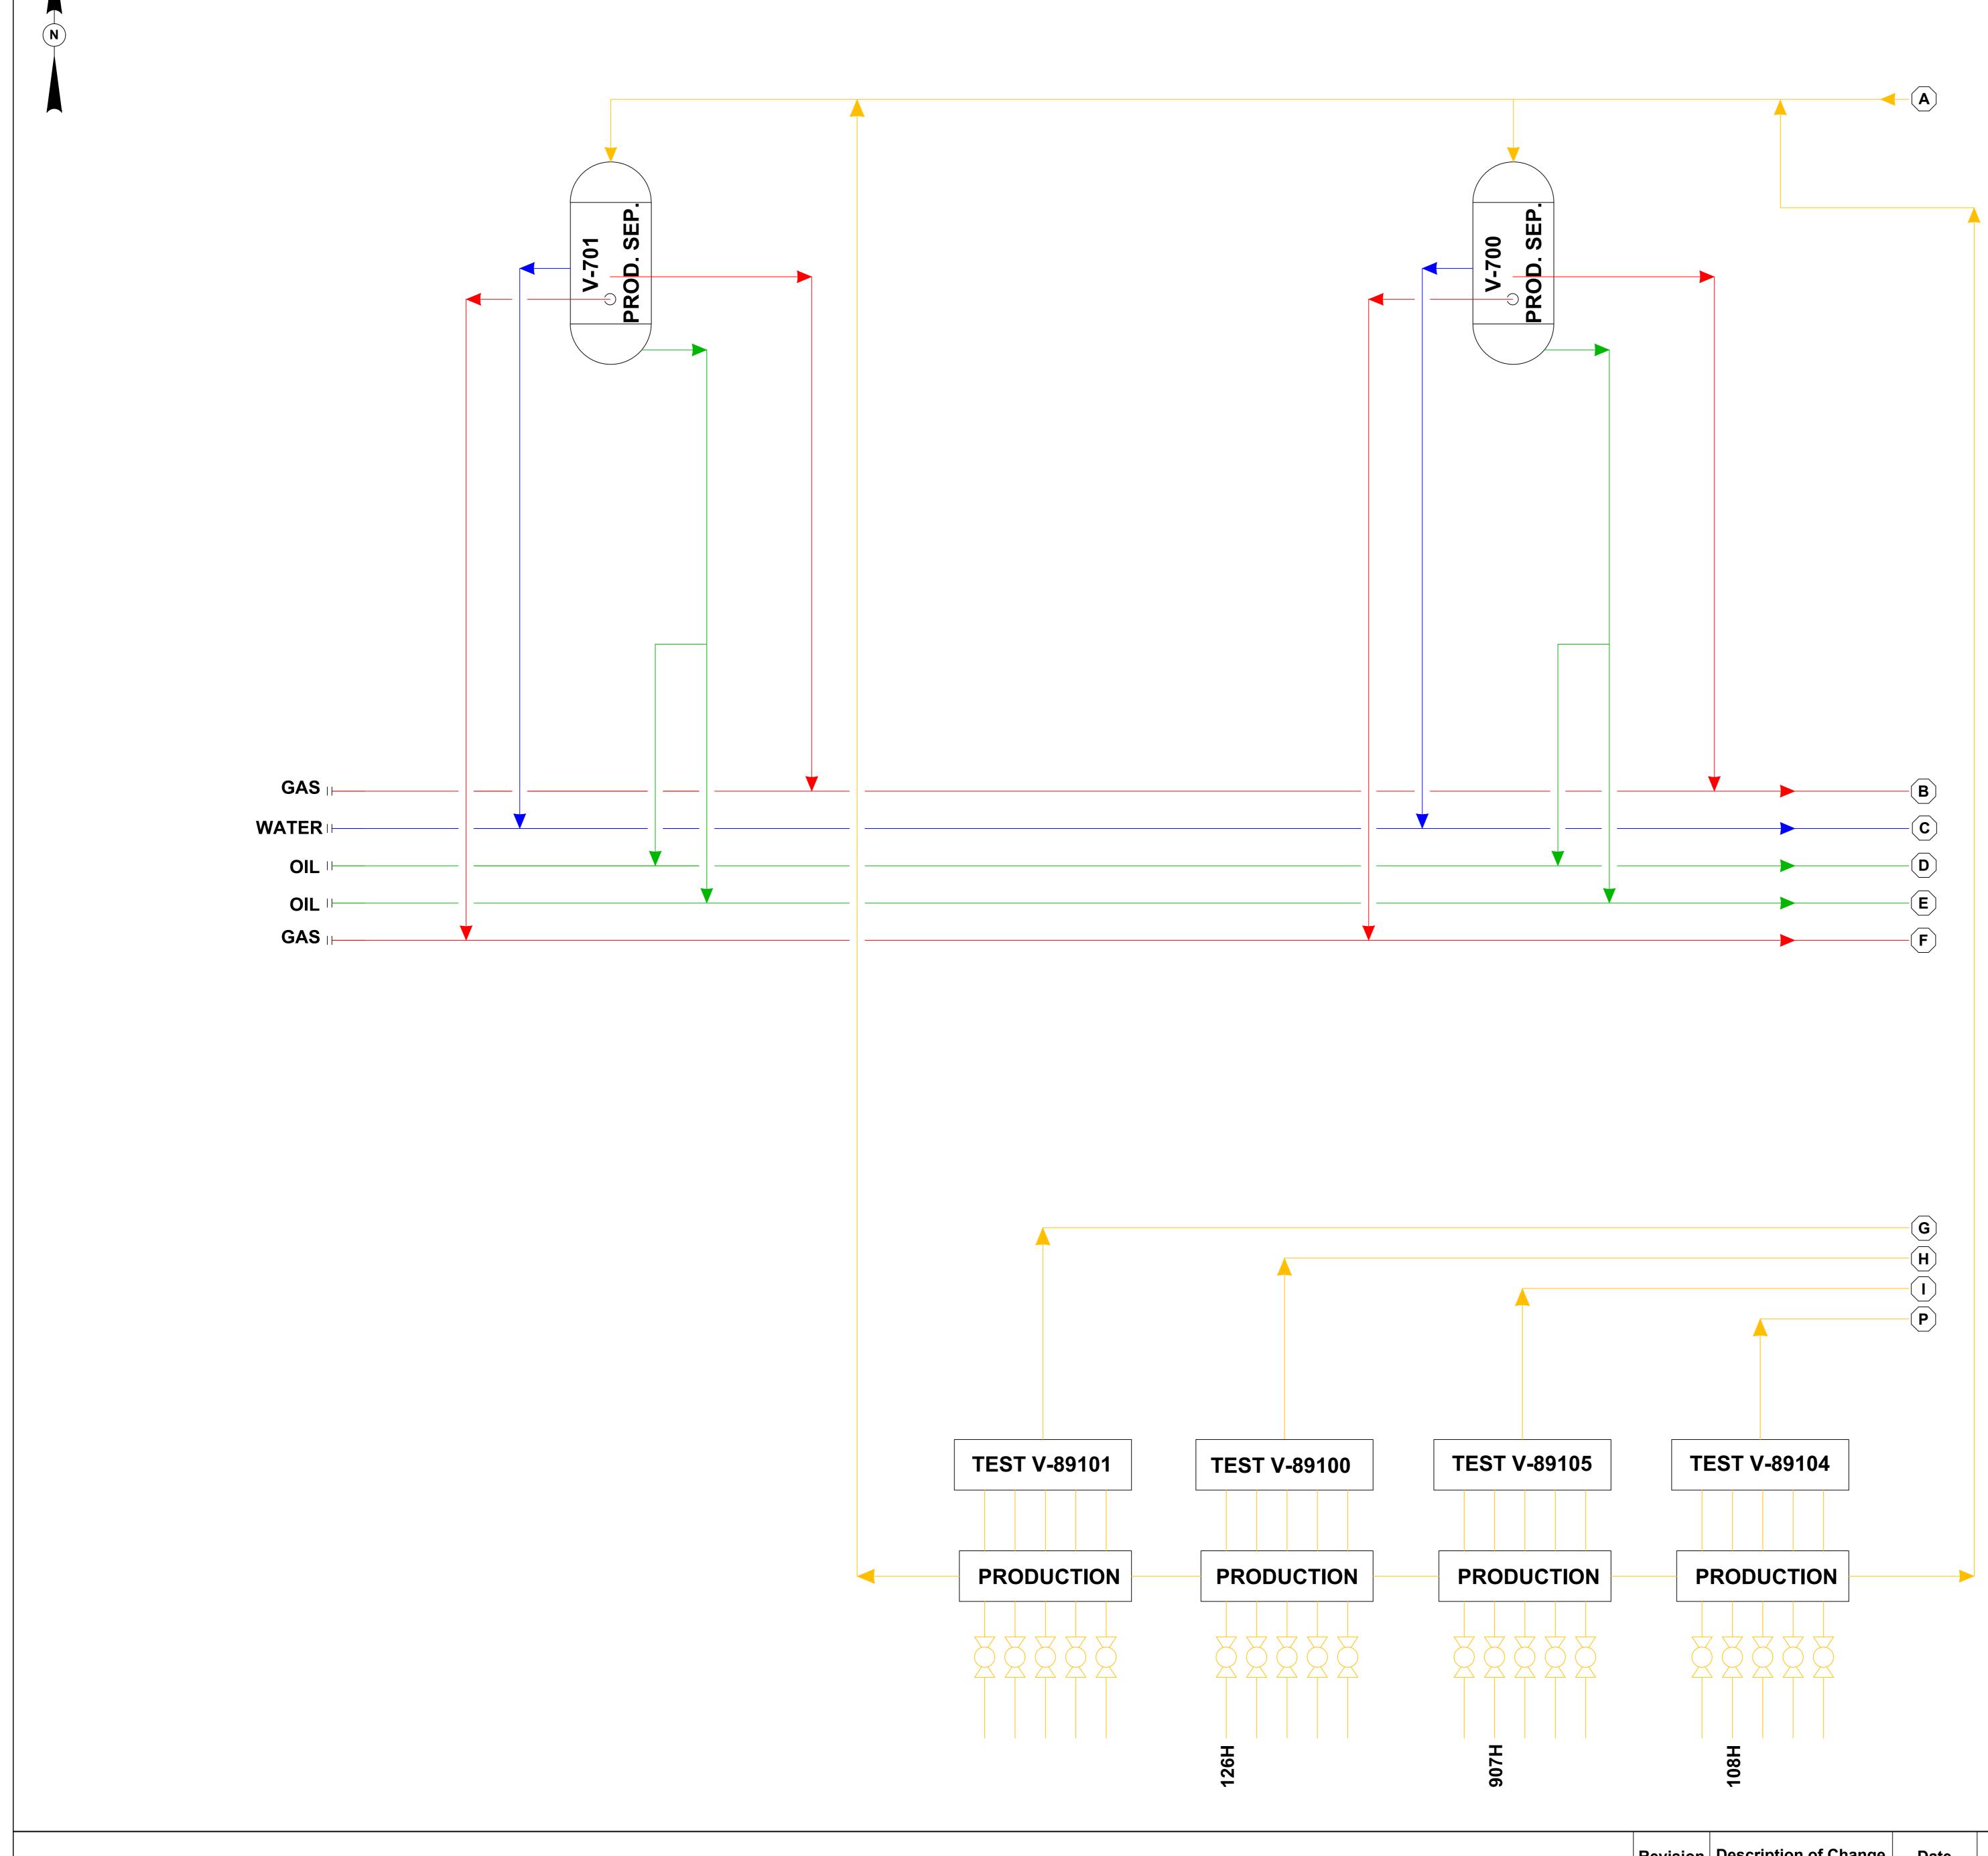

Revised March 23, 2017

| RECEIVED:                                                      | REVIEWER:                                                                                                                                                                   | TYPE:                                                                               | APP NO:                                   |                                                       |
|----------------------------------------------------------------|-----------------------------------------------------------------------------------------------------------------------------------------------------------------------------|-------------------------------------------------------------------------------------|-------------------------------------------|-------------------------------------------------------|
|                                                                |                                                                                                                                                                             | ABOVE THIS TABLE FOR OCD                                                            |                                           |                                                       |
|                                                                | - Geolog                                                                                                                                                                    | CO OIL CONSERV<br>ical & Engineerin<br>rancis Drive, San                            | <b>/ATION DIVISION</b><br>g Bureau –      |                                                       |
|                                                                |                                                                                                                                                                             | RATIVE APPLICAT                                                                     |                                           |                                                       |
| THIS C                                                         | HECKLIST IS MANDATORY FOR A<br>REGULATIONS WHICH R                                                                                                                          | ALL ADMINISTRATIVE APPLIC<br>EQUIRE PROCESSING AT TH                                |                                           |                                                       |
| Applicant: XTO Pe                                              | ermian Operating LLC                                                                                                                                                        |                                                                                     | OGR                                       | ID Number: <u>373750</u>                              |
|                                                                | Lake Unit 29 BS - multip                                                                                                                                                    | le wells                                                                            |                                           | Multiple                                              |
| Pool: Purple Sage; V                                           | Volfcamp                                                                                                                                                                    |                                                                                     | Pool                                      | Code: 98220                                           |
| 1) TYPE OF APPLIC                                              | CATION: Check those                                                                                                                                                         | <b>INDICATED BELO</b> which apply for [A                                            | OW<br>A]                                  | THE TYPE OF APPLICATION                               |
| A. Location · □N                                               | – Spacing Unit – Simu<br>ISL □ NSP <sub>(F</sub>                                                                                                                            |                                                                                     |                                           | SD                                                    |
| [                                                              | ne only for [1] or [11] ningling – Storage – M DHC ©CTB F tion – Disposal – Press WFX PMX S                                                                                 | LC PC (<br>Ure Increase – Enh                                                       |                                           | ery FOR OCD ONLY                                      |
| A. Offset B. Royalt C. Applic D. Notific E. Surface G. For all | REQUIRED TO: Check operators or lease ho y, overriding royalty o ation requires publish ation and/or concurration and/or concurre owner of the above, proof of ice required | lders<br>wners, revenue ov<br>ed notice<br>ent approval by SL<br>ent approval by Bl | vners<br>.O<br>.M                         | Notice Complete Application Content Complete          |
| administrative of<br>understand the                            | : I hereby certify that approval is <b>accurate</b> at <b>no action</b> will be tale submitted to the Div                                                                   | and <b>complete</b> to t<br>ken on this applice                                     | he best of my kno                         | application for owledge. I also uired information and |
| Not                                                            | e: Statement must be comple                                                                                                                                                 | eted by an individual with                                                          | managerial and/or sup                     | ervisory capacity.                                    |
| Cheryl Rowell, Regula                                          | atory Coordinator                                                                                                                                                           |                                                                                     | 11/12<br>Date                             | /20                                                   |
| Print or Type Name                                             | •                                                                                                                                                                           |                                                                                     |                                           |                                                       |
| Cherze                                                         | Rowell                                                                                                                                                                      |                                                                                     | 432-218-3754 Phone Number cheryl_rowell@: | Vtoenergy com                                         |
| Signature                                                      |                                                                                                                                                                             |                                                                                     | e-mail Address                            | ACCHOIGN.COM                                          |

### **OIL CONSERVATION DIVISION**

1220 S. St Francis Drive Santa Fe, New Mexico 87505 Submit the original application to the Santa Fe office with one copy to the appropriate District Office.

|                                                                                                                                                                                                                                                                                                                                                                                                                                                                                                                                                                                                                                                                                                                                                                                                                                                                                                                                                                                                                                                                                                                                                                                                                                                                                                                                                                                                                                                                                                                                                                                                                                                                                                                                                                                                                                                                                                                                                                                                                                                                                                                               |                                                                  | COMMINGLING                                               | DIVERSE                    | OWNERSHIP)                                      |             |  |  |  |  |
|-------------------------------------------------------------------------------------------------------------------------------------------------------------------------------------------------------------------------------------------------------------------------------------------------------------------------------------------------------------------------------------------------------------------------------------------------------------------------------------------------------------------------------------------------------------------------------------------------------------------------------------------------------------------------------------------------------------------------------------------------------------------------------------------------------------------------------------------------------------------------------------------------------------------------------------------------------------------------------------------------------------------------------------------------------------------------------------------------------------------------------------------------------------------------------------------------------------------------------------------------------------------------------------------------------------------------------------------------------------------------------------------------------------------------------------------------------------------------------------------------------------------------------------------------------------------------------------------------------------------------------------------------------------------------------------------------------------------------------------------------------------------------------------------------------------------------------------------------------------------------------------------------------------------------------------------------------------------------------------------------------------------------------------------------------------------------------------------------------------------------------|------------------------------------------------------------------|-----------------------------------------------------------|----------------------------|-------------------------------------------------|-------------|--|--|--|--|
|                                                                                                                                                                                                                                                                                                                                                                                                                                                                                                                                                                                                                                                                                                                                                                                                                                                                                                                                                                                                                                                                                                                                                                                                                                                                                                                                                                                                                                                                                                                                                                                                                                                                                                                                                                                                                                                                                                                                                                                                                                                                                                                               | ian Operating LLC                                                | E Midland TV 707                                          | 707                        |                                                 |             |  |  |  |  |
| APPLICATION TYPE:                                                                                                                                                                                                                                                                                                                                                                                                                                                                                                                                                                                                                                                                                                                                                                                                                                                                                                                                                                                                                                                                                                                                                                                                                                                                                                                                                                                                                                                                                                                                                                                                                                                                                                                                                                                                                                                                                                                                                                                                                                                                                                             | OPERATOR ADDRESS: 6401 Holiday Hill Rd. Bldg 5 Midland, TX 79707 |                                                           |                            |                                                 |             |  |  |  |  |
|                                                                                                                                                                                                                                                                                                                                                                                                                                                                                                                                                                                                                                                                                                                                                                                                                                                                                                                                                                                                                                                                                                                                                                                                                                                                                                                                                                                                                                                                                                                                                                                                                                                                                                                                                                                                                                                                                                                                                                                                                                                                                                                               | g                                                                | mmingling  Off-Lease                                      | Storage and Macous         | ament (Only if not Surf                         | Commin-1-4  |  |  |  |  |
| 42                                                                                                                                                                                                                                                                                                                                                                                                                                                                                                                                                                                                                                                                                                                                                                                                                                                                                                                                                                                                                                                                                                                                                                                                                                                                                                                                                                                                                                                                                                                                                                                                                                                                                                                                                                                                                                                                                                                                                                                                                                                                                                                            | State Fede                                                       |                                                           | Protage with Measur        | ement (Omy II not Surface                       | commingiea) |  |  |  |  |
| Is this an Amendment to existing Order                                                                                                                                                                                                                                                                                                                                                                                                                                                                                                                                                                                                                                                                                                                                                                                                                                                                                                                                                                                                                                                                                                                                                                                                                                                                                                                                                                                                                                                                                                                                                                                                                                                                                                                                                                                                                                                                                                                                                                                                                                                                                        |                                                                  |                                                           | the appropriate (          | order No                                        |             |  |  |  |  |
| Have the Bureau of Land Management  ☑ Yes ☐ No                                                                                                                                                                                                                                                                                                                                                                                                                                                                                                                                                                                                                                                                                                                                                                                                                                                                                                                                                                                                                                                                                                                                                                                                                                                                                                                                                                                                                                                                                                                                                                                                                                                                                                                                                                                                                                                                                                                                                                                                                                                                                | (BLM) and State Land                                             | d office (SLO) been not                                   | tified in writing of       | of the proposed comm                            | ingling     |  |  |  |  |
|                                                                                                                                                                                                                                                                                                                                                                                                                                                                                                                                                                                                                                                                                                                                                                                                                                                                                                                                                                                                                                                                                                                                                                                                                                                                                                                                                                                                                                                                                                                                                                                                                                                                                                                                                                                                                                                                                                                                                                                                                                                                                                                               |                                                                  | OL COMMINGLIN ts with the following in                    |                            |                                                 |             |  |  |  |  |
| (1) Pool Names and Codes                                                                                                                                                                                                                                                                                                                                                                                                                                                                                                                                                                                                                                                                                                                                                                                                                                                                                                                                                                                                                                                                                                                                                                                                                                                                                                                                                                                                                                                                                                                                                                                                                                                                                                                                                                                                                                                                                                                                                                                                                                                                                                      | Gravities / BTU of<br>Non-Commingled<br>Production               | Calculated Gravities /<br>BTU of Commingled<br>Production |                            | Calculated Value of<br>Commingled<br>Production | Volumes     |  |  |  |  |
|                                                                                                                                                                                                                                                                                                                                                                                                                                                                                                                                                                                                                                                                                                                                                                                                                                                                                                                                                                                                                                                                                                                                                                                                                                                                                                                                                                                                                                                                                                                                                                                                                                                                                                                                                                                                                                                                                                                                                                                                                                                                                                                               |                                                                  |                                                           |                            |                                                 |             |  |  |  |  |
|                                                                                                                                                                                                                                                                                                                                                                                                                                                                                                                                                                                                                                                                                                                                                                                                                                                                                                                                                                                                                                                                                                                                                                                                                                                                                                                                                                                                                                                                                                                                                                                                                                                                                                                                                                                                                                                                                                                                                                                                                                                                                                                               |                                                                  |                                                           |                            |                                                 |             |  |  |  |  |
|                                                                                                                                                                                                                                                                                                                                                                                                                                                                                                                                                                                                                                                                                                                                                                                                                                                                                                                                                                                                                                                                                                                                                                                                                                                                                                                                                                                                                                                                                                                                                                                                                                                                                                                                                                                                                                                                                                                                                                                                                                                                                                                               |                                                                  |                                                           |                            |                                                 |             |  |  |  |  |
|                                                                                                                                                                                                                                                                                                                                                                                                                                                                                                                                                                                                                                                                                                                                                                                                                                                                                                                                                                                                                                                                                                                                                                                                                                                                                                                                                                                                                                                                                                                                                                                                                                                                                                                                                                                                                                                                                                                                                                                                                                                                                                                               |                                                                  | -                                                         |                            |                                                 |             |  |  |  |  |
| (2) Are any wells producing at top allowal                                                                                                                                                                                                                                                                                                                                                                                                                                                                                                                                                                                                                                                                                                                                                                                                                                                                                                                                                                                                                                                                                                                                                                                                                                                                                                                                                                                                                                                                                                                                                                                                                                                                                                                                                                                                                                                                                                                                                                                                                                                                                    | oles? DVes DNo                                                   |                                                           |                            |                                                 |             |  |  |  |  |
| (3) Has all interest owners been notified by (4) Measurement type:  Metering [ (5) Will commingling decrease the value of the commingling decrease the commingling decrea | Other (Specify)                                                  |                                                           | ☐Yes ☐No. be why commingli | ng should be approved                           |             |  |  |  |  |
|                                                                                                                                                                                                                                                                                                                                                                                                                                                                                                                                                                                                                                                                                                                                                                                                                                                                                                                                                                                                                                                                                                                                                                                                                                                                                                                                                                                                                                                                                                                                                                                                                                                                                                                                                                                                                                                                                                                                                                                                                                                                                                                               |                                                                  | SE COMMINGLIN s with the following in                     |                            |                                                 |             |  |  |  |  |
| <ol> <li>Pool Name and Code. PURPLE SAG</li> <li>Is all production from same source of s</li> <li>Has all interest owners been notified by</li> <li>Measurement type: ✓ Metering ☐</li> </ol>                                                                                                                                                                                                                                                                                                                                                                                                                                                                                                                                                                                                                                                                                                                                                                                                                                                                                                                                                                                                                                                                                                                                                                                                                                                                                                                                                                                                                                                                                                                                                                                                                                                                                                                                                                                                                                                                                                                                 | E; WOLFCAMP 98220<br>upply? Yes N<br>certified mail of the prop  | 0                                                         | ✓ Yes □No                  | )                                               |             |  |  |  |  |
|                                                                                                                                                                                                                                                                                                                                                                                                                                                                                                                                                                                                                                                                                                                                                                                                                                                                                                                                                                                                                                                                                                                                                                                                                                                                                                                                                                                                                                                                                                                                                                                                                                                                                                                                                                                                                                                                                                                                                                                                                                                                                                                               |                                                                  | LEASE COMMIN s with the following in                      |                            |                                                 |             |  |  |  |  |
| (1) Complete Sections A and E.                                                                                                                                                                                                                                                                                                                                                                                                                                                                                                                                                                                                                                                                                                                                                                                                                                                                                                                                                                                                                                                                                                                                                                                                                                                                                                                                                                                                                                                                                                                                                                                                                                                                                                                                                                                                                                                                                                                                                                                                                                                                                                |                                                                  | o wear the following in                                   |                            |                                                 |             |  |  |  |  |
|                                                                                                                                                                                                                                                                                                                                                                                                                                                                                                                                                                                                                                                                                                                                                                                                                                                                                                                                                                                                                                                                                                                                                                                                                                                                                                                                                                                                                                                                                                                                                                                                                                                                                                                                                                                                                                                                                                                                                                                                                                                                                                                               |                                                                  |                                                           |                            |                                                 |             |  |  |  |  |
| (D                                                                                                                                                                                                                                                                                                                                                                                                                                                                                                                                                                                                                                                                                                                                                                                                                                                                                                                                                                                                                                                                                                                                                                                                                                                                                                                                                                                                                                                                                                                                                                                                                                                                                                                                                                                                                                                                                                                                                                                                                                                                                                                            | •                                                                | ORAGE and MEA                                             |                            |                                                 |             |  |  |  |  |
| (1) Is all production from same source of s                                                                                                                                                                                                                                                                                                                                                                                                                                                                                                                                                                                                                                                                                                                                                                                                                                                                                                                                                                                                                                                                                                                                                                                                                                                                                                                                                                                                                                                                                                                                                                                                                                                                                                                                                                                                                                                                                                                                                                                                                                                                                   |                                                                  | ts with the following i                                   | ntormation                 |                                                 |             |  |  |  |  |
| (2) Include proof of notice to all interest or                                                                                                                                                                                                                                                                                                                                                                                                                                                                                                                                                                                                                                                                                                                                                                                                                                                                                                                                                                                                                                                                                                                                                                                                                                                                                                                                                                                                                                                                                                                                                                                                                                                                                                                                                                                                                                                                                                                                                                                                                                                                                |                                                                  | ,                                                         |                            |                                                 |             |  |  |  |  |
|                                                                                                                                                                                                                                                                                                                                                                                                                                                                                                                                                                                                                                                                                                                                                                                                                                                                                                                                                                                                                                                                                                                                                                                                                                                                                                                                                                                                                                                                                                                                                                                                                                                                                                                                                                                                                                                                                                                                                                                                                                                                                                                               |                                                                  |                                                           |                            |                                                 |             |  |  |  |  |
| (E) AD                                                                                                                                                                                                                                                                                                                                                                                                                                                                                                                                                                                                                                                                                                                                                                                                                                                                                                                                                                                                                                                                                                                                                                                                                                                                                                                                                                                                                                                                                                                                                                                                                                                                                                                                                                                                                                                                                                                                                                                                                                                                                                                        |                                                                  | RMATION (for all                                          |                            | pes)                                            |             |  |  |  |  |
| (1) A schematic diagram of facility, includ                                                                                                                                                                                                                                                                                                                                                                                                                                                                                                                                                                                                                                                                                                                                                                                                                                                                                                                                                                                                                                                                                                                                                                                                                                                                                                                                                                                                                                                                                                                                                                                                                                                                                                                                                                                                                                                                                                                                                                                                                                                                                   |                                                                  | s with the following in                                   | formation                  |                                                 |             |  |  |  |  |
| <ul> <li>(2) A plat with lease boundaries showing a</li> <li>(3) Lease Names, Lease and Well Number</li> </ul>                                                                                                                                                                                                                                                                                                                                                                                                                                                                                                                                                                                                                                                                                                                                                                                                                                                                                                                                                                                                                                                                                                                                                                                                                                                                                                                                                                                                                                                                                                                                                                                                                                                                                                                                                                                                                                                                                                                                                                                                                | ll well and facility location                                    | ons. Include lease number                                 | rs if Federal or Stat      | te lands are involved.                          |             |  |  |  |  |
| I hereby certify that the information above is                                                                                                                                                                                                                                                                                                                                                                                                                                                                                                                                                                                                                                                                                                                                                                                                                                                                                                                                                                                                                                                                                                                                                                                                                                                                                                                                                                                                                                                                                                                                                                                                                                                                                                                                                                                                                                                                                                                                                                                                                                                                                | true and complete to the                                         | best of my knowledge and                                  | l belief.                  | 21                                              |             |  |  |  |  |
| SIGNATURE: Charyl Rown                                                                                                                                                                                                                                                                                                                                                                                                                                                                                                                                                                                                                                                                                                                                                                                                                                                                                                                                                                                                                                                                                                                                                                                                                                                                                                                                                                                                                                                                                                                                                                                                                                                                                                                                                                                                                                                                                                                                                                                                                                                                                                        | ul tr                                                            | TLE: Regulatory Co                                        | ordinator                  | DATE:                                           | 2/20        |  |  |  |  |
| TYPE OR PRINT NAME CHeryl Rowell                                                                                                                                                                                                                                                                                                                                                                                                                                                                                                                                                                                                                                                                                                                                                                                                                                                                                                                                                                                                                                                                                                                                                                                                                                                                                                                                                                                                                                                                                                                                                                                                                                                                                                                                                                                                                                                                                                                                                                                                                                                                                              |                                                                  |                                                           | TELF                       | EPHONE NO.: 432-218                             | -3754       |  |  |  |  |
| E-MAIL ADDRESS: cheryl_rowell@xtoe                                                                                                                                                                                                                                                                                                                                                                                                                                                                                                                                                                                                                                                                                                                                                                                                                                                                                                                                                                                                                                                                                                                                                                                                                                                                                                                                                                                                                                                                                                                                                                                                                                                                                                                                                                                                                                                                                                                                                                                                                                                                                            | nergy.com                                                        |                                                           |                            |                                                 |             |  |  |  |  |