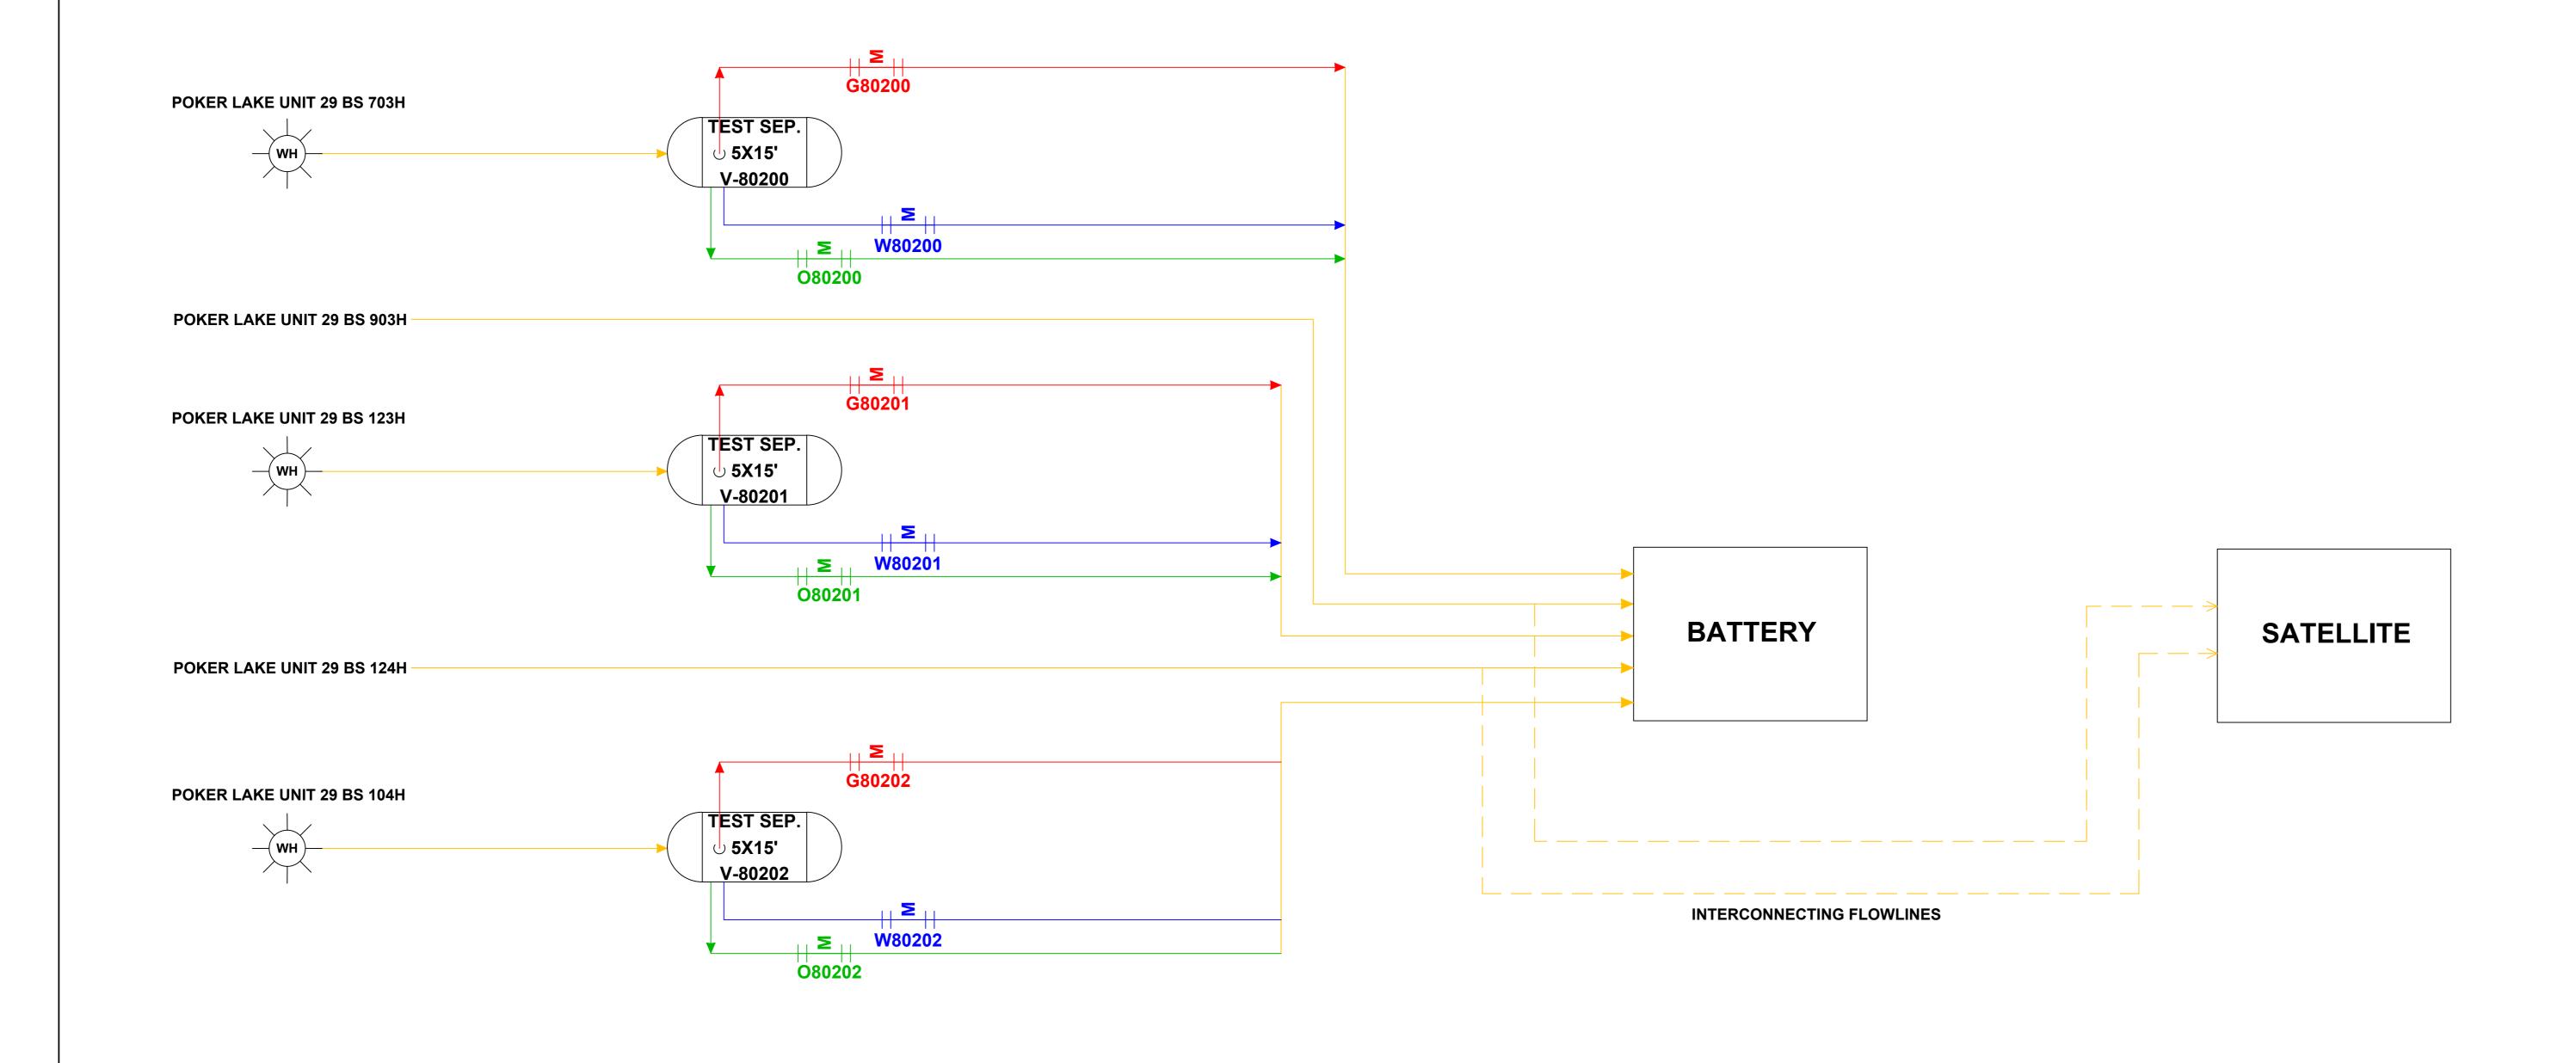

### **OIL CONSERVATION DIVISION**

1220 S. St Francis Drive Santa Fe, New Mexico 87505 Submit the original application to the Santa Fe office with one copy to the appropriate District Office.

|                                                                                                                                                                                                                                                                                                                                                                                                                                                                                                                                                                                                                                                                                                                                                                                                                                                                                                                                                                                                                                                                                                                                                                                                                                                                                                                                                                                                                                                                                                                                                                                                                                                                                                                                                                                                                                                                                                                                                                                                                                                                                                                               |                                                                  | COMMINGLING                                               | DIVERSE                    | OWNERSHIP)                                      |             |  |  |  |  |
|-------------------------------------------------------------------------------------------------------------------------------------------------------------------------------------------------------------------------------------------------------------------------------------------------------------------------------------------------------------------------------------------------------------------------------------------------------------------------------------------------------------------------------------------------------------------------------------------------------------------------------------------------------------------------------------------------------------------------------------------------------------------------------------------------------------------------------------------------------------------------------------------------------------------------------------------------------------------------------------------------------------------------------------------------------------------------------------------------------------------------------------------------------------------------------------------------------------------------------------------------------------------------------------------------------------------------------------------------------------------------------------------------------------------------------------------------------------------------------------------------------------------------------------------------------------------------------------------------------------------------------------------------------------------------------------------------------------------------------------------------------------------------------------------------------------------------------------------------------------------------------------------------------------------------------------------------------------------------------------------------------------------------------------------------------------------------------------------------------------------------------|------------------------------------------------------------------|-----------------------------------------------------------|----------------------------|-------------------------------------------------|-------------|--|--|--|--|
|                                                                                                                                                                                                                                                                                                                                                                                                                                                                                                                                                                                                                                                                                                                                                                                                                                                                                                                                                                                                                                                                                                                                                                                                                                                                                                                                                                                                                                                                                                                                                                                                                                                                                                                                                                                                                                                                                                                                                                                                                                                                                                                               | ian Operating LLC                                                | E Midland TV 707                                          | 707                        |                                                 |             |  |  |  |  |
| APPLICATION TYPE:                                                                                                                                                                                                                                                                                                                                                                                                                                                                                                                                                                                                                                                                                                                                                                                                                                                                                                                                                                                                                                                                                                                                                                                                                                                                                                                                                                                                                                                                                                                                                                                                                                                                                                                                                                                                                                                                                                                                                                                                                                                                                                             | OPERATOR ADDRESS: 6401 Holiday Hill Rd. Bldg 5 Midland, TX 79707 |                                                           |                            |                                                 |             |  |  |  |  |
|                                                                                                                                                                                                                                                                                                                                                                                                                                                                                                                                                                                                                                                                                                                                                                                                                                                                                                                                                                                                                                                                                                                                                                                                                                                                                                                                                                                                                                                                                                                                                                                                                                                                                                                                                                                                                                                                                                                                                                                                                                                                                                                               | g                                                                | mmingling  Off-Lease                                      | Storage and Macous         | ament (Only if not Surf                         | Commin-1-4  |  |  |  |  |
| 42                                                                                                                                                                                                                                                                                                                                                                                                                                                                                                                                                                                                                                                                                                                                                                                                                                                                                                                                                                                                                                                                                                                                                                                                                                                                                                                                                                                                                                                                                                                                                                                                                                                                                                                                                                                                                                                                                                                                                                                                                                                                                                                            | State Fede                                                       |                                                           | Protage with Measur        | ement (Omy II not Surface                       | commingiea) |  |  |  |  |
| Is this an Amendment to existing Order                                                                                                                                                                                                                                                                                                                                                                                                                                                                                                                                                                                                                                                                                                                                                                                                                                                                                                                                                                                                                                                                                                                                                                                                                                                                                                                                                                                                                                                                                                                                                                                                                                                                                                                                                                                                                                                                                                                                                                                                                                                                                        |                                                                  |                                                           | the appropriate (          | order No                                        |             |  |  |  |  |
| Have the Bureau of Land Management  ☑ Yes ☐ No                                                                                                                                                                                                                                                                                                                                                                                                                                                                                                                                                                                                                                                                                                                                                                                                                                                                                                                                                                                                                                                                                                                                                                                                                                                                                                                                                                                                                                                                                                                                                                                                                                                                                                                                                                                                                                                                                                                                                                                                                                                                                | (BLM) and State Land                                             | d office (SLO) been not                                   | tified in writing of       | of the proposed comm                            | ingling     |  |  |  |  |
|                                                                                                                                                                                                                                                                                                                                                                                                                                                                                                                                                                                                                                                                                                                                                                                                                                                                                                                                                                                                                                                                                                                                                                                                                                                                                                                                                                                                                                                                                                                                                                                                                                                                                                                                                                                                                                                                                                                                                                                                                                                                                                                               |                                                                  | OL COMMINGLIN ts with the following in                    |                            |                                                 |             |  |  |  |  |
| (1) Pool Names and Codes                                                                                                                                                                                                                                                                                                                                                                                                                                                                                                                                                                                                                                                                                                                                                                                                                                                                                                                                                                                                                                                                                                                                                                                                                                                                                                                                                                                                                                                                                                                                                                                                                                                                                                                                                                                                                                                                                                                                                                                                                                                                                                      | Gravities / BTU of<br>Non-Commingled<br>Production               | Calculated Gravities /<br>BTU of Commingled<br>Production |                            | Calculated Value of<br>Commingled<br>Production | Volumes     |  |  |  |  |
|                                                                                                                                                                                                                                                                                                                                                                                                                                                                                                                                                                                                                                                                                                                                                                                                                                                                                                                                                                                                                                                                                                                                                                                                                                                                                                                                                                                                                                                                                                                                                                                                                                                                                                                                                                                                                                                                                                                                                                                                                                                                                                                               |                                                                  |                                                           |                            |                                                 |             |  |  |  |  |
|                                                                                                                                                                                                                                                                                                                                                                                                                                                                                                                                                                                                                                                                                                                                                                                                                                                                                                                                                                                                                                                                                                                                                                                                                                                                                                                                                                                                                                                                                                                                                                                                                                                                                                                                                                                                                                                                                                                                                                                                                                                                                                                               |                                                                  |                                                           |                            |                                                 |             |  |  |  |  |
|                                                                                                                                                                                                                                                                                                                                                                                                                                                                                                                                                                                                                                                                                                                                                                                                                                                                                                                                                                                                                                                                                                                                                                                                                                                                                                                                                                                                                                                                                                                                                                                                                                                                                                                                                                                                                                                                                                                                                                                                                                                                                                                               |                                                                  |                                                           |                            |                                                 |             |  |  |  |  |
|                                                                                                                                                                                                                                                                                                                                                                                                                                                                                                                                                                                                                                                                                                                                                                                                                                                                                                                                                                                                                                                                                                                                                                                                                                                                                                                                                                                                                                                                                                                                                                                                                                                                                                                                                                                                                                                                                                                                                                                                                                                                                                                               |                                                                  | -                                                         |                            |                                                 |             |  |  |  |  |
| (2) Are any wells producing at top allowal                                                                                                                                                                                                                                                                                                                                                                                                                                                                                                                                                                                                                                                                                                                                                                                                                                                                                                                                                                                                                                                                                                                                                                                                                                                                                                                                                                                                                                                                                                                                                                                                                                                                                                                                                                                                                                                                                                                                                                                                                                                                                    | oles? DVes DNo                                                   |                                                           |                            |                                                 |             |  |  |  |  |
| (3) Has all interest owners been notified by (4) Measurement type:  Metering [ (5) Will commingling decrease the value of the commingling decrease the commingling decrea | Other (Specify)                                                  |                                                           | ☐Yes ☐No. be why commingli | ng should be approved                           |             |  |  |  |  |
|                                                                                                                                                                                                                                                                                                                                                                                                                                                                                                                                                                                                                                                                                                                                                                                                                                                                                                                                                                                                                                                                                                                                                                                                                                                                                                                                                                                                                                                                                                                                                                                                                                                                                                                                                                                                                                                                                                                                                                                                                                                                                                                               |                                                                  | SE COMMINGLIN s with the following in                     |                            |                                                 |             |  |  |  |  |
| <ol> <li>Pool Name and Code. PURPLE SAG</li> <li>Is all production from same source of s</li> <li>Has all interest owners been notified by</li> <li>Measurement type: ✓ Metering ☐</li> </ol>                                                                                                                                                                                                                                                                                                                                                                                                                                                                                                                                                                                                                                                                                                                                                                                                                                                                                                                                                                                                                                                                                                                                                                                                                                                                                                                                                                                                                                                                                                                                                                                                                                                                                                                                                                                                                                                                                                                                 | E; WOLFCAMP 98220<br>upply? Yes N<br>certified mail of the prop  | 0                                                         | ✓ Yes □No                  | )                                               |             |  |  |  |  |
|                                                                                                                                                                                                                                                                                                                                                                                                                                                                                                                                                                                                                                                                                                                                                                                                                                                                                                                                                                                                                                                                                                                                                                                                                                                                                                                                                                                                                                                                                                                                                                                                                                                                                                                                                                                                                                                                                                                                                                                                                                                                                                                               |                                                                  | LEASE COMMIN s with the following in                      |                            |                                                 |             |  |  |  |  |
| (1) Complete Sections A and E.                                                                                                                                                                                                                                                                                                                                                                                                                                                                                                                                                                                                                                                                                                                                                                                                                                                                                                                                                                                                                                                                                                                                                                                                                                                                                                                                                                                                                                                                                                                                                                                                                                                                                                                                                                                                                                                                                                                                                                                                                                                                                                |                                                                  | o wear the following in                                   |                            |                                                 |             |  |  |  |  |
|                                                                                                                                                                                                                                                                                                                                                                                                                                                                                                                                                                                                                                                                                                                                                                                                                                                                                                                                                                                                                                                                                                                                                                                                                                                                                                                                                                                                                                                                                                                                                                                                                                                                                                                                                                                                                                                                                                                                                                                                                                                                                                                               |                                                                  |                                                           |                            |                                                 |             |  |  |  |  |
| (D                                                                                                                                                                                                                                                                                                                                                                                                                                                                                                                                                                                                                                                                                                                                                                                                                                                                                                                                                                                                                                                                                                                                                                                                                                                                                                                                                                                                                                                                                                                                                                                                                                                                                                                                                                                                                                                                                                                                                                                                                                                                                                                            | •                                                                | ORAGE and MEA                                             |                            |                                                 |             |  |  |  |  |
| (1) Is all production from same source of s                                                                                                                                                                                                                                                                                                                                                                                                                                                                                                                                                                                                                                                                                                                                                                                                                                                                                                                                                                                                                                                                                                                                                                                                                                                                                                                                                                                                                                                                                                                                                                                                                                                                                                                                                                                                                                                                                                                                                                                                                                                                                   |                                                                  | ts with the following i                                   | ntormation                 |                                                 |             |  |  |  |  |
| (2) Include proof of notice to all interest or                                                                                                                                                                                                                                                                                                                                                                                                                                                                                                                                                                                                                                                                                                                                                                                                                                                                                                                                                                                                                                                                                                                                                                                                                                                                                                                                                                                                                                                                                                                                                                                                                                                                                                                                                                                                                                                                                                                                                                                                                                                                                |                                                                  | ,                                                         |                            |                                                 |             |  |  |  |  |
|                                                                                                                                                                                                                                                                                                                                                                                                                                                                                                                                                                                                                                                                                                                                                                                                                                                                                                                                                                                                                                                                                                                                                                                                                                                                                                                                                                                                                                                                                                                                                                                                                                                                                                                                                                                                                                                                                                                                                                                                                                                                                                                               |                                                                  |                                                           |                            |                                                 |             |  |  |  |  |
| (E) AD                                                                                                                                                                                                                                                                                                                                                                                                                                                                                                                                                                                                                                                                                                                                                                                                                                                                                                                                                                                                                                                                                                                                                                                                                                                                                                                                                                                                                                                                                                                                                                                                                                                                                                                                                                                                                                                                                                                                                                                                                                                                                                                        |                                                                  | RMATION (for all                                          |                            | pes)                                            |             |  |  |  |  |
| (1) A schematic diagram of facility, includ                                                                                                                                                                                                                                                                                                                                                                                                                                                                                                                                                                                                                                                                                                                                                                                                                                                                                                                                                                                                                                                                                                                                                                                                                                                                                                                                                                                                                                                                                                                                                                                                                                                                                                                                                                                                                                                                                                                                                                                                                                                                                   |                                                                  | s with the following in                                   | formation                  |                                                 |             |  |  |  |  |
| <ul> <li>(2) A plat with lease boundaries showing a</li> <li>(3) Lease Names, Lease and Well Number</li> </ul>                                                                                                                                                                                                                                                                                                                                                                                                                                                                                                                                                                                                                                                                                                                                                                                                                                                                                                                                                                                                                                                                                                                                                                                                                                                                                                                                                                                                                                                                                                                                                                                                                                                                                                                                                                                                                                                                                                                                                                                                                | ll well and facility location                                    | ons. Include lease number                                 | rs if Federal or Stat      | te lands are involved.                          |             |  |  |  |  |
| I hereby certify that the information above is                                                                                                                                                                                                                                                                                                                                                                                                                                                                                                                                                                                                                                                                                                                                                                                                                                                                                                                                                                                                                                                                                                                                                                                                                                                                                                                                                                                                                                                                                                                                                                                                                                                                                                                                                                                                                                                                                                                                                                                                                                                                                | true and complete to the                                         | best of my knowledge and                                  | l belief.                  | 21                                              |             |  |  |  |  |
| SIGNATURE: Charyl Rown                                                                                                                                                                                                                                                                                                                                                                                                                                                                                                                                                                                                                                                                                                                                                                                                                                                                                                                                                                                                                                                                                                                                                                                                                                                                                                                                                                                                                                                                                                                                                                                                                                                                                                                                                                                                                                                                                                                                                                                                                                                                                                        | ul tr                                                            | TLE: Regulatory Co                                        | ordinator                  | DATE:                                           | 2/20        |  |  |  |  |
| TYPE OR PRINT NAME CHeryl Rowell                                                                                                                                                                                                                                                                                                                                                                                                                                                                                                                                                                                                                                                                                                                                                                                                                                                                                                                                                                                                                                                                                                                                                                                                                                                                                                                                                                                                                                                                                                                                                                                                                                                                                                                                                                                                                                                                                                                                                                                                                                                                                              |                                                                  |                                                           | TELF                       | EPHONE NO.: 432-218                             | -3754       |  |  |  |  |
| E-MAIL ADDRESS: cheryl_rowell@xtoe                                                                                                                                                                                                                                                                                                                                                                                                                                                                                                                                                                                                                                                                                                                                                                                                                                                                                                                                                                                                                                                                                                                                                                                                                                                                                                                                                                                                                                                                                                                                                                                                                                                                                                                                                                                                                                                                                                                                                                                                                                                                                            | nergy.com                                                        |                                                           |                            |                                                 |             |  |  |  |  |