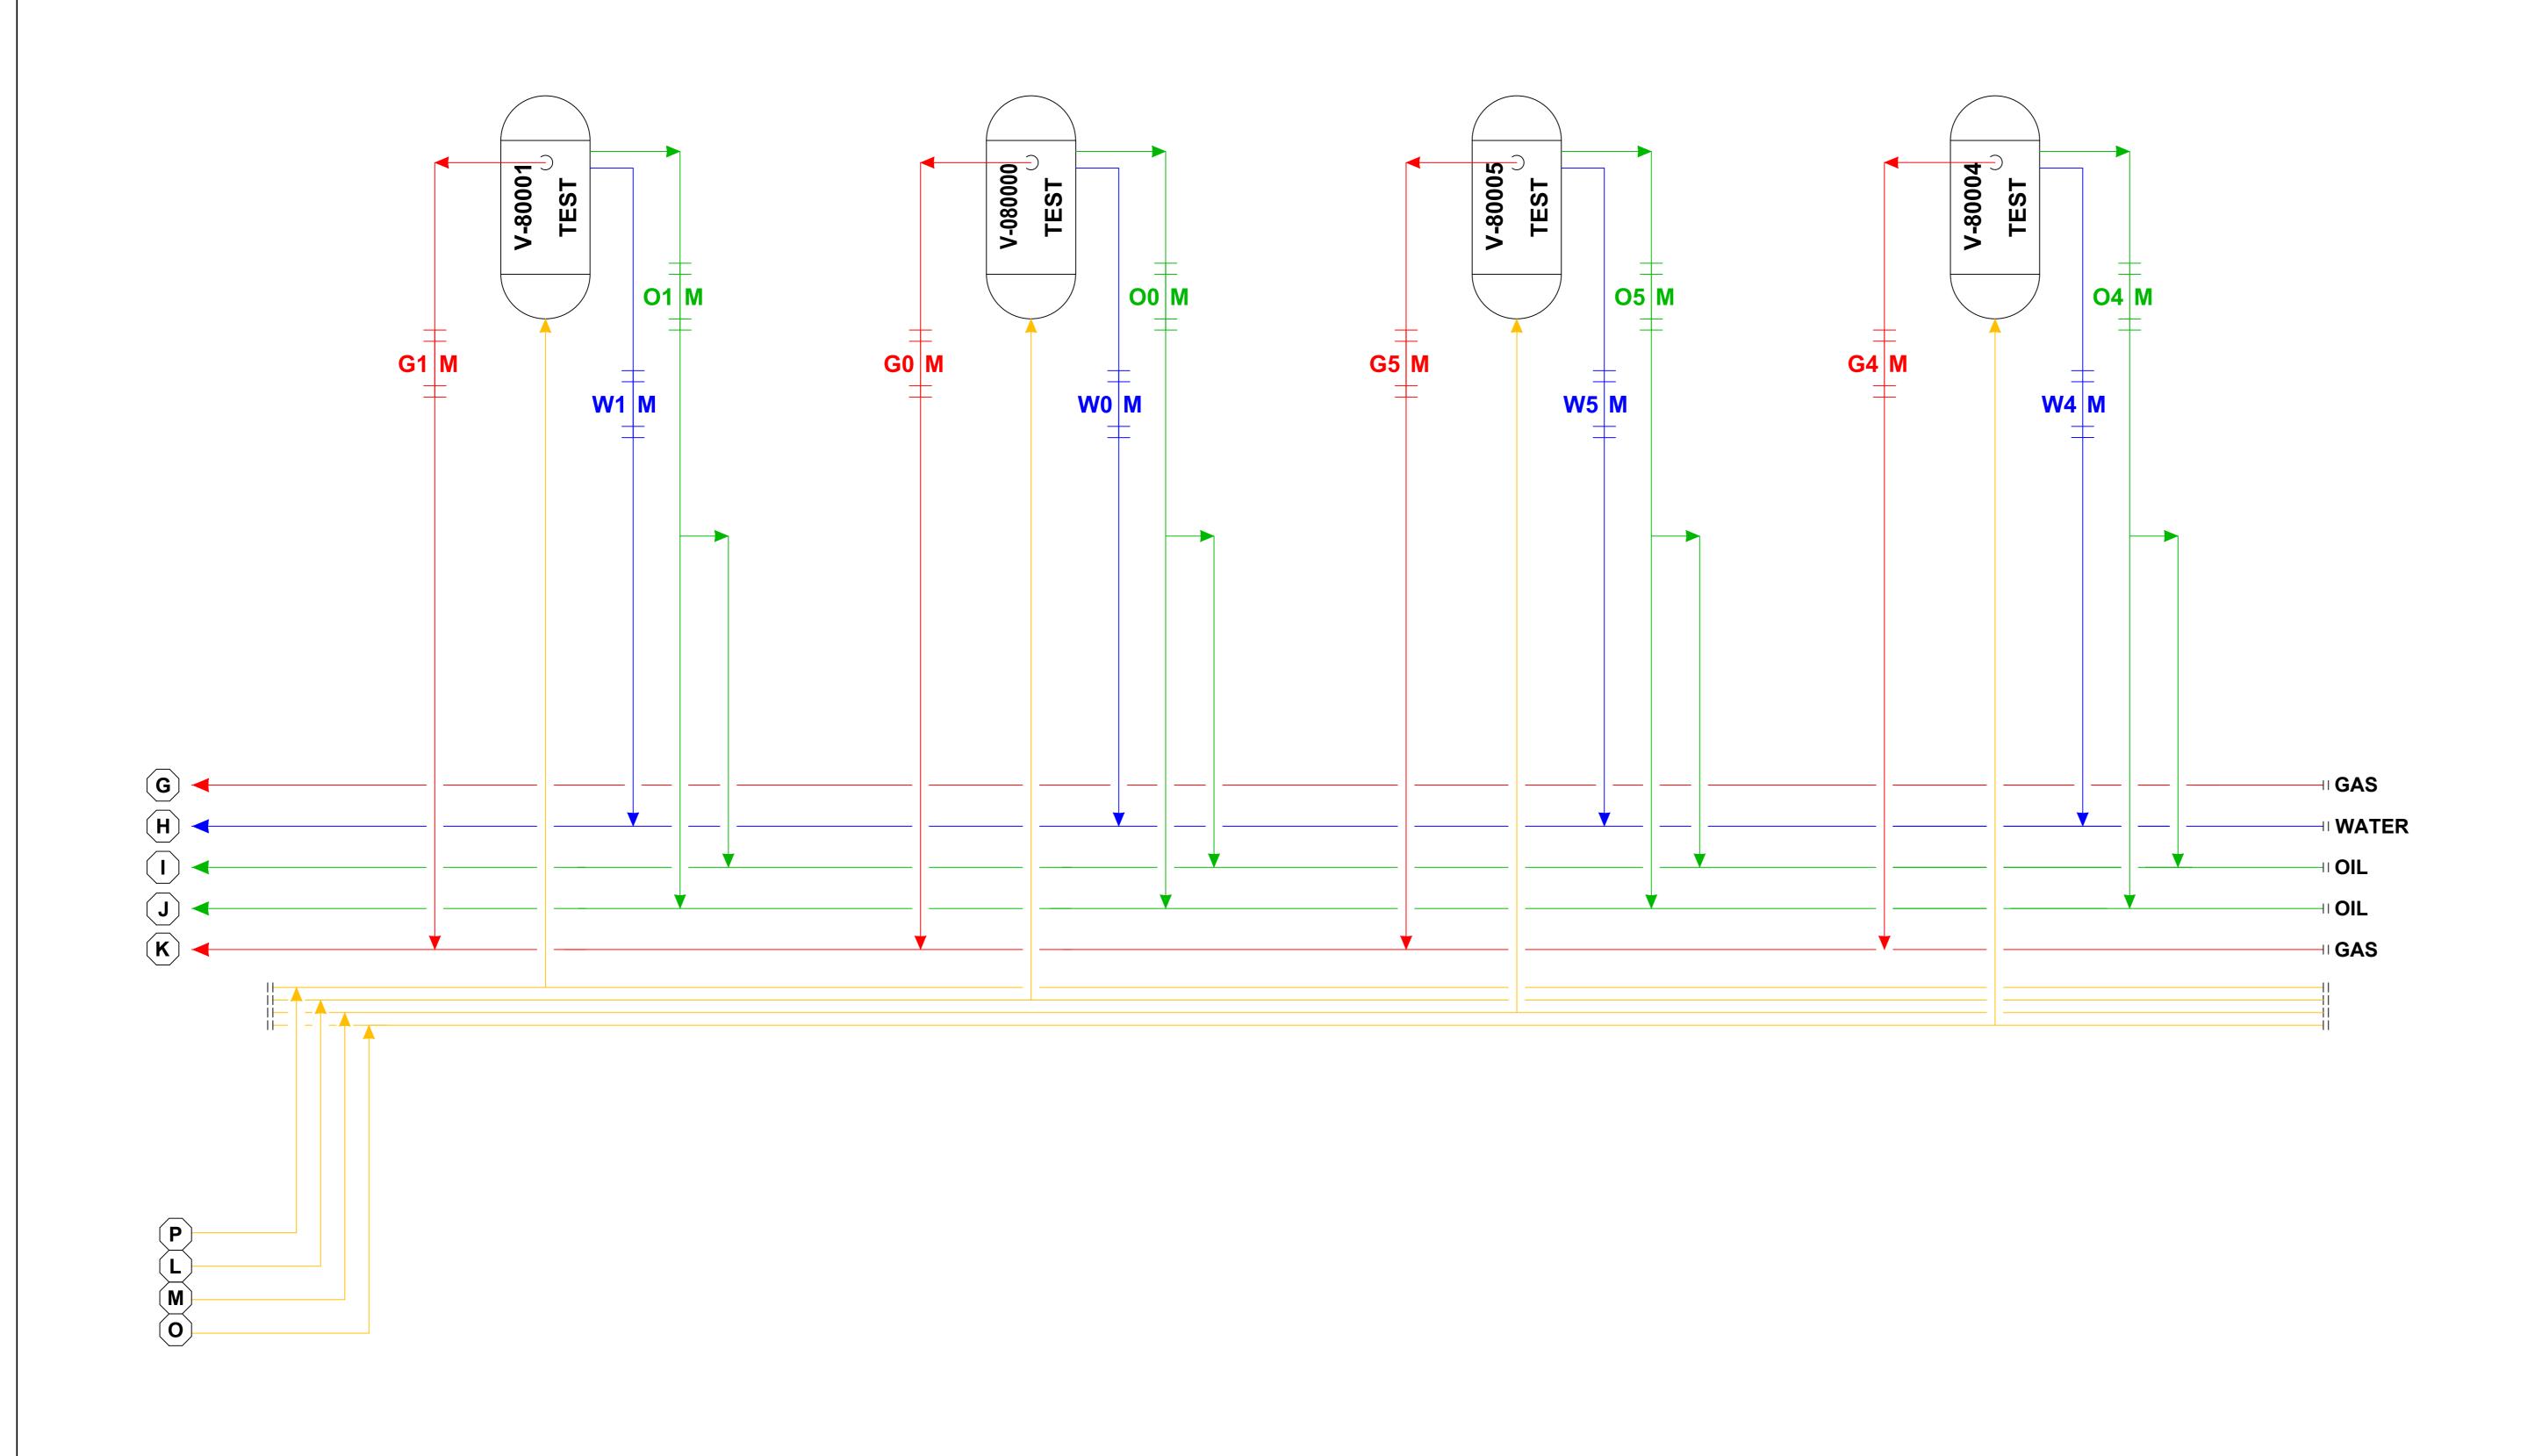

### **OIL CONSERVATION DIVISION**

1220 S. St Francis Drive Santa Fe, New Mexico 87505 Submit the original application to the Santa Fe office with one copy to the appropriate District Office.

|                                                                                                                                                                                                                                                                                                                                                                                                                                                                                                                                                                                                                                                                                                                                                                                                                                                                                                                                                                                                                                                                                                                                                                                                                                                                                                                                                                                                                                                                                                                                                                                                                                                                                                                                                                                                                                                                                                                                                                                                                                                                                                                               |                                                                  | COMMINGLING                                               | DIVERSE                    | OWNERSHIP)                                      |             |  |  |  |  |
|-------------------------------------------------------------------------------------------------------------------------------------------------------------------------------------------------------------------------------------------------------------------------------------------------------------------------------------------------------------------------------------------------------------------------------------------------------------------------------------------------------------------------------------------------------------------------------------------------------------------------------------------------------------------------------------------------------------------------------------------------------------------------------------------------------------------------------------------------------------------------------------------------------------------------------------------------------------------------------------------------------------------------------------------------------------------------------------------------------------------------------------------------------------------------------------------------------------------------------------------------------------------------------------------------------------------------------------------------------------------------------------------------------------------------------------------------------------------------------------------------------------------------------------------------------------------------------------------------------------------------------------------------------------------------------------------------------------------------------------------------------------------------------------------------------------------------------------------------------------------------------------------------------------------------------------------------------------------------------------------------------------------------------------------------------------------------------------------------------------------------------|------------------------------------------------------------------|-----------------------------------------------------------|----------------------------|-------------------------------------------------|-------------|--|--|--|--|
|                                                                                                                                                                                                                                                                                                                                                                                                                                                                                                                                                                                                                                                                                                                                                                                                                                                                                                                                                                                                                                                                                                                                                                                                                                                                                                                                                                                                                                                                                                                                                                                                                                                                                                                                                                                                                                                                                                                                                                                                                                                                                                                               | ian Operating LLC                                                | E Midland TV 707                                          | 707                        |                                                 |             |  |  |  |  |
| APPLICATION TYPE:                                                                                                                                                                                                                                                                                                                                                                                                                                                                                                                                                                                                                                                                                                                                                                                                                                                                                                                                                                                                                                                                                                                                                                                                                                                                                                                                                                                                                                                                                                                                                                                                                                                                                                                                                                                                                                                                                                                                                                                                                                                                                                             | OPERATOR ADDRESS: 6401 Holiday Hill Rd. Bldg 5 Midland, TX 79707 |                                                           |                            |                                                 |             |  |  |  |  |
|                                                                                                                                                                                                                                                                                                                                                                                                                                                                                                                                                                                                                                                                                                                                                                                                                                                                                                                                                                                                                                                                                                                                                                                                                                                                                                                                                                                                                                                                                                                                                                                                                                                                                                                                                                                                                                                                                                                                                                                                                                                                                                                               | g                                                                | mmingling  Off-Lease                                      | Storage and Macous         | ament (Only if not Surf                         | Commin-1-4  |  |  |  |  |
| 42                                                                                                                                                                                                                                                                                                                                                                                                                                                                                                                                                                                                                                                                                                                                                                                                                                                                                                                                                                                                                                                                                                                                                                                                                                                                                                                                                                                                                                                                                                                                                                                                                                                                                                                                                                                                                                                                                                                                                                                                                                                                                                                            | State Fede                                                       |                                                           | Protage with Measur        | ement (Omy II not Surface                       | commingiea) |  |  |  |  |
| Is this an Amendment to existing Order                                                                                                                                                                                                                                                                                                                                                                                                                                                                                                                                                                                                                                                                                                                                                                                                                                                                                                                                                                                                                                                                                                                                                                                                                                                                                                                                                                                                                                                                                                                                                                                                                                                                                                                                                                                                                                                                                                                                                                                                                                                                                        |                                                                  |                                                           | the appropriate (          | order No                                        |             |  |  |  |  |
| Have the Bureau of Land Management  ☑ Yes ☐ No                                                                                                                                                                                                                                                                                                                                                                                                                                                                                                                                                                                                                                                                                                                                                                                                                                                                                                                                                                                                                                                                                                                                                                                                                                                                                                                                                                                                                                                                                                                                                                                                                                                                                                                                                                                                                                                                                                                                                                                                                                                                                | (BLM) and State Land                                             | d office (SLO) been not                                   | tified in writing of       | of the proposed comm                            | ingling     |  |  |  |  |
|                                                                                                                                                                                                                                                                                                                                                                                                                                                                                                                                                                                                                                                                                                                                                                                                                                                                                                                                                                                                                                                                                                                                                                                                                                                                                                                                                                                                                                                                                                                                                                                                                                                                                                                                                                                                                                                                                                                                                                                                                                                                                                                               |                                                                  | OL COMMINGLIN ts with the following in                    |                            |                                                 |             |  |  |  |  |
| (1) Pool Names and Codes                                                                                                                                                                                                                                                                                                                                                                                                                                                                                                                                                                                                                                                                                                                                                                                                                                                                                                                                                                                                                                                                                                                                                                                                                                                                                                                                                                                                                                                                                                                                                                                                                                                                                                                                                                                                                                                                                                                                                                                                                                                                                                      | Gravities / BTU of<br>Non-Commingled<br>Production               | Calculated Gravities /<br>BTU of Commingled<br>Production |                            | Calculated Value of<br>Commingled<br>Production | Volumes     |  |  |  |  |
|                                                                                                                                                                                                                                                                                                                                                                                                                                                                                                                                                                                                                                                                                                                                                                                                                                                                                                                                                                                                                                                                                                                                                                                                                                                                                                                                                                                                                                                                                                                                                                                                                                                                                                                                                                                                                                                                                                                                                                                                                                                                                                                               |                                                                  |                                                           |                            |                                                 |             |  |  |  |  |
|                                                                                                                                                                                                                                                                                                                                                                                                                                                                                                                                                                                                                                                                                                                                                                                                                                                                                                                                                                                                                                                                                                                                                                                                                                                                                                                                                                                                                                                                                                                                                                                                                                                                                                                                                                                                                                                                                                                                                                                                                                                                                                                               |                                                                  |                                                           |                            |                                                 |             |  |  |  |  |
|                                                                                                                                                                                                                                                                                                                                                                                                                                                                                                                                                                                                                                                                                                                                                                                                                                                                                                                                                                                                                                                                                                                                                                                                                                                                                                                                                                                                                                                                                                                                                                                                                                                                                                                                                                                                                                                                                                                                                                                                                                                                                                                               |                                                                  |                                                           |                            |                                                 |             |  |  |  |  |
|                                                                                                                                                                                                                                                                                                                                                                                                                                                                                                                                                                                                                                                                                                                                                                                                                                                                                                                                                                                                                                                                                                                                                                                                                                                                                                                                                                                                                                                                                                                                                                                                                                                                                                                                                                                                                                                                                                                                                                                                                                                                                                                               |                                                                  | -                                                         |                            |                                                 |             |  |  |  |  |
| (2) Are any wells producing at top allowal                                                                                                                                                                                                                                                                                                                                                                                                                                                                                                                                                                                                                                                                                                                                                                                                                                                                                                                                                                                                                                                                                                                                                                                                                                                                                                                                                                                                                                                                                                                                                                                                                                                                                                                                                                                                                                                                                                                                                                                                                                                                                    | oles? DVes DNo                                                   |                                                           |                            |                                                 |             |  |  |  |  |
| (3) Has all interest owners been notified by (4) Measurement type:  Metering [ (5) Will commingling decrease the value of the commingling decrease the commingling decrea | Other (Specify)                                                  |                                                           | ☐Yes ☐No. be why commingli | ng should be approved                           |             |  |  |  |  |
|                                                                                                                                                                                                                                                                                                                                                                                                                                                                                                                                                                                                                                                                                                                                                                                                                                                                                                                                                                                                                                                                                                                                                                                                                                                                                                                                                                                                                                                                                                                                                                                                                                                                                                                                                                                                                                                                                                                                                                                                                                                                                                                               |                                                                  | SE COMMINGLIN s with the following in                     |                            |                                                 |             |  |  |  |  |
| <ol> <li>Pool Name and Code. PURPLE SAG</li> <li>Is all production from same source of s</li> <li>Has all interest owners been notified by</li> <li>Measurement type: ✓ Metering ☐</li> </ol>                                                                                                                                                                                                                                                                                                                                                                                                                                                                                                                                                                                                                                                                                                                                                                                                                                                                                                                                                                                                                                                                                                                                                                                                                                                                                                                                                                                                                                                                                                                                                                                                                                                                                                                                                                                                                                                                                                                                 | E; WOLFCAMP 98220<br>upply? Yes N<br>certified mail of the prop  | 0                                                         | ✓ Yes □No                  | )                                               |             |  |  |  |  |
|                                                                                                                                                                                                                                                                                                                                                                                                                                                                                                                                                                                                                                                                                                                                                                                                                                                                                                                                                                                                                                                                                                                                                                                                                                                                                                                                                                                                                                                                                                                                                                                                                                                                                                                                                                                                                                                                                                                                                                                                                                                                                                                               |                                                                  | LEASE COMMIN s with the following in                      |                            |                                                 |             |  |  |  |  |
| (1) Complete Sections A and E.                                                                                                                                                                                                                                                                                                                                                                                                                                                                                                                                                                                                                                                                                                                                                                                                                                                                                                                                                                                                                                                                                                                                                                                                                                                                                                                                                                                                                                                                                                                                                                                                                                                                                                                                                                                                                                                                                                                                                                                                                                                                                                |                                                                  | o wear the following in                                   |                            |                                                 |             |  |  |  |  |
|                                                                                                                                                                                                                                                                                                                                                                                                                                                                                                                                                                                                                                                                                                                                                                                                                                                                                                                                                                                                                                                                                                                                                                                                                                                                                                                                                                                                                                                                                                                                                                                                                                                                                                                                                                                                                                                                                                                                                                                                                                                                                                                               |                                                                  |                                                           |                            |                                                 |             |  |  |  |  |
| (D                                                                                                                                                                                                                                                                                                                                                                                                                                                                                                                                                                                                                                                                                                                                                                                                                                                                                                                                                                                                                                                                                                                                                                                                                                                                                                                                                                                                                                                                                                                                                                                                                                                                                                                                                                                                                                                                                                                                                                                                                                                                                                                            | •                                                                | ORAGE and MEA                                             |                            |                                                 |             |  |  |  |  |
| (1) Is all production from same source of s                                                                                                                                                                                                                                                                                                                                                                                                                                                                                                                                                                                                                                                                                                                                                                                                                                                                                                                                                                                                                                                                                                                                                                                                                                                                                                                                                                                                                                                                                                                                                                                                                                                                                                                                                                                                                                                                                                                                                                                                                                                                                   |                                                                  | ts with the following i                                   | ntormation                 |                                                 |             |  |  |  |  |
| (2) Include proof of notice to all interest or                                                                                                                                                                                                                                                                                                                                                                                                                                                                                                                                                                                                                                                                                                                                                                                                                                                                                                                                                                                                                                                                                                                                                                                                                                                                                                                                                                                                                                                                                                                                                                                                                                                                                                                                                                                                                                                                                                                                                                                                                                                                                |                                                                  | ,                                                         |                            |                                                 |             |  |  |  |  |
|                                                                                                                                                                                                                                                                                                                                                                                                                                                                                                                                                                                                                                                                                                                                                                                                                                                                                                                                                                                                                                                                                                                                                                                                                                                                                                                                                                                                                                                                                                                                                                                                                                                                                                                                                                                                                                                                                                                                                                                                                                                                                                                               |                                                                  |                                                           |                            |                                                 |             |  |  |  |  |
| (E) AD                                                                                                                                                                                                                                                                                                                                                                                                                                                                                                                                                                                                                                                                                                                                                                                                                                                                                                                                                                                                                                                                                                                                                                                                                                                                                                                                                                                                                                                                                                                                                                                                                                                                                                                                                                                                                                                                                                                                                                                                                                                                                                                        |                                                                  | RMATION (for all                                          |                            | pes)                                            |             |  |  |  |  |
| (1) A schematic diagram of facility, includ                                                                                                                                                                                                                                                                                                                                                                                                                                                                                                                                                                                                                                                                                                                                                                                                                                                                                                                                                                                                                                                                                                                                                                                                                                                                                                                                                                                                                                                                                                                                                                                                                                                                                                                                                                                                                                                                                                                                                                                                                                                                                   |                                                                  | s with the following in                                   | formation                  |                                                 |             |  |  |  |  |
| <ul> <li>(2) A plat with lease boundaries showing a</li> <li>(3) Lease Names, Lease and Well Number</li> </ul>                                                                                                                                                                                                                                                                                                                                                                                                                                                                                                                                                                                                                                                                                                                                                                                                                                                                                                                                                                                                                                                                                                                                                                                                                                                                                                                                                                                                                                                                                                                                                                                                                                                                                                                                                                                                                                                                                                                                                                                                                | ll well and facility location                                    | ons. Include lease number                                 | rs if Federal or Stat      | te lands are involved.                          |             |  |  |  |  |
| I hereby certify that the information above is                                                                                                                                                                                                                                                                                                                                                                                                                                                                                                                                                                                                                                                                                                                                                                                                                                                                                                                                                                                                                                                                                                                                                                                                                                                                                                                                                                                                                                                                                                                                                                                                                                                                                                                                                                                                                                                                                                                                                                                                                                                                                | true and complete to the                                         | best of my knowledge and                                  | l belief.                  | 21                                              |             |  |  |  |  |
| SIGNATURE: Charyl Rown                                                                                                                                                                                                                                                                                                                                                                                                                                                                                                                                                                                                                                                                                                                                                                                                                                                                                                                                                                                                                                                                                                                                                                                                                                                                                                                                                                                                                                                                                                                                                                                                                                                                                                                                                                                                                                                                                                                                                                                                                                                                                                        | ul tr                                                            | TLE: Regulatory Co                                        | ordinator                  | DATE:                                           | 2/20        |  |  |  |  |
| TYPE OR PRINT NAME CHeryl Rowell                                                                                                                                                                                                                                                                                                                                                                                                                                                                                                                                                                                                                                                                                                                                                                                                                                                                                                                                                                                                                                                                                                                                                                                                                                                                                                                                                                                                                                                                                                                                                                                                                                                                                                                                                                                                                                                                                                                                                                                                                                                                                              |                                                                  |                                                           | TELF                       | EPHONE NO.: 432-218                             | -3754       |  |  |  |  |
| E-MAIL ADDRESS: cheryl_rowell@xtoe                                                                                                                                                                                                                                                                                                                                                                                                                                                                                                                                                                                                                                                                                                                                                                                                                                                                                                                                                                                                                                                                                                                                                                                                                                                                                                                                                                                                                                                                                                                                                                                                                                                                                                                                                                                                                                                                                                                                                                                                                                                                                            | nergy.com                                                        |                                                           |                            |                                                 |             |  |  |  |  |