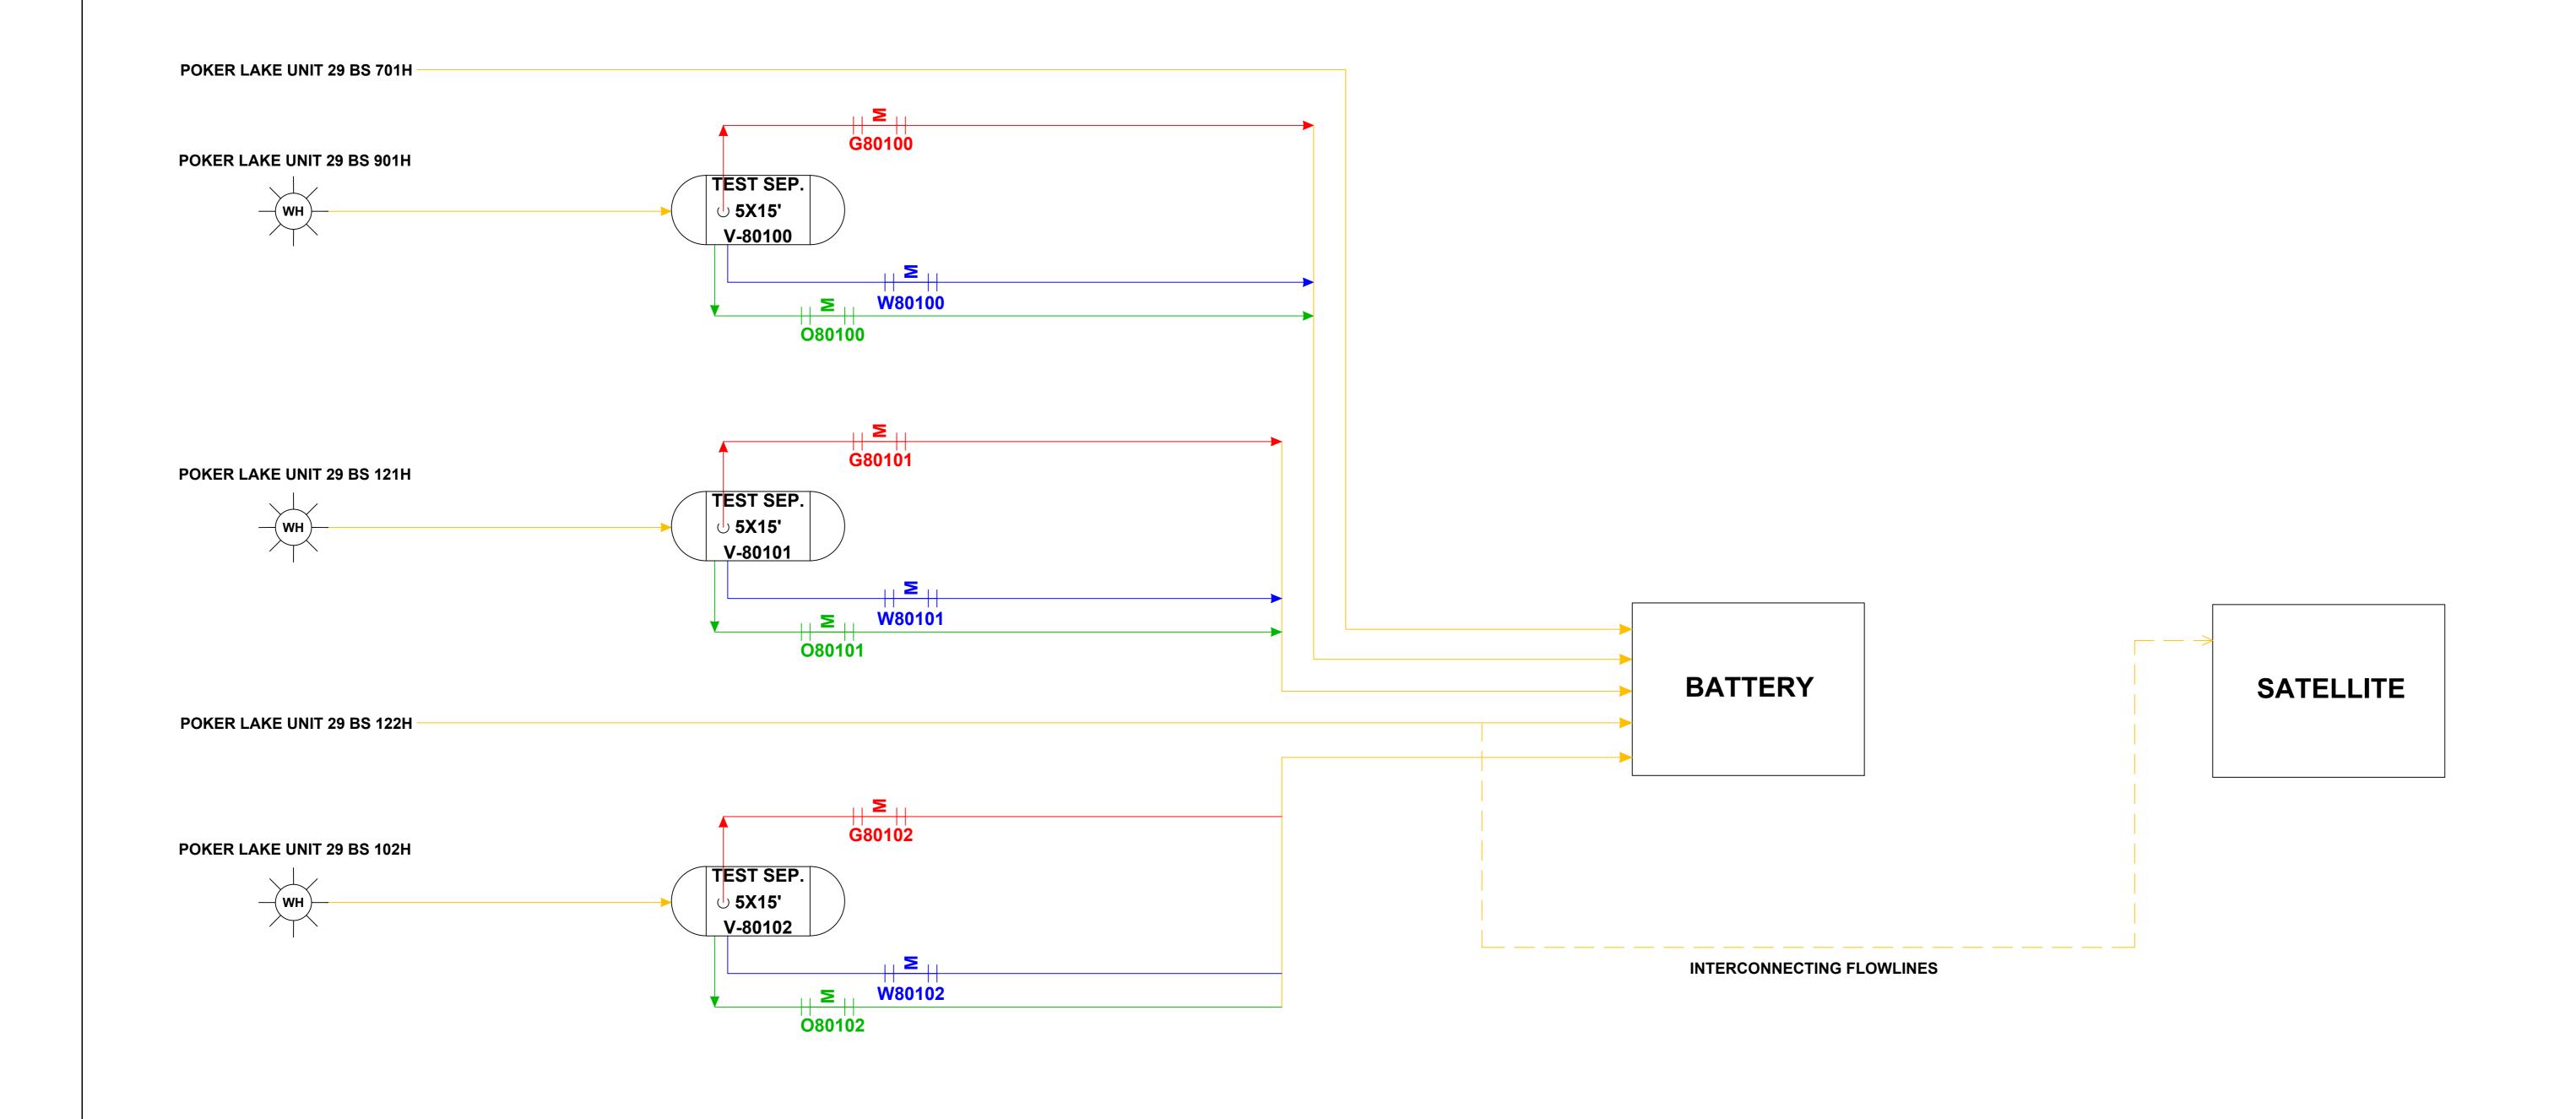

### **OIL CONSERVATION DIVISION**

1220 S. St Francis Drive Santa Fe, New Mexico 87505 Submit the original application to the Santa Fe office with one copy to the appropriate District Office.

|                                                                                                                                                                                                                                                                                                                                                                                                                                                                                                                                                                                                                                                                                                                                                                                                                                                                                                                                                                                                                                                                                                                                                                                                                                                                                                                                                                                                                                                                                                                                                                                                                                                                                                                                                                                                                                                                                                                                                                                                                                                                                                                               |                                                                  | COMMINGLING                                               | DIVERSE                    | OWNERSHIP)                                      |             |  |  |  |  |
|-------------------------------------------------------------------------------------------------------------------------------------------------------------------------------------------------------------------------------------------------------------------------------------------------------------------------------------------------------------------------------------------------------------------------------------------------------------------------------------------------------------------------------------------------------------------------------------------------------------------------------------------------------------------------------------------------------------------------------------------------------------------------------------------------------------------------------------------------------------------------------------------------------------------------------------------------------------------------------------------------------------------------------------------------------------------------------------------------------------------------------------------------------------------------------------------------------------------------------------------------------------------------------------------------------------------------------------------------------------------------------------------------------------------------------------------------------------------------------------------------------------------------------------------------------------------------------------------------------------------------------------------------------------------------------------------------------------------------------------------------------------------------------------------------------------------------------------------------------------------------------------------------------------------------------------------------------------------------------------------------------------------------------------------------------------------------------------------------------------------------------|------------------------------------------------------------------|-----------------------------------------------------------|----------------------------|-------------------------------------------------|-------------|--|--|--|--|
|                                                                                                                                                                                                                                                                                                                                                                                                                                                                                                                                                                                                                                                                                                                                                                                                                                                                                                                                                                                                                                                                                                                                                                                                                                                                                                                                                                                                                                                                                                                                                                                                                                                                                                                                                                                                                                                                                                                                                                                                                                                                                                                               | ian Operating LLC                                                | E Midland TV 707                                          | 707                        |                                                 |             |  |  |  |  |
| APPLICATION TYPE:                                                                                                                                                                                                                                                                                                                                                                                                                                                                                                                                                                                                                                                                                                                                                                                                                                                                                                                                                                                                                                                                                                                                                                                                                                                                                                                                                                                                                                                                                                                                                                                                                                                                                                                                                                                                                                                                                                                                                                                                                                                                                                             | OPERATOR ADDRESS: 6401 Holiday Hill Rd. Bldg 5 Midland, TX 79707 |                                                           |                            |                                                 |             |  |  |  |  |
|                                                                                                                                                                                                                                                                                                                                                                                                                                                                                                                                                                                                                                                                                                                                                                                                                                                                                                                                                                                                                                                                                                                                                                                                                                                                                                                                                                                                                                                                                                                                                                                                                                                                                                                                                                                                                                                                                                                                                                                                                                                                                                                               | g                                                                | mmingling  Off-Lease                                      | Storage and Macous         | ament (Only if not Surf                         | Commin-1-4  |  |  |  |  |
| 42                                                                                                                                                                                                                                                                                                                                                                                                                                                                                                                                                                                                                                                                                                                                                                                                                                                                                                                                                                                                                                                                                                                                                                                                                                                                                                                                                                                                                                                                                                                                                                                                                                                                                                                                                                                                                                                                                                                                                                                                                                                                                                                            | State Fede                                                       |                                                           | Protage with Measur        | ement (Omy II not Surface                       | commingiea) |  |  |  |  |
| Is this an Amendment to existing Order                                                                                                                                                                                                                                                                                                                                                                                                                                                                                                                                                                                                                                                                                                                                                                                                                                                                                                                                                                                                                                                                                                                                                                                                                                                                                                                                                                                                                                                                                                                                                                                                                                                                                                                                                                                                                                                                                                                                                                                                                                                                                        |                                                                  |                                                           | the appropriate (          | order No                                        |             |  |  |  |  |
| Have the Bureau of Land Management  ☑ Yes ☐ No                                                                                                                                                                                                                                                                                                                                                                                                                                                                                                                                                                                                                                                                                                                                                                                                                                                                                                                                                                                                                                                                                                                                                                                                                                                                                                                                                                                                                                                                                                                                                                                                                                                                                                                                                                                                                                                                                                                                                                                                                                                                                | (BLM) and State Land                                             | d office (SLO) been not                                   | tified in writing of       | of the proposed comm                            | ingling     |  |  |  |  |
|                                                                                                                                                                                                                                                                                                                                                                                                                                                                                                                                                                                                                                                                                                                                                                                                                                                                                                                                                                                                                                                                                                                                                                                                                                                                                                                                                                                                                                                                                                                                                                                                                                                                                                                                                                                                                                                                                                                                                                                                                                                                                                                               |                                                                  | OL COMMINGLIN ts with the following in                    |                            |                                                 |             |  |  |  |  |
| (1) Pool Names and Codes                                                                                                                                                                                                                                                                                                                                                                                                                                                                                                                                                                                                                                                                                                                                                                                                                                                                                                                                                                                                                                                                                                                                                                                                                                                                                                                                                                                                                                                                                                                                                                                                                                                                                                                                                                                                                                                                                                                                                                                                                                                                                                      | Gravities / BTU of<br>Non-Commingled<br>Production               | Calculated Gravities /<br>BTU of Commingled<br>Production |                            | Calculated Value of<br>Commingled<br>Production | Volumes     |  |  |  |  |
|                                                                                                                                                                                                                                                                                                                                                                                                                                                                                                                                                                                                                                                                                                                                                                                                                                                                                                                                                                                                                                                                                                                                                                                                                                                                                                                                                                                                                                                                                                                                                                                                                                                                                                                                                                                                                                                                                                                                                                                                                                                                                                                               |                                                                  |                                                           |                            |                                                 |             |  |  |  |  |
|                                                                                                                                                                                                                                                                                                                                                                                                                                                                                                                                                                                                                                                                                                                                                                                                                                                                                                                                                                                                                                                                                                                                                                                                                                                                                                                                                                                                                                                                                                                                                                                                                                                                                                                                                                                                                                                                                                                                                                                                                                                                                                                               |                                                                  |                                                           |                            |                                                 |             |  |  |  |  |
|                                                                                                                                                                                                                                                                                                                                                                                                                                                                                                                                                                                                                                                                                                                                                                                                                                                                                                                                                                                                                                                                                                                                                                                                                                                                                                                                                                                                                                                                                                                                                                                                                                                                                                                                                                                                                                                                                                                                                                                                                                                                                                                               |                                                                  |                                                           |                            |                                                 |             |  |  |  |  |
|                                                                                                                                                                                                                                                                                                                                                                                                                                                                                                                                                                                                                                                                                                                                                                                                                                                                                                                                                                                                                                                                                                                                                                                                                                                                                                                                                                                                                                                                                                                                                                                                                                                                                                                                                                                                                                                                                                                                                                                                                                                                                                                               |                                                                  | -                                                         |                            |                                                 |             |  |  |  |  |
| (2) Are any wells producing at top allowal                                                                                                                                                                                                                                                                                                                                                                                                                                                                                                                                                                                                                                                                                                                                                                                                                                                                                                                                                                                                                                                                                                                                                                                                                                                                                                                                                                                                                                                                                                                                                                                                                                                                                                                                                                                                                                                                                                                                                                                                                                                                                    | oles? DVes DNo                                                   |                                                           |                            |                                                 |             |  |  |  |  |
| (3) Has all interest owners been notified by (4) Measurement type:  Metering [ (5) Will commingling decrease the value of the commingling decrease the commingling decrea | Other (Specify)                                                  |                                                           | ☐Yes ☐No. be why commingli | ng should be approved                           |             |  |  |  |  |
|                                                                                                                                                                                                                                                                                                                                                                                                                                                                                                                                                                                                                                                                                                                                                                                                                                                                                                                                                                                                                                                                                                                                                                                                                                                                                                                                                                                                                                                                                                                                                                                                                                                                                                                                                                                                                                                                                                                                                                                                                                                                                                                               |                                                                  | SE COMMINGLIN s with the following in                     |                            |                                                 |             |  |  |  |  |
| <ol> <li>Pool Name and Code. PURPLE SAG</li> <li>Is all production from same source of s</li> <li>Has all interest owners been notified by</li> <li>Measurement type: ✓ Metering ☐</li> </ol>                                                                                                                                                                                                                                                                                                                                                                                                                                                                                                                                                                                                                                                                                                                                                                                                                                                                                                                                                                                                                                                                                                                                                                                                                                                                                                                                                                                                                                                                                                                                                                                                                                                                                                                                                                                                                                                                                                                                 | E; WOLFCAMP 98220<br>upply? Yes N<br>certified mail of the prop  | 0                                                         | ✓ Yes □No                  | )                                               |             |  |  |  |  |
|                                                                                                                                                                                                                                                                                                                                                                                                                                                                                                                                                                                                                                                                                                                                                                                                                                                                                                                                                                                                                                                                                                                                                                                                                                                                                                                                                                                                                                                                                                                                                                                                                                                                                                                                                                                                                                                                                                                                                                                                                                                                                                                               |                                                                  | LEASE COMMIN s with the following in                      |                            |                                                 |             |  |  |  |  |
| (1) Complete Sections A and E.                                                                                                                                                                                                                                                                                                                                                                                                                                                                                                                                                                                                                                                                                                                                                                                                                                                                                                                                                                                                                                                                                                                                                                                                                                                                                                                                                                                                                                                                                                                                                                                                                                                                                                                                                                                                                                                                                                                                                                                                                                                                                                |                                                                  | o wear the following in                                   |                            |                                                 |             |  |  |  |  |
|                                                                                                                                                                                                                                                                                                                                                                                                                                                                                                                                                                                                                                                                                                                                                                                                                                                                                                                                                                                                                                                                                                                                                                                                                                                                                                                                                                                                                                                                                                                                                                                                                                                                                                                                                                                                                                                                                                                                                                                                                                                                                                                               |                                                                  |                                                           |                            |                                                 |             |  |  |  |  |
| (D                                                                                                                                                                                                                                                                                                                                                                                                                                                                                                                                                                                                                                                                                                                                                                                                                                                                                                                                                                                                                                                                                                                                                                                                                                                                                                                                                                                                                                                                                                                                                                                                                                                                                                                                                                                                                                                                                                                                                                                                                                                                                                                            | •                                                                | ORAGE and MEA                                             |                            |                                                 |             |  |  |  |  |
| (1) Is all production from same source of s                                                                                                                                                                                                                                                                                                                                                                                                                                                                                                                                                                                                                                                                                                                                                                                                                                                                                                                                                                                                                                                                                                                                                                                                                                                                                                                                                                                                                                                                                                                                                                                                                                                                                                                                                                                                                                                                                                                                                                                                                                                                                   |                                                                  | ts with the following i                                   | ntormation                 |                                                 |             |  |  |  |  |
| (2) Include proof of notice to all interest or                                                                                                                                                                                                                                                                                                                                                                                                                                                                                                                                                                                                                                                                                                                                                                                                                                                                                                                                                                                                                                                                                                                                                                                                                                                                                                                                                                                                                                                                                                                                                                                                                                                                                                                                                                                                                                                                                                                                                                                                                                                                                |                                                                  | ,                                                         |                            |                                                 |             |  |  |  |  |
|                                                                                                                                                                                                                                                                                                                                                                                                                                                                                                                                                                                                                                                                                                                                                                                                                                                                                                                                                                                                                                                                                                                                                                                                                                                                                                                                                                                                                                                                                                                                                                                                                                                                                                                                                                                                                                                                                                                                                                                                                                                                                                                               |                                                                  |                                                           |                            |                                                 |             |  |  |  |  |
| (E) AD                                                                                                                                                                                                                                                                                                                                                                                                                                                                                                                                                                                                                                                                                                                                                                                                                                                                                                                                                                                                                                                                                                                                                                                                                                                                                                                                                                                                                                                                                                                                                                                                                                                                                                                                                                                                                                                                                                                                                                                                                                                                                                                        |                                                                  | RMATION (for all                                          |                            | pes)                                            |             |  |  |  |  |
| (1) A schematic diagram of facility, includ                                                                                                                                                                                                                                                                                                                                                                                                                                                                                                                                                                                                                                                                                                                                                                                                                                                                                                                                                                                                                                                                                                                                                                                                                                                                                                                                                                                                                                                                                                                                                                                                                                                                                                                                                                                                                                                                                                                                                                                                                                                                                   |                                                                  | s with the following in                                   | formation                  |                                                 |             |  |  |  |  |
| <ul> <li>(2) A plat with lease boundaries showing a</li> <li>(3) Lease Names, Lease and Well Number</li> </ul>                                                                                                                                                                                                                                                                                                                                                                                                                                                                                                                                                                                                                                                                                                                                                                                                                                                                                                                                                                                                                                                                                                                                                                                                                                                                                                                                                                                                                                                                                                                                                                                                                                                                                                                                                                                                                                                                                                                                                                                                                | ll well and facility location                                    | ons. Include lease number                                 | rs if Federal or Stat      | te lands are involved.                          |             |  |  |  |  |
| I hereby certify that the information above is                                                                                                                                                                                                                                                                                                                                                                                                                                                                                                                                                                                                                                                                                                                                                                                                                                                                                                                                                                                                                                                                                                                                                                                                                                                                                                                                                                                                                                                                                                                                                                                                                                                                                                                                                                                                                                                                                                                                                                                                                                                                                | true and complete to the                                         | best of my knowledge and                                  | l belief.                  | 21                                              |             |  |  |  |  |
| SIGNATURE: Charyl Rown                                                                                                                                                                                                                                                                                                                                                                                                                                                                                                                                                                                                                                                                                                                                                                                                                                                                                                                                                                                                                                                                                                                                                                                                                                                                                                                                                                                                                                                                                                                                                                                                                                                                                                                                                                                                                                                                                                                                                                                                                                                                                                        | ul tr                                                            | TLE: Regulatory Co                                        | ordinator                  | DATE:                                           | 2/20        |  |  |  |  |
| TYPE OR PRINT NAME CHeryl Rowell                                                                                                                                                                                                                                                                                                                                                                                                                                                                                                                                                                                                                                                                                                                                                                                                                                                                                                                                                                                                                                                                                                                                                                                                                                                                                                                                                                                                                                                                                                                                                                                                                                                                                                                                                                                                                                                                                                                                                                                                                                                                                              |                                                                  |                                                           | TELF                       | EPHONE NO.: 432-218                             | -3754       |  |  |  |  |
| E-MAIL ADDRESS: cheryl_rowell@xtoe                                                                                                                                                                                                                                                                                                                                                                                                                                                                                                                                                                                                                                                                                                                                                                                                                                                                                                                                                                                                                                                                                                                                                                                                                                                                                                                                                                                                                                                                                                                                                                                                                                                                                                                                                                                                                                                                                                                                                                                                                                                                                            | nergy.com                                                        |                                                           |                            |                                                 |             |  |  |  |  |