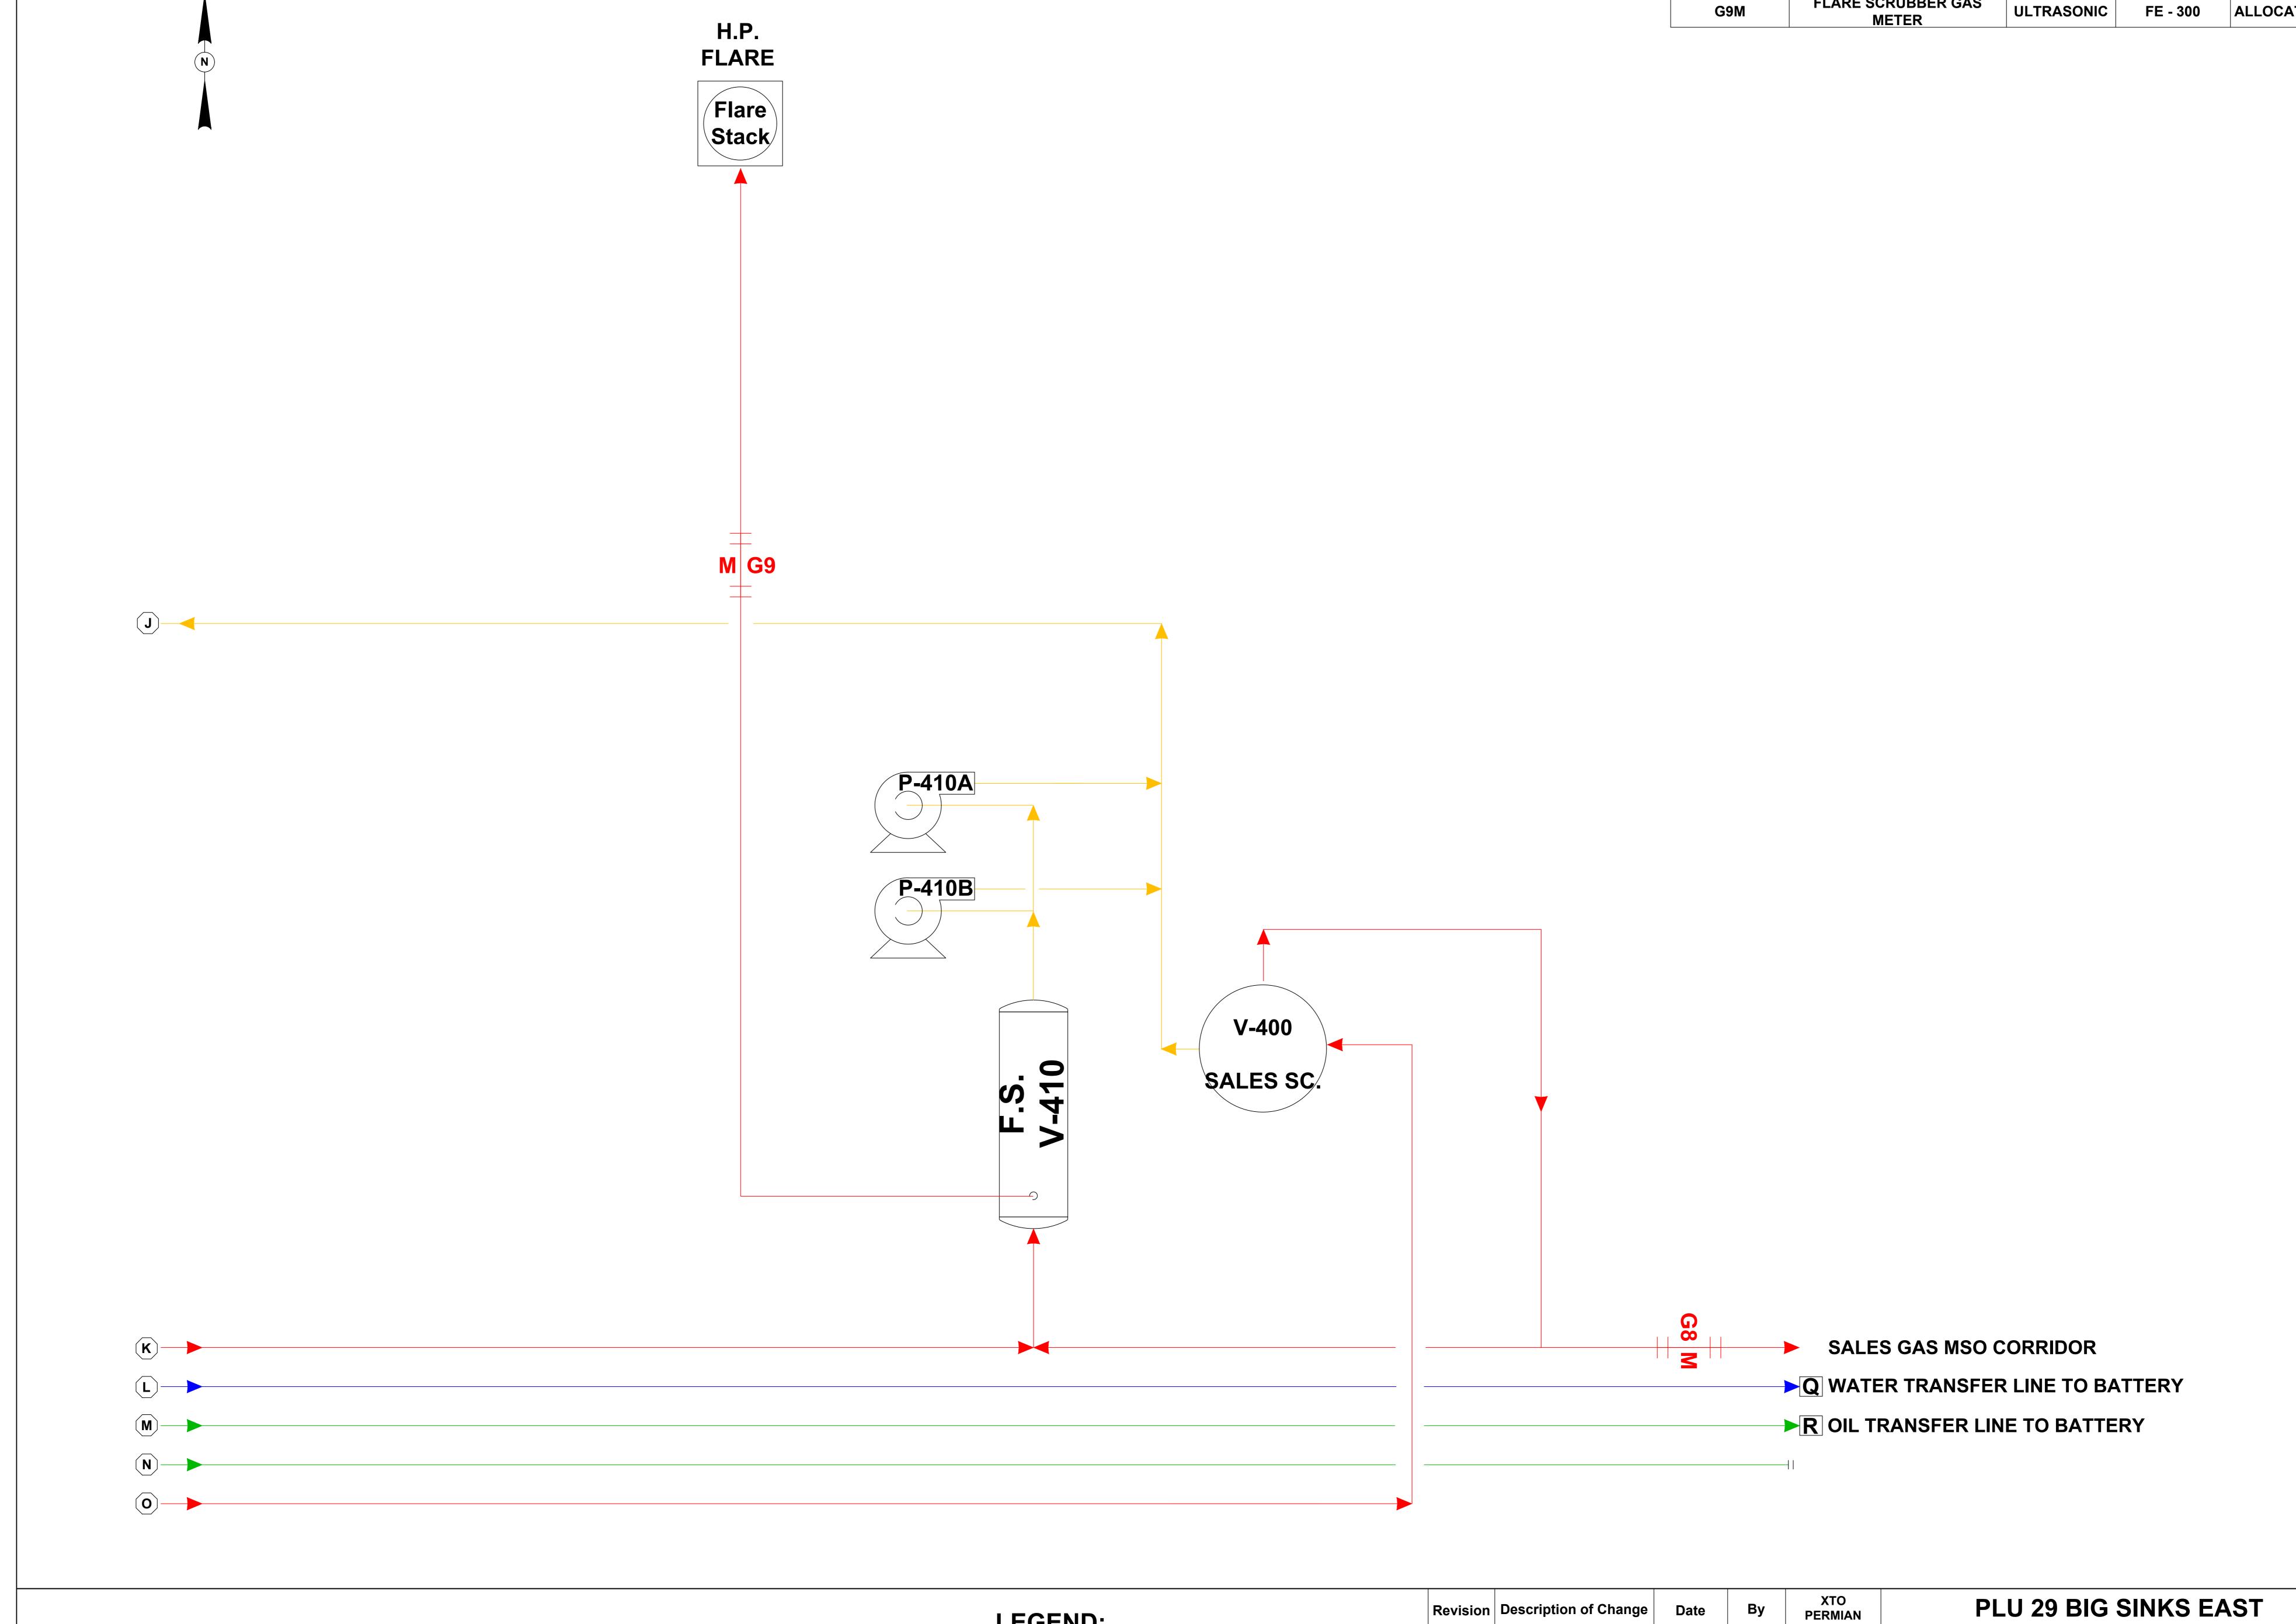

Revised March 23, 2017

| RECEIVED:                                                      | REVIEWER:                                                                                                                                                                   | TYPE:                                                                               | APP NO:                                   |                                                       |
|----------------------------------------------------------------|-----------------------------------------------------------------------------------------------------------------------------------------------------------------------------|-------------------------------------------------------------------------------------|-------------------------------------------|-------------------------------------------------------|
|                                                                |                                                                                                                                                                             | ABOVE THIS TABLE FOR OCD                                                            |                                           |                                                       |
|                                                                | - Geolog                                                                                                                                                                    | CO OIL CONSERV<br>ical & Engineerin<br>rancis Drive, San                            | <b>/ATION DIVISION</b><br>g Bureau –      |                                                       |
|                                                                |                                                                                                                                                                             | RATIVE APPLICAT                                                                     |                                           |                                                       |
| THIS C                                                         | HECKLIST IS MANDATORY FOR A<br>REGULATIONS WHICH R                                                                                                                          | ALL ADMINISTRATIVE APPLIC<br>EQUIRE PROCESSING AT TH                                |                                           |                                                       |
| Applicant: XTO Pe                                              | ermian Operating LLC                                                                                                                                                        |                                                                                     | OGR                                       | ID Number: <u>373750</u>                              |
|                                                                | Lake Unit 29 BS - multip                                                                                                                                                    | le wells                                                                            |                                           | Multiple                                              |
| Pool: Purple Sage; V                                           | Volfcamp                                                                                                                                                                    |                                                                                     | Pool                                      | Code: 98220                                           |
| 1) TYPE OF APPLIC                                              | CATION: Check those                                                                                                                                                         | <b>INDICATED BELO</b> which apply for [A                                            | OW<br>A]                                  | THE TYPE OF APPLICATION                               |
| A. Location · □N                                               | – Spacing Unit – Simu<br>ISL □ NSP <sub>(F</sub>                                                                                                                            |                                                                                     |                                           | SD                                                    |
| [                                                              | ne only for [1] or [11] ningling – Storage – M DHC ©CTB F tion – Disposal – Press WFX PMX S                                                                                 | LC PC (<br>Ure Increase – Enh                                                       |                                           | ery FOR OCD ONLY                                      |
| A. Offset B. Royalt C. Applic D. Notific E. Surface G. For all | REQUIRED TO: Check operators or lease ho y, overriding royalty o ation requires publish ation and/or concurration and/or concurre owner of the above, proof of ice required | lders<br>wners, revenue ov<br>ed notice<br>ent approval by SL<br>ent approval by Bl | vners<br>.O<br>.M                         | Notice Complete Application Content Complete          |
| administrative of<br>understand the                            | : I hereby certify that approval is <b>accurate</b> at <b>no action</b> will be tale submitted to the Div                                                                   | and <b>complete</b> to t<br>ken on this applice                                     | he best of my kno                         | application for owledge. I also uired information and |
| Not                                                            | e: Statement must be comple                                                                                                                                                 | eted by an individual with                                                          | managerial and/or sup                     | ervisory capacity.                                    |
| Cheryl Rowell, Regula                                          | atory Coordinator                                                                                                                                                           |                                                                                     | 11/12<br>Date                             | /20                                                   |
| Print or Type Name                                             | •                                                                                                                                                                           |                                                                                     |                                           |                                                       |
| Cherze                                                         | Rowell                                                                                                                                                                      |                                                                                     | 432-218-3754 Phone Number cheryl_rowell@: | Vtoenergy com                                         |
| Signature                                                      |                                                                                                                                                                             |                                                                                     | e-mail Address                            | ACCHOIGN.COM                                          |

### **OIL CONSERVATION DIVISION**

1220 S. St Francis Drive Santa Fe, New Mexico 87505 Submit the original application to the Santa Fe office with one copy to the appropriate District Office.

|                                                                                                                                                                                                                                                                                                                                                                                                                                                                                                                                                                                                                                                                                                                                                                                                                                                                                                                                                                                                                                                                                                                                                                                                                                                                                                                                                                                                                                                                                                                                                                                                                                                                                                                                                                                                                                                                                                                                                                                                                                                                                                                               |                                                                  | COMMINGLING                                               | DIVERSE                    | OWNERSHIP)                                      |             |  |  |  |  |
|-------------------------------------------------------------------------------------------------------------------------------------------------------------------------------------------------------------------------------------------------------------------------------------------------------------------------------------------------------------------------------------------------------------------------------------------------------------------------------------------------------------------------------------------------------------------------------------------------------------------------------------------------------------------------------------------------------------------------------------------------------------------------------------------------------------------------------------------------------------------------------------------------------------------------------------------------------------------------------------------------------------------------------------------------------------------------------------------------------------------------------------------------------------------------------------------------------------------------------------------------------------------------------------------------------------------------------------------------------------------------------------------------------------------------------------------------------------------------------------------------------------------------------------------------------------------------------------------------------------------------------------------------------------------------------------------------------------------------------------------------------------------------------------------------------------------------------------------------------------------------------------------------------------------------------------------------------------------------------------------------------------------------------------------------------------------------------------------------------------------------------|------------------------------------------------------------------|-----------------------------------------------------------|----------------------------|-------------------------------------------------|-------------|--|--|--|--|
|                                                                                                                                                                                                                                                                                                                                                                                                                                                                                                                                                                                                                                                                                                                                                                                                                                                                                                                                                                                                                                                                                                                                                                                                                                                                                                                                                                                                                                                                                                                                                                                                                                                                                                                                                                                                                                                                                                                                                                                                                                                                                                                               | ian Operating LLC                                                | E Midland TV 707                                          | 707                        |                                                 |             |  |  |  |  |
| APPLICATION TYPE:                                                                                                                                                                                                                                                                                                                                                                                                                                                                                                                                                                                                                                                                                                                                                                                                                                                                                                                                                                                                                                                                                                                                                                                                                                                                                                                                                                                                                                                                                                                                                                                                                                                                                                                                                                                                                                                                                                                                                                                                                                                                                                             | OPERATOR ADDRESS: 6401 Holiday Hill Rd. Bldg 5 Midland, TX 79707 |                                                           |                            |                                                 |             |  |  |  |  |
|                                                                                                                                                                                                                                                                                                                                                                                                                                                                                                                                                                                                                                                                                                                                                                                                                                                                                                                                                                                                                                                                                                                                                                                                                                                                                                                                                                                                                                                                                                                                                                                                                                                                                                                                                                                                                                                                                                                                                                                                                                                                                                                               | g                                                                | mmingling  Off-Lease                                      | Storage and Macous         | ament (Only if not Surf                         | Commin-1-4  |  |  |  |  |
| 42                                                                                                                                                                                                                                                                                                                                                                                                                                                                                                                                                                                                                                                                                                                                                                                                                                                                                                                                                                                                                                                                                                                                                                                                                                                                                                                                                                                                                                                                                                                                                                                                                                                                                                                                                                                                                                                                                                                                                                                                                                                                                                                            | State Fede                                                       |                                                           | Protage with Measur        | ement (Omy II not Surface                       | commingiea) |  |  |  |  |
| Is this an Amendment to existing Order                                                                                                                                                                                                                                                                                                                                                                                                                                                                                                                                                                                                                                                                                                                                                                                                                                                                                                                                                                                                                                                                                                                                                                                                                                                                                                                                                                                                                                                                                                                                                                                                                                                                                                                                                                                                                                                                                                                                                                                                                                                                                        |                                                                  |                                                           | the appropriate (          | order No                                        |             |  |  |  |  |
| Have the Bureau of Land Management  ☑ Yes ☐ No                                                                                                                                                                                                                                                                                                                                                                                                                                                                                                                                                                                                                                                                                                                                                                                                                                                                                                                                                                                                                                                                                                                                                                                                                                                                                                                                                                                                                                                                                                                                                                                                                                                                                                                                                                                                                                                                                                                                                                                                                                                                                | (BLM) and State Land                                             | d office (SLO) been not                                   | tified in writing of       | of the proposed comm                            | ingling     |  |  |  |  |
|                                                                                                                                                                                                                                                                                                                                                                                                                                                                                                                                                                                                                                                                                                                                                                                                                                                                                                                                                                                                                                                                                                                                                                                                                                                                                                                                                                                                                                                                                                                                                                                                                                                                                                                                                                                                                                                                                                                                                                                                                                                                                                                               |                                                                  | OL COMMINGLIN ts with the following in                    |                            |                                                 |             |  |  |  |  |
| (1) Pool Names and Codes                                                                                                                                                                                                                                                                                                                                                                                                                                                                                                                                                                                                                                                                                                                                                                                                                                                                                                                                                                                                                                                                                                                                                                                                                                                                                                                                                                                                                                                                                                                                                                                                                                                                                                                                                                                                                                                                                                                                                                                                                                                                                                      | Gravities / BTU of<br>Non-Commingled<br>Production               | Calculated Gravities /<br>BTU of Commingled<br>Production |                            | Calculated Value of<br>Commingled<br>Production | Volumes     |  |  |  |  |
|                                                                                                                                                                                                                                                                                                                                                                                                                                                                                                                                                                                                                                                                                                                                                                                                                                                                                                                                                                                                                                                                                                                                                                                                                                                                                                                                                                                                                                                                                                                                                                                                                                                                                                                                                                                                                                                                                                                                                                                                                                                                                                                               |                                                                  |                                                           |                            |                                                 |             |  |  |  |  |
|                                                                                                                                                                                                                                                                                                                                                                                                                                                                                                                                                                                                                                                                                                                                                                                                                                                                                                                                                                                                                                                                                                                                                                                                                                                                                                                                                                                                                                                                                                                                                                                                                                                                                                                                                                                                                                                                                                                                                                                                                                                                                                                               |                                                                  |                                                           |                            |                                                 |             |  |  |  |  |
|                                                                                                                                                                                                                                                                                                                                                                                                                                                                                                                                                                                                                                                                                                                                                                                                                                                                                                                                                                                                                                                                                                                                                                                                                                                                                                                                                                                                                                                                                                                                                                                                                                                                                                                                                                                                                                                                                                                                                                                                                                                                                                                               |                                                                  |                                                           |                            |                                                 |             |  |  |  |  |
|                                                                                                                                                                                                                                                                                                                                                                                                                                                                                                                                                                                                                                                                                                                                                                                                                                                                                                                                                                                                                                                                                                                                                                                                                                                                                                                                                                                                                                                                                                                                                                                                                                                                                                                                                                                                                                                                                                                                                                                                                                                                                                                               |                                                                  | -                                                         |                            |                                                 |             |  |  |  |  |
| (2) Are any wells producing at top allowal                                                                                                                                                                                                                                                                                                                                                                                                                                                                                                                                                                                                                                                                                                                                                                                                                                                                                                                                                                                                                                                                                                                                                                                                                                                                                                                                                                                                                                                                                                                                                                                                                                                                                                                                                                                                                                                                                                                                                                                                                                                                                    | oles? DVes DNo                                                   |                                                           |                            |                                                 |             |  |  |  |  |
| (3) Has all interest owners been notified by (4) Measurement type:  Metering [ (5) Will commingling decrease the value of the commingling decrease the commingling decrea | Other (Specify)                                                  |                                                           | ☐Yes ☐No. be why commingli | ng should be approved                           |             |  |  |  |  |
|                                                                                                                                                                                                                                                                                                                                                                                                                                                                                                                                                                                                                                                                                                                                                                                                                                                                                                                                                                                                                                                                                                                                                                                                                                                                                                                                                                                                                                                                                                                                                                                                                                                                                                                                                                                                                                                                                                                                                                                                                                                                                                                               |                                                                  | SE COMMINGLIN s with the following in                     |                            |                                                 |             |  |  |  |  |
| <ol> <li>Pool Name and Code. PURPLE SAG</li> <li>Is all production from same source of s</li> <li>Has all interest owners been notified by</li> <li>Measurement type: ✓ Metering ☐</li> </ol>                                                                                                                                                                                                                                                                                                                                                                                                                                                                                                                                                                                                                                                                                                                                                                                                                                                                                                                                                                                                                                                                                                                                                                                                                                                                                                                                                                                                                                                                                                                                                                                                                                                                                                                                                                                                                                                                                                                                 | E; WOLFCAMP 98220<br>upply? Yes N<br>certified mail of the prop  | 0                                                         | ✓ Yes □No                  | )                                               |             |  |  |  |  |
|                                                                                                                                                                                                                                                                                                                                                                                                                                                                                                                                                                                                                                                                                                                                                                                                                                                                                                                                                                                                                                                                                                                                                                                                                                                                                                                                                                                                                                                                                                                                                                                                                                                                                                                                                                                                                                                                                                                                                                                                                                                                                                                               |                                                                  | LEASE COMMIN s with the following in                      |                            |                                                 |             |  |  |  |  |
| (1) Complete Sections A and E.                                                                                                                                                                                                                                                                                                                                                                                                                                                                                                                                                                                                                                                                                                                                                                                                                                                                                                                                                                                                                                                                                                                                                                                                                                                                                                                                                                                                                                                                                                                                                                                                                                                                                                                                                                                                                                                                                                                                                                                                                                                                                                |                                                                  | o wear the following in                                   |                            |                                                 |             |  |  |  |  |
|                                                                                                                                                                                                                                                                                                                                                                                                                                                                                                                                                                                                                                                                                                                                                                                                                                                                                                                                                                                                                                                                                                                                                                                                                                                                                                                                                                                                                                                                                                                                                                                                                                                                                                                                                                                                                                                                                                                                                                                                                                                                                                                               |                                                                  |                                                           |                            |                                                 |             |  |  |  |  |
| (D                                                                                                                                                                                                                                                                                                                                                                                                                                                                                                                                                                                                                                                                                                                                                                                                                                                                                                                                                                                                                                                                                                                                                                                                                                                                                                                                                                                                                                                                                                                                                                                                                                                                                                                                                                                                                                                                                                                                                                                                                                                                                                                            | •                                                                | ORAGE and MEA                                             |                            |                                                 |             |  |  |  |  |
| (1) Is all production from same source of s                                                                                                                                                                                                                                                                                                                                                                                                                                                                                                                                                                                                                                                                                                                                                                                                                                                                                                                                                                                                                                                                                                                                                                                                                                                                                                                                                                                                                                                                                                                                                                                                                                                                                                                                                                                                                                                                                                                                                                                                                                                                                   |                                                                  | ts with the following i                                   | ntormation                 |                                                 |             |  |  |  |  |
| (2) Include proof of notice to all interest or                                                                                                                                                                                                                                                                                                                                                                                                                                                                                                                                                                                                                                                                                                                                                                                                                                                                                                                                                                                                                                                                                                                                                                                                                                                                                                                                                                                                                                                                                                                                                                                                                                                                                                                                                                                                                                                                                                                                                                                                                                                                                |                                                                  | ,                                                         |                            |                                                 |             |  |  |  |  |
|                                                                                                                                                                                                                                                                                                                                                                                                                                                                                                                                                                                                                                                                                                                                                                                                                                                                                                                                                                                                                                                                                                                                                                                                                                                                                                                                                                                                                                                                                                                                                                                                                                                                                                                                                                                                                                                                                                                                                                                                                                                                                                                               |                                                                  |                                                           |                            |                                                 |             |  |  |  |  |
| (E) AD                                                                                                                                                                                                                                                                                                                                                                                                                                                                                                                                                                                                                                                                                                                                                                                                                                                                                                                                                                                                                                                                                                                                                                                                                                                                                                                                                                                                                                                                                                                                                                                                                                                                                                                                                                                                                                                                                                                                                                                                                                                                                                                        |                                                                  | RMATION (for all                                          |                            | pes)                                            |             |  |  |  |  |
| (1) A schematic diagram of facility, includ                                                                                                                                                                                                                                                                                                                                                                                                                                                                                                                                                                                                                                                                                                                                                                                                                                                                                                                                                                                                                                                                                                                                                                                                                                                                                                                                                                                                                                                                                                                                                                                                                                                                                                                                                                                                                                                                                                                                                                                                                                                                                   |                                                                  | s with the following in                                   | formation                  |                                                 |             |  |  |  |  |
| <ul> <li>(2) A plat with lease boundaries showing a</li> <li>(3) Lease Names, Lease and Well Number</li> </ul>                                                                                                                                                                                                                                                                                                                                                                                                                                                                                                                                                                                                                                                                                                                                                                                                                                                                                                                                                                                                                                                                                                                                                                                                                                                                                                                                                                                                                                                                                                                                                                                                                                                                                                                                                                                                                                                                                                                                                                                                                | ll well and facility location                                    | ons. Include lease number                                 | rs if Federal or Stat      | te lands are involved.                          |             |  |  |  |  |
| I hereby certify that the information above is                                                                                                                                                                                                                                                                                                                                                                                                                                                                                                                                                                                                                                                                                                                                                                                                                                                                                                                                                                                                                                                                                                                                                                                                                                                                                                                                                                                                                                                                                                                                                                                                                                                                                                                                                                                                                                                                                                                                                                                                                                                                                | true and complete to the                                         | best of my knowledge and                                  | l belief.                  | 21                                              |             |  |  |  |  |
| SIGNATURE: Charyl Rown                                                                                                                                                                                                                                                                                                                                                                                                                                                                                                                                                                                                                                                                                                                                                                                                                                                                                                                                                                                                                                                                                                                                                                                                                                                                                                                                                                                                                                                                                                                                                                                                                                                                                                                                                                                                                                                                                                                                                                                                                                                                                                        | ul tr                                                            | TLE: Regulatory Co                                        | ordinator                  | DATE:                                           | 2/20        |  |  |  |  |
| TYPE OR PRINT NAME CHeryl Rowell                                                                                                                                                                                                                                                                                                                                                                                                                                                                                                                                                                                                                                                                                                                                                                                                                                                                                                                                                                                                                                                                                                                                                                                                                                                                                                                                                                                                                                                                                                                                                                                                                                                                                                                                                                                                                                                                                                                                                                                                                                                                                              |                                                                  |                                                           | TELF                       | EPHONE NO.: 432-218                             | -3754       |  |  |  |  |
| E-MAIL ADDRESS: cheryl_rowell@xtoe                                                                                                                                                                                                                                                                                                                                                                                                                                                                                                                                                                                                                                                                                                                                                                                                                                                                                                                                                                                                                                                                                                                                                                                                                                                                                                                                                                                                                                                                                                                                                                                                                                                                                                                                                                                                                                                                                                                                                                                                                                                                                            | nergy.com                                                        |                                                           |                            |                                                 |             |  |  |  |  |