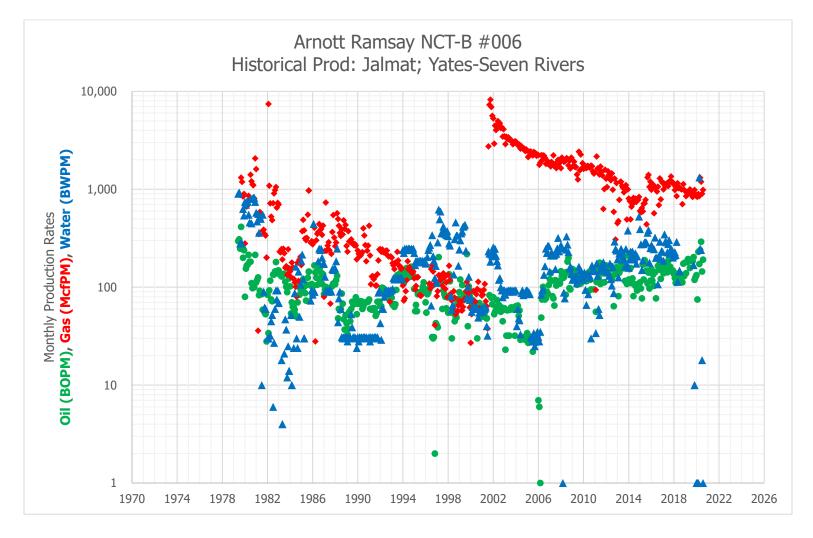

The Arnott Ramsay NCT-B #6 is currently open to the Yates-Seven Rivers-Queen zone, which translates to both the JALMAT; TAN-YATES-7 RVRS pool [Pool ID: 79240]. The production curve for this zone is shown in Exhibit A. To develop a production forecast, a decline curve was utilized based on the well's historical production within the zone.

## Exhibit A - Historical and Forecast Production in the Current Zone

Exhibit B – Historical Average Production in the Proposed Zone