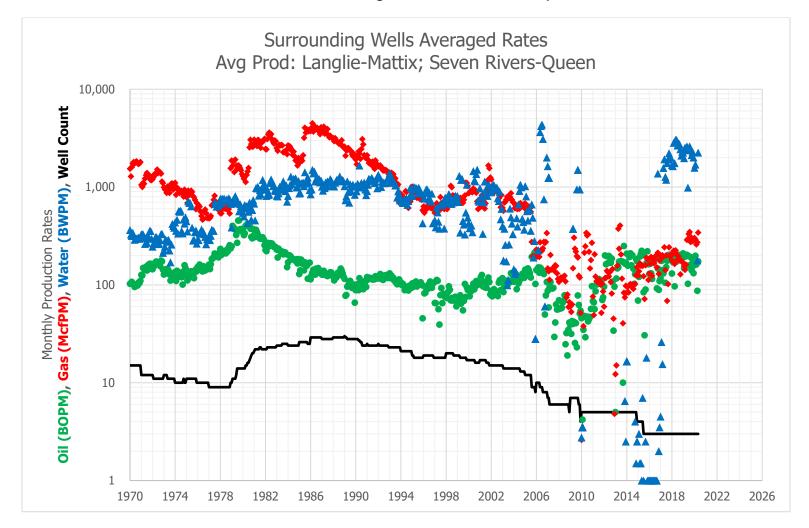

The other zone that has production history in the Arnott Ramsay NCT-B #6 is the Seven Rivers-Queen, which translates to the LANGLIE MATTIX; 7 RVRS-Q-GRAYBURG [Pool ID: 37240]. To develop a production forecast, four (4) surrounding wells with historical production from the Seven Rivers-Queen were used as an offset by taking the average of the oil, gas, and water production. The resulting historical average production curve for this interval is shown in Exhibit B. From there, a decline curve was utilized based on the aforementioned historical production. Furthermore, Geology studied an Arnott Ramsay NCT-B #6 log, Attachment A, and also correlated it with other logs in the surrounding area to help determine the location of the new perforations in the Seven Rivers-Queen zone for the Arnott Ramsay NCT-B #6.

## Exhibit A - Historical and Forecast Production in the Current Zone

Exhibit B – Historical Average Production in the Proposed Zone