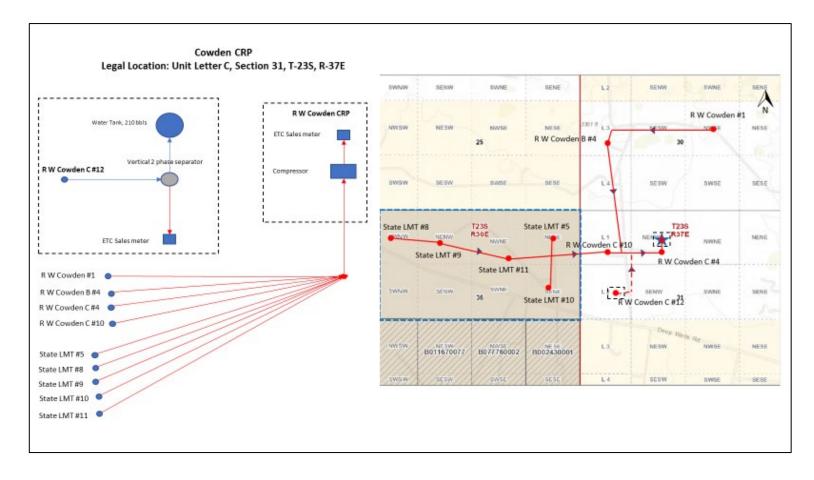

Dear Mr. McClure:

FAE II Operating LLC, OGRID: 329326, requests administrative approval for surface commingling of gas production from the Jalmat Oil and Gas Pool for its R W Cowden C #12 well located in Section 31, T-23S, R-37E as shown on the map in Exhibit A. The existing R W Cowden Compression System is comprised of the R W Cowden #1; the R W Cowden B #4; the R W Cowden C #4, and #10; and the State LMT #5, #8, #9, #10, and #11 wells. The leases are also identified by outline and legend. Exhibit B offers further detail on the relevant wells on the leases.

The attached battery diagrams, Exhibits C and D, are accurate schematics of the current facility and the proposed commingled facility, respectively. A new gas flowline will be laid from the R W Cowden C #12 and tied in to the suction side of the compressor at the Cowden CRP, which is the sales point of the R W Cowden Compression System.

Pursuant to paragraph (3) of Subsection C of 19.15.12.10 NMAC, FAE II Operating LLC requests to estimate gas production on each of the R W Cowden #1, R W Cowden C #4, R W Cowden C #12, State LMT #5, State LMT #8, and State LMT #10 wells as an alternative to individual well measurement, seeing as none have averaged over 15 Mcf/d in the past year as shown in Exhibit F. Should this aspect of our proposal be approved, we would not need to install any orifice (allocation) meter for the purposes of measuring gas production. The gas production from the remaining wells in the compression system would be measured by the metering method. Total production for the wells will be measured by the lease custody transfer meter at the Cowden CRP.