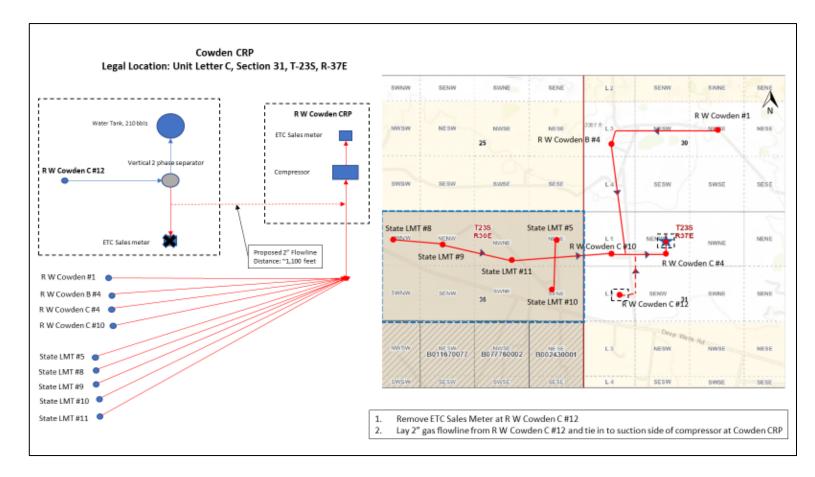

The attached battery diagrams, Exhibits C and D, are accurate schematics of the current facility and the proposed commingled facility, respectively. A new gas flowline will be laid from the R W Cowden C #12 and tied in to the suction side of the compressor at the Cowden CRP, which is the sales point of the R W Cowden Compression System.

Pursuant to paragraph (3) of Subsection C of 19.15.12.10 NMAC, FAE II Operating LLC requests to estimate gas production on each of the R W Cowden #1, R W Cowden C #4, R W Cowden C #12, State LMT #5, State LMT #8, and State LMT #10 wells as an alternative to individual well measurement, seeing as none have averaged over 15 Mcf/d in the past year as shown in Exhibit F. Should this aspect of our proposal be approved, we would not need to install any orifice (allocation) meter for the purposes of measuring gas production. The gas production from the remaining wells in the compression system would be measured by the metering method. Total production for the wells will be measured by the lease custody transfer meter at the Cowden CRP.