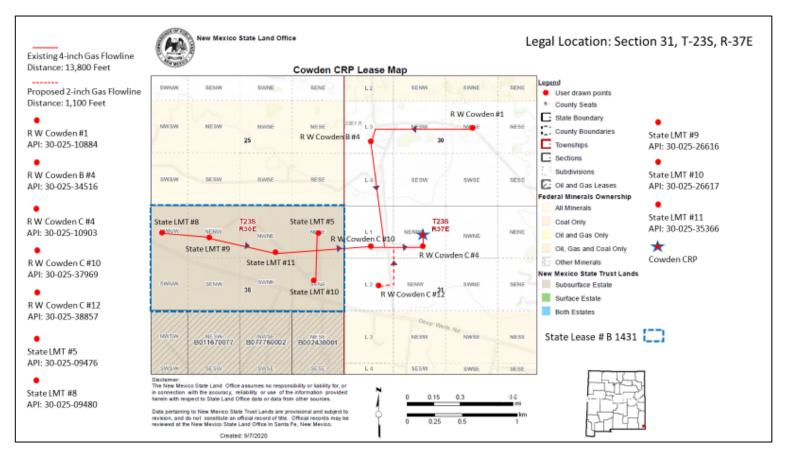

Dear Mr. McClure:

FAE II Operating LLC, OGRID: 329326, requests administrative approval for surface commingling of gas production from the Jalmat Oil and Gas Pool for its R W Cowden C #12 well located in Section 31, T-23S, R-37E as shown on the map in Exhibit A. The existing R W Cowden Compression System is comprised of the R W Cowden #1; the R W Cowden B #4; the R W Cowden C #4, and #10; and the State LMT #5, #8, #9, #10, and #11 wells. The leases are also identified by outline and legend. Exhibit B offers further detail on the relevant wells on the leases.

### Exhibit A – Lease Boundaries Map

#### Exhibit B – Lease and Well Information

| Well Name        | State Lease or<br>Property No. | API #        | Pool ID                              |
|------------------|--------------------------------|--------------|--------------------------------------|
| R W Cowden #1    | 326944                         | 30-025-10884 | 79240 JALMAT; TAN-YATES 7 RVRS (GAS) |
| R W Cowden B #4  | 326945                         | 30-025-34516 | 79240 JALMAT; TAN-YATES 7 RVRS (GAS) |
| R W Cowden C #4  | 326946                         | 30-025-10903 | 33820 JALMAT; TAN-YATES 7 RVRS (OIL) |
| R W Cowden C #10 | 326946                         | 30-025-37969 | 79240 JALMAT; TAN-YATES 7 RVRS (GAS) |
| R W Cowden C #12 | 326946                         | 30-025-38857 | 79240 JALMAT; TAN-YATES 7 RVRS (GAS) |
| State LMT #5     | B 1431                         | 30-025-09476 | 33820 JALMAT; TAN-YATES 7 RVRS (OIL) |
| State LMT #8     | B 1431                         | 30-025-09480 | 79240 JALMAT; TAN-YATES 7 RVRS (GAS) |
| State LMT #9     | B 1431                         | 30-025-26616 | 79240 JALMAT; TAN-YATES 7 RVRS (GAS) |
| State LMT #10    | B 1431                         | 30-025-26617 | 33820 JALMAT; TAN-YATES 7 RVRS (OIL) |
| State LMT #11    | B 1431                         | 30-025-36366 | 79240 JALMAT; TAN-YATES 7 RVRS (GAS) |