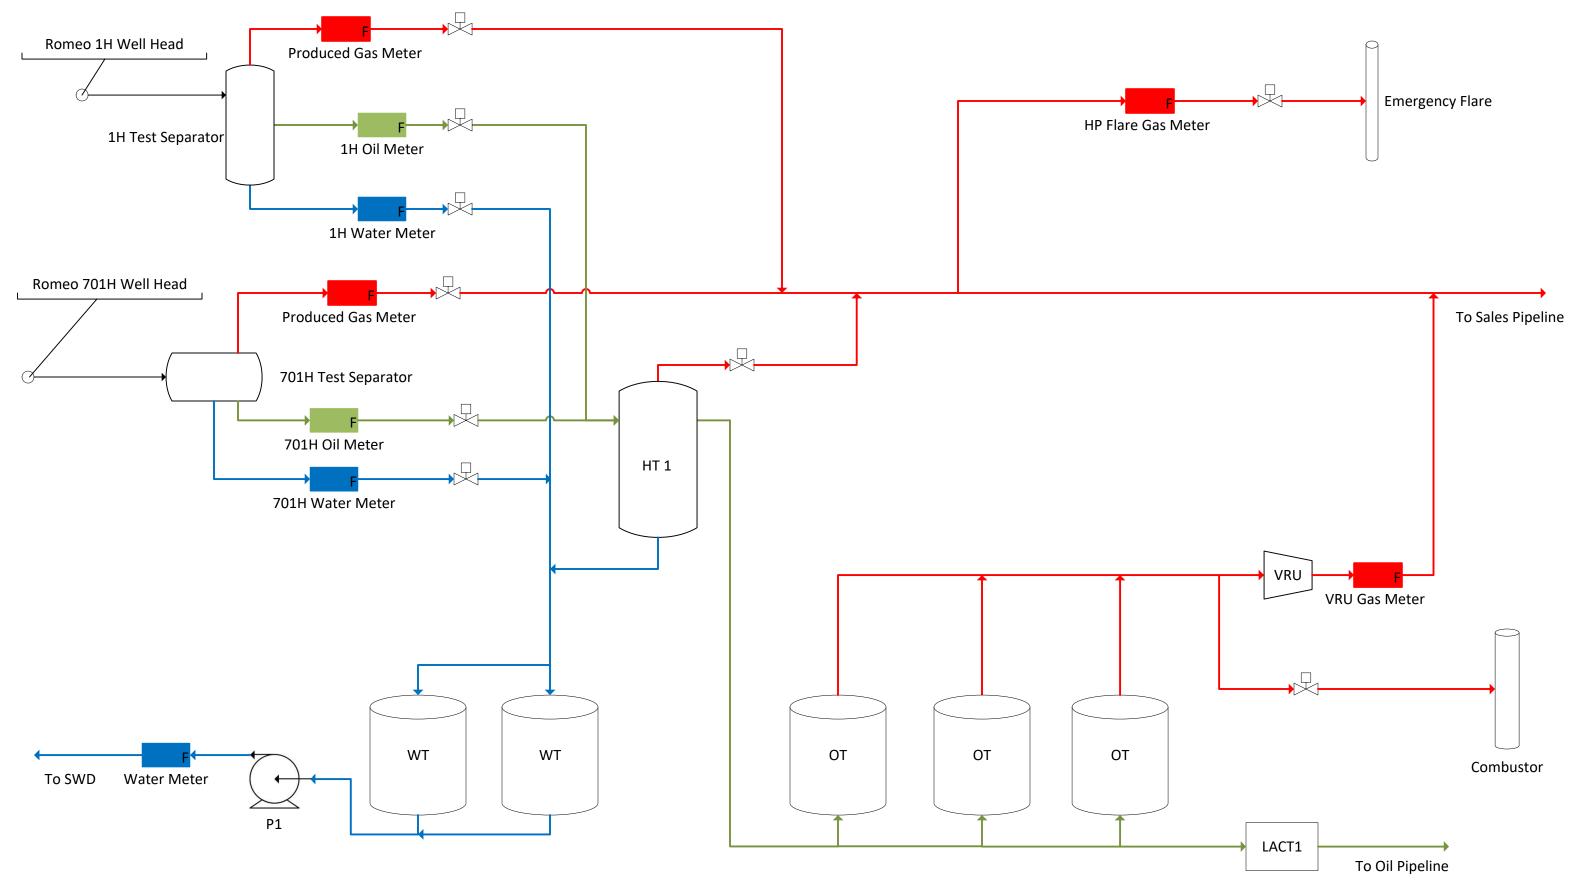

Red Hills; Bone Spring, N Antelope Ridge; Wolfcamp

Dean McClure,

Centennial Resource Production, LLC respectfully requests approval to Surface and Lease commingle our Romeo Fed Com 1H & Romeo Fed Com 701H wells into a central tank battery. They all have their own FMP level meters. Please see the attached detailed descriptions.

I have attached a facility diagram, C102's, Map, C107B, Admin checklist and notice info. If you need additional information, please give me a call at 720-499-1537.

Sincerely,

Kanicia Schlichting

Sr. Regulatory Analyst