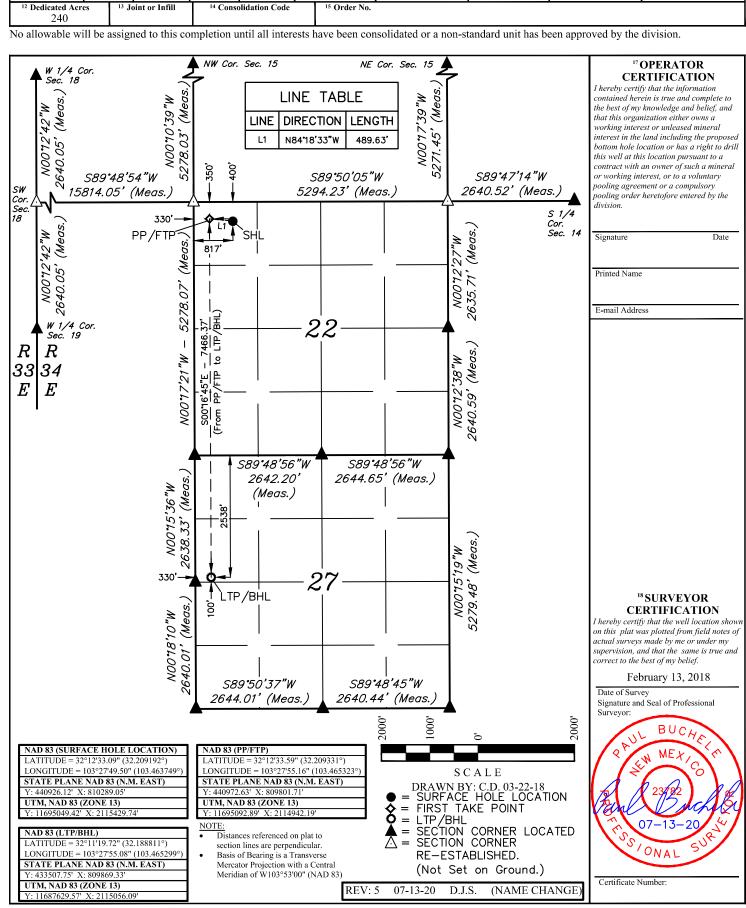

November 16, 2020

Oil Conservation Division Attn: Dean McClure 1220 South St. Francis Drive Santa Fe, NM 87505

RE: Application for Surface & Pool Commingle:

Romeo Federal Com 1H Romeo Federal Com 701H

API# 30-025-42999 API# 30-025-45557

Red Hills; Bone Spring, N Antelope Ridge; Wolfcamp

Dean McClure,

Centennial Resource Production, LLC respectfully requests approval to Surface and Lease commingle our Romeo Fed Com 1H & Romeo Fed Com 701H wells into a central tank battery. They all have their own FMP level meters. Please see the attached detailed descriptions.

I have attached a facility diagram, C102's, Map, C107B, Admin checklist and notice info. If you need additional information, please give me a call at 720-499-1537.

Sincerely,

Kanicia Schlichting

Sr. Regulatory Analyst