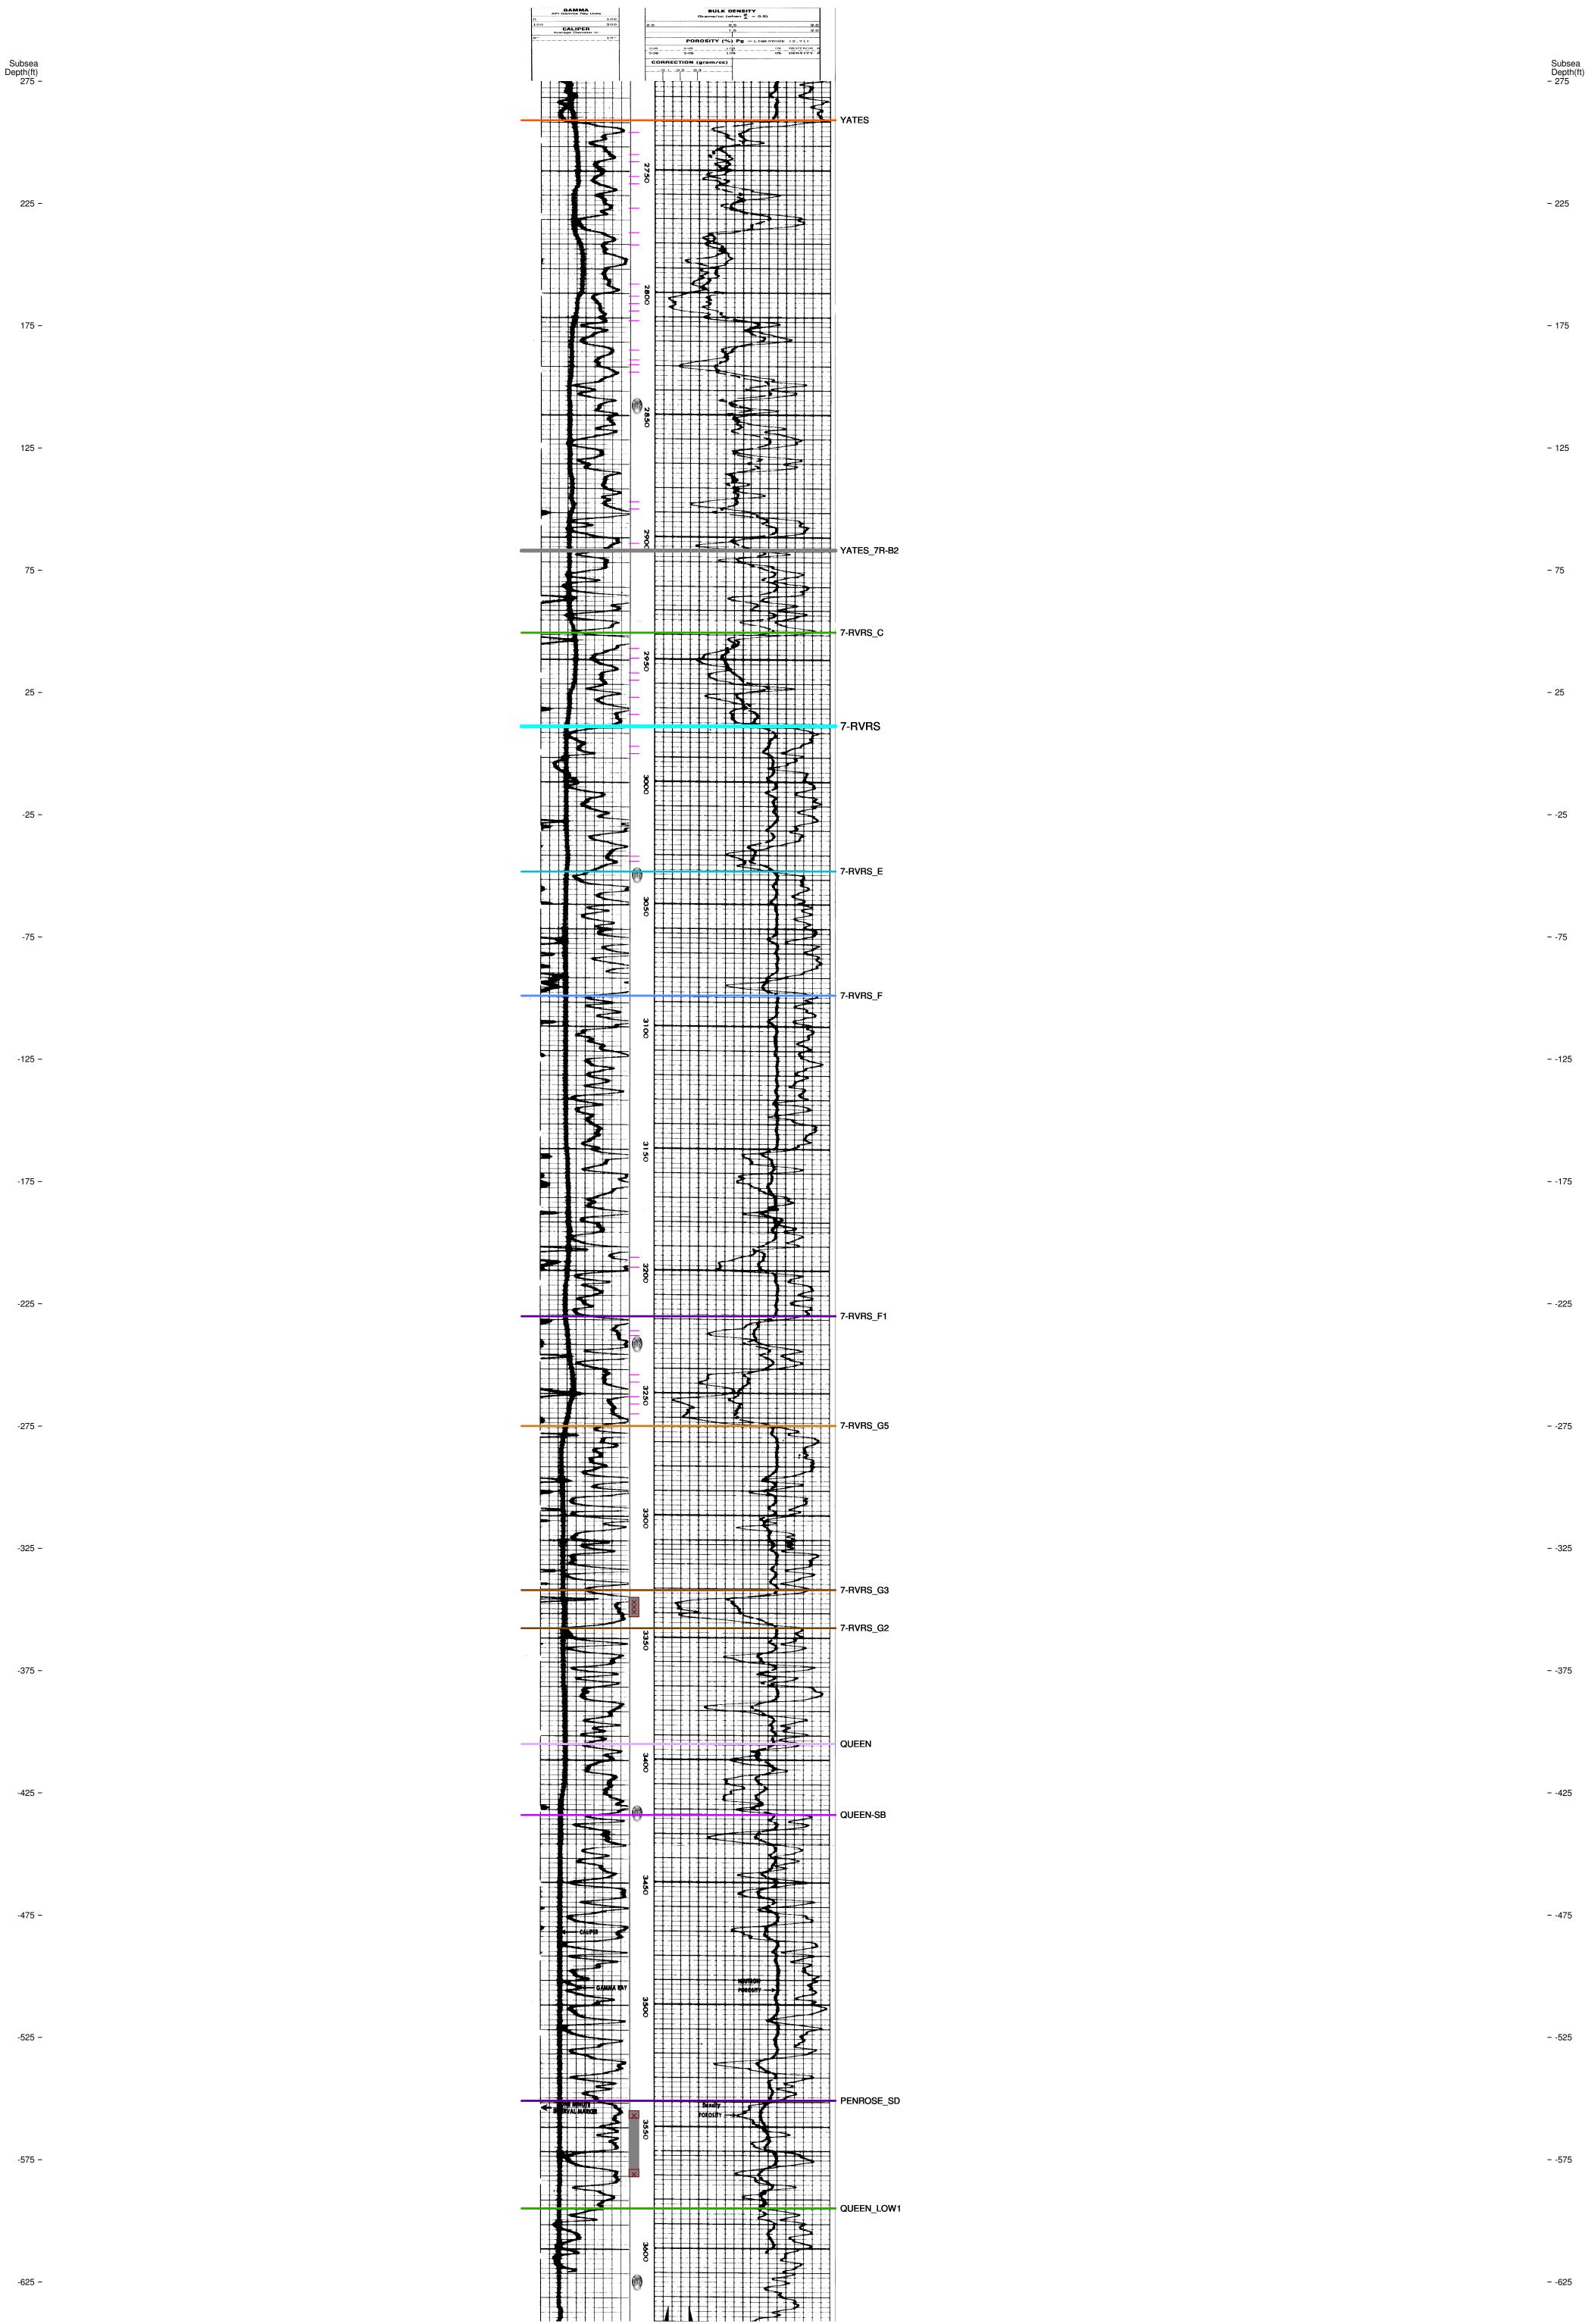

The other zone that has production history in the Arnott Ramsay NCT-B #8 is the Seven Rivers-Queen, which translates to the LANGLIE MATTIX; 7 RVRS-Q-GRAYBURG [Pool ID: 37240]. To develop a production forecast, four (4) surrounding wells with historical production from the Seven Rivers-Queen were used as an offset by taking the average of the oil, gas, and water production. The resulting historical average production curve for this interval is shown in Exhibit B. From there, a decline curve was utilized based on the aforementioned historical production. Furthermore, Geology studied an Arnott Ramsay NCT-B #8 log, Attachment A, and also correlated it with other logs in the surrounding area to help determine the location of the new perforations in the Seven Rivers-Queen zone for the Arnott Ramsay NCT-B #8.

# Attachment A - Well Log

Page 8 of 15

HS=1 <u>Released to Imaging: 1/25/2021 1:22:22 PM</u> PETRA 11/13/2020 9:22:21 AM

Received by OCD: 11/23/2020 5:18:36 PM

District 1 PO Box 1980, Hobbs, NM 88241-1980