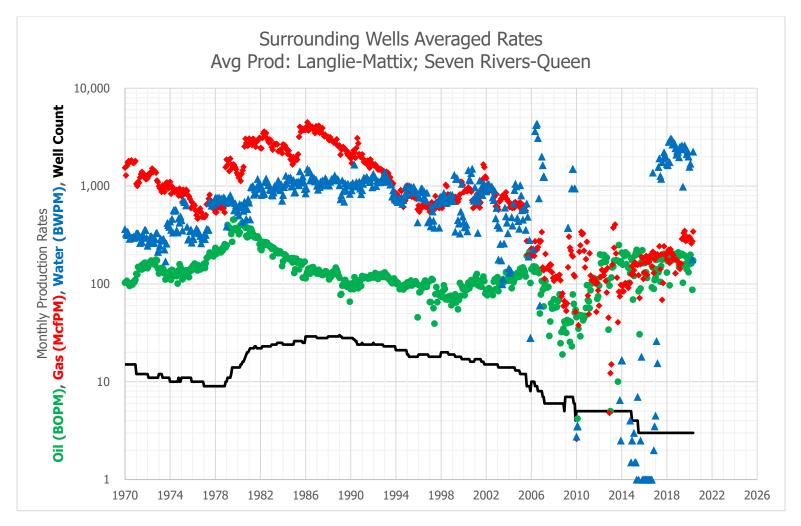

The other zone that has production history in the Arnott Ramsay NCT-B #8 is the Seven Rivers-Queen, which translates to the LANGLIE MATTIX; 7 RVRS-Q-GRAYBURG [Pool ID: 37240]. To develop a production forecast, four (4) surrounding wells with historical production from the Seven Rivers-Queen were used as an offset by taking the average of the oil, gas, and water production. The resulting historical average production curve for this interval is shown in Exhibit B. From there, a decline curve was utilized based on the aforementioned historical production. Furthermore, Geology studied an Arnott Ramsay NCT-B #8 log, Attachment A, and also correlated it with other logs in the surrounding area to help determine the location of the new perforations in the Seven Rivers-Queen zone for the Arnott Ramsay NCT-B #8.

#### Exhibit B – Historical Average Production in the Proposed Zone