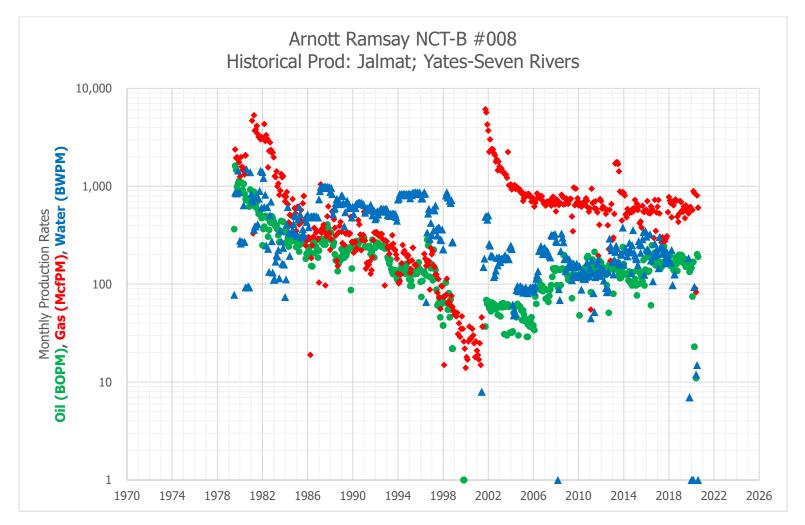

The Arnott Ramsay NCT-B #8 is currently open to the Yates-Seven Rivers-Queen zone, which translates to both the JALMAT; TAN-YATES-7 RVRS pool [Pool ID: 79240]. The production curve for this zone is shown in Exhibit A. To develop a production forecast, a decline curve was utilized based on the well's historical production within the zone.

#### Exhibit A – Historical and Forecast Production in the Current Zone