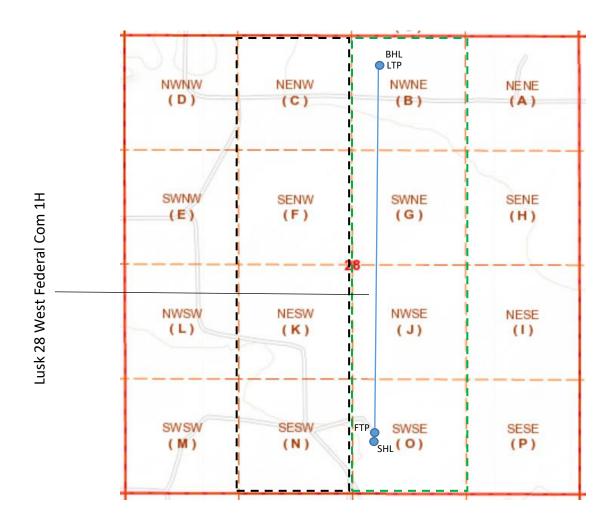

The adjoining units towards which the unorthodox location encroaches are located in T19S R32E, Section 28 - Units C, F, K, N.

Approval of the unorthodox completed interval will allow for efficient spacing of horizontal wells and thereby prevent waste.

Lusk 28 West Federal Com 1H (API# 30-025-41257) T19S R32E, Section 28 – Units B, G, J, and O, Lea County

Dear Mr. Lowe:

Occidental Permian Ltd. respectfully seeks approval for a non-standard location, decreasing the first take point for Lusk 28 West Federal Com #1H (API# 30-025-41257) in the Lusk Spring South pool, Pool code 41460. It is Oxy's responsibility as a prudent operator to maximize lateral length and minimize reserves left in the ground. Decreasing the first take point will increase this well's effective lateral length by 619 feet and increase the estimated ultimate recovery of the well by approximately 5%. Any increase in first or last take point would result in untapped reserves left in the reservoir, and waste of a resource that would otherwise go undeveloped.

## Existing Horizontal Spacing Unit Section 28 (T19S-R32E) - Units C, F, K, N

Occidental Permian Ltd. XTO Holdings, LLC

P.O. Box 50250 22777 Springwoods Village Pkwy

Spring, TX 77389

7011 3500 0002 4940 1133