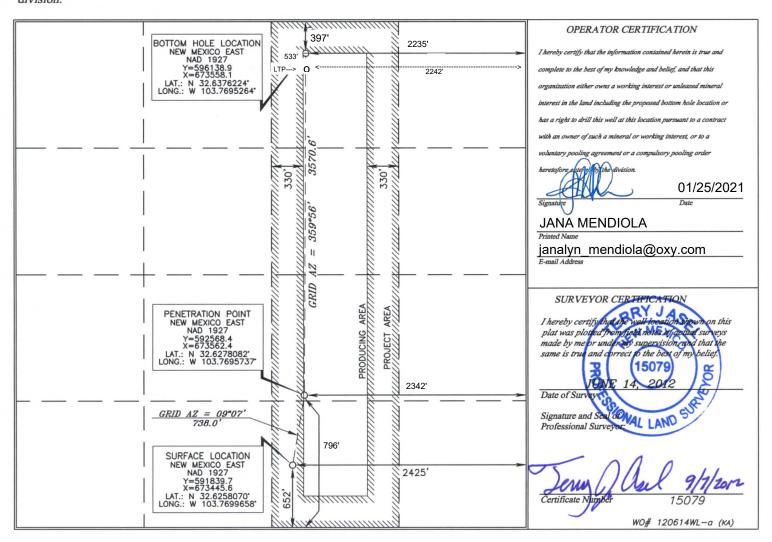

Surface – 652' FSL 2425' FEL Unit O Sec 28 T19S R32E First Take Point – 796' FSL 2342' FEL Unit O Sec 28 T19S R32E Last Take Point – 533' FNL 2242' FEL Unit B Sec 28 T19S R32E Bottom Hole –397' FNL 2235' FEL Unit B Sec 28 T19S R32E

Surface – 652' FSL 2425' FEL Unit O Sec 28 T19S R32E First Take Point – 796' FSL 2342' FEL Unit O Sec 28 T19S R32E Last Take Point – 533' FNL 2242' FEL Unit B Sec 28 T19S R32E Bottom Hole – 397' FNL 2235' FEL Unit B Sec 28 T19S R32E

X AMENDED REPORT

WELL LOCATION AND ACREAGE DEDICATION PLAT

|                                                |          | <i>Number</i><br>5-41257 |                    |                                                                                                        |               | Pool Name<br>LUSK; BONE SPRING, SOUTH |                  |               |           |             |         |  |
|------------------------------------------------|----------|--------------------------|--------------------|--------------------------------------------------------------------------------------------------------|---------------|---------------------------------------|------------------|---------------|-----------|-------------|---------|--|
|                                                | rty Code |                          |                    |                                                                                                        |               | Property Name                         |                  |               |           | Well Number |         |  |
| 40                                             | 005      |                          | LU                 | WES                                                                                                    | WEST FED. COM |                                       |                  |               | 1H        |             |         |  |
| OGR                                            | ID No.   |                          |                    | Operator                                                                                               | Pperator Name |                                       |                  |               | Elevation |             |         |  |
| 157                                            | 984      |                          | OCCIDENTA          |                                                                                                        |               |                                       | L PERMIAN LTD.   |               |           |             | 3560.8' |  |
| Surface Location                               |          |                          |                    |                                                                                                        |               |                                       |                  |               |           |             |         |  |
| UL or lot no.                                  | Section  | Township                 | Range              |                                                                                                        | Lot Idn       | Feet from the                         | North/South line | Feet from the | East/We   | est line    | County  |  |
| 0                                              | 28       | 19 SOUTH                 | 32 EAST,           | N. M. P. M.                                                                                            |               | 652'                                  | SOUTH            | 2425'         | EAST      |             | LEA     |  |
| Bottom Hole Location If Different From Surface |          |                          |                    |                                                                                                        |               |                                       |                  |               |           |             |         |  |
| UL or lot no.                                  | Section  | Township                 | Range              |                                                                                                        | Lot Idn       | Feet from the                         | North/South line | Feet from the | East/We   | est line    | County  |  |
| В                                              | 28       | 19 SOUTH                 | 32 EAST,           | N. M. P. M.                                                                                            |               | 397'                                  | NORTH            | 2235          | EAS       | ST          | LEA     |  |
| Dedicated<br>160                               | Acres    | Joint or Infill          | Consolidation Code | pode FTP- 796' FSL 2342' FEL, Unit O Sec 28 T19S R32E LTP- 533' FNL 2242' FEL, Unit B Sec 28 T19S R32E |               |                                       |                  |               |           |             |         |  |