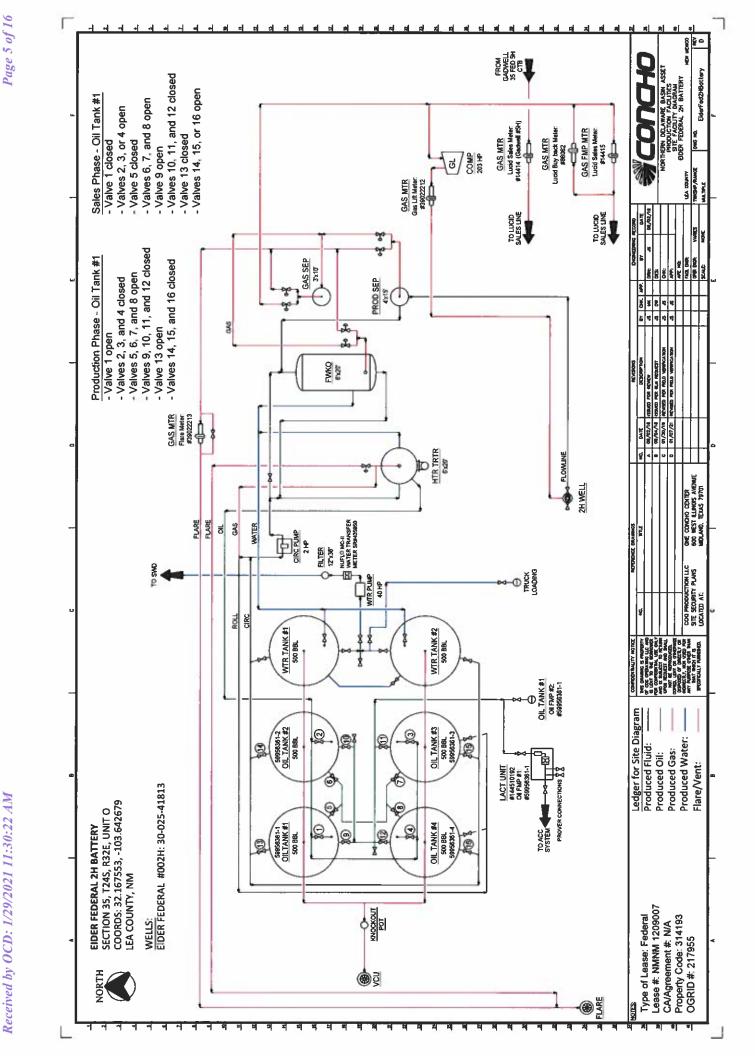

#### Oil Production:

The oil production from these wells may be transported by truck to either the Red Hills Offload Station, located in Unit O, Section 4-T26S-R32E, or the Jal Offload Station, located in Unit D, Section 4-T26S-R37E, Lea County in the event the CTB on lease is over capacity or in the case of battery or pipeline repairs. Oil will remain segregated and will be measured by lact meter when offloading at the Offload Stations.

Please see the enclosed Administrative Application Checklist, C-107-B Application for Off Lease Measurement, plats for referenced wells, site facility diagram, maps with lease boundaries showing wells and facility locations.