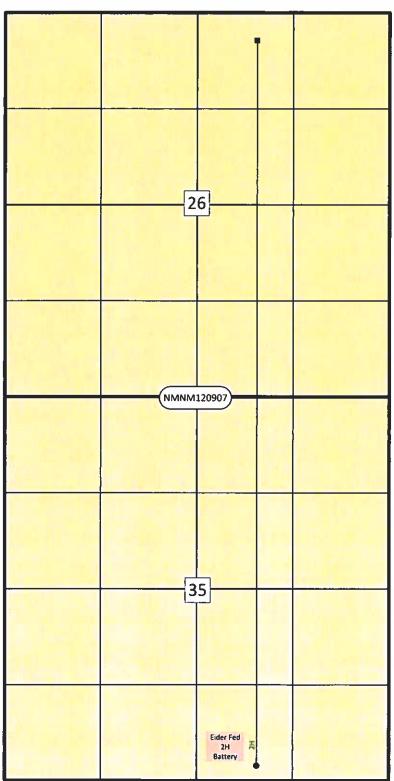

COG Production LLC respectfully requests approval for off-lease measurement for the following wells:

Eider Federal 2H API# 30-025-41813 Wildcat; Bone Spring Ut. O, Sec. 35-T24S-R32E Lea County, NM

Please see the enclosed Administrative Application Checklist, C-107-B Application for Off Lease Measurement, plats for referenced wells, site facility diagram, maps with lease boundaries showing wells and facility locations.